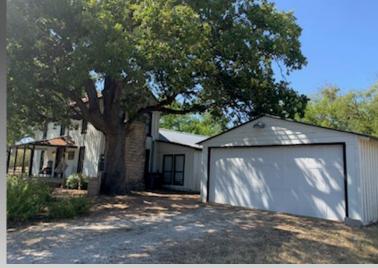

## FOR LEASE 2201 HWY 290 W #B DRIPPING SPRINGS \$2.00psf + NNN Charges

- Close Proximity to both Austin and Dripping Springs
- Quiet Setting while still being visible from the HWY
- Quality Renovation of Historical Building for Office or Retail use
- In addition to the 2,175sqft Building there is a 400sqft Garage Conversion
- 2 Stories allowing for open Flex Space Up and Showrooms/Offices Down
- Available September 1st
- Additional ground leases available on both sides