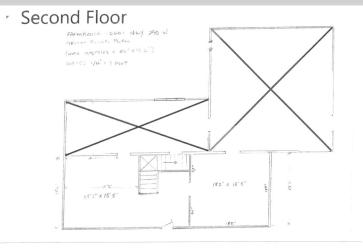

## FOR LEASE 2201 HWY 290 W #B DRIPPING SPRINGS \$2.00psf + NNN Charges

- Close Proximity to both Austin and Dripping Springs
- Quiet Setting while still being visible from the HWY
- Quality Renovation of Historical Building for Office or Retail use
- In addition to the 2,175sqft Building there is a 400sqft Garage Conversion
- 2 Stories allowing for open Flex Space Up and Showrooms/Offices Down
- Available September 1st
- Additional ground leases available on both sides