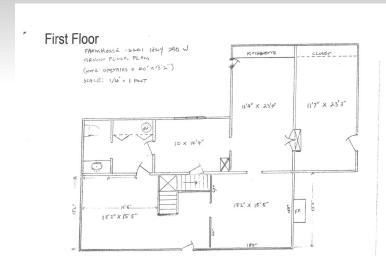

## FOR LEASE 2201 HWY 290 W #B DRIPPING SPRINGS \$2.00psf + NNN Charges

- Close Proximity to both Austin and Dripping Springs
- Quiet Setting while still being visible from the HWY
- Quality Renovation of Historical Building for Office or Retail use
- In addition to the 2,175sqft Building there is a 400sqft Garage Conversion
- 2 Stories allowing for open Flex Space Up and Showrooms/Offices Down
- Available September 1st
- Additional ground leases available on both sides