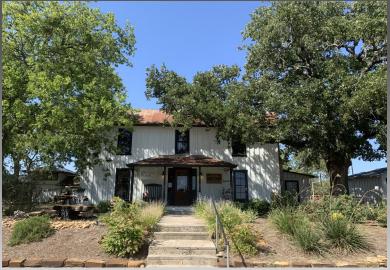

## FOR LEASE 2201 HWY 290 W #B DRIPPING SPRINGS \$2.00psf + NNN Charges

- Close Proximity to both Austin and Dripping Springs
- Quiet Setting while still being visible from the HWY
- Quality Renovation of Historical Building for Office or Retail use
- In addition to the 2,175sqft Building there is a 400sqft Garage Conversion
- 2 Stories allowing for open Flex Space Up and Showrooms/Offices Down
- Available September 1st
- Additional ground leases available on both sides