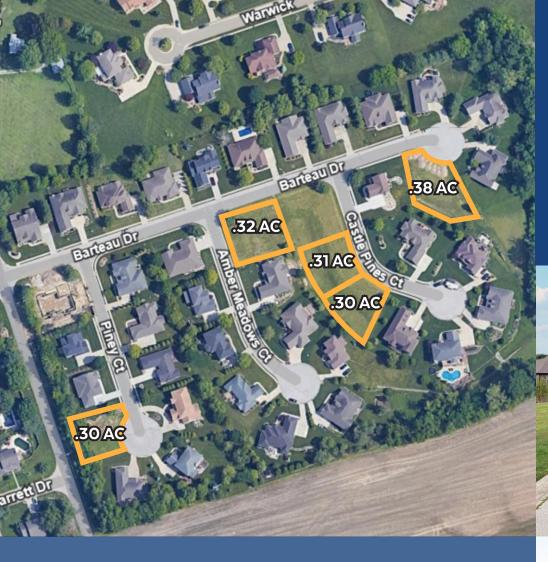

## **PROPERTY HIGHLIGHTS**

- Prime subdivision property
- 5 Residential lots
- Minutes from Swansea
- Infrastructure on site
- Large lots ranging from .30-.38 acres
- Discount for bulk purchase
- SALE PRICE: CALL BROKERS FOR INFORMATION