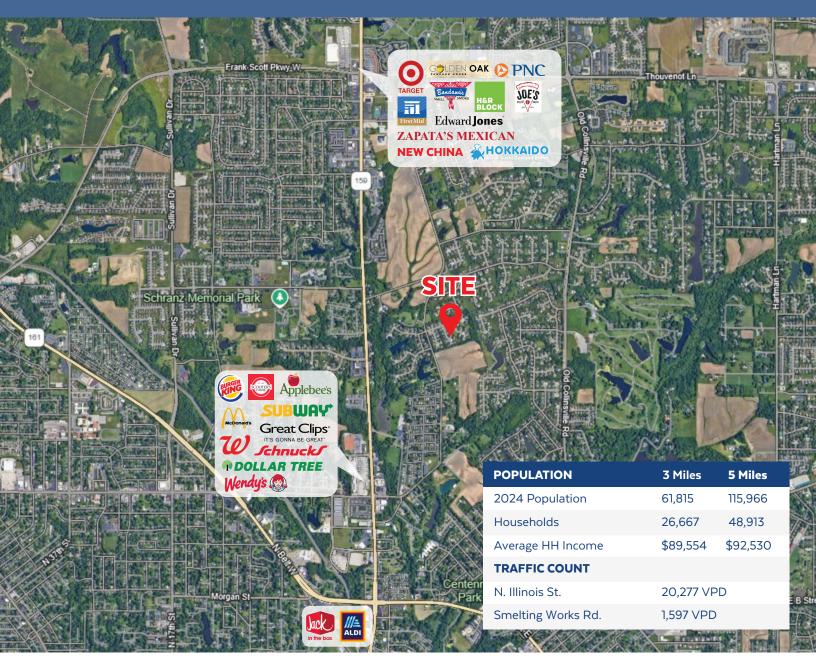

## **PROPERTY HIGHLIGHTS**

- Prime subdivision property
- 5 Residential lots
- Minutes from Swansea
- Infrastructure on site
- Large lots ranging from .30-.38 acres
- Discount for bulk purchase
- SALE PRICE: CALL BROKERS FOR INFORMATION