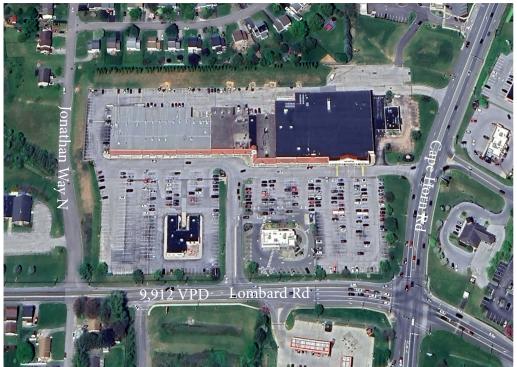

### ±1,500-2,712 SF Available For Lease in ±105,707 SF Neighborhood Shopping Center

### **Property Information**

- + ±1,500-2,712 SF available For Lease in ±105,707 SF Neighborhood Shopping Center
- + Retail space situated on 13.72 Acres of Land
- + 5 Mile traffic counts of 12,164 VPD along N Main Street

- + 405 parking spaces available on site
- + Located on Lombard Rd in Red Lion, PA tenants include Weis Markets, 7 Brew, Dollar General, State Farm, Roma's Pizza and Restaurant, Cricket, Rita's and more.
- + In close proximity to Route 24, Route 74, Route 214 and Route 624

#### Cape Horn Square

601-693 Lombard Rd | Red Lion, PA 17356