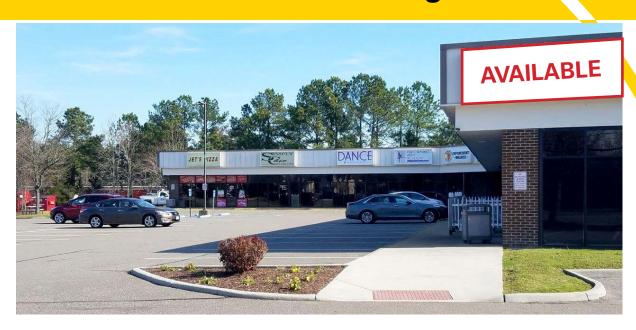

## SPACE FOR LEASE PRINCESS ANNE SHOPPES 4402 Princess Anne Road, Virginia Beach, VA

- Strip Center in the busy Princess Anne Road corridor
- Nearby retailers include Wal-Mart, Target, Home Depot, Dollar Tree, Harris Teeter, Marshalls, and Petco
- Traffic Count (2024): 37,231 VPD
- Prominent roadside multi-tenant sign with individual panels