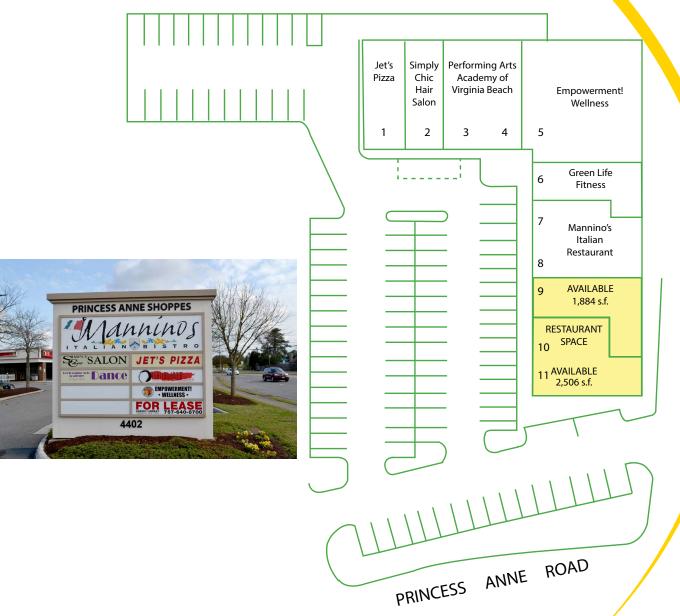

## SPACE FOR LEASE PRINCESS ANNE SHOPPES 4402 Princess Anne Road, Virginia Beach, VA

- Strip Center in the busy Princess Anne Road corridor
- Nearby retailers include Wal-Mart, Target, Home Depot, Dollar Tree, Harris Teeter, Marshalls, and Petco
- Traffic Count (2024): 37,231 VPD
- Prominent roadside multi-tenant sign with individual panels

## SPACE FOR LEASE PRINCESS ANNE SHOPPES

**CONTACT:** 

LARRY HECHT (757) 640-8230 larryhecht@harveylindsay.com