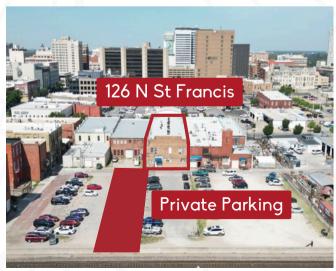

# FOR LEASE

126 N St Francis Wichita, KS 67202

\$18-\$20 / sq foot NNN Available Size: Up to 14,000 sq feet

#### HISTORIC OLD TOWN OPPORTUNITY

- Stately building boasting clear-span construction and presenting flexible repurposing options.
- Rare, adjacent, private parking included.
- Beautiful "Bow Truss" roof structure provides a coveted architectural element, complementing the brick walls and timeless wood flooring.