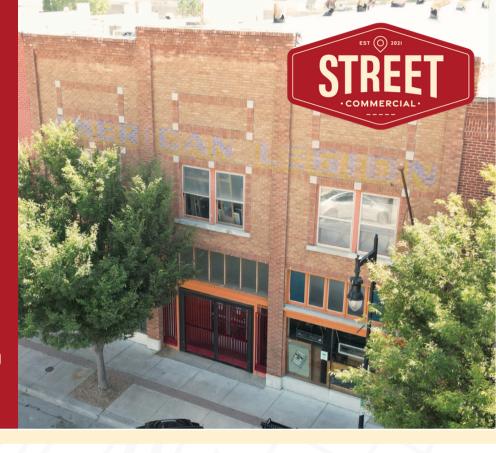

# FOR LEASE

126 N St Francis Wichita, KS 67202

\$18-\$20 / sq foot NNN Available Size: Up to 14,000 sq feet

#### HISTORIC OLD TOWN OPPORTUNITY

- Stately building boasting clear-span construction and presenting flexible repurposing options.
- Rare, adjacent, private parking included.
- Beautiful "Bow Truss" roof structure provides a coveted architectural element, complementing the brick walls and timeless wood flooring.