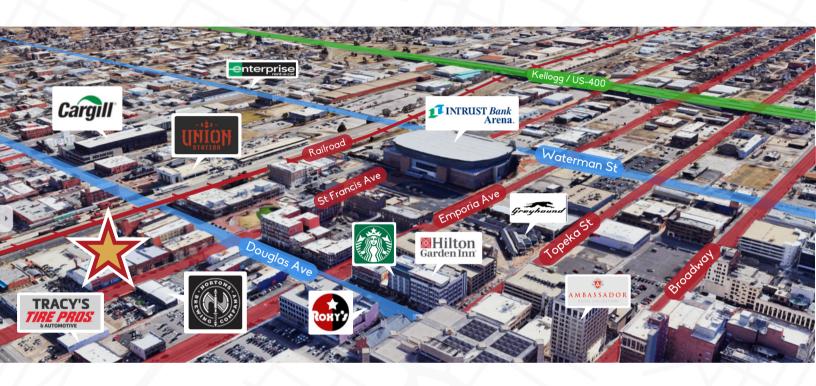

# FOR LEASE

126 N St Francis Wichita, KS 67202

\$18-\$20 / sq foot NNN Available Size: Up to 14,000 sq feet







#### HISTORIC OLD TOWN OPPORTUNITY

- Stately building boasting clear-span construction and presenting flexible repurposing options.
- Rare, adjacent, private parking included.
- Beautiful "Bow Truss" roof structure provides a coveted architectural element, complementing the brick walls and timeless wood flooring.



Stephanie Wise

316.461.9206

**3**16.263.7242

stephanie@streetcommercial.com



Evan LaRue

316.214.8191

316.263.7242

evan@streetcommercial.com



# **FOR LEASE**

126 N St Francis, Wichita, KS 67202



### **AREA NEIGHBORS**



## **AREA DEMOGRAPHICS**



COUNT 2,942



POPULATION (5 MI)

221,031



TOTAL EMPLOYED (5 MI)

172,787



MEDIAN AGE (5 MI)

35



AVERAGE HH INCOME (5 MI)

\$62,219