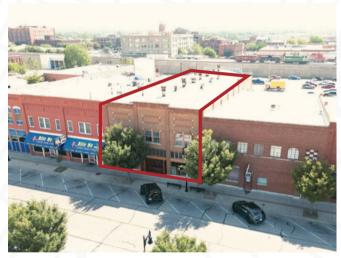

# FOR LEASE

126 N St Francis Wichita, KS 67202

\$18-\$20 / sq foot NNN Available Size: Up to 14,000 sq feet

# **FOR LEASE**

126 N St Francis, Wichita, KS 67202