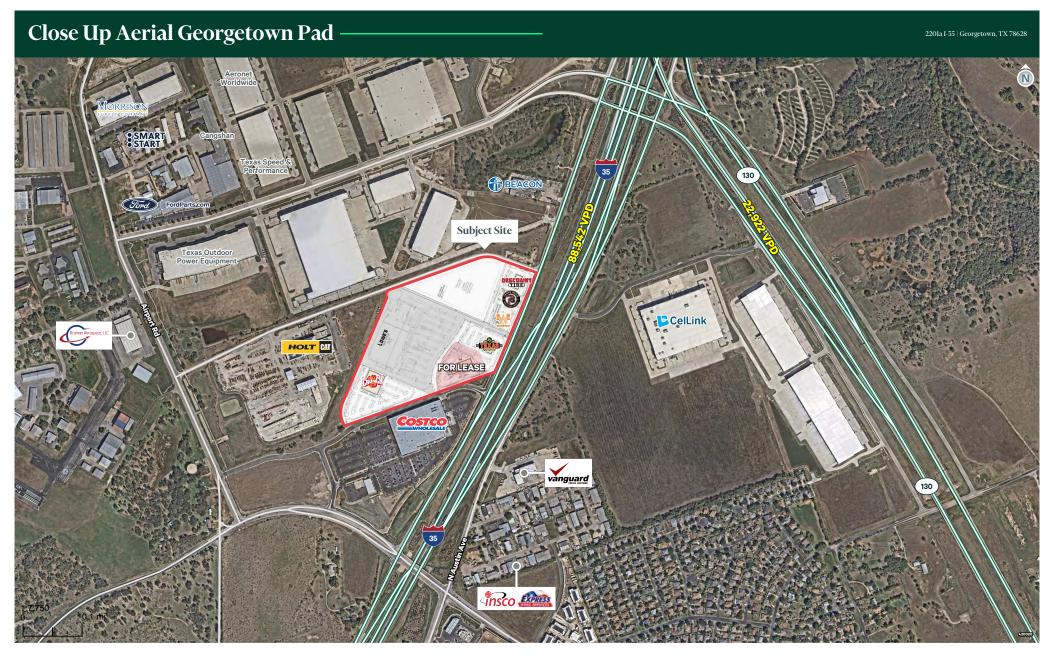

# **Property Details**

- +Great visibility from IH-35
- + Next to Costco and Lowe's

  Home Improvement (currently
  under construction)
- +Easy access to I-35
- +Minutes from Georgetown
  Town Center