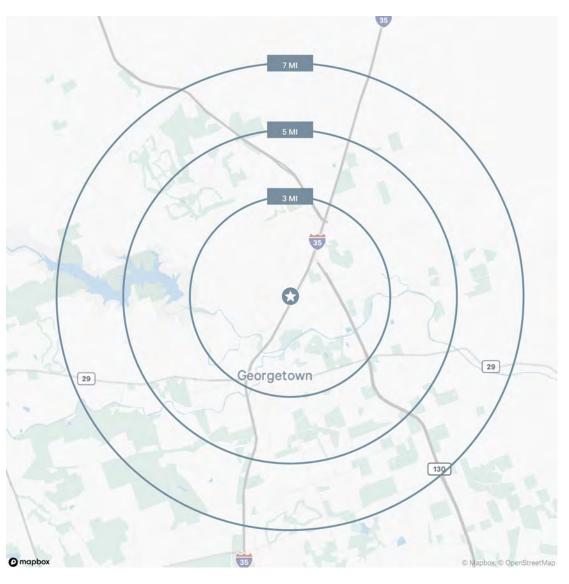

## 2024 Demographics

| Miles                    | 3         | 5         | 7         |
|--------------------------|-----------|-----------|-----------|
| Population               | 31,778    | 76,125    | 114,837   |
| Daytime Population       | 29,782    | 77,225    | 106,717   |
| Median Age               | 41.8      | 45.2      | 44.6      |
| Average Household Income | \$132,295 | \$130,453 | \$138,089 |
| Average Household Size   | 2.41      | 2.37      | 2.46      |
| Businesses               | 1,255     | 2,760     | 3,234     |
| Employees                | 11,311    | 28,709    | 32,728    |