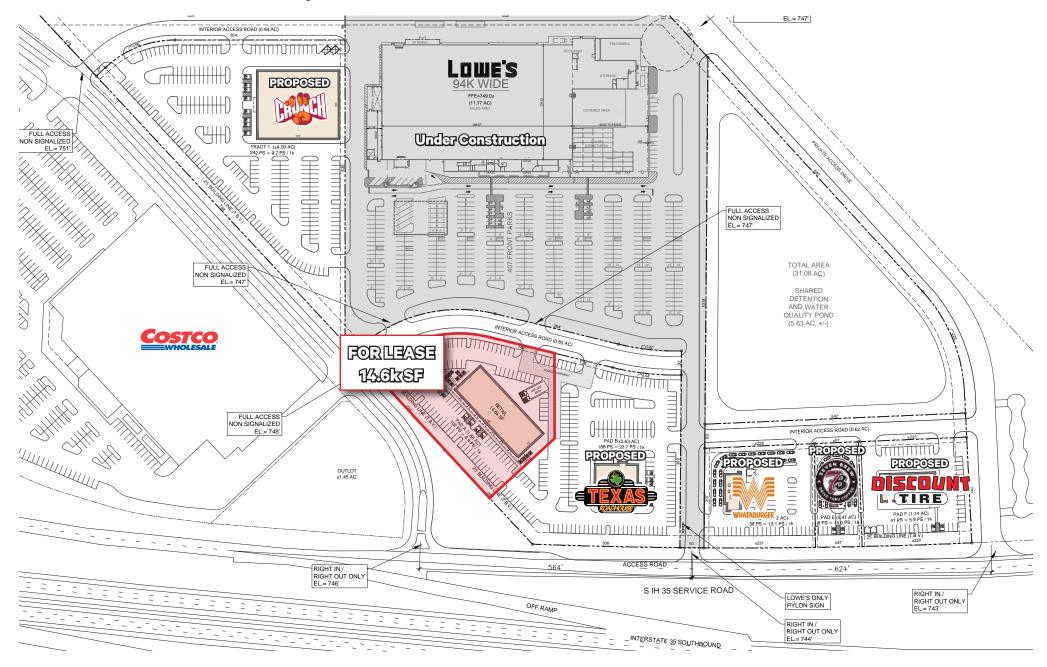

# Georgetown Shopping Center

S IH 35 Service Rd & Jesse Cocke Dr Georgetown, TX 78628 www.cbre.com

14,600 SF

Retail Outparcel Building

# **Property Details**

- +Great visibility from IH-35
- + Next to Costco and Lowe's

  Home Improvement (currently
  under construction)
- +Easy access to I-35
- +Minutes from Georgetown
  Town Center