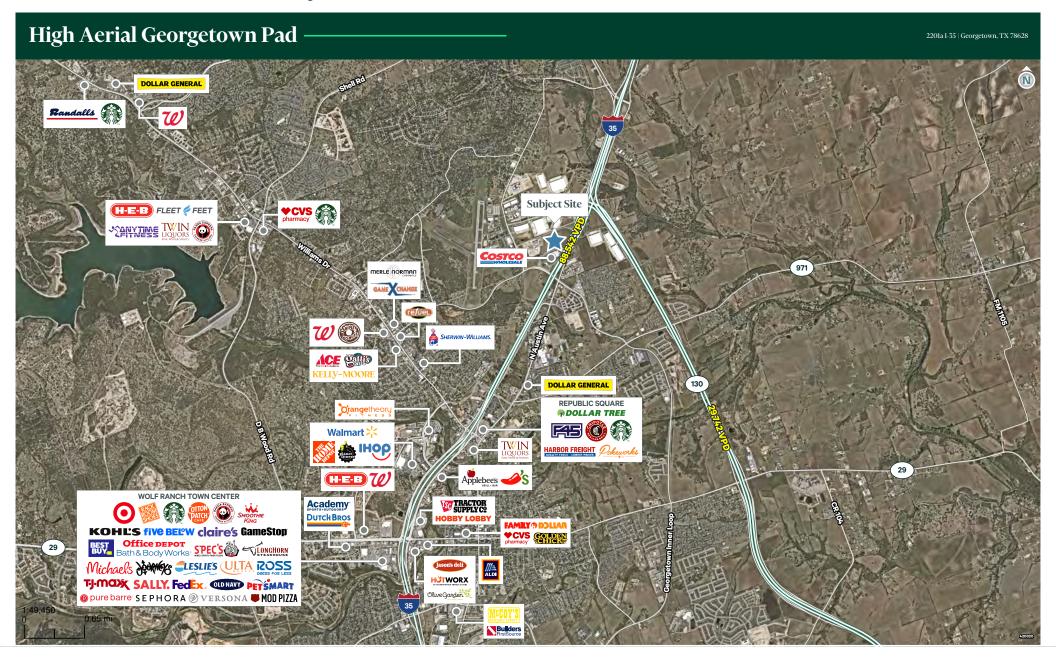

# **Property Details**

- +Great visibility from IH-35
- + Next to Costco and Lowe's

  Home Improvement (currently
  under construction)
- +Easy access to I-35
- +Minutes from Georgetown
  Town Center