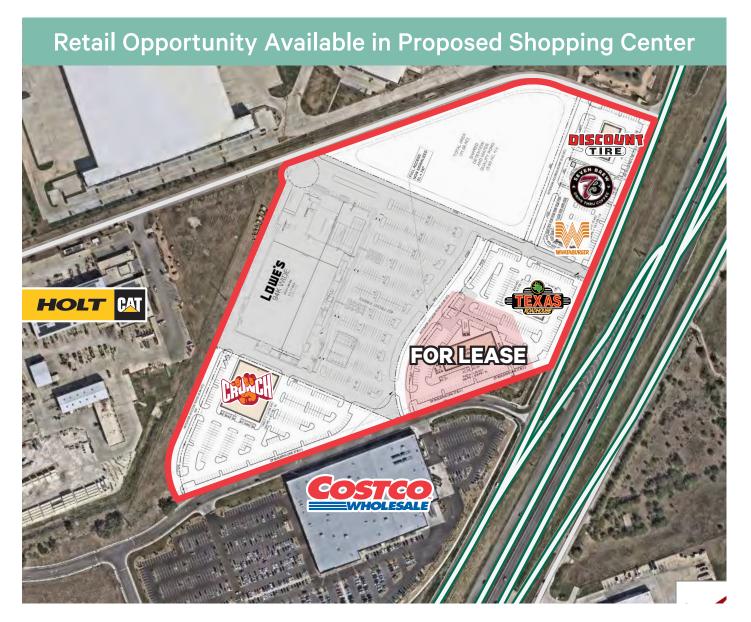

# Georgetown Shopping Center

S IH 35 Service Rd & Jesse Cocke Dr Georgetown, TX 78628 www.cbre.com

14,600 SF

Retail Outparcel Building

# **Property Details**

- +Great visibility from IH-35
- + Next to Costco and Lowe's

  Home Improvement (currently
  under construction)
- +Easy access to I-35
- +Minutes from Georgetown
  Town Center