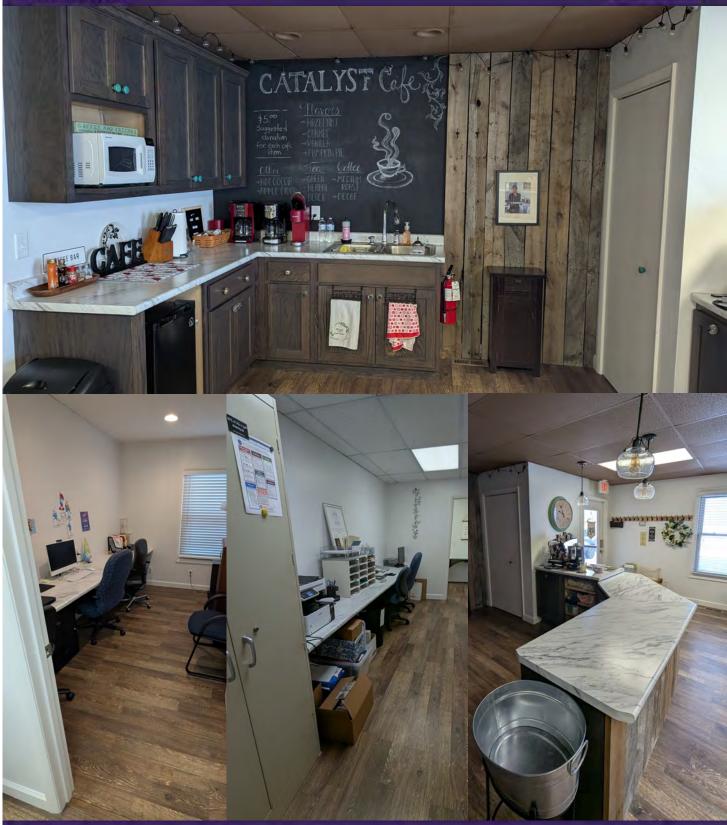

## **Zoning**

B-1 (General Comm. District)

This office condo was remodeled in 2022 and is in terrific condition. There is GFA heat and a new AC Compressor. The layout includes 4 offices, one large handicap accessible bathroom, an open work area, and a coffee bar at the entry. Finishes, flooring and ceiling are in excellent condition. Located on a frontage road with great visibility from Veterans Parkway. The space can be used for many types of uses including office, retail and service industries. Furniture available separately.