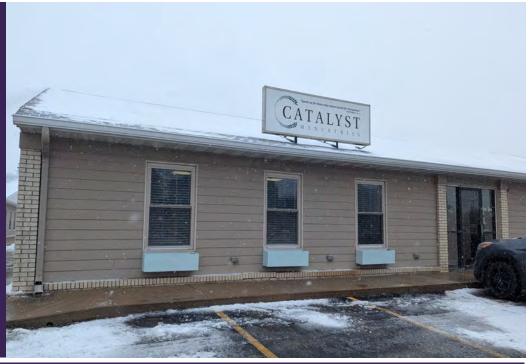

#### **Address**

202 S Eldorado #C1 Bloomington, IL

## **Zoning**

B-1 (General Comm. District)

This office condo was remodeled in 2022 and is in terrific condition. There is GFA heat and a new AC Compressor. The layout includes 4 offices, one large handicap accessible bathroom, an open work area, and a coffee bar at the entry. Finishes, flooring and ceiling are in excellent condition. Located on a frontage road with great visibility from Veterans Parkway. The space can be used for many types of uses including office, retail and service industries. Furniture available separately.