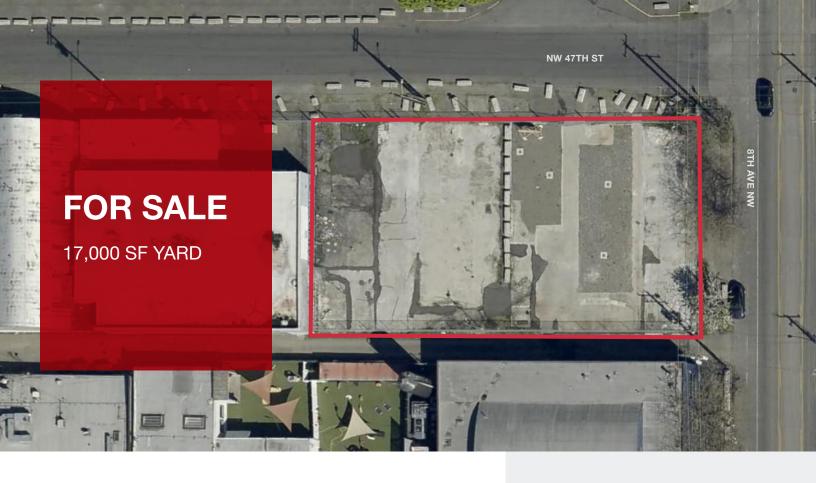

# 811 NW 47th Street

Seattle, WA 98107

## **PROPERTY HIGHLIGHTS**

- + Zoning: UI U/45
- + Approx 17,000 SF paved yard space
- + Fenced and secure paved yard space
- Rare yard opportunity located off Leary Way in the heart of Ballard