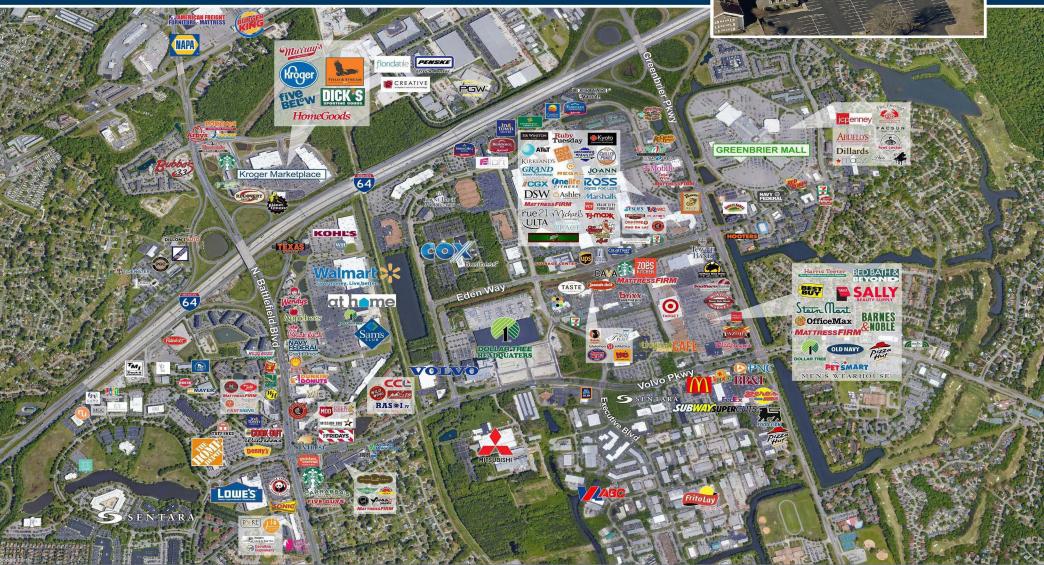

**DISTANCE TO** 

- NORFOLK INTERNATIONAL AIRPORT 15 MINS
- I-64 HIGHWAY ACCESS 1 MIN

- DOWNTOWN NORFOLK 10 MINS
- NEAREST AMENITIES − 1 MIN
- NEAREST HOSPITAL 9 MINS
- \_ URGENT CARE 5 MINS

## SIGNIFICANT OPERATIONS IN GREENBRIER

**GENERAL DYNAMICS** 