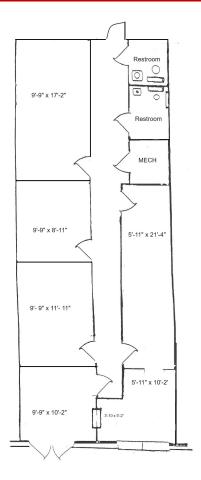

Suite M - 2,540 sqft

Suite: 6

Available: October 2024

6 rooms, 4 offices, 1 open office area/training/conference room, Reception, 2 Restroom, Private entry.

1,025 RSF

\$1,700 per month Modified-gross Tenant responsible for janitorial and electrial.

Suite 6 1,025 sqft

Old Greenbrier Village

Suite: 7

Available: October 2024

5 rooms, 3 offices, 3 open office area/training/conference room, Reception, two Restroom, private entry

1,033 RSF

\$1,700 per month Modified-gross Tenant responsible for janitorial and electrial.