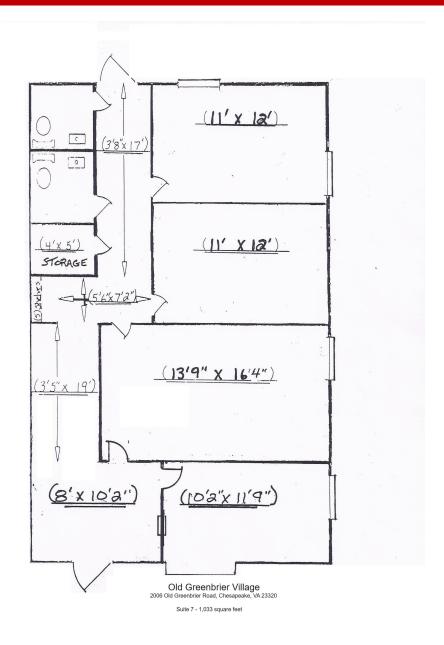

Suite 6 1,025 sqft

Old Greenbrier Village

Suite: 7

Available: October 2024

5 rooms, 3 offices, 3 open office area/training/conference room, Reception, two Restroom, private entry

1,033 RSF

\$1,700 per month Modified-gross Tenant responsible for janitorial and electrial.