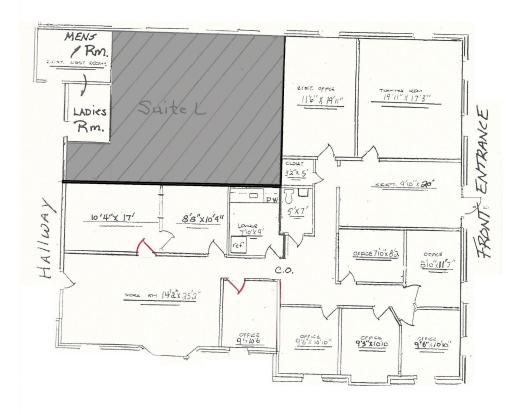

Suite: M

Available: August 2024

12 rooms, 9 offices, 3 open office area/training/conference room, Reception, Restroom, kitchenette, Private entry, access to common area restrooms

2,540 RSF

\$4,200 per month Modifiedgross Tenant responsible for janitorial.