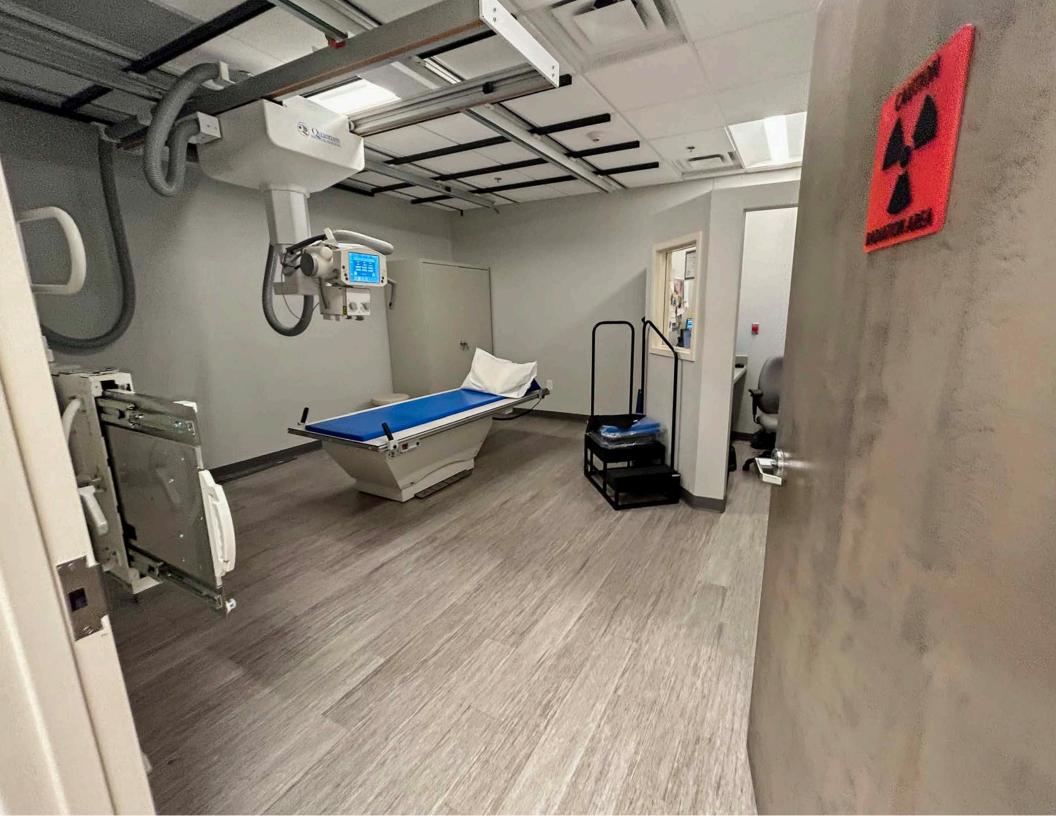

ffice space for rent.
- 5,500 12,200 SF available.
- Space designed to suit your needs.
- Occupied space is a dermatology practice.
- Excellent location with high traffic counts.
- Strong demographics in the Buford, Georgia corridor.
- Great visibility including roadside pylon signage.
- Building remodeled in 2017-2018.
- Build-out terms negotiable.
- \$34.00/SF





# LOCATION





# LOCATION





# LOCATION



Northeast Georgia Health System Medical Plaza Medical Plaza Buford

Amanda Senior Care

North Atlanta Primary Care Sugar Hill

Buford Drive

Butord Hart

Favored Healthcare Services

1839 Buford Hwy NE

Optimum Health Buford

Google Earth

# **FLOOR PLAN**





#### **BUILDING PLAN**

SCALE: %'' = 1' - 0''

#### 5,500 - 12,200 Total Available SF

# **PROPERTY PHOTOS**



















#### Demographics

|                           | 1 Mile   | 3 Miles  |  |
|---------------------------|----------|----------|--|
| Population                | 4,818    | 50,112   |  |
| Households                | 1,787    | 17,074   |  |
| Median Age                | 36.10    | 36.50    |  |
| Median HH Income          | \$49,848 | \$78,933 |  |
| Daytime Employees         | 6,643    | 25,973   |  |
| Population Growth '23-'28 | ↑ 5.81%  | ↑ 5.49%  |  |
| Household Growth '23-'28  | ↑ 5.54%  | ↑ 5.49%  |  |

#### Traffic

| Connection Street | Cross Street     | Traffic Vol | Last Measured | Distance |
|-------------------|------------------|-------------|---------------|----------|
| Buford Hwy NE     | Heraeus Blvd SW  | 25,672      | 2022          | 0.13 mi  |
| S Lee St