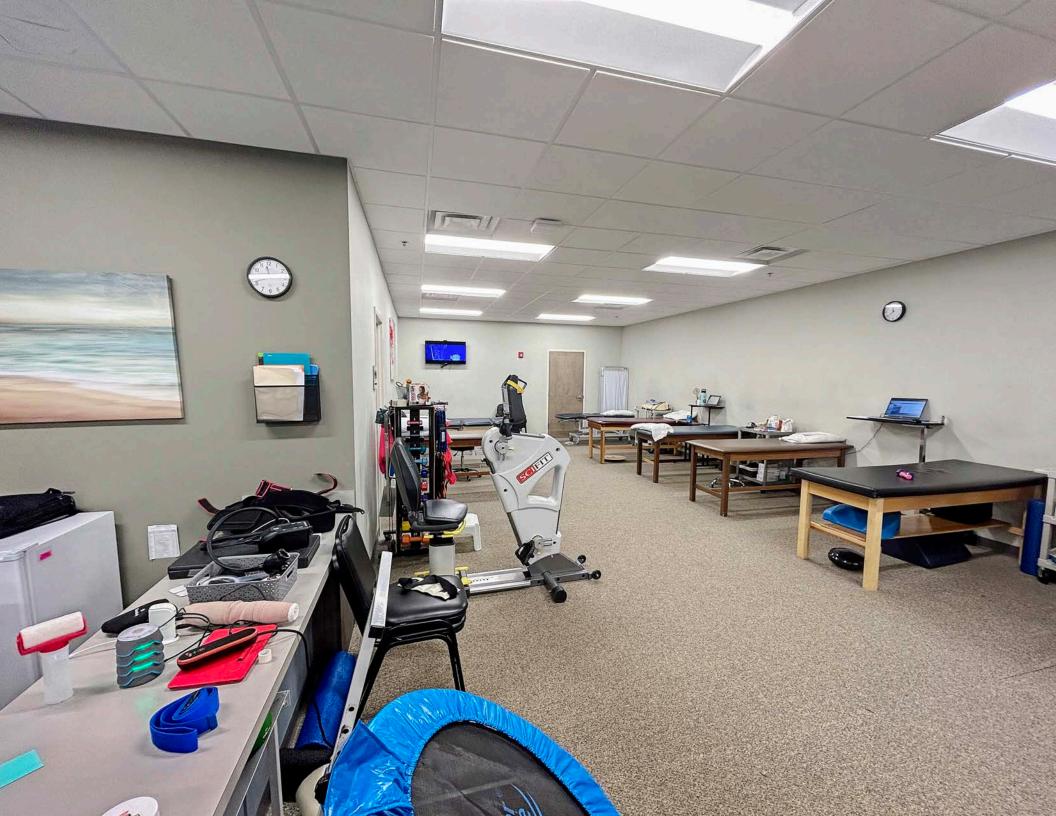

office space for rent.
- 5,500 12,200 SF available.
- Space designed to suit your needs.
- Occupied space is a dermatology practice.
- Excellent location with high traffic counts.
- Strong demographics in the Buford, Georgia corridor.
- Great visibility including roadside pylon signage.
- Building remodeled in 2017-2018.
- Build-out terms negotiable.
- \$34.00/SF





# LOCATION





# LOCATION





# LOCATION



Northeast Georgia Health System Medical Plaza Medical Plaza Buford

Amanda Senior Care

North Atlanta Primary Care Sugar Hill

Buford Drive

Butord Hart

Favored Healthcare Services

1839 Buford Hwy NE

Optimum Health Buford

Google Earth

# **FLOOR PLAN**





#### **BUILDING PLAN**

SCALE: %'' = 1' - 0''

#### 5,500 - 12,200 Total Available SF

# **PROPERTY PHOTOS**



















#### Demographics

|                           | 1 Mile   | 3 Miles  |  |
|---------------------------|----------|----------|--|
| Population                | 4,818    | 50,112   |  |
| Households                | 1,787    | 17,074   |  |
| Median Age                | 36.10    | 36.50    |  |
| Median HH Income          | \$49,848 | \$78,933 |  |
| Daytime Employees         | 6,643    | 25,973   |  |
| Population Growth '23-'28 | ↑ 5.81%  | ↑ 5.49%  |  |
| Household Growth '23-'28  | ↑ 5.54%  | ↑ 5.49%  |  |

#### Traffic

| Connection Street | Cross Street     | Traffic Vol | Last Measured | Distance |
|-------------------|------------------|-------------|---------------|----------|
| Buford Hwy NE     | Heraeus Blvd SW  | 25,672      | 2022          | 0.13 mi  |
| S Lee St