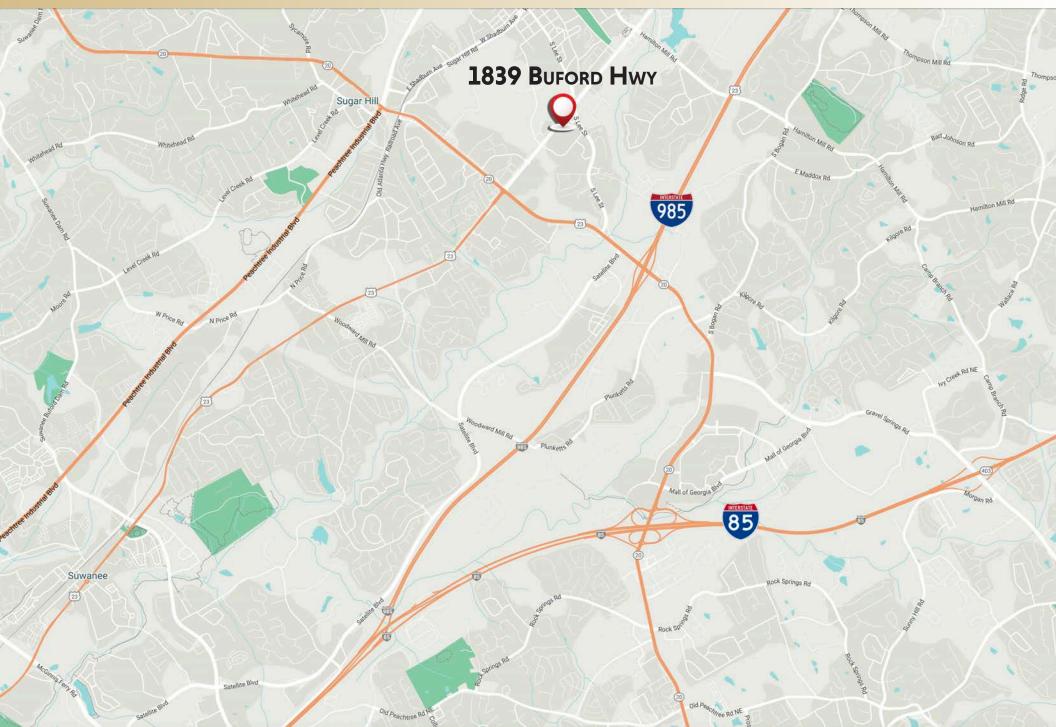

# LOCATION

# LOCATION

Northeast Georgia Health System Medical Plaza Medical Plaza Buford

Amanda Senior Care

North Atlanta Primary Care Sugar Hill

Buford Drive

Butord Hart

Favored Healthcare Services

1839 Buford Hwy NE

Optimum Health Buford

Google Earth