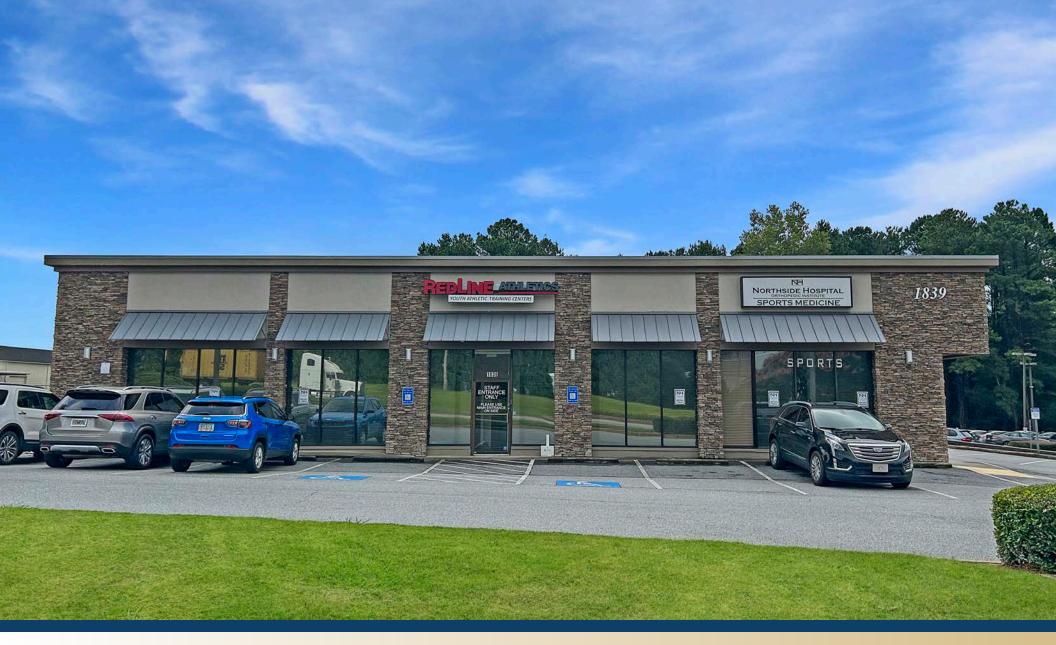

### MEDICAL OFFICE SPACE FOR LEASE 1839 Buford Hwy NE, Buford, GA 30518

# **PROPERTY HIGHLIGHTS**

- Medical office space for rent.
- 5,500 12,200 SF available.
- Space designed to suit your needs.
- Occupied space is a dermatology practice.
- Excellent location with high traffic counts.
- Strong demographics in the Buford, Georgia corridor.
- Great visibility including roadside pylon signage.
- Building remodeled in 2017-2018.
- Build-out terms negotiable.
- \$34.00/SF