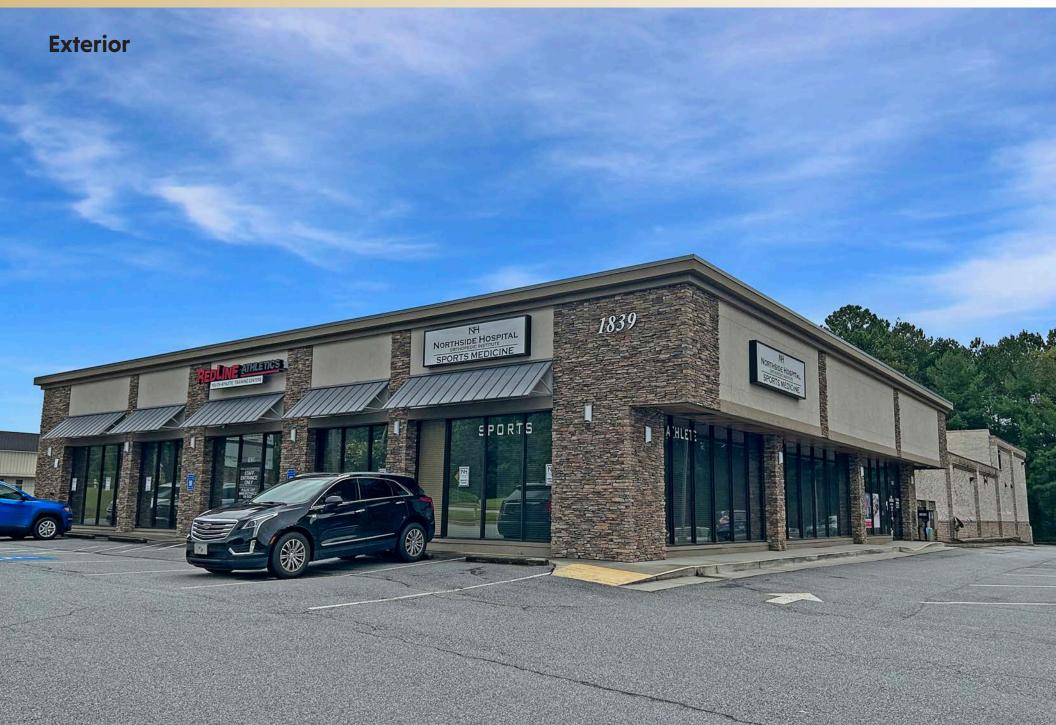

Medical office space for rent.
- 5,500 12,200 SF available.
- Space designed to suit your needs.
- Occupied space is a dermatology practice.
- Excellent location with high traffic counts.
- Strong demographics in the Buford, Georgia corridor.
- Great visibility including roadside pylon signage.
- Building remodeled in 2017-2018.
- Build-out terms negotiable.
- \$34.00/SF





# LOCATION





# LOCATION





# LOCATION



Northeast Georgia Health System Medical Plaza Medical Plaza Buford

Amanda Senior Care

North Atlanta Primary Care Sugar Hill

Buford Drive

Butord Hart

Favored Healthcare Services

1839 Buford Hwy NE

Optimum Health Buford

Google Earth

# **FLOOR PLAN**





#### **BUILDING PLAN**

SCALE: %'' = 1' - 0''

#### 5,500 - 12,200 Total Available SF

# **PROPERTY PHOTOS**



















#### Demographics

|                           | 1 Mile   | 3 Miles  |  |
|---------------------------|----------|----------|--|
| Population                | 4,818    | 50,112   |  |
| Households                | 1,787    | 17,074   |  |
| Median Age                | 36.10    | 36.50    |  |
| Median HH Income          | \$49,848 | \$78,933 |  |
| Daytime Employees         | 6,643    | 25,973   |  |
| Population Growth '23-'28 | ↑ 5.81%  | ↑ 5.49%  |  |
| Household Growth '23-'28  | ↑ 5.54%  | ↑ 5.49%  |  |

#### Traffic

| Connection Street | Cross Street     | Traffic Vol | Last Measured | Distance |
|-------------------|------------------|-------------|---------------|----------|
| Buford Hwy NE     | Heraeus Blvd SW  | 25,672      | 2022          | 0.13 mi  |
| S Lee S