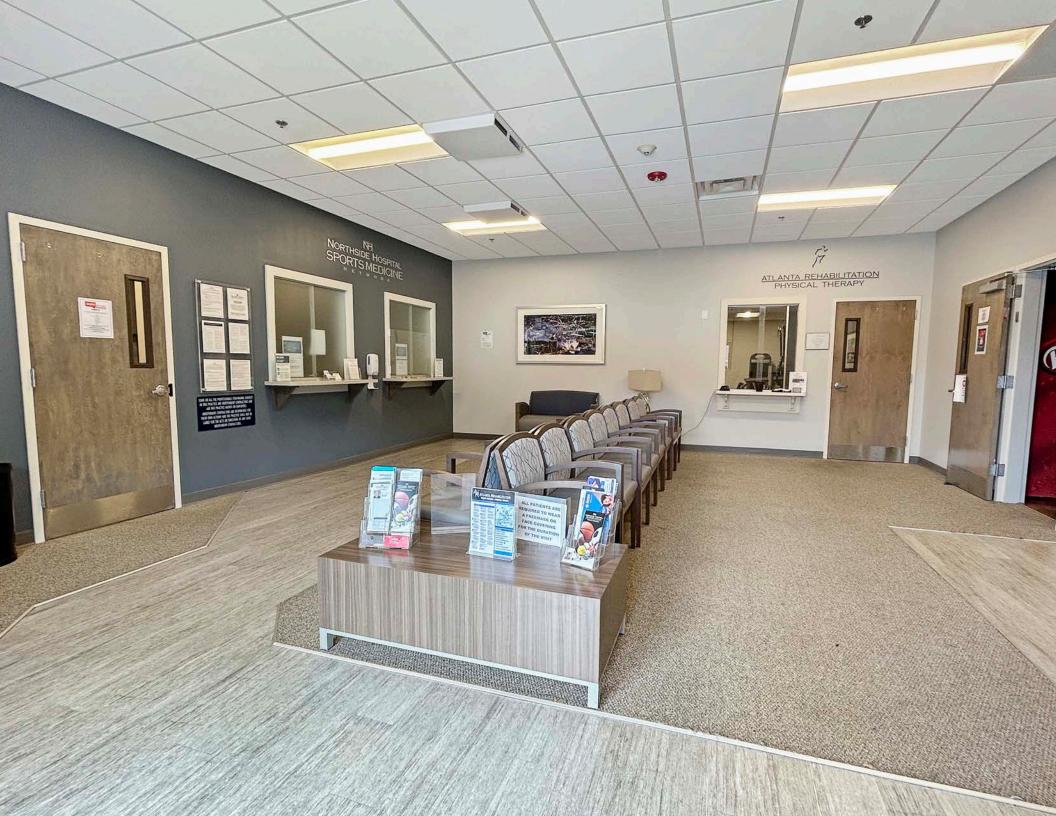

ical office space for rent.
- 5,500 12,200 SF available.
- Space designed to suit your needs.
- Occupied space is a dermatology practice.
- Excellent location with high traffic counts.
- Strong demographics in the Buford, Georgia corridor.
- Great visibility including roadside pylon signage.
- Building remodeled in 2017-2018.
- Build-out terms negotiable.
- \$34.00/SF





# LOCATION





# LOCATION





# LOCATION



Northeast Georgia Health System Medical Plaza Medical Plaza Buford

Amanda Senior Care

North Atlanta Primary Care Sugar Hill

Buford Drive

Butord Hart

Favored Healthcare Services

1839 Buford Hwy NE

Optimum Health Buford

Google Earth

# **FLOOR PLAN**





#### **BUILDING PLAN**

SCALE: %'' = 1' - 0''

#### 5,500 - 12,200 Total Available SF

# **PROPERTY PHOTOS**



















#### Demographics

|                           | 1 Mile   | 3 Miles  |  |
|---------------------------|----------|----------|--|
| Population                | 4,818    | 50,112   |  |
| Households                | 1,787    | 17,074   |  |
| Median Age                | 36.10    | 36.50    |  |
| Median HH Income          | \$49,848 | \$78,933 |  |
| Daytime Employees         | 6,643    | 25,973   |  |
| Population Growth '23-'28 | ↑ 5.81%  | ↑ 5.49%  |  |
| Household Growth '23-'28  | ↑ 5.54%  | ↑ 5.49%  |  |

#### Traffic

| Connection Street | Cross Street     | Traffic Vol | Last Measured | Distance |
|-------------------|------------------|-------------|---------------|----------|
| Buford Hwy NE     | Heraeus Blvd SW  | 25,672      | 2022          | 0.13 mi  |
| S Lee St