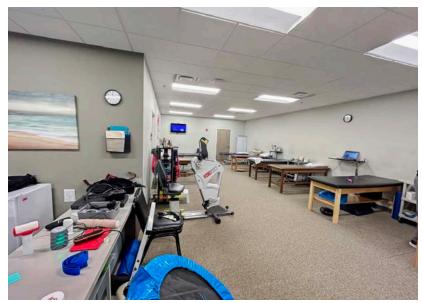

### MEDICAL OFFICE SPACE FOR LEASE 1839 Buford Hwy NE, Buford, GA 30518

# **PROPERTY HIGHLIGHTS**



- Medical office space for rent.
- 5,500 12,200 SF available.
- Space designed to suit your needs.
- Occupied space is a dermatology practice.
- Excellent location with high traffic counts.
- Strong demographics in the Buford, Georgia corridor.
- Great visibility including roadside pylon signage.
- Building remodeled in 2017-2018.
- Build-out terms negotiable.
- \$34.00/SF





# LOCATION





# LOCATION





# LOCATION



Northeast Georgia Health System Medical Plaza Medical Plaza Buford

Amanda Senior Care

North Atlanta Primary Care Sugar Hill

Buford Drive

Butord Hart

Favored Healthcare Services

1839 Buford Hwy NE

Optimum Health Buford

Google Earth

# **FLOOR PLAN**





#### **BUILDING PLAN**

SCALE: %'' = 1' - 0''

#### 5,500 - 12,200 Total Available SF

# **PROPERTY PHOTOS**



















#### Demographics

|                           | 1 Mile   | 3 Miles  |  |
|---------------------------|----------|----------|--|
| Population                | 4,818    | 50,112   |  |
| Households                | 1,787    | 17,074   |  |
| Median Age                | 36.10    | 36.50    |  |
| Median HH Income          | \$49,848 | \$78,933 |  |
| Daytime Emp