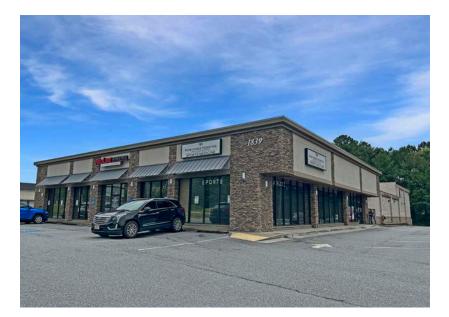

### MEDICAL OFFICE SPACE FOR LEASE 1839 Buford Hwy NE, Buford, GA 30518

# **PROPERTY HIGHLIGHTS**



- Medical office space for rent.
- 5,500 12,200 SF available.
- Space designed to suit your needs.
- Occupied space is a dermatology practice.
- Excellent location with high traffic counts.
- Strong demographics in the Buford, Georgia corridor.
- Great visibility including roadside pylon signage.
- Building remodeled in 2017-2018.
- Build-out terms negotiable.
- \$34.00/SF





# LOCATION





# LOCATION





# LOCATION



Northeast Georgia Health System Medical Plaza Medical Plaza Buford

Amanda Senior Care

North Atlanta Primary Care Sugar Hill

Buford Drive

Butord Hart

Favored Healthcare Services

1839 Buford Hwy NE

Optimum Health Buford

Google Earth

# **FLOOR PLAN**





#### **BUILDING PLAN**

SCALE: %'' = 1' - 0''

#### 5,500 - 12,200 Total Available SF

# **PROPERTY PHOTOS**



















#### Demographics

|                           | 1 Mile   | 3 Miles  |  |
|---------------------------|----------|----------|--|
| Population                | 4,818    | 50,112   |  |
| Households                | 1,787    | 17,074   |  |
| Median Age                | 36.10    | 36.50    |  |
| Median HH Income          | \$49,848 | \$78,933 |  |
| Daytime E