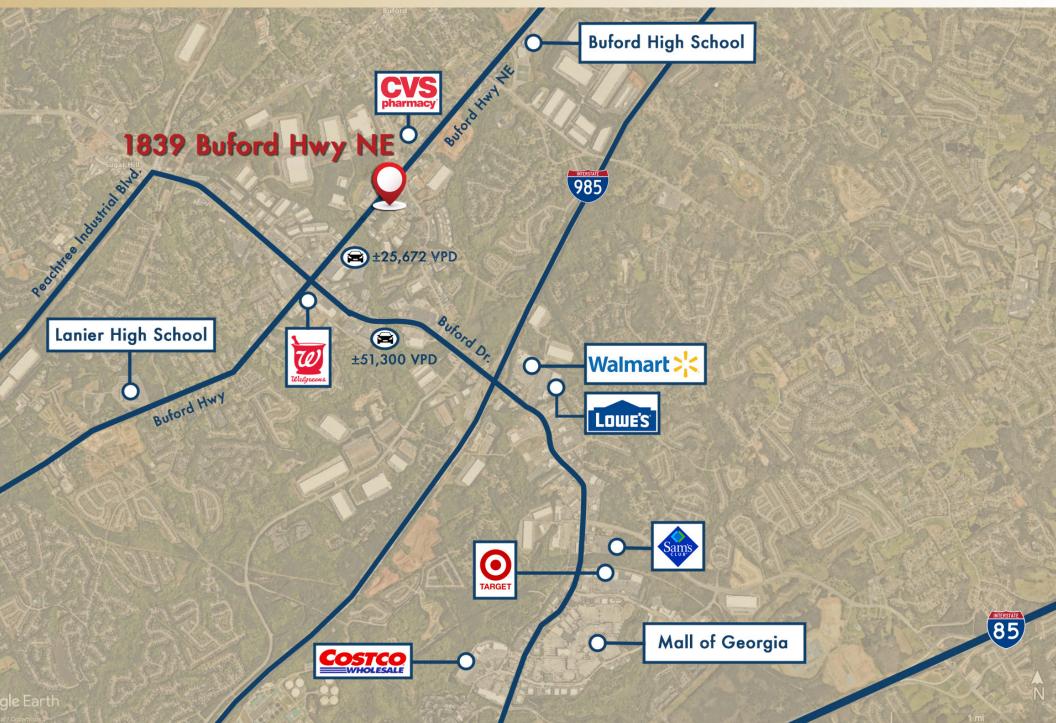

# LOCATION

# LOCATION

Northeast Georgia Health System Medical Plaza Medical Plaza Buford

Amanda Senior Care

North Atlanta Primary Care Sugar Hill

Buford Drive

Butord Hart

Favored Healthcare Services

1839 Buford Hwy NE

Optimum Health Buford

Google Earth

#### Traffic

| Connection Street | Cross Street     | Traffic Vol | Last Measured | Distance |
|-------------------|------------------|-------------|---------------|----------|
| Buford Hwy NE     | Heraeus Blvd SW  | 25,672      | 2022          | 0.13 mi  |
| S Lee St          | Enterprise Dr NW | 16,288      | 2022          | 0.23 mi  |
| South Lee Street  | Enterprise Dr NW | 16,488      | 2020          | 0.23 mi  |
| Buford Hwy NE     | Heraeus Blvd NE  | 24,106      | 2022          | 0.25 mi  |
| Buford Highway    | Buford Hwy NE SW | 25,728      | 2022          | 0.27 mi  |