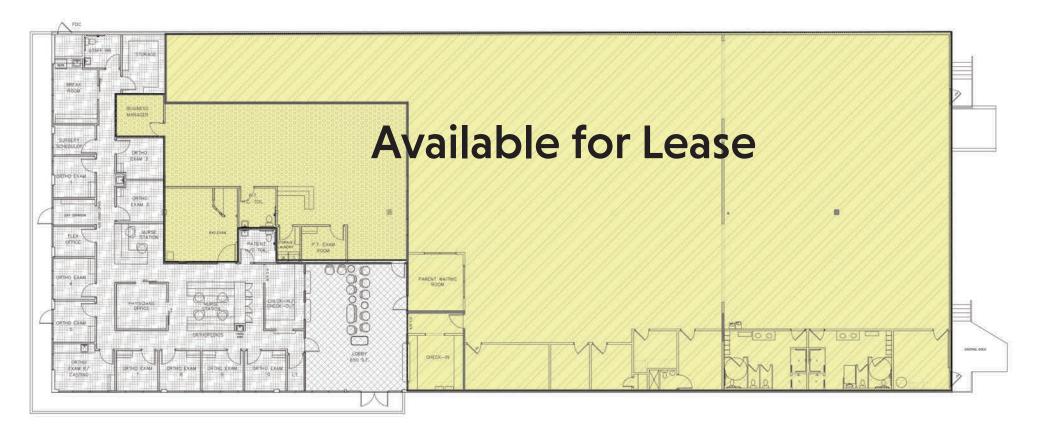

# **FLOOR PLAN**

#### **BUILDING PLAN**

SCALE: %'' = 1' - 0''

#### 5,500 - 12,200 Total Available SF