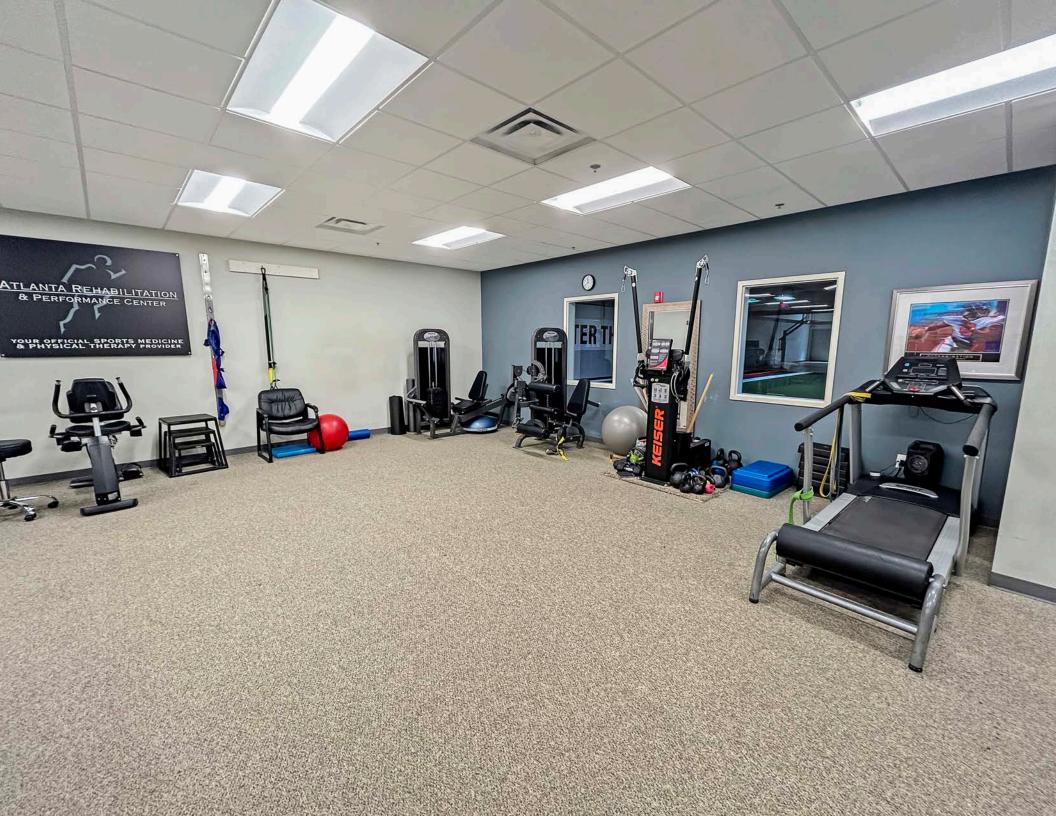

ice space for rent.
- 5,500 12,200 SF available.
- Space designed to suit your needs.
- Occupied space is a dermatology practice.
- Excellent location with high traffic counts.
- Strong demographics in the Buford, Georgia corridor.
- Great visibility including roadside pylon signage.
- Building remodeled in 2017-2018.
- Build-out terms negotiable.
- \$34.00/SF





# LOCATION





# LOCATION





# LOCATION



Northeast Georgia Health System Medical Plaza Medical Plaza Buford

Amanda Senior Care

North Atlanta Primary Care Sugar Hill

Buford Drive

Butord Hart

Favored Healthcare Services

1839 Buford Hwy NE

Optimum Health Buford

Google Earth

# **FLOOR PLAN**





#### **BUILDING PLAN**

SCALE: %'' = 1' - 0''

#### 5,500 - 12,200 Total Available SF

# **PROPERTY PHOTOS**



















#### Demographics

|                           | 1 Mile   | 3 Miles  |  |
|---------------------------|----------|----------|--|
| Population                | 4,818    | 50,112   |  |
| Households                | 1,787    | 17,074   |  |
| Median Age                | 36.10    | 36.50    |  |
| Median HH Income          | \$49,848 | \$78,933 |  |
| Daytime Employees         | 6,643    | 25,973   |  |
| Population Growth '23-'28 | ↑ 5.81%  | ↑ 5.49%  |  |
| Household Growth '23-'28  | ↑ 5.54%  | ↑ 5.49%  |  |

#### Traffic

| Connection Street | Cross Street     | Traffic Vol | Last Measured | Distance |
|-------------------|------------------|-------------|---------------|----------|
| Buford Hwy NE     | Heraeus Blvd SW  | 25,672      | 2022          | 0.13 mi  |
| S Lee St          |