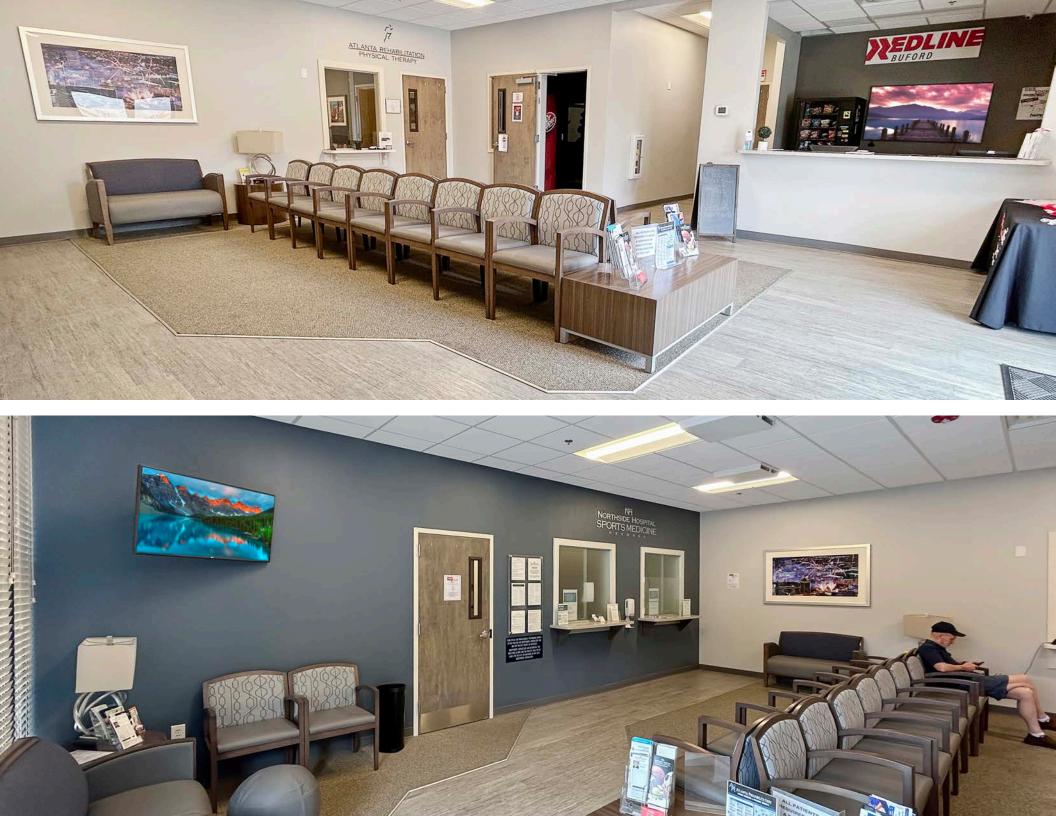

al office space for rent.
- 5,500 12,200 SF available.
- Space designed to suit your needs.
- Occupied space is a dermatology practice.
- Excellent location with high traffic counts.
- Strong demographics in the Buford, Georgia corridor.
- Great visibility including roadside pylon signage.
- Building remodeled in 2017-2018.
- Build-out terms negotiable.
- \$34.00/SF





# LOCATION





# LOCATION





# LOCATION



Northeast Georgia Health System Medical Plaza Medical Plaza Buford

Amanda Senior Care

North Atlanta Primary Care Sugar Hill

Buford Drive

Butord Hart

Favored Healthcare Services

1839 Buford Hwy NE

Optimum Health Buford

Google Earth

# **FLOOR PLAN**





#### **BUILDING PLAN**

SCALE: %'' = 1' - 0''

#### 5,500 - 12,200 Total Available SF

# **PROPERTY PHOTOS**



















#### Demographics

|                           | 1 Mile   | 3 Miles  |  |
|---------------------------|----------|----------|--|
| Population                | 4,818    | 50,112   |  |
| Households                | 1,787    | 17,074   |  |
| Median Age                | 36.10    | 36.50    |  |
| Median HH Income          | \$49,848 | \$78,933 |  |
| Daytime Employees         | 6,643    | 25,973   |  |
| Population Growth '23-'28 | ↑ 5.81%  | ↑ 5.49%  |  |
| Household Growth '23-'28  | ↑ 5.54%  | ↑ 5.49%  |  |

#### Traffic

| Connection Street | Cross Street     | Traffic Vol | Last Measured | Distance |
|-------------------|------------------|-------------|---------------|----------|
| Buford Hwy NE     | Heraeus Blvd SW  | 25,672      | 2022          | 0.13 mi  |
| S Lee St