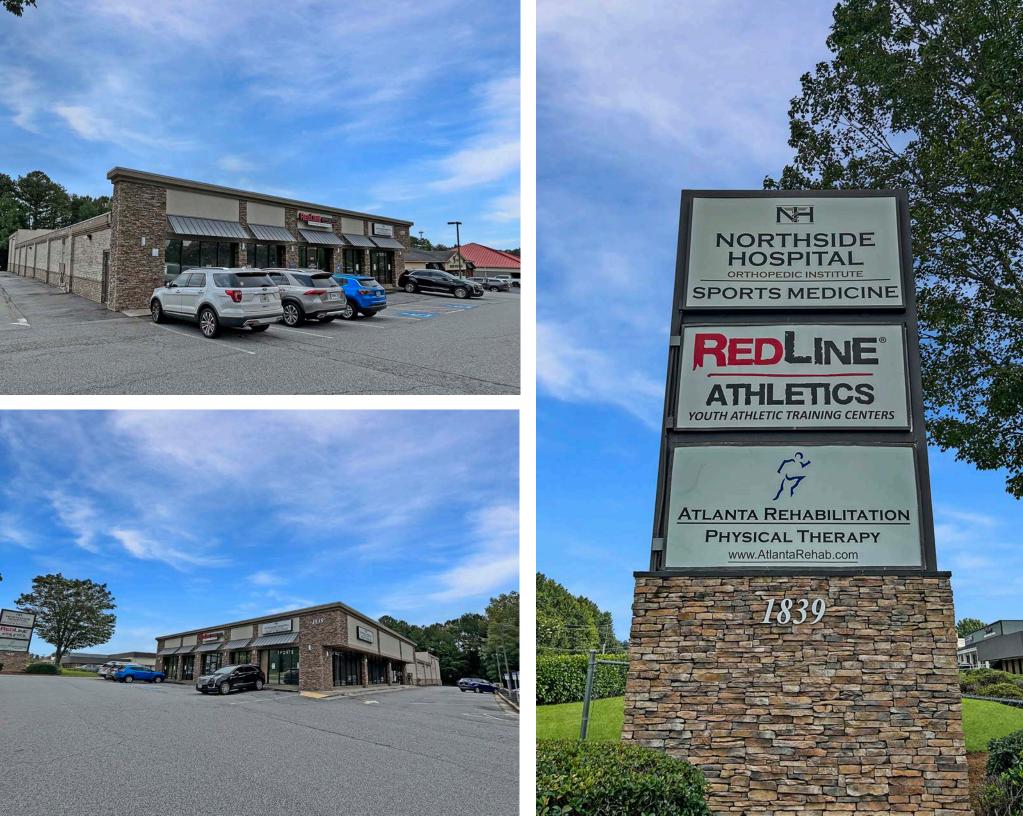

edical office space for rent.
- 5,500 12,200 SF available.
- Space designed to suit your needs.
- Occupied space is a dermatology practice.
- Excellent location with high traffic counts.
- Strong demographics in the Buford, Georgia corridor.
- Great visibility including roadside pylon signage.
- Building remodeled in 2017-2018.
- Build-out terms negotiable.
- \$34.00/SF





# LOCATION





# LOCATION





# LOCATION



Northeast Georgia Health System Medical Plaza Medical Plaza Buford

Amanda Senior Care

North Atlanta Primary Care Sugar Hill

Buford Drive

Butord Hart

Favored Healthcare Services

1839 Buford Hwy NE

Optimum Health Buford

Google Earth

# **FLOOR PLAN**





#### **BUILDING PLAN**

SCALE: %'' = 1' - 0''

#### 5,500 - 12,200 Total Available SF

# **PROPERTY PHOTOS**



















#### Demographics

|                           | 1 Mile   | 3 Miles  |  |
|---------------------------|----------|----------|--|
| Population                | 4,818    | 50,112   |  |
| Households                | 1,787    | 17,074   |  |
| Median Age                | 36.10    | 36.50    |  |
| Median HH Income          | \$49,848 | \$78,933 |  |
| Daytime Employees         | 6,643    | 25,973   |  |
| Population Growth '23-'28 | ↑ 5.81%  | ↑ 5.49%  |  |
| Household Growth '23-'28  | ↑ 5.54%  | ↑ 5.49%  |  |

#### Traffic

| Connection Street | Cross Street     | Traffic Vol | Last Measured | Distance |
|-------------------|------------------|-------------|---------------|----------|
| Buford Hwy NE     | Heraeus Blvd SW  | 25,672      | 2022          | 0.13 mi  |
| S Lee St