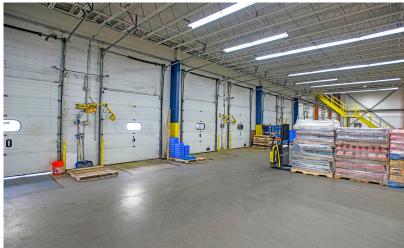

#### **Building Specifications**

| Building Size   | 166,355 SF                                                                                    |
|-----------------|-----------------------------------------------------------------------------------------------|
| Availability    | 69,995 SF<br>3,000 SF Mezz. Office<br>500 SF Warehouse office<br>and large kitchen and toilet |
| Term            | Through 12/31/2026<br>(Direct term available)                                                 |
| Clear Height    | 26'                                                                                           |
| Column Spacing  | 29' x 50'                                                                                     |
| Power           | 3 Phase Power                                                                                 |
| Loading         | 10 loading docks with aprons                                                                  |
| 1 Drive in Door | 10' x 12'                                                                                     |
| CAMs/Taxes      | \$1.56/SF                                                                                     |
| Sprinklers      | 100% wet sprinkler<br>system                                                                  |
| Parking         | 170 parking spaces total for building                                                         |
| Utilities       |                                                                                               |
| Water/Sewer     | City of Springfield                                                                           |
| Gas             | Eversource                                                                                    |
| Electricity     | Eversource                                                                                    |