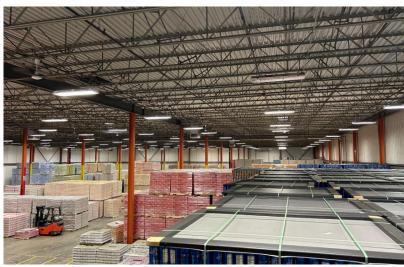

#### **Building Specifications**

| Building Size   | 166,355 SF                                                                                    |
|-----------------|-----------------------------------------------------------------------------------------------|
| Availability    | 69,995 SF<br>3,000 SF Mezz. Office<br>500 SF Warehouse office<br>and large kitchen and toilet |
| Term            | Through 12/31/2026<br>(Direct term available)                                                 |
| Clear Height    | 26'                                                                                           |
| Column Spacing  | 29' x 50'                                                                                     |
| Power           | 3 Phase Power                                                                                 |
| Loading         | 10 loading docks with aprons                                                                  |
| 1 Drive in Door | 10' x 12'                                                                                     |
| CAMs/Taxes      | \$1.56/SF                                                                                     |
| Sprinklers      | 100% wet sprinkler<br>system                                                                  |
| Parking         | 170 parking spaces total for building                                                         |
| Utilities       |                                                                                               |
| Water/Sewer     | City of Springfield                                                                           |
| Gas             | Eversource                                                                                    |
| Electricity     | Eversource                                                                                    |