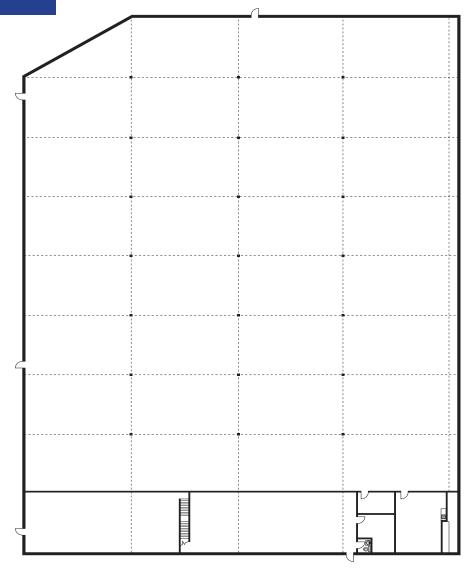

#### **Building Specifications**

| Building Size   | 166,355 SF                                                                                    |
|-----------------|-----------------------------------------------------------------------------------------------|
| Availability    | 69,995 SF<br>3,000 SF Mezz. Office<br>500 SF Warehouse office<br>and large kitchen and toilet |
| Term            | Through 12/31/2026<br>(Direct term available)                                                 |
| Clear Height    | 26'                                                                                           |
| Column Spacing  | 29' x 50'                                                                                     |
| Power           | 3 Phase Power                                                                                 |
| Loading         | 10 loading docks with aprons                                                                  |
| 1 Drive in Door | 10' x 12'                                                                                     |
| CAMs/Taxes      | \$1.56/SF                                                                                     |
| Sprinklers      | 100% wet sprinkler<br>system                                                                  |
| Parking         | 170 parking spaces total for building                                                         |
| Utilities       |                                                                                               |
| Water/Sewer     | City of Springfield                                                                           |
| Gas             | Eversource                                                                                    |
| Electricity     | Eversource                                                                                    |