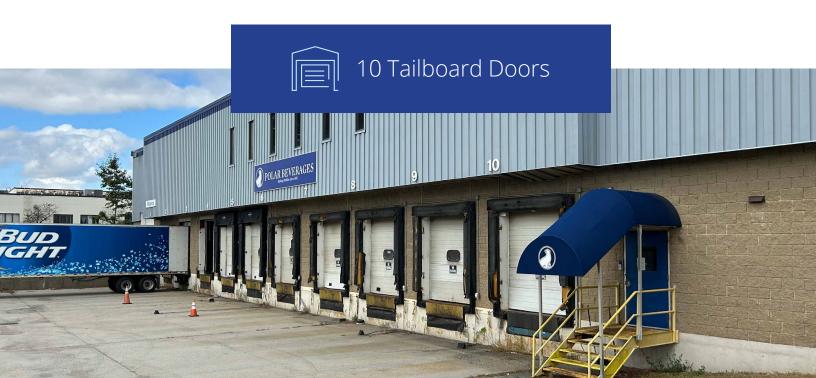

#### **Building Specifications**

| Building Size   | 166,355 SF                                                                                    |
|-----------------|-----------------------------------------------------------------------------------------------|
| Availability    | 69,995 SF<br>3,000 SF Mezz. Office<br>500 SF Warehouse office<br>and large kitchen and toilet |
| Term            | Through 12/31/2026<br>(Direct term available)                                                 |
| Clear Height    | 26'                                                                                           |
| Column Spacing  | 29' x 50'                                                                                     |
| Power           | 3 Phase Power                                                                                 |
| Loading         | 10 loading docks with aprons                                                                  |
| 1 Drive in Door | 10' x 12'                                                                                     |
| CAMs/Taxes      | \$1.56/SF                                                                                     |
| Sprinklers      | 100% wet sprinkler<br>system                                                                  |
| Parking         | 170 parking spaces total for building                                                         |
| Utilities       |                                                                                               |
| Water/Sewer     | City of Springfield                                                                           |
| Gas             | Eversource                                                                                    |
| Electricity     | Eversource                                                                                    |