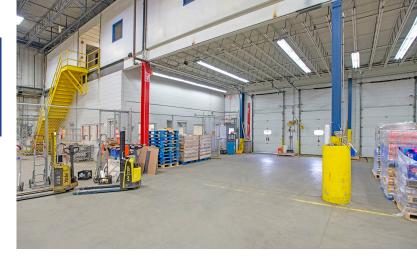

#### **Building Specifications**

| Building Size   | 166,355 SF                                                                                    |
|-----------------|-----------------------------------------------------------------------------------------------|
| Availability    | 69,995 SF<br>3,000 SF Mezz. Office<br>500 SF Warehouse office<br>and large kitchen and toilet |
| Term            | Through 12/31/2026<br>(Direct term available)                                                 |
| Clear Height    | 26'                                                                                           |
| Column Spacing  | 29' x 50'                                                                                     |
| Power           | 3 Phase Power                                                                                 |
| Loading         | 10 loading docks with aprons                                                                  |
| 1 Drive in Door | 10' x 12'                                                                                     |
| CAMs/Taxes      | \$1.56/SF                                                                                     |
| Sprinklers      | 100% wet sprinkler<br>system                                                                  |
| Parking         | 170 parking spaces total for building                                                         |
| Utilities       |                                                                                               |
| Water/Sewer     | City of Springfield                                                                           |
| Gas             | Eversource                                                                                    |
| Electricity     | Eversource                                                                                    |