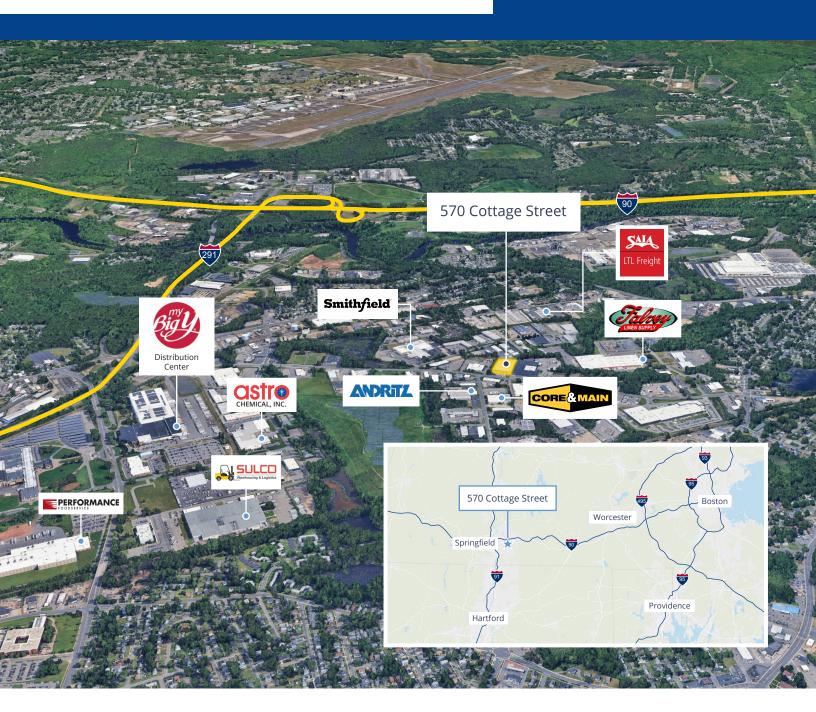

# For Sublease 60,995 SF Industrial Space

570 Cottage Street Springfield, MA

## 60,995 SF Available

• 1.5 hr from Boston

Kevin Hanna Executive Vice President +1 617 763 0870 kevin.hanna@colliers.com **PJ Foster** Senior Vice President +1 617 794 7338

pj.foster@colliers.com