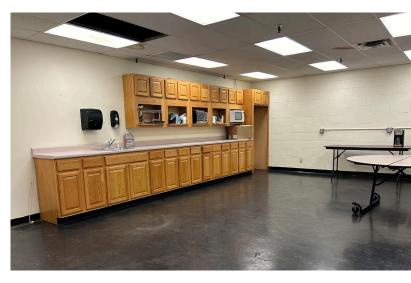

#### **Building Specifications**

| Building Size   | 166,355 SF                                                                                    |
|-----------------|-----------------------------------------------------------------------------------------------|
| Availability    | 69,995 SF<br>3,000 SF Mezz. Office<br>500 SF Warehouse office<br>and large kitchen and toilet |
| Term            | Through 12/31/2026<br>(Direct term available)                                                 |
| Clear Height    | 26'                                                                                           |
| Column Spacing  | 29' x 50'                                                                                     |
| Power           | 3 Phase Power                                                                                 |
| Loading         | 10 loading docks with aprons                                                                  |
| 1 Drive in Door | 10' x 12'                                                                                     |
| CAMs/Taxes      | \$1.56/SF                                                                                     |
| Sprinklers      | 100% wet sprinkler<br>system                                                                  |
| Parking         | 170 parking spaces total for building                                                         |
| Utilities       |                                                                                               |
| Water/Sewer     | City of Springfield                                                                           |
| Gas             | Eversource                                                                                    |
| Electricity     | Eversource                                                                                    |