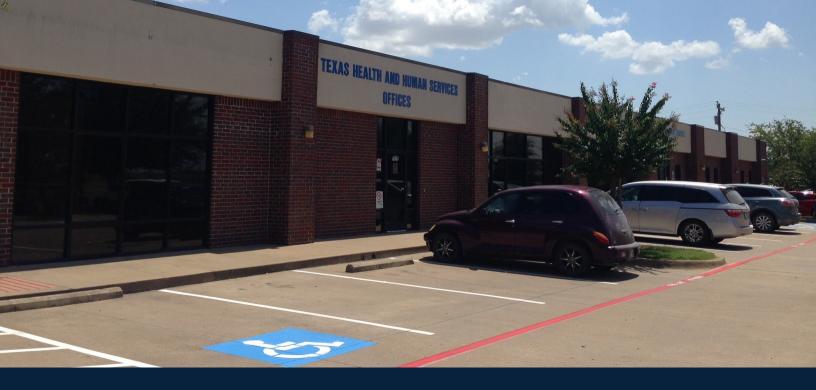

FULLY OCCUPIED GOVERNMENT BUILDING

## PROPERTY DESCRIPTION

This impressive 14,240-square-foot commercial office building is anchored by a Class A tenant, a reputable government agency, ensuring a stable and secure investment. The tenant recently renewed their lease, with 10 years remaining, which demonstrates their commitment to the property. The well-maintained building offers a modified gross lease structure at a competitive rate of \$17.13 per square foot, resulting in a strong 6% cap rate for investors. Located in a prime area, the property features ample parking in both the front and rear, maximizing convenience and accessibility for the tenant and visitors alike. With a favorable lease structure that balances responsibilities between the property owner and tenant, this asset offers a rare opportunity for investors seeking steady returns and long-term income stability.