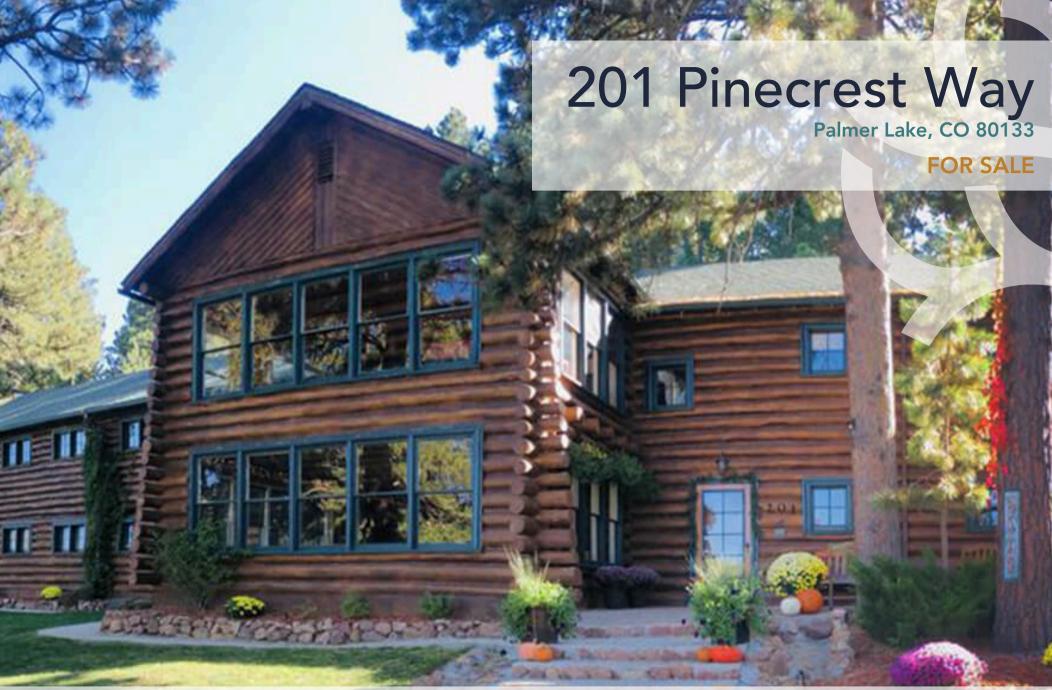

## PROPERTY DETAILS

**PRICE:** 

\$2,395,000

**PROPERTY SF:** 

8,182 SF

**ZONING:** 

**PUD** 

Stunning Hilltop Ranch in Palmer Lake, CO! Discover the beauty and serenity of this remarkable log lodge nestled in the picturesque community of Palmer Lake, Colorado. Spanning an impressive 8,182 square feet and set on 2.14 acres, this exquisite property comes with 3 additional adjacent parcels, totaling an expansive 2.80 acres—perfect for future development or outdoor amenities. With its tranquil surroundings, beautiful construction, and easy access to Colorado Springs this property is ideal for a variety of uses, including a bed and breakfast, assisted living, retreat center, marriage ministry, behavioral health facility, or Airbnb- the possibilities are endless.