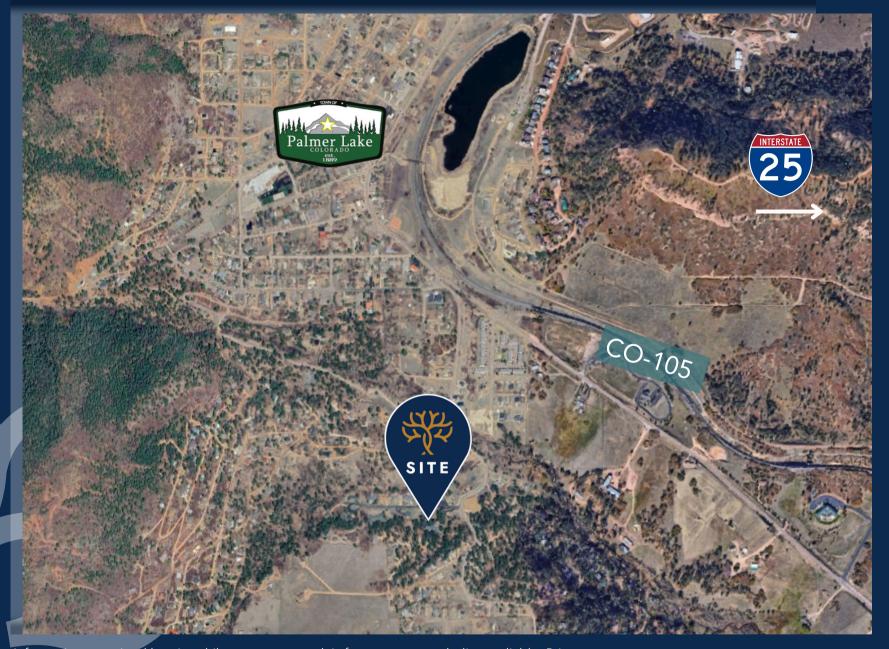

## PROPERTY DETAILS

**PRICE:** 

\$2,395,000

**PROPERTY SF:** 

8,182 SF

**ZONING:** 

**PUD** 

Stunning Hilltop Ranch in Palmer Lake, CO! Discover the beauty and serenity of this remarkable log lodge nestled in the picturesque community of Palmer Lake, Colorado. Spanning an impressive 8,182 square feet and set on 2.14 acres, this exquisite property comes with 3 additional adjacent parcels, totaling an expansive 2.80 acres—perfect for future development or outdoor amenities. With its tranquil surroundings, beautiful construction, and easy access to Colorado Springs this property is ideal for a variety of uses, including a bed and breakfast, assisted living, retreat center, marriage ministry, behavioral health facility, or Airbnb- the possibilities are endless.