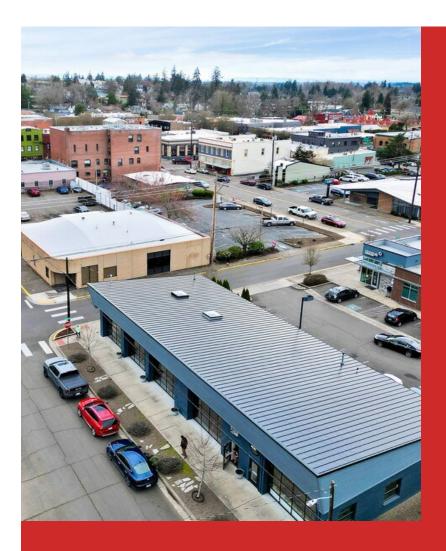

## 403 Lewis St. Silverton, OR.

What a great opportunity to own a multi use building steps away from Silverton's downtown core. Historic Silverton has an active and vibrant downtown. Minimal vacancies and and increasing need for leased space. Completely remodeled commercial building, currently used as a Cross Fit Gym and a retail space. Every square inch of this building has been improved!

## 403 Lewis St

\$650,000

• Near downtown Silverton. 5 Large bay doors, plus several access doors to this space. Two Spaces. Open space, plus separate retail/office space totaling 3862sqft. Separate utilities and separate restrooms. For more information visit: