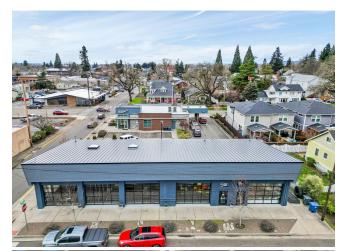

## 403 Lewis St. Silverton, OR.

What a great opportunity to own a multi use building steps away from Silverton's downtown core. Historic Silverton has an active and vibrant downtown. Minimal vacancies and and increasing need for leased space. Completely remodeled commercial building, currently used as a Cross Fit Gym and a retail space. Every square inch of this building has been improved!

## 403 Lewis St

\$650,000

• Near downtown Silverton. 5 Large bay doors, plus several access doors to this space. Two Spaces. Open space, plus separate retail/office space totaling 3862sqft. Separate utilities and separate restrooms. For more information visit: