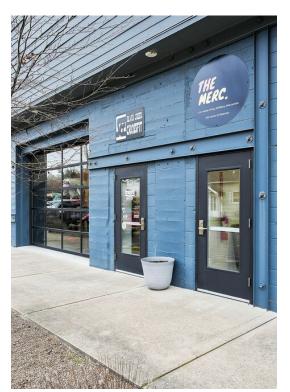

## 403 Lewis St. Silverton, OR.

What a great opportunity to own a multi use building steps away from Silverton's downtown core. Historic Silverton has an active and vibrant downtown. Minimal vacancies and and increasing need for leased space. Completely remodeled commercial building, currently used as a Cross Fit Gym and a retail space. Every square inch of this building has been improved!

## 403 Lewis St

\$650,000

• Near downtown Silverton. 5 Large bay doors, plus several access doors to this space. Two Spaces. Open space, plus separate retail/office space totaling 3862sqft. Separate utilities and separate restrooms. For more information visit: