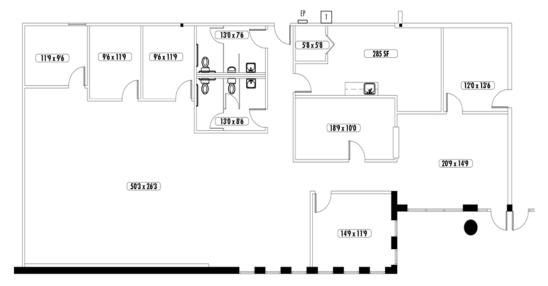

--------------------|
| Suite Size     | ± 64,700 SF Total<br>± 3,496 SF Office              |
| Truck Doors    | 10 Dock-High / 3 Drive-ins                          |
| Clear Height   | ± 24' minimum                                       |
| Column Spacing | 40' x 41' Typ.                                      |
| Sprinkler      | Wet System, Non-ESFR                                |
| Lighting       | T-5 Lighting                                        |
| Parking        | 1.10 / 1,000                                        |

Tom Murphy Fwy

S Srv Rd

Woodlands at Riverside

Republic Rd

Republi

LEASING INFO & CONTACT

Adam Richards Tyler Fann Mike Weinberger (404) 760-7181 / arichards@reliant-re.com (404) 760-7182 / tfann@reliant-re.com (404) 760-7183 / mweinberger@reliant-re.com







3,496 SF Office