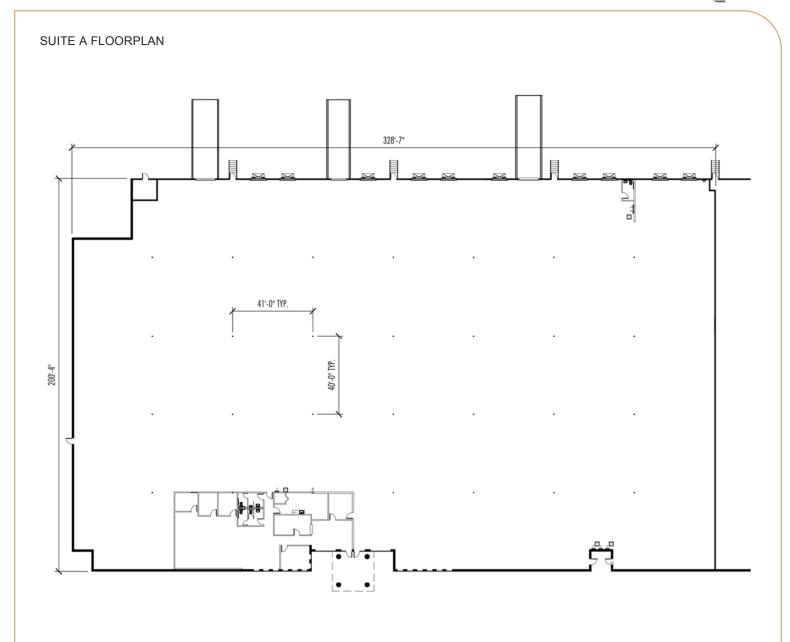

## ± 64,700 Square Feet

## **PROPERTY SUMMARY**

| Location       | Located 1 mile from I-20 in<br>Cobb County, Georgia |
|----------------|-----------------------------------------------------|
| Suite Size     | ± 64,700 SF Total<br>± 3,496 SF Office              |
| Truck Doors    | 10 Dock-High / 3 Drive-ins                          |
| Clear Height   | ± 24' minimum                                       |
| Column Spacing | 40' x 41' Typ.                                      |
| Sprinkler      | Wet System, Non-ESFR                                |
| Lighting       | T-5 Lighting                                        |
| Parking        | 1.10 / 1,000                                        |