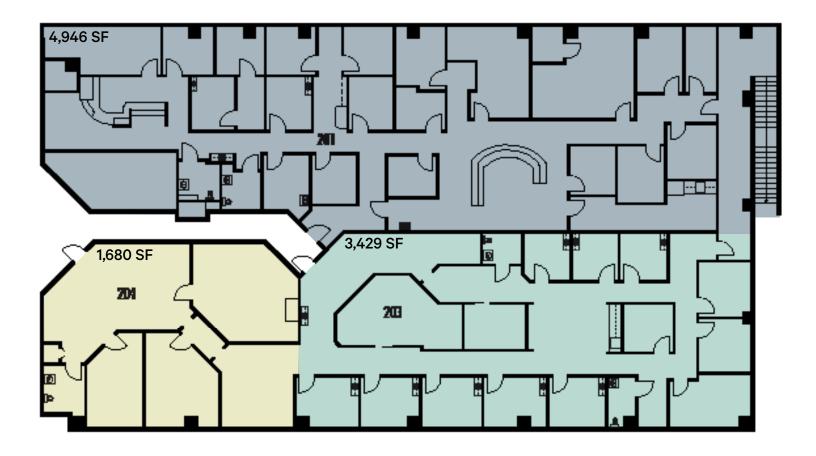

## Medical Office Available

| Available For Sale or For Lease |          |             |             |
|---------------------------------|----------|-------------|-------------|
| Suite 201*                      | 4,946 SF | Sale Price: | \$2,102,050 |
| Suite 203*                      | 3,429 SF | Sale Price: | \$1,543,050 |
| Suite 204*                      | 1,680 SF | Sale Price: | \$630,400   |

## Floor Plan

### Suite 201

4,946 SF

Suite 204 1,680 SF

## Floor Plan

1,680 - 4,946 SF