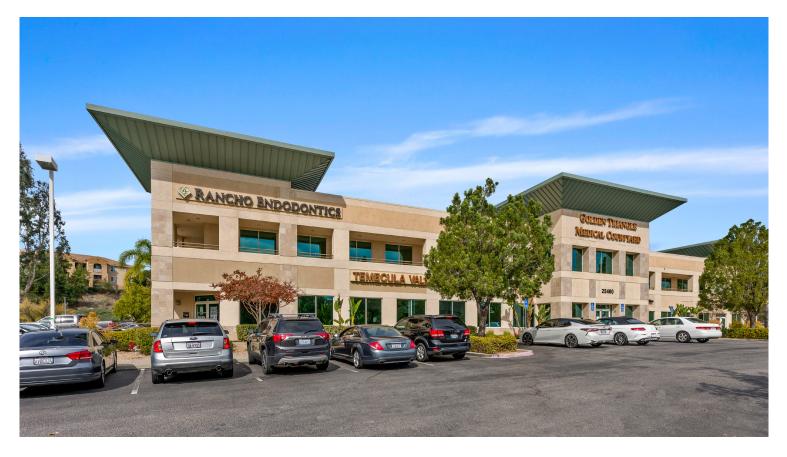

# Golden Triangle Medical Courtyard

## Medical Office Available

25470 Medical Center Drive Suites 201, 203 & 204 Murrieta, CA 92562



#### **Golden Triangle Medical Courtyard**

25470 Medical Center Drive, Suites 201, 203 & 204 | Murrieta, CA 92562



## Medical Office Available

| Available For Sale or For Lease |          |             |             |
|---------------------------------|----------|-------------|-------------|
| Suite 201*                      | 4,946 SF | Sale Price: | \$2,102,050 |
| Suite 203*                      | 3,429 SF | Sale Price: | \$1,543,050 |
| Suite 204*                      | 1,680 SF | Sale Price: | \$630,400   |

\*All suites or two of three can be combined

- + Class "A" Medical office project
- + Adjacent to Rancho Springs Medical Center
- + Easy access to both I-15 and I-215
- + Abundant parking
  - 4:1,000 SF
- + Elevator served
- + Tenant mix includes

- Internal Medicine, Family Medicine, Laboratory, Wellness, Imaging, etc.



### For Sale or For Lease

## Floor Plan

### Suite 201

4,946 SF