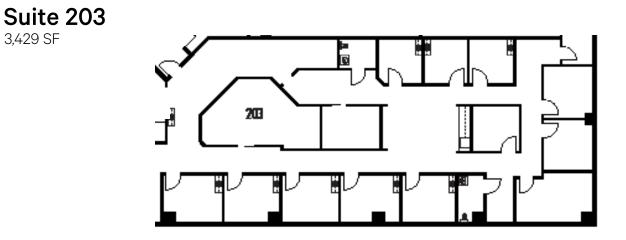

## Floor Plan

### Suite 201

4,946 SF

Suite 204 1,680 SF

## Floor Plan

1,680 - 4,946 SF