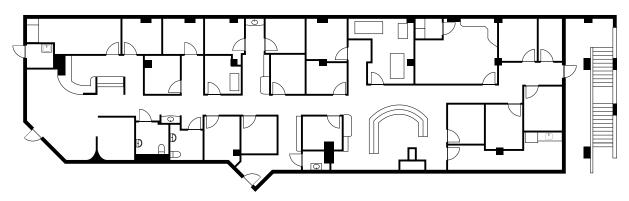

## Floor Plan

### Suite 201

4,946 SF

Suite 204 1,680 SF

## Floor Plan

1,680 - 4,946 SF