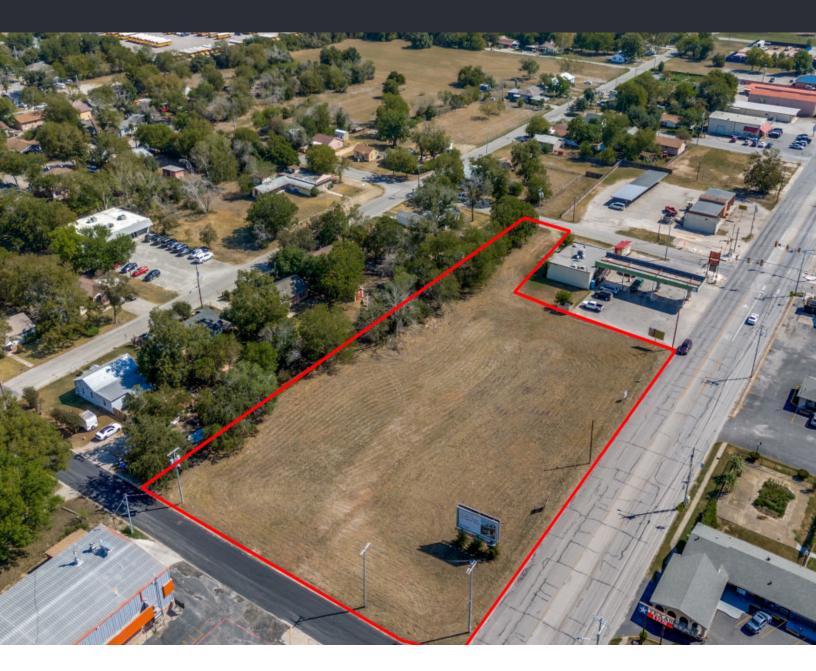

# EXCELLENT CORNER LOT FOR SALE IN SOUGHT-AFTER SEGUINS

Prime 1.76-acre corner lot located in the heart of Seguin's central business district, bordered by Kingsbury Street, Bruns Street and North Heideke Street. With a 20-foot elevation change from east to west, this property offers excellent potential for commercial development. City water and sewer are nearby, making it an ideal investment opportunity.

#### PROPERTY HIGHLIGHTS

- Located on high-traffic corner lot
- Shell space ready for your buildout
- Close proximity to shopping, dining and more
- Property touches Kingsbury Street, Bruns Street, and N Heideke Street
- City water and sewer are within proximity to property
- Map grid: 1G0990-0011-00F00-0-00