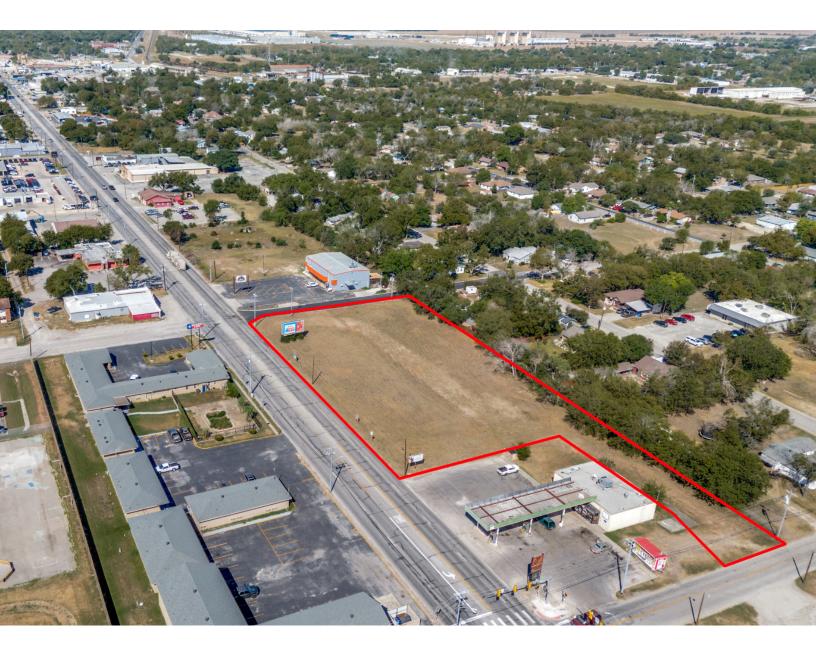

# EXCELLENT CORNER LOT FOR SALE IN SOUGHT-AFTER SEGUINS

Prime 1.76-acre corner lot located in the heart of Seguin's central business district, bordered by Kingsbury Street, Bruns Street and North Heideke Street. With a 20-foot elevation change from east to west, this property offers excellent potential for commercial development. City water and sewer are nearby, making it an ideal investment opportunity.

#### PROPERTY HIGHLIGHTS

- Located on high-traffic corner lot
- Shell space ready for your buildout
- Close proximity to shopping, dining and more
- Property touches Kingsbury Street, Bruns Street, and N Heideke Street
- City water and sewer are within proximity to property
- Map grid: 1G0990-0011-00F00-0-00