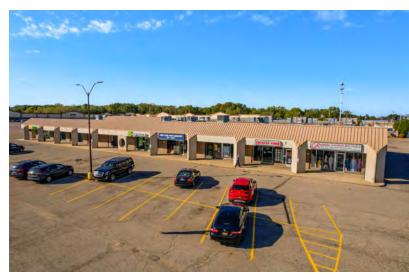

### Logan Square

3222 S Martin Luther King Jr. Blvd Lansing, Michigan 48910

#### **Property Highlights**

- Located at the busy corner of Martin Luther King Jr. Blvd and Holmes Rd
- Just south of I496 and Downtown Lansing
- Suites available from 1,000 sf up to 35,000 sf
- Join Great Giant Supermarket, Youngs Beauty,
   Dollar Tree, Subway, H&R Block and more
- Affordable lease rates
- · Plenty of available parking
- Onsite maintenance & security

#### Offering Summary

| Lease Rate:    | \$5.00 - 12.00 SF/yr (NNN) |
|----------------|----------------------------|
| Building Size: | 277,802 SF                 |
| Available SF:  | 1,000 - 35,000 SF          |
| Lot Size:      | 28.43 Acres                |