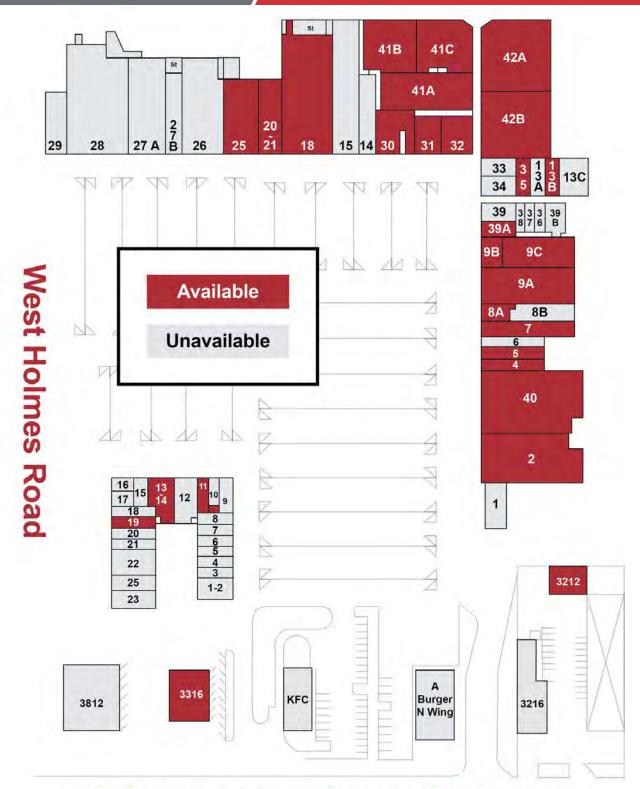

#### **Available Spaces**

| Suite                                           | Size (SF)          | Lease Rate    |
|-------------------------------------------------|--------------------|---------------|
| 3212 S Martin Luther King Jr Blvd               | 2,000 SF           | \$5.00 SF/yr  |
| 3316 S Martin Luther King Jr Blvd               | 2,878 SF           | \$12.00 SF/yr |
| 1122 W. Holmes - Suite 11                       | 1,200 SF           | \$12.00 SF/yr |
| 1122 W. Holmes - Suite 13-14                    | 2,300 SF           | \$12.00 SF/yr |
| 1122 W. Holmes - Suite 19                       | 1,600 SF           | \$10.00 SF/yr |
| 3222 S Martin Luther King Jr Blvd - Suite 2     | 15,539 SF          | \$6.00 SF/yr  |
| 3222 S Martin Luther King Jr Blvd - Suite 4     | 3,000 SF           | \$10.00 SF/yr |
| 3222 S Martin Luther King Jr Blvd - Suite 5     | 2,222 SF           | \$5.00 SF/yr  |
| 3222 S Martin Luther King Jr Blvd - Suite 7     | 6,404 SF           | \$8.00 SF/yr  |
| 3222 S Martin Luther King Jr Blvd - Suite 8A    | 1,822 SF           | \$10.00 SF/yr |
| 3222 S Martin Luther King Jr Blvd - Suite 9A    | 14,722 - 27,638 SF | \$6.00 SF/yr  |
| 3222 S Martin Luther King Jr Blvd - Suite 9B    | 2,000 - 6,822 SF   | \$10.00 SF/yr |
| 3222 S Martin Luther King Jr Blvd - Suite 9C    | 8,322 SF           | \$6.00 SF/yr  |
| 3222 S Martin Luther King Jr Blvd - Suite 13B   | 1,000 SF           | \$12.00 SF/yr |
| 3222 S Martin Luther King Jr Blvd - Suite 18    | 13,911 SF          | \$6.00 SF/yr  |
| 3222 S Martin Luther King Jr Blvd - Suite 20-21 | 4,420 SF           | \$8.00 SF/yr  |
| 3222 S Martin Luther King Jr Blvd - Suite 25    | 7,875 SF           | \$8.00 SF/yr  |
| 3222 S Martin Luther King Jr Blvd - Suite 30    | 3,300 SF           | \$8.00 SF/yr  |
| 3222 S Martin Luther King Jr Blvd - Suite 31    | 2,567 SF           | \$8.00 SF/yr  |
| 3222 S Martin Luther King Jr Blvd - Suite 32    | 3,983 SF           | \$10.00 SF/yr |
| 3222 S Martin Luther King Jr Blvd - Suite 35    | 1,000 SF           | \$6.00 SF/yr  |
| 3222 S Martin Luther King Jr Blvd - Suite 39A   | 2,000 SF           | \$10.00 SF/yr |
| 3222 S Martin Luther King Jr Blvd - Suite 40    | 21,920 SF          | \$6.00 SF/yr  |
| 3222 S Martin Luther King Jr Blvd - Suite 41A   | 5,258 SF           | \$8.00 SF/yr  |
| 3222 S Martin Luther King Jr Blvd - Suite 41B   | 6,773 SF           | \$8.00 SF/yr  |
| 3222 S Martin Luther King Jr Blvd - Suite 41C   | 6,774 SF           | \$8.00 SF/yr  |
| 3222 S Martin Luther King Jr Blvd - Suite 42A   | 10,532 SF          | \$6.00 SF/yr  |
| 3222 S Martin Luther King Jr Blvd - Suite 42B   | 10,533 SF          | \$6.00 SF/yr  |