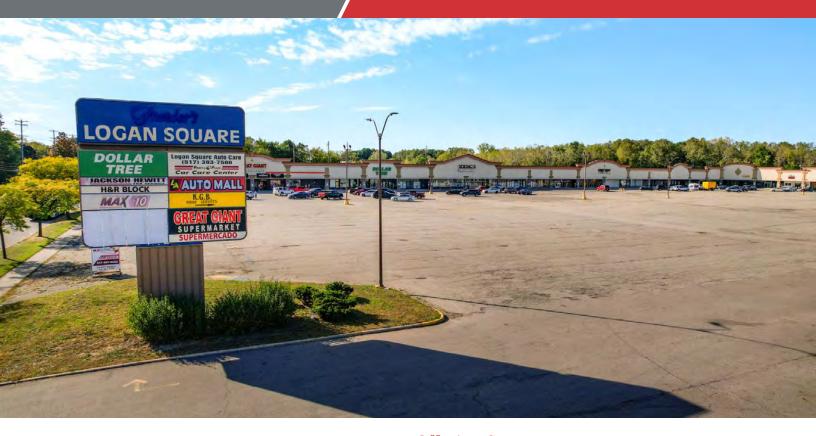

### Logan Square

3222 S Martin Luther King Jr. Blvd Lansing, Michigan 48910

#### **Property Highlights**

- Located at the busy corner of Martin Luther King Jr. Blvd and Holmes Rd
- Just south of I496 and Downtown Lansing
- Suites available from 1,000 sf up to 35,000 sf
- Join Great Giant Supermarket, Youngs Beauty,
   Dollar Tree, Subway, H&R Block and more
- Affordable lease rates
- · Plenty of available parking
- Onsite maintenance & security

#### Offering Summary

| Lease Rate:    | \$5.00 - 12.00 SF/yr (NNN) |
|----------------|----------------------------|
| Building Size: | 277,802 SF                 |
| Available SF:  | 1,000 - 35,000 SF          |
| Lot Size:      | 28.43 Acres                |