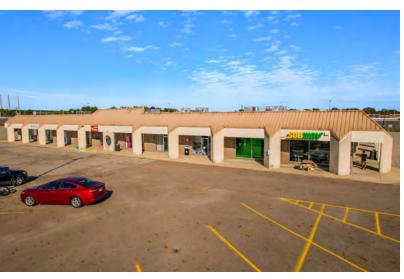

### Logan Square

3222 S Martin Luther King Jr. Blvd Lansing, Michigan 48910

#### **Property Highlights**

- Located at the busy corner of Martin Luther King Jr. Blvd and Holmes Rd
- Just south of I496 and Downtown Lansing
- Suites available from 1,000 sf up to 35,000 sf
- Join Great Giant Supermarket, Youngs Beauty,
   Dollar Tree, Subway, H&R Block and more
- Affordable lease rates
- · Plenty of available parking
- Onsite maintenance & security