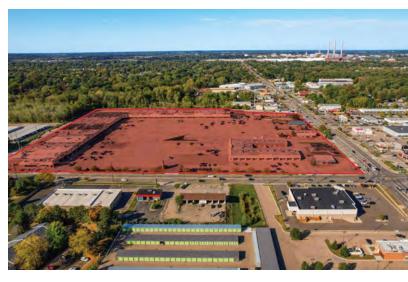

### Logan Square

3222 S Martin Luther King Jr. Blvd Lansing, Michigan 48910

#### **Property Highlights**

- Located at the busy corner of Martin Luther King Jr. Blvd and Holmes Rd
- Just south of I496 and Downtown Lansing
- Suites available from 1,000 sf up to 35,000 sf
- Join Great Giant Supermarket, Youngs Beauty,
   Dollar Tree, Subway, H&R Block and more
- Affordable lease rates
- · Plenty of available parking
- Onsite maintenance & security

#### Offering Summary

| Lease Rate:    | \$5.00 - 12.00 SF/yr (NNN) |
|----------------|----------------------------|
| Building Size: | 277,802 SF                 |
| Available SF:  | 1,000 - 35,000 SF          |
| Lot Size:      | 28.43 Acres                |