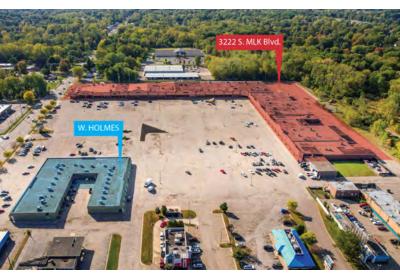

### Logan Square

3222 S Martin Luther King Jr. Blvd Lansing, Michigan 48910

#### **Property Highlights**

- Located at the busy corner of Martin Luther King Jr. Blvd and Holmes Rd
- Just south of I496 and Downtown Lansing
- Suites available from 1,000 sf up to 35,000 sf
- Join Great Giant Supermarket, Youngs Beauty,
   Dollar Tree, Subway, H&R Block and more
- Affordable lease rates
- · Plenty of available parking
- Onsite maintenance & security

#### Offering Summary

| Lease Rate:    | \$5.00 - 12.00 SF/yr (NNN) |
|----------------|----------------------------|
| Building Size: | 277,802 SF                 |
| Available SF:  | 1,000 - 35,000 SF          |
| Lot Size:      | 28.43 Acres                |