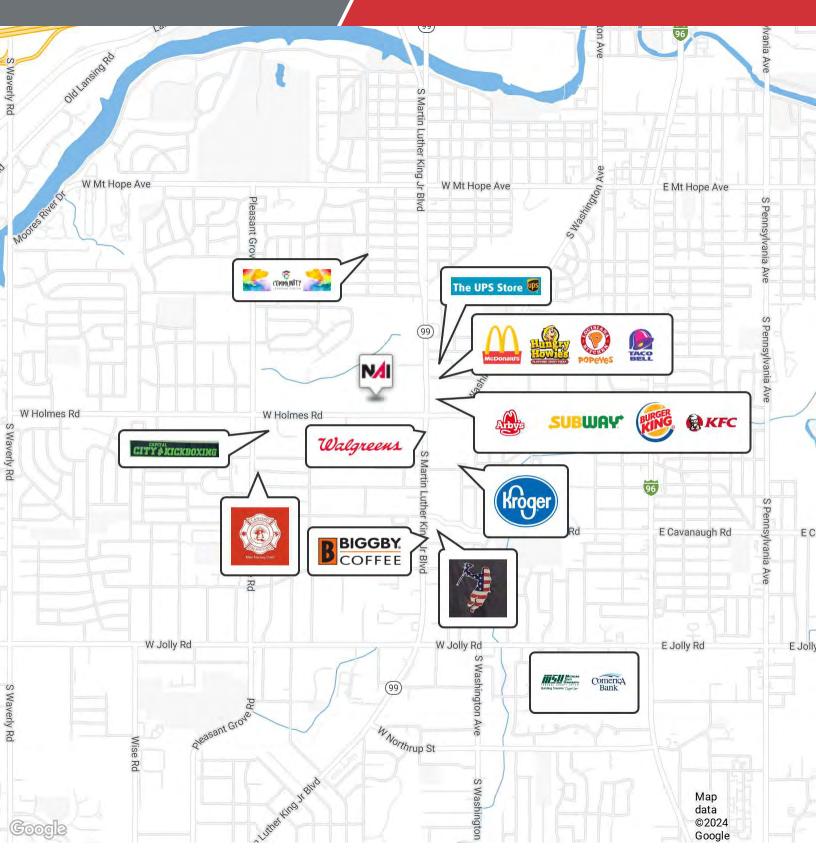

### Logan Square

3222 S Martin Luther King Jr. Blvd Lansing, Michigan 48910

#### **Property Highlights**

- Located at the busy corner of Martin Luther King Jr. Blvd and Holmes Rd
- Just south of I496 and Downtown Lansing
- Suites available from 1,000 sf up to 35,000 sf
- Join Great Giant Supermarket, Youngs Beauty,
   Dollar Tree, Subway, H&R Block and more
- Affordable lease rates
- · Plenty of available parking
- Onsite maintenance & security