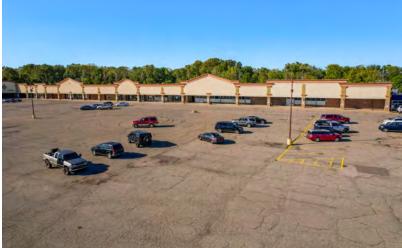

### Logan Square

3222 S Martin Luther King Jr. Blvd Lansing, Michigan 48910

#### **Property Highlights**

- Located at the busy corner of Martin Luther King Jr. Blvd and Holmes Rd
- Just south of I496 and Downtown Lansing
- Suites available from 1,000 sf up to 35,000 sf
- Join Great Giant Supermarket, Youngs Beauty,
   Dollar Tree, Subway, H&R Block and more
- Affordable lease rates
- · Plenty of available parking
- Onsite maintenance & security