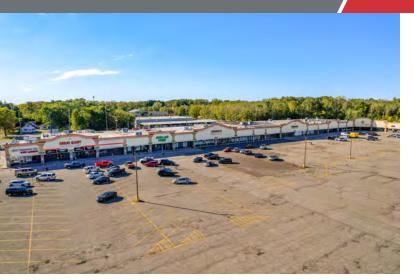

### Logan Square

3222 S Martin Luther King Jr. Blvd Lansing, Michigan 48910

#### **Property Highlights**

- Located at the busy corner of Martin Luther King Jr. Blvd and Holmes Rd
- Just south of I496 and Downtown Lansing
- Suites available from 1,000 sf up to 35,000 sf
- Join Great Giant Supermarket, Youngs Beauty,
   Dollar Tree, Subway, H&R Block and more
- Affordable lease rates
- · Plenty of available parking
- Onsite maintenance & security