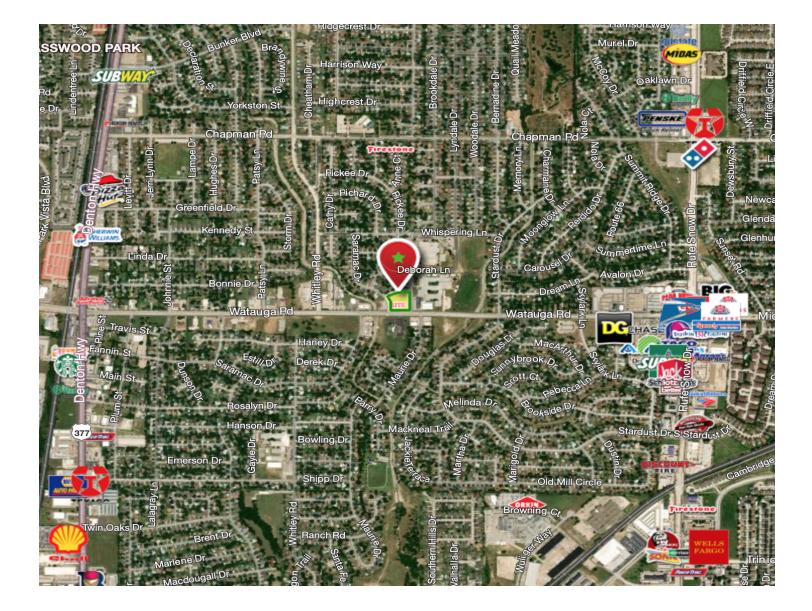

e Type:  | NNN      | Lease Term: | 36 to 60 months |
|--------------|----------|-------------|-----------------|
| Total Space: | 1,500 SF | Lease Rate: | \$13.50 SF/yr   |

## **AVAILABLE SPACES**

| SUITE   | TENANT    | SIZE (SF) | LEASE TYPE | LEASE RATE    |
|---------|-----------|-----------|------------|---------------|
| Suite B | Available | 1,500 SF  | NNN        | \$13.50 SF/yr |

Champions DFW Commercial Realty

1725 E Southlake Blvd, Suite 100, Southlake, TX 76092

©2020 Champions DFW Commercial Realty LLC.



## 6101 WATAUGA RD, WATAUGA, TX 76148

### **EXTERIOR PHOTOS**







#### Champions DFW Commercial Realty

1725 E Southlake Blvd, Suite 100, Southlake, TX 76092

©2020 Champions DFW Commercial Realty LLC.



## 6101 WATAUGA RD, WATAUGA, TX 76148

### **AERIAL PHOTO**



#### **Champions DFW Commercial Realty**

1725 E Southlake Blvd, Suite 100, Southlake, TX 76092

©2020 Champions DFW Commercial Realty LLC.



## 6101 WATAUGA RD, WATAUGA, TX 76148

## **DEMOGRAPHICS MAP & REPORT**



| POPULATION           | 1 MILE | <b>3 MILES</b> | 5 MILES |
|----------------------|--------|----------------|---------|
| Total Population     | 14,541 | 127,142        | 266,986 |
| Average age          | 34.3   | 34.6           | 35.1    |
| Average age (Male)   | 33.2   | 33.2           | 33.6    |
| Average age (Female) | 36.1   | 35.6           | 36.2    |
|                      |        |                |         |

| HOUSEHOLDS & INCOME | 1 MILE    | <b>3 MILES</b> | 5 MILES   |
|---------------------|-----------|----------------|-----------|
| Total households