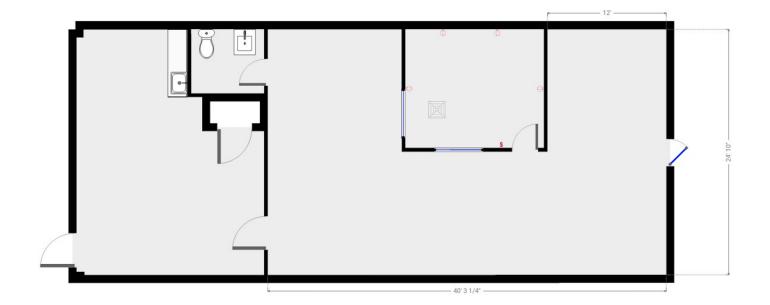

## LEASE SPACES

#### **LEASE INFORMATION**

| Lease Type:  | NNN      | Lease Term: | 36 to 60 months |
|--------------|----------|-------------|-----------------|
| Total Space: | 1,500 SF | Lease Rate: | \$13.50 SF/yr   |

## **AVAILABLE SPACES**

| SUITE   | TENANT    | SIZE (SF) | LEASE TYPE | LEASE RATE    |
|---------|-----------|-----------|------------|---------------|
| Suite B | Available | 1,500 SF  | NNN        | \$13.50 SF/yr |