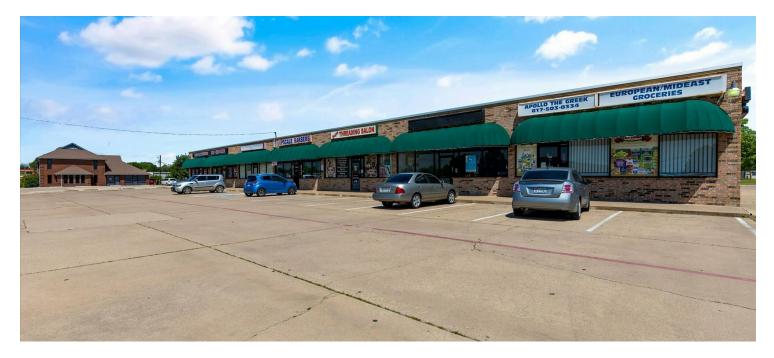

mmercial Realty 1725 E Southlake Blvd, Suite 100, Southlake, TX 76092

©2020 Champions DFW Commercial Realty LLC.



6101 WATAUGA RD, WATAUGA, TX 76148

## LEASE SPACES



#### **LEASE INFORMATION**

| Lease Type:  | NNN      | Lease Term: | 36 to 60 months |
|--------------|----------|-------------|-----------------|
| Total Space: | 1,500 SF | Lease Rate: | \$13.50 SF/yr   |

## **AVAILABLE SPACES**

| SUITE   | TENANT    | SIZE (SF) | LEASE TYPE | LEASE RATE    |
|---------|-----------|-----------|------------|---------------|
| Suite B | Available | 1,500 SF  | NNN        | \$13.50 SF/yr |

Champions DFW Commercial Realty

1725 E Southlake Blvd, Suite 100, Southlake, TX 76092

©2020 Champions DFW Commercial Realty LLC.



## 6101 WATAUGA RD, WATAUGA, TX 76148

### **EXTERIOR PHOTOS**







#### Champions DFW Commercial Realty

1725 E Southlake Blvd, Suite 100, Southlake, TX 76092

©2020 Champions DFW Commercial Realty LLC.



## 6101 WATAUGA RD, WATAUGA, TX 76148

### **AERIAL PHOTO**



#### **Champions DFW Commercial Realty**

1725 E Southlake Blvd, Suite 100, Southlake, TX 76092

©2020 Champions DFW Commercial Realty LLC.



## 6101 WATAUGA RD, WATAUGA, TX 76148

## **DEMOGRAPHICS MAP & REPORT**



| POPULATION           | 1 MILE | <b>3 MILES</b> | 5 MILES |
|----------------------|--------|----------------|---------|
| Total Population     | 14,541 | 127,142        | 266,986 |
| Average age          | 34.3   | 34.6           | 35.1    |
| Average age (Male)   | 33.2   | 33.2           | 33.6    |
| Average age (Female) | 36.1   | 35.6           | 36.2    |
|