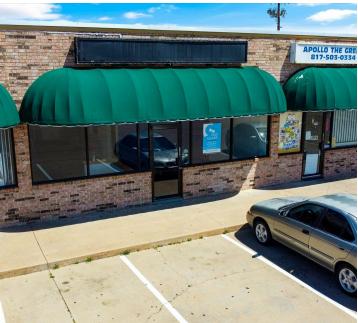

cial Realty 1725 E Southlake Blvd, Suite 100, Southlake, TX 76092

©2020 Champions DFW Commercial Realty LLC.



6101 WATAUGA RD, WATAUGA, TX 76148

## LEASE SPACES



#### **LEASE INFORMATION**

| Lease Type:  | NNN      | Lease Term: | 36 to 60 months |
|--------------|----------|-------------|-----------------|
| Total Space: | 1,500 SF | Lease Rate: | \$13.50 SF/yr   |

## **AVAILABLE SPACES**

| SUITE   | TENANT    | SIZE (SF) | LEASE TYPE | LEASE RATE    |
|---------|-----------|-----------|------------|---------------|
| Suite B | Available | 1,500 SF  | NNN        | \$13.50 SF/yr |

Champions DFW Commercial Realty

1725 E Southlake Blvd, Suite 100, Southlake, TX 76092

©2020 Champions DFW Commercial Realty LLC.



## 6101 WATAUGA RD, WATAUGA, TX 76148

### **EXTERIOR PHOTOS**







#### Champions DFW Commercial Realty

1725 E Southlake Blvd, Suite 100, Southlake, TX 76092

©2020 Champions DFW Commercial Realty LLC.



## 6101 WATAUGA RD, WATAUGA, TX 76148

### **AERIAL PHOTO**



#### **Champions DFW Commercial Realty**

1725 E Southlake Blvd, Suite 100, Southlake, TX 76092

©2020 Champions DFW Commercial Realty LLC.



## 6101 WATAUGA RD, WATAUGA, TX 76148

## **DEMOGRAPHICS MAP & REPORT**



| POPULATION           | 1 MILE | <b>3 MILES</b> | 5 MILES |
|----------------------|--------|----------------|---------|
| Total Population     | 14,541 | 127,142        | 266,986 |
| Average age          | 34.3   | 34.6           | 35.1    |
| Average age (Male)   | 33.2   | 33.2           | 33.6    |
| Average age (Female) | 36.1   | 35.6           | 36.2    |
|