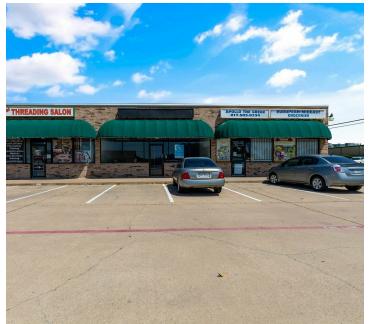

ercial Realty 1725 E Southlake Blvd, Suite 100, Southlake, TX 76092

©2020 Champions DFW Commercial Realty LLC.



6101 WATAUGA RD, WATAUGA, TX 76148

## LEASE SPACES



#### **LEASE INFORMATION**

| Lease Type:  | NNN      | Lease Term: | 36 to 60 months |
|--------------|----------|-------------|-----------------|
| Total Space: | 1,500 SF | Lease Rate: | \$13.50 SF/yr   |

## **AVAILABLE SPACES**

| SUITE   | TENANT    | SIZE (SF) | LEASE TYPE | LEASE RATE    |
|---------|-----------|-----------|------------|---------------|
| Suite B | Available | 1,500 SF  | NNN        | \$13.50 SF/yr |

Champions DFW Commercial Realty

1725 E Southlake Blvd, Suite 100, Southlake, TX 76092

©2020 Champions DFW Commercial Realty LLC.



## 6101 WATAUGA RD, WATAUGA, TX 76148

### **EXTERIOR PHOTOS**







#### Champions DFW Commercial Realty

1725 E Southlake Blvd, Suite 100, Southlake, TX 76092

©2020 Champions DFW Commercial Realty LLC.



## 6101 WATAUGA RD, WATAUGA, TX 76148

### **AERIAL PHOTO**



#### **Champions DFW Commercial Realty**

1725 E Southlake Blvd, Suite 100, Southlake, TX 76092

©2020 Champions DFW Commercial Realty LLC.



## 6101 WATAUGA RD, WATAUGA, TX 76148

## **DEMOGRAPHICS MAP & REPORT**



| POPULATION           | 1 MILE | <b>3 MILES</b> | 5 MILES |
|----------------------|--------|----------------|---------|
| Total Population     | 14,541 | 127,142        | 266,986 |
| Average age          | 34.3   | 34.6           | 35.1    |
| Average age (Male)   | 33.2   | 33.2           | 33.6    |
| Average age (Female) | 36.1   | 35.6           | 36.2    |
|