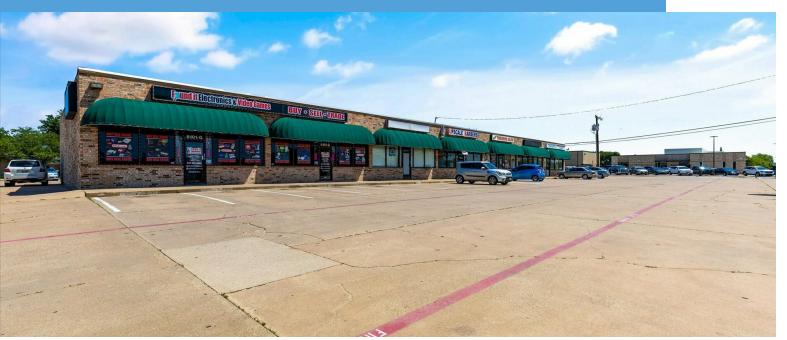

## 6101 WATAUGA RD, WATAUGA, TX 76148

## **PROPERTY HIGHLIGHTS**

- ± 1,500 SF Available (Retail Space Suite B)
- Excellent visibility
- 22,000 Cars Per Day
- Located at a signalized intersection
- Space can accommodate most office uses such as Retail, Office, Insurance, etc.
- Adjacent to Watauga Middle School / Hardman Elementary School

## LEASE RATE \$13.50 SF/YR NNN