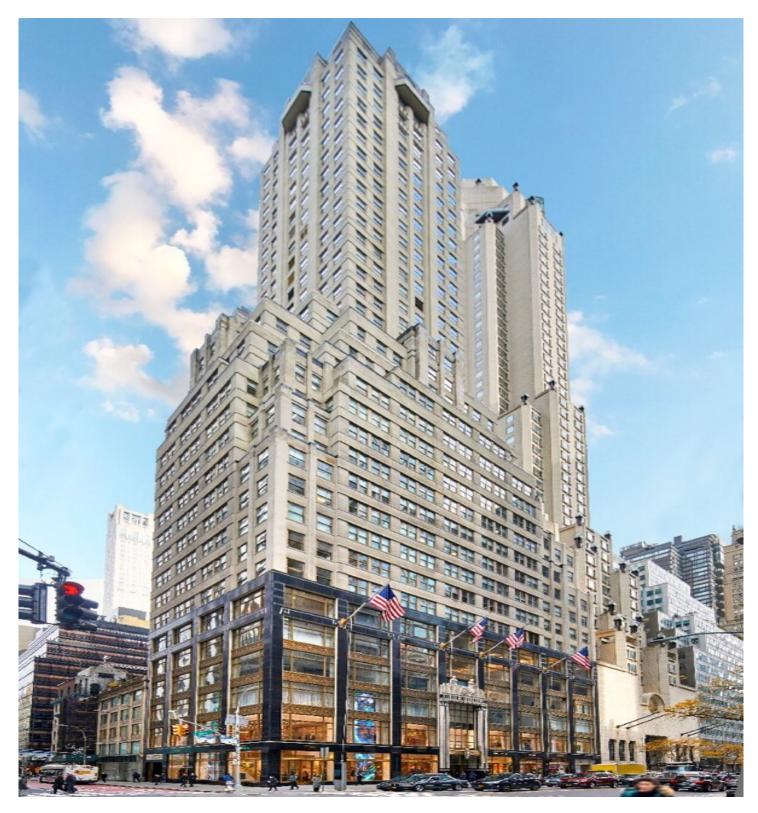

#### **LOCATION**

The Building is located on the northeast corner of 57th Street and Madison Avenue.

#### **YEAR BUILT**

1929

#### **ARCHITECT**

Walker and Gillette

#### **BUILDING SIZE**

Approximately 322,000 SF

#### **FLOORS**

40