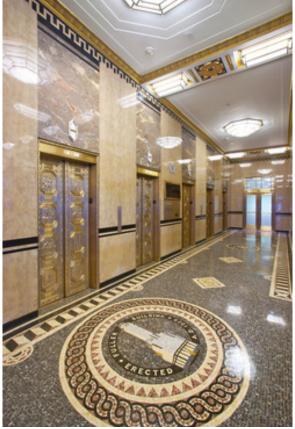

#### **RENOVATION**

In 2011 Vornado completed a capital improvement program which featured upgrading the landmarked lobby with custom-made lighting and relocating the lobby desk.