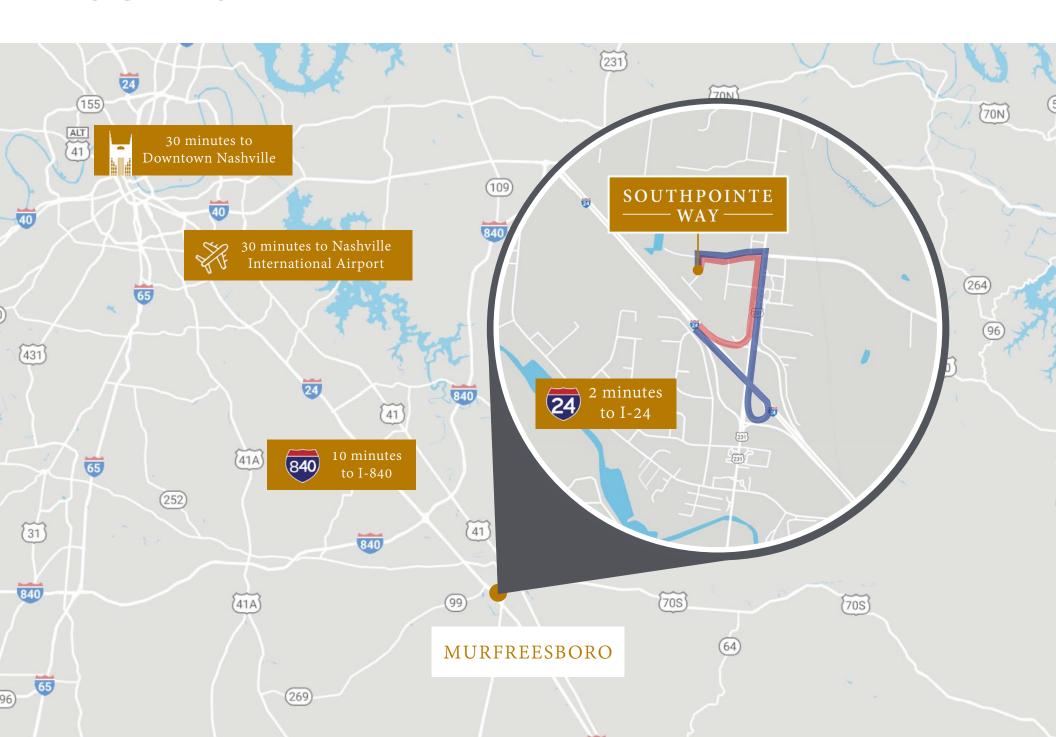

### LOCATION

### MURFREESBORO

Murfreesboro is located in the heart of Middle Tennessee. As one of the fastest-growing cities in the state, Murfreesboro offers a dynamic cultural scene, bustling with many restaurants, boutiques, entertainment venues and Middle Tennessee State University. Murfreesboro provides residents and visitors alike with a welcoming atmosphere and a wealth of opportunities.