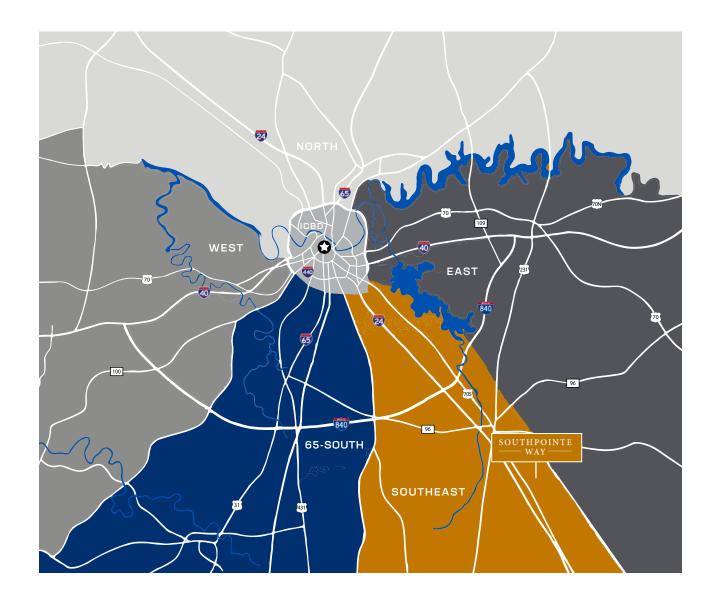

usp servicus uns



15. americoro



















amazon 20.



### MURFREESBORO

Murfreesboro is located in the heart of Middle Tennessee. As one of the fastest-growing cities in the state, Murfreesboro offers a dynamic cultural scene, bustling with many restaurants, boutiques, entertainment venues and Middle Tennessee State University. Murfreesboro provides residents and visitors alike with a welcoming atmosphere and a wealth of opportunities.

#16

Fastest Growing City in the U.S.

157,519

2023 Population

\$152,199

Average Household Income

3.2%

Unemployment Rate



# SOUTHEAST INDUSTRIAL SUBMARKET

15%↑

YoY Rent Growth

1.2 MSF

Under Construction with 1.67 MSF Absorption

50%

Of All Leasing Activity in Nashville MSA

±80%

Activity Sub 100,000 SF

14%↑

YoY Leasing Activity



0 Industrial Buildings For Sale Built Within the Last 5 Years

\*less than 75,000 SF

# SOUTHPOINTE WAY —

For more information, contact:

GRIFFIN FARRISS | griffin.farriss@streamrealty.com | 561.676.2601

BRADLEY WORTHINGTON | bradley.worthington@streamrealty.com | 615.517.1386

ANDREW FLETCHER | andrew.fletcher@streamrealty.com | 615.428.6690



601 11th Ave N Suite 900 Nashville, TN 37203 615.795.0000