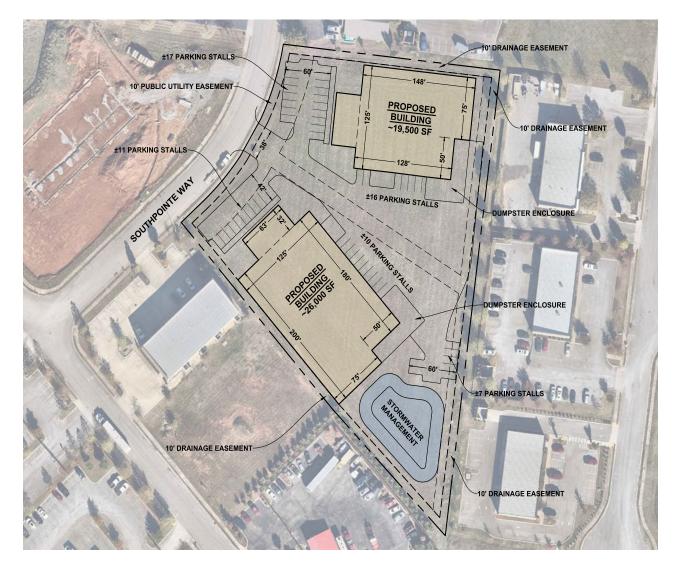

### BUILDING 1: 26,048 SF | BUILDING 2: 19,500 SF

CAN BE LEASED OR PURCHASED SEPARATELY OR TOGETHER

### Estimated Completion Q1 2025

2,000 SF Office Per Building

22' 6" Minimum Clear Height

Zoned L-I

Clear Span Construction with No Interior Columns

One (1) 9' x 10' Dock High Door with Dock Bumpers

One (1) 14' x 16' Drive-in Door

400 Amp Power 277/480V

LED Lighting

Gas Fired Heaters

Ordinary Hazard Fire Protection System

6" Reinforced Concrete Slab

Lot 17 & 18 Southpointe Way, Murfreesboro, TN 37129