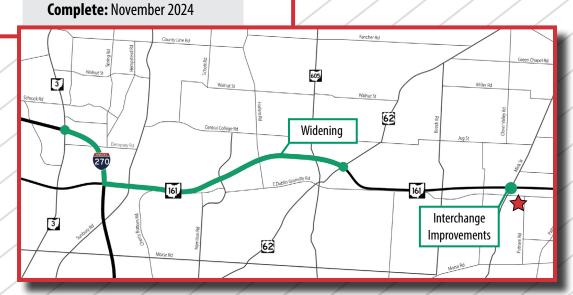

# SR 161 IMPROVEMENTS

## **State Route 161 Improvements**

#### **Project Description**

#### Timeline

ODOT projects will make \$112 million of improvements to State Route 161 in eastern Franklin County and western Licking County.

- Widen SR 161 between Interstate 270 and U.S. Route 62
- Widen ramp from SR 161 west to I-270 north/west
- Improve the SR 161/Mink Rd. interchange to connect with improvements on local roads

Details on the timeline for these improvements are still under development. This project will include a public involvement process and an opportunity to provide public comment.

Design Begins: March 2022 Construction Begins: July 2023