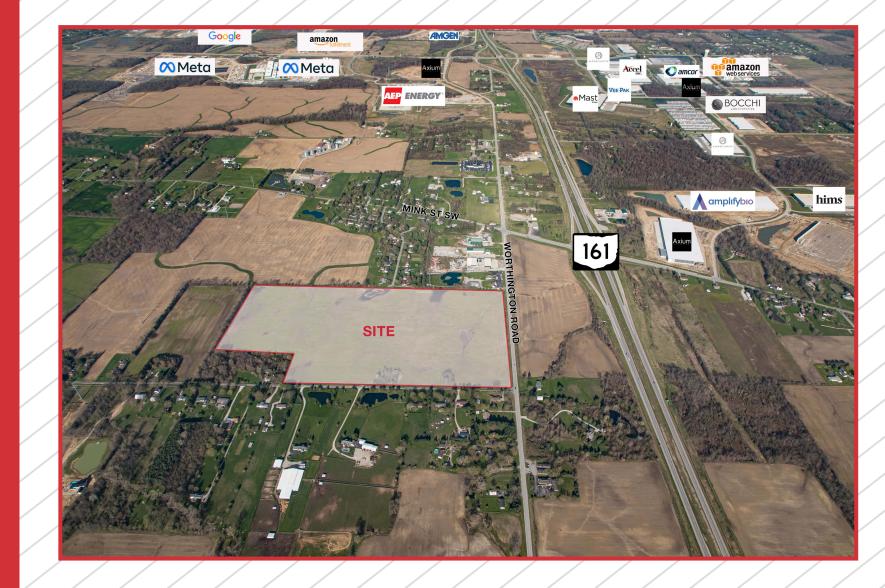

SF         |
|---|-----------------|---------------------------|
|   | OFFICE SPACE    | 3,000 SF Spec Office      |
|   | DOCK DOORS      | 27 (9' x 10') (Ability to |
|   |                 | have up to 57)            |
|   | DRIVE-INS       | 4 (12' x 14')             |
|   | CLEAR HEIGHT    | 32'                       |
|   | COLUMN SPACING  | 50' x 50'                 |
|   | BAYS            | 60' Speed Bay             |
|   | SPRINKLERS      | ESFR                      |
|   | LIGHTING        | LĘD                       |
|   | POWER           | 4000 Amp, 480 Volt, 3     |
|   |                 | Phase Power               |
|   | TRAILER PARKING | 65 Spaces                 |
| 1 |                 |                           |

## EDGE INDUSTRIAL PARK SITE PLAN



## NEARBY EMPLOYERS



## LOCATION



## **REGIONAL MAP**



**TRAVEL TIMES** 



## **ACCESS MAP**



# SR 161 IMPROVEMENTS

## **State Route 161 Improvements**

#### **Project Description**

#### Timeline

ODOT projects will make \$112 million of improvements to State Route 161 in eastern Franklin County and western Licking County.

- Widen SR 161 between Interstate 270 and U.S. Route 62
- Widen ramp from SR 161 west to I-270 north/west
- Improve the SR 161/Mink Rd. interchange to connect with improvements on local roads

Details on the timeline for these improvements are still under development. This project will include a public involvement process and an opportunity to provide public comment.



Design Begins: March 2022 Construction Begins: July 2023



## LABOR MAP

Columbus Unemployment Rate



## YoY