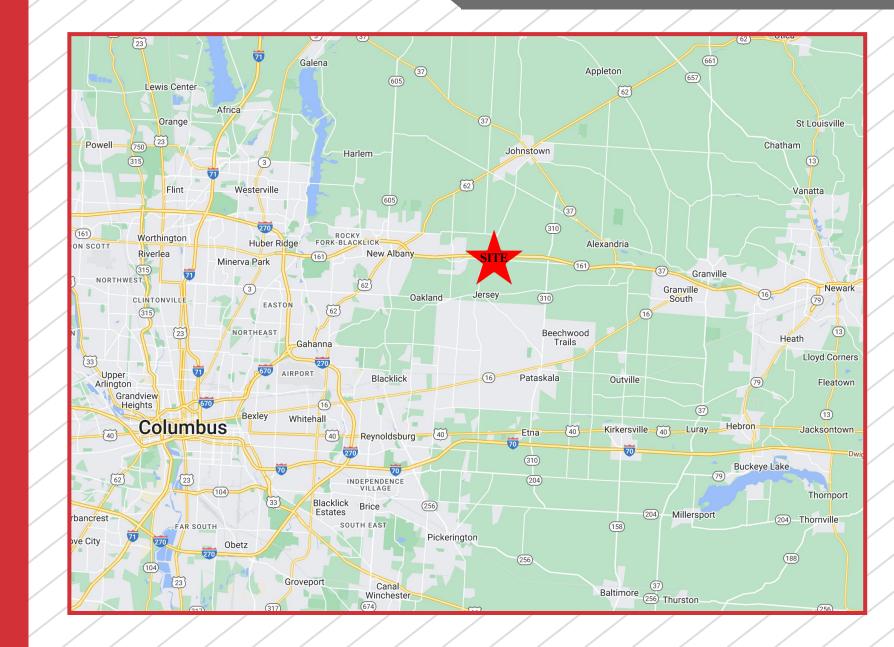

-------------------------|
|   | OFFICE SPACE    | 3,000 SF Spec Office      |
|   | DOCK DOORS      | 27 (9' x 10') (Ability to |
|   |                 | have up to 57)            |
|   | DRIVE-INS       | 4 (12' x 14')             |
|   | CLEAR HEIGHT    | 32'                       |
|   | COLUMN SPACING  | 50' x 50'                 |
|   | BAYS            | 60' Speed Bay             |
|   | SPRINKLERS      | ESFR                      |
|   | LIGHTING        | LĘD                       |
|   | POWER           | 4000 Amp, 480 Volt, 3     |
|   |                 | Phase Power               |
|   | TRAILER PARKING | 65 Spaces                 |
| 1 |                 |                           |

## EDGE INDUSTRIAL PARK SITE PLAN



## NEARBY EMPLOYERS



## LOCATION



## **REGIONAL MAP**



**TRAVEL TIMES** 



## **ACCESS MAP**



# SR 161 IMPROVEMENTS

## **State Route 161 Improvements**

#### **Project Description**

#### Timeline

ODOT projects will make \$112 million of improvements to State Route 161 in eastern Franklin County and western Licking County.

- Widen SR 161 between Interstate 270 and U.S. Route 62
- Widen ramp from SR 161 west to I-270 north/west
- Improve the SR 161/Mink Rd. interchange to connect with improvements on local roads

Details on the timeline for these improvements are still under development. This project will include a public involvement process and an opportunity to provide public comment.



Design Begins: March 2022 Construction Begins: July 2023



## LABOR MAP

Columbus Unemployment Rate



## YoY Job Growth



#### Population Growth