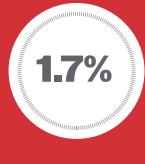

N



## **REGIONAL MAP**



**TRAVEL TIMES** 



## **ACCESS MAP**



# SR 161 IMPROVEMENTS

## **State Route 161 Improvements**

#### **Project Description**

#### Timeline

ODOT projects will make \$112 million of improvements to State Route 161 in eastern Franklin County and western Licking County.

- Widen SR 161 between Interstate 270 and U.S. Route 62
- Widen ramp from SR 161 west to I-270 north/west
- Improve the SR 161/Mink Rd. interchange to connect with improvements on local roads

Details on the timeline for these improvements are still under development. This project will include a public involvement process and an opportunity to provide public comment.



Design Begins: March 2022 Construction Begins: July 2023



## LABOR MAP

Columbus Unemployment Rate



## YoY Job Growth



#### Population Growth



Within 30 Minutes, there are over 84,830 residents employed in either transportation, material moving or production occupations.



#### 15 Minutes

 Population:
 158,194

 Labor Force:
 88,257

- Transportation/Material Moving: 4,599
- Production: 2,833

#### **30** Minutes

Population: 1,344,545 Labor Force: 703,686

- Transportation/Material Moving: 48,889
- Production: 28,509

## 45 Minutes

| Population:  | 2,014,557 |
|--------------|-----------|
| Labor Force: | 1,034,358 |

- Transportation/Material Moving: 81,933
- Production: 48,979

# **ABOUT LICKING** COUNTY





### **Licking County**

The perfect mix of small-town charm and big city benefits, Licking County offers a high quality of life and low cost of living with exemplary infrastructure, exciting