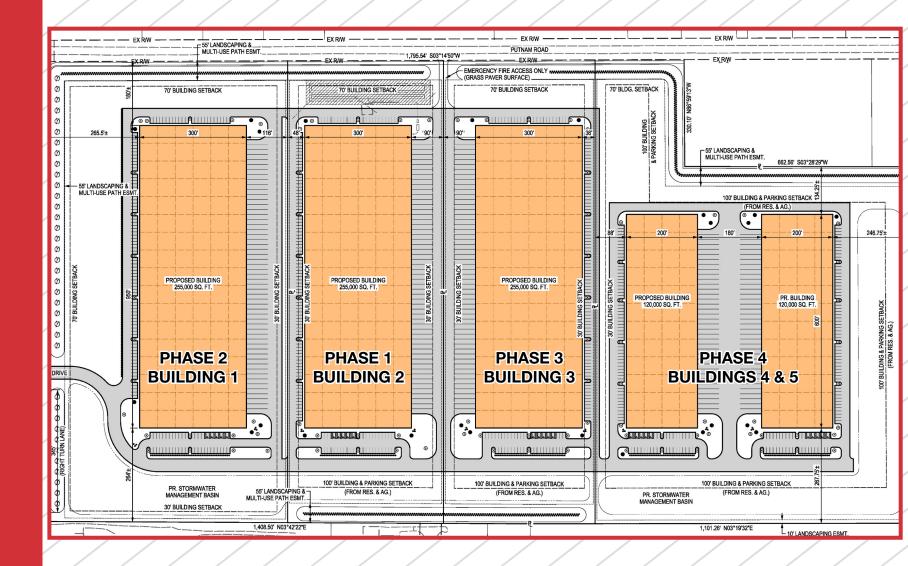

# DEVELOPMENT HIGHLIGHTS

|  | PHASE 1<br>BUILDING 2<br>LS 000<br>SSC | S255,000 SF |  |  |
|--|----------------------------------------|-------------|--|--|
|  |                                        |             |  |  |

#### **Development Features**

| SITE ACREAGE        | 71± Acres          |
|---------------------|--------------------|
| # OF BUILDINGS      | 5                  |
| BUILDING DIMENSIONS | 950' x 300'        |
| BAY SIZE            | 16,500 SF          |
| BUILDING SIZES      | 120,000-255,000 SF |
| TRUCK COURT DEPTH   | 180' - Shared      |
| MUNICIPALITY        | Jersey Township    |
| ZONING              | Planned Unit       |
|                     | Development (PUD)  |

#### **Building 2 Features**

|   | AVAILABLE SF    | 60,000-255,000 SF         |
|---|-----------------|---------------------------|
|   | OFFICE SPACE    | 3,000 SF Spec Office      |
|   | DOCK DOORS      | 27 (9' x 10') (Ability to |
|   |                 | have up to 57)            |
|   | DRIVE-INS       | 4 (12' x 14')             |
|   | CLEAR HEIGHT    | 32'                       |
|   | COLUMN SPACING  | 50' x 50'                 |
|   | BAYS            | 60' Speed Bay             |
|   | SPRINKLERS      | ESFR                      |
|   | LIGHTING        | LĘD                       |
|   | POWER           | 4000 Amp, 480 Volt, 3     |
|   |                 | Phase Power               |
|   | TRAILER PARKING | 65 Spaces                 |
| 1 |                 |                           |

## EDGE INDUSTRIAL PARK SITE PLAN