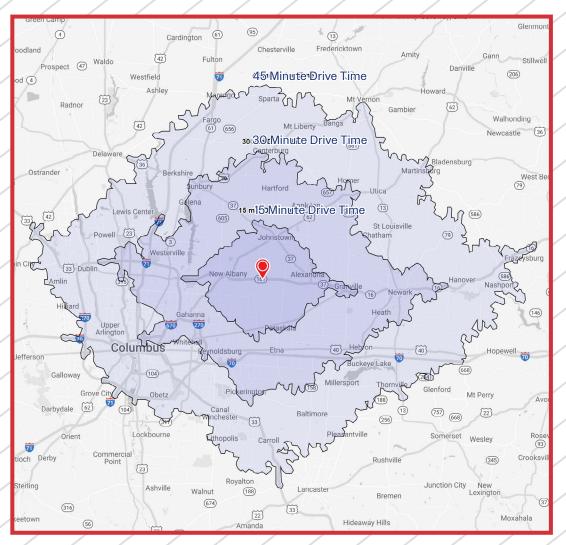

## **REGIONAL MAP**

**TRAVEL TIMES** 

#### 15 Minutes

 Population:
 158,194

 Labor Force:
 88,257

- Transportation/Material Moving: 4,599
- Production: 2,833

#### **30** Minutes

Population: 1,344,545 Labor Force: 703,686

- Transportation/Material Moving: 48,889
- Production: 28,509

## 45 Minutes

| Population:  | 2,014,557 |
|--------------|-----------|
| Labor Force: | 1,034,358 |

- Transportation/Material Moving: 81,933
- Production: 48,979