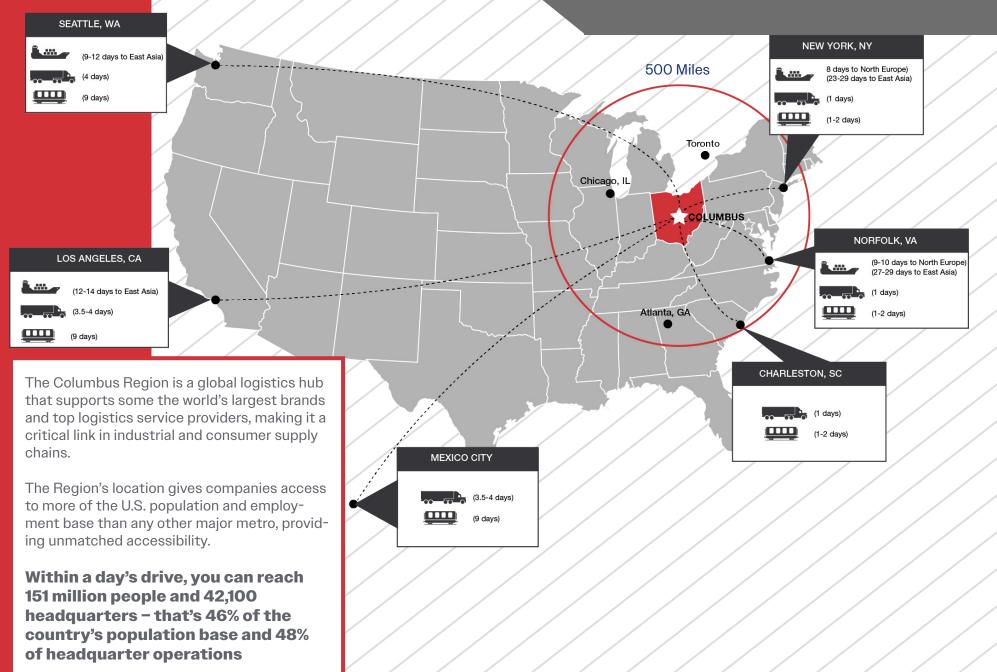

ACE    | 3,000 SF Spec Office      |
|   | DOCK DOORS      | 27 (9' x 10') (Ability to |
|   |                 | have up to 57)            |
|   | DRIVE-INS       | 4 (12' x 14')             |
|   | CLEAR HEIGHT    | 32'                       |
|   | COLUMN SPACING  | 50' x 50'                 |
|   | BAYS            | 60' Speed Bay             |
|   | SPRINKLERS      | ESFR                      |
|   | LIGHTING        | LĘD                       |
|   | POWER           | 4000 Amp, 480 Volt, 3     |
|   |                 | Phase Power               |
|   | TRAILER PARKING | 65 Spaces                 |
| 1 |                 |                           |

## EDGE INDUSTRIAL PARK SITE PLAN



## NEARBY EMPLOYERS



## LOCATION



## **REGIONAL MAP**



**TRAVEL TIMES** 



## **ACCESS MAP**



# SR 161 IMPROVEMENTS

## **State Route 161 Improvements**

#### **Project Description**

#### Timeline

ODOT projects will make \$112 million of improvements to State Route 161 in eastern Franklin County and western Licking County.

- Widen SR 161 between Interstate 270 and U.S. Route 62
- Widen ramp from SR 161 west to I-270 north/west
- Improve the SR 161/Mink Rd. interchange to connect with improvements on local roads

Details on the timeline for these improvements are still under development. This project will include a public involvement process and an opportunity to provide public comment.



Design Begins: March 2022 Construction Begins: July 2023



## LABOR MAP

Columbus Unemployment Rate



## YoY Job Growth



#### Population Growth



Within 30 Minutes, there are over 84,830