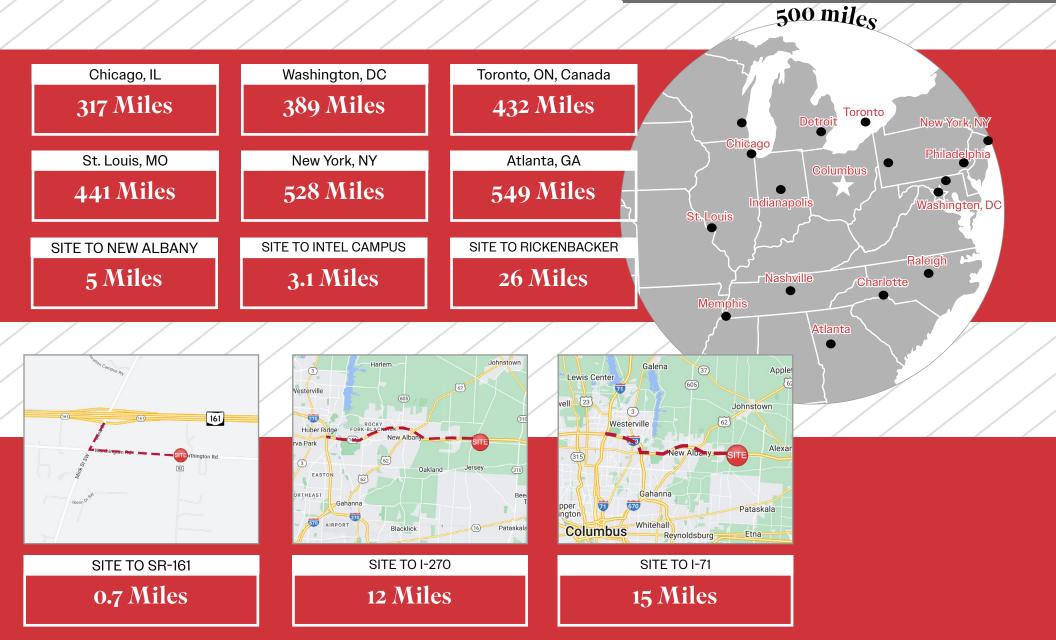

----|
|   | OFFICE SPACE    | 3,000 SF Spec Office      |
|   | DOCK DOORS      | 27 (9' x 10') (Ability to |
|   |                 | have up to 57)            |
|   | DRIVE-INS       | 4 (12' x 14')             |
|   | CLEAR HEIGHT    | 32'                       |
|   | COLUMN SPACING  | 50' x 50'                 |
|   | BAYS            | 60' Speed Bay             |
|   | SPRINKLERS      | ESFR                      |
|   | LIGHTING        | LĘD                       |
|   | POWER           | 4000 Amp, 480 Volt, 3     |
|   |                 | Phase Power               |
|   | TRAILER PARKING | 65 Spaces                 |
| 1 |                 |                           |

## EDGE INDUSTRIAL PARK SITE PLAN



## NEARBY EMPLOYERS



## LOCATION



## **REGIONAL MAP**



**TRAVEL TIMES** 



## **ACCESS MAP**



# SR 161 IMPROVEMENTS

## **State Route 161 Improvements**

#### **Project Description**

#### Timeline

ODOT projects will make \$112 million of improvements to State Route 161 in eastern Franklin County and western Licking County.

- Widen SR 161 between Interstate 270 and U.S. Route 62
- Widen ramp from SR 161 west to I-270 north/west
- Improve the SR 161/Mink Rd. interchange to connect with improvements on local roads

Details on the timeline for these improvements are still under development. This project will include a public involvement process and an opportunity to provide public comment.



Design Begins: March 2022 Construction Begins: July 2023



## LABOR MAP

Columbus Unemployment Rate



## YoY Job Growth



#### Population Growth



Within 30 Minutes,