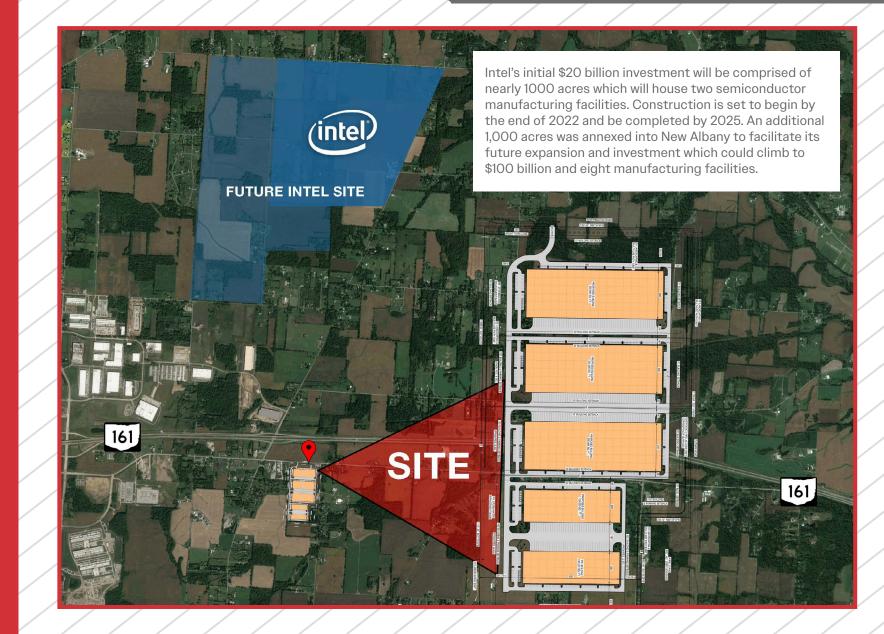

--|-----------------|---------------------------|
|   | OFFICE SPACE    | 3,000 SF Spec Office      |
|   | DOCK DOORS      | 27 (9' x 10') (Ability to |
|   |                 | have up to 57)            |
|   | DRIVE-INS       | 4 (12' x 14')             |
|   | CLEAR HEIGHT    | 32'                       |
|   | COLUMN SPACING  | 50' x 50'                 |
|   | BAYS            | 60' Speed Bay             |
|   | SPRINKLERS      | ESFR                      |
|   | LIGHTING        | LĘD                       |
|   | POWER           | 4000 Amp, 480 Volt, 3     |
|   |                 | Phase Power               |
|   | TRAILER PARKING | 65 Spaces                 |
| 1 |                 |                           |

## EDGE INDUSTRIAL PARK SITE PLAN



## NEARBY EMPLOYERS



## LOCATION



## **REGIONAL MAP**



**TRAVEL TIMES** 



## **ACCESS MAP**



# SR 161 IMPROVEMENTS

## **State Route 161 Improvements**

#### **Project Description**

#### Timeline

ODOT projects will make \$112 million of improvements to State Route 161 in eastern Franklin County and western Licking County.

- Widen SR 161 between Interstate 270 and U.S. Route 62
- Widen ramp from SR 161 west to I-270 north/west
- Improve the SR 161/Mink Rd. interchange to connect with improvements on local roads

Details on the timeline for these improvements are still under development. This project will include a public involvement process and an opportunity to provide public comment.



Design Begins: March 2022 Construction Begins: July 2023



## LABOR MAP

Columbus Unemployment Rate



## YoY Job Growth



#