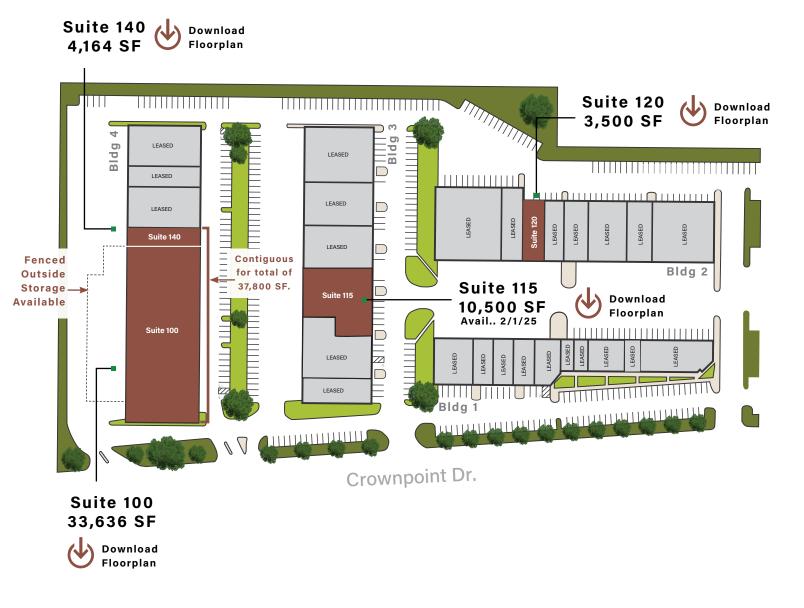

#### Availabilities Bldg 2

Suite 120: 3,500 SF

Bldg 3 Suite 115: 10,500 SF Avail. 2/25

Bidg 4

Suite 100: 33,636 SF Suite 140: 4,164 SF Contiguous for total of 37,800 SF

Andrew Katzfey | 210.298.8537 andrew.katzfey@streamrealty.com Colton Perkins | 210.298.8533 colton.perkins@streamrealty.com

#### Site Plan

A property of

Andrew Katzfey | 210.298.8537 andrew.katzfey@streamrealty.com Colton Perkins | 210.298.8533 colton.perkins@streamrealty.com

12000 - 12200 Crownpoint Drive San Antonio, Texas 78233