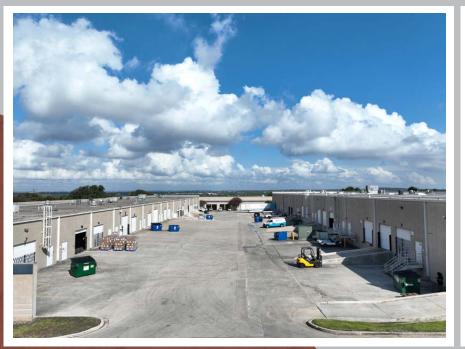

# **Property Highlights**

- 192,982 SF warehouse
- 2/1,000 parking
- 18' 22' clear heights
- Dock and grade level loading
- I-1 zoning
- I-35 access and visibility
- Move-in ready spaces
- Local ownership
- Contact broker for pricing