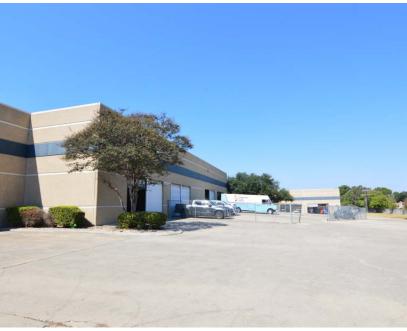

# **Property Highlights**

- 192,982 SF warehouse
- 2/1,000 parking
- 18' 22' clear heights
- Dock and grade level loading
- I-1 zoning
- I-35 access and visibility
- Move-in ready spaces
- Local ownership
- Contact broker for pricing

12000 - 12200 Crownpoint Drive San Antonio, Texas 78233