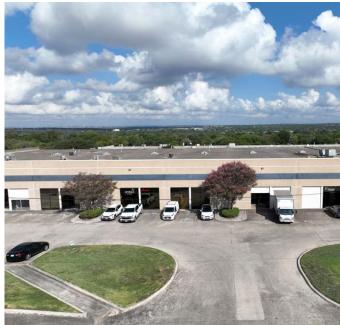

# **Property Highlights**

- 192,982 SF warehouse
- 2/1,000 parking
- 18' 22' clear heights
- Dock and grade level loading
- I-1 zoning
- I-35 access and visibility
- Move-in ready spaces
- Local ownership
- Contact broker for pricing

12000 - 12200 Crownpoint Drive San Antonio, Texas 78233