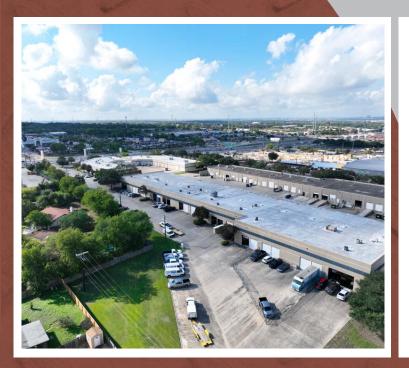

# **Property Highlights**

- 192,982 SF warehouse
- 2/1,000 parking
- 18' 22' clear heights
- Dock and grade level loading
- I-1 zoning
- I-35 access and visibility
- Move-in ready spaces
- Local ownership
- Contact broker for pricing

12000 - 12200 Crownpoint Drive San Antonio, Texas 78233