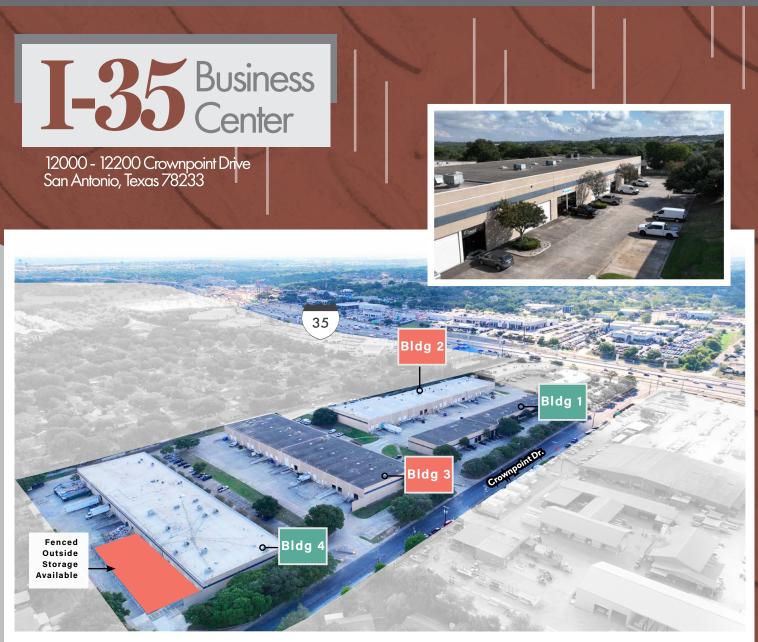

12000 - 12200 Crownpoint Drive San Antonio, Texas 78233

# **Property Highlights**

- 192,982 SF warehouse
- 2/1,000 parking
- 18' 22' clear heights
- Dock and grade level loading
- I-1 zoning
- I-35 access and visibility
- Move-in ready spaces
- Local ownership
- Contact broker for pricing