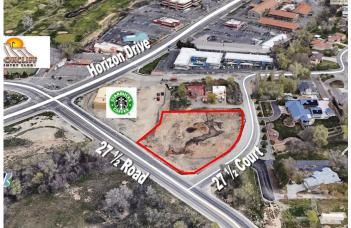

## **FOR SALE**

690 27 1/2 Road | Grand Junction, CO

Vacant Lot

## **OVERVIEW:**

- Just over one acre retail lot for sale (1.03 ac.)
- High visibility elevated lot with lots of traffic
- Great access off of 27 ½ Ct
- Ready to develop immediately
- Owners will Build to Suit or Ground Lease

## TRAFFIC COUNTS:

Horizon Drive E of 12th Street 13,275 VPD Horizon Drive North of 27 ½ Road 24,150 VPD

| DEMOGRAPHICS:      | 1 MILE   | 3 MILE   | 5 MILE   |
|--------------------|----------|----------|----------|
| Current Population | 7,016    | 53,682   | 96,837   |
| Daytime Population | 10,089   | 68,149   | 108,928  |
| Businesses         | 367      | 3,364    | 4,743    |
| Average HH Income  | \$72,939 | \$55,453 | \$60,405 |