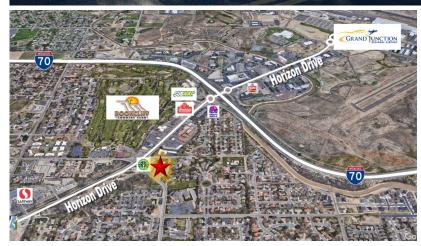

## **OVERVIEW:**

- Just over one acre retail lot for sale (1.03 ac.)
- High visibility elevated lot with lots of traffic
- Great access off of 27 ½ Ct
- Ready to develop immediately
- Owners will Build to Suit or Ground Lease

## TRAFFIC COUNTS:

Horizon Drive E of 12th Street 13,275 VPD Horizon Drive North of 27 ½ Road 24,150 VPD

| DEMOGRAPHICS:      | 1 MILE   | 3 MILE   | 5 MILE   |
|--------------------|----------|----------|----------|
| Current Population | 7,016    | 53,682   | 96,837   |
| Daytime Population | 10,089   | 68,149   | 108,928  |
| Businesses         | 367      | 3,364    | 4,743    |
| Average HH Income  | \$72,939 | \$55,453 | \$60,405 |