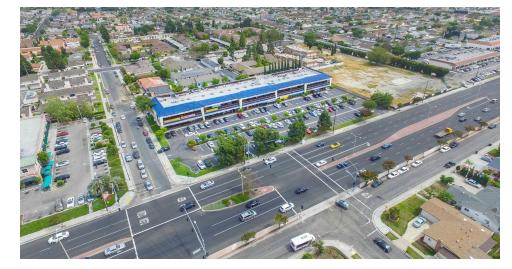

## **PROPERTY OVERVIEW**

Helm Properties is proud to introduce Blue Pavilion Little Saigon Plaza For Lease. This property is positioned along Brookhurst St, a vital artery in Little Saigon, and a significant North-South route in Central Orange County. It offers convenient access to the 22 and 405 Freeways, connecting effortlessly to Huntington Beach to the South and the Anaheim Disneyland Resort district to the North. With a daily traffic flow of over 50,000 vehicles on Brookhurst at this location, this lease space presents an exceptional opportunity for businesses seeking prominent visibility and easy accessibility.

#### **PROPERTY HIGHLIGHTS**

- 890 SF 1,831 SF available
- Prime Location: Blue Pavilion in Little Saigon Plaza sits on Brookhurst St, a key route in Central Orange County.
  - Easy Access: Accessible via major freeways like the 22 and 405, connecting to Huntington Beach and Anaheim Disneyland Resort.
- High Visibility: Over 50,000 vehicles daily pass by, ensuring excellent business visibility.
- Diverse Community: Join a vibrant mix of Vietnamese and Chinese-themed businesses.