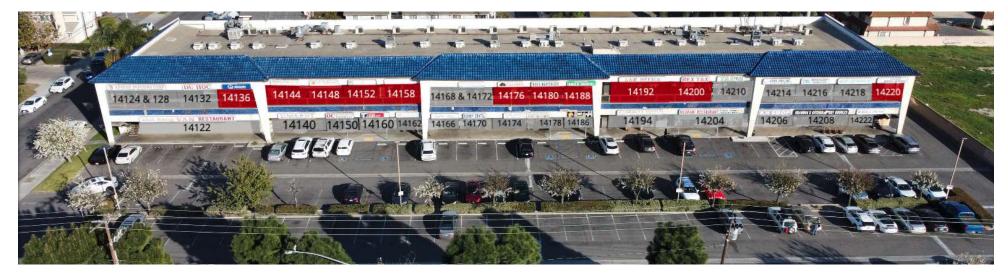

#### **AVAILABLE SPACES**

| SUITE | TENANT    | SIZE (SF) | LEASE TYPE | LEASE RATE       |
|-------|-----------|-----------|------------|------------------|
| 14136 | Available | 1,118 SF  | NNN        | Inquire w/Broker |
| 14144 | Available | 1,124 SF  | NNN        | Inquire w/Broker |
| 14148 | Available | 1,097 SF  | NNN        | Inquire w/Broker |
| 14152 | Available | 1,135 SF  | NNN        | Inquire w/Broker |
| 14158 | Available | 1,093 SF  | NNN        | Inquire w/Broker |

## **Blue Pavilion Little Saigon**

14122 Brookhurst Street, Garden Grove, CA 92843

| SUITE | TENANT    | SIZE (SF) | LEASE TYPE | LEASE RATE       |
|-------|-----------|-----------|------------|------------------|
| 14176 | Available | 1,150 SF  | NNN        | Inquire w/Broker |
| 14180 | Available | 890 SF    | NNN        | Inquire w/Broker |
| 14188 | Available | 1,049 SF  | NNN        | Inquire w/Broker |
| 14192 | Available | 1,831 SF  | NNN        | Inquire w/Broker |
| 14220 | Available | 1,200 SF  | NNN        | Inquire w/Broker |
| 14200 | Available | 1,001 SF  | NNN        | Inquire w/Broker |