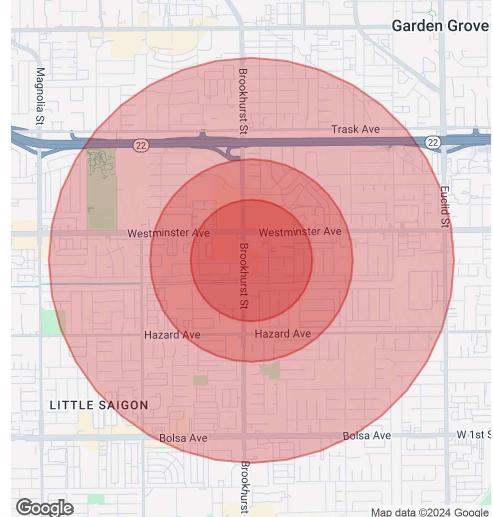

## **Blue Pavilion Little Saigon**

14122 Brookhurst Street, Garden Grove, CA 92843

| POPULATION           | 0.3 MILES | 0.5 MILES | 1 MILE |
|----------------------|-----------|-----------|--------|
| Total Population     | 2,119     | 8,236     | 32,871 |
| Average Age          | 42        | 43        | 43     |
| Average Age (Male)   | 0         | 0         | 0      |
| Average Age (Female) | 0         | 0         | 0      |

| HOUSEHOLDS & INCOME | 0.3 MILES | 0.5 MILES | 1 MILE    |
|---------------------|-----------|-----------|-----------|
| Total Households    | 569       | 2,138     | 8,499     |
| # of Persons per HH | 3.7       | 3.9       | 3.9       |
| Average HH Income   | \$93,897  | \$100,868 | \$108,224 |
| Average House Value | \$654,807 | \$676,182 | \$737,675 |

| RACE              | 0.3 MILES | 0.5 MILES | 1 MILE |
|-------------------|-----------|-----------|--------|
| % White           | 9.6%      | 8.9%      | 9.3%   |
| % Black           | 0.9%      | 0.9%      | 0.7%   |
| % Asian           | 68.4%     | 71.5%     | 69.3%  |
| % Hawaiian        | 0.2%      | 0.3%      | 0.4%   |
| % American Indian | 0.7%      | 0.6%      | 0.6%   |
| % Other           | 13.2%     | 11.3%     | 12.9%  |

Demographics data derived from AlphaMap