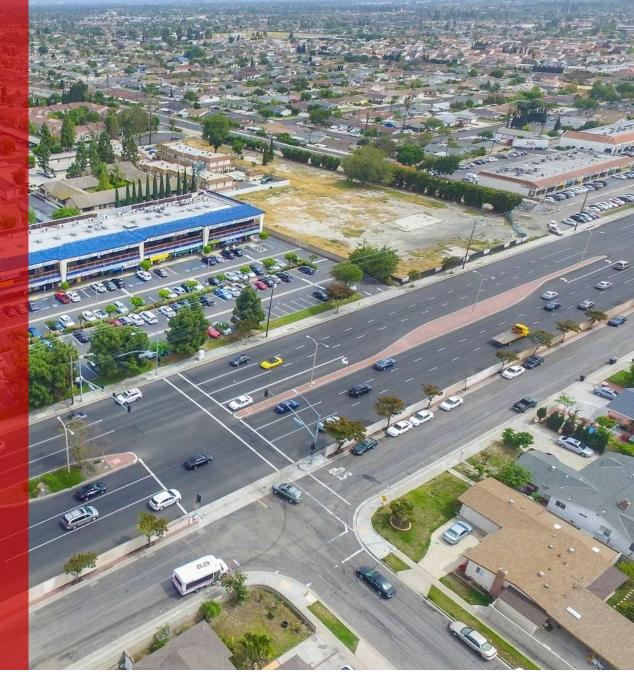

## **PROPERTY OVERVIEW**

Helm Properties is proud to introduce Blue Pavilion Little Saigon Plaza For Lease. This property is positioned along Brookhurst St, a vital artery in Little Saigon, and a significant North-South route in Central Orange County. It offers convenient access to the 22 and 405 Freeways, connecting effortlessly to Huntington Beach to the South and the Anaheim Disneyland Resort district to the North. With a daily traffic flow of over 50,000 vehicles on Brookhurst at this location, this lease space presents an exceptional opportunity for businesses seeking prominent visibility and easy accessibility.

#### **PROPERTY HIGHLIGHTS**

- 890 SF 1,831 SF available
- Prime Location: Blue Pavilion in Little Saigon Plaza sits on Brookhurst St, a key route in Central Orange County.
  - Easy Access: Accessible via major freeways like the 22 and 405, connecting to Huntington Beach and Anaheim Disneyland Resort.
- High Visibility: Over 50,000 vehicles daily pass by, ensuring excellent business visibility.
- Diverse Community: Join a vibrant mix of Vietnamese and Chinese-themed businesses.