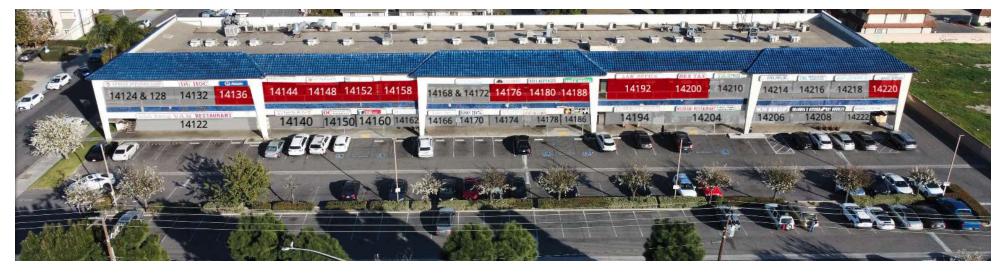

#### **AVAILABLE SPACES**

| SUITE | TENANT    | SIZE (SF) | LEASE TYPE | LEASE RATE       |
|-------|-----------|-----------|------------|------------------|
| 14136 | Available | 1,118 SF  | NNN        | Inquire w/Broker |
| 14144 | Available | 1,124 SF  | NNN        | Inquire w/Broker |
| 14148 | Available | 1,097 SF  | NNN        | Inquire w/Broker |
| 14152 | Available | 1,135 SF  | NNN        | Inquire w/Broker |
| 14158 | Available | 1,093 SF  | NNN        | Inquire w/Broker |

## **Blue Pavilion Little Saigon**

14122 Brookhurst Street, Garden Grove, CA 92843

| SUITE | TENANT    | SIZE (SF) | LEASE TYPE | LEASE RATE       |
|-------|-----------|-----------|------------|------------------|
| 14176 | Available | 1,150 SF  | NNN        | Inquire w/Broker |
| 14180 | Available | 890 SF    | NNN        | Inquire w/Broker |
| 14188 | Available | 1,049 SF  | NNN        | Inquire w/Broker |
| 14192 | Available | 1,831 SF  | NNN        | Inquire w/Broker |
| 14220 | Available | 1,200 SF  | NNN        | Inquire w/Broker |
| 14200 | Available | 1,001 SF  | NNN        | Inquire w/Broker |