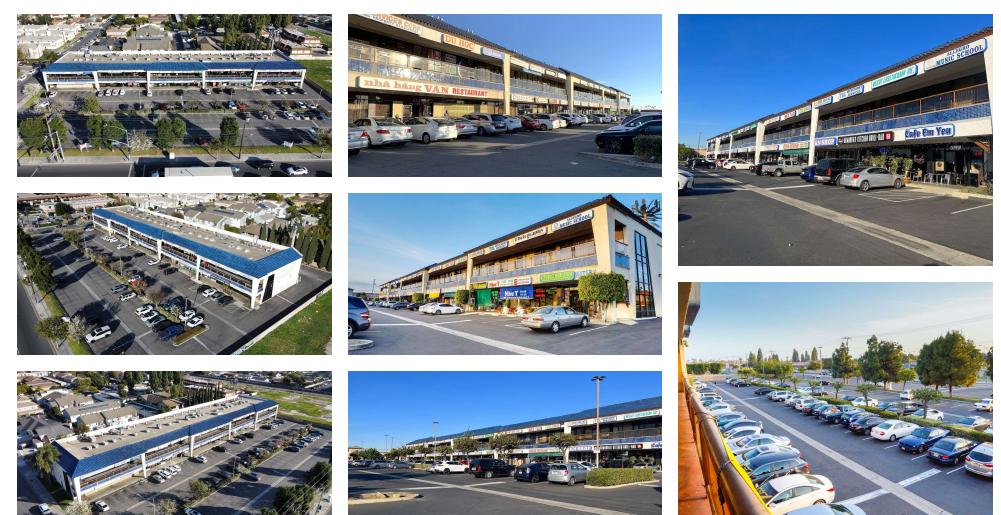

## **PROPERTY OVERVIEW**

Helm Properties is proud to introduce Blue Pavilion Little Saigon Plaza For Lease. This property is positioned along Brookhurst St, a vital artery in Little Saigon, and a significant North-South route in Central Orange County. It offers convenient access to the 22 and 405 Freeways, connecting effortlessly to Huntington Beach to the South and the Anaheim Disneyland Resort district to the North. With a daily traffic flow of over 50,000 vehicles on Brookhurst at this location, this lease space presents an exceptional opportunity for businesses seeking prominent visibility and easy accessibility.

#### **PROPERTY HIGHLIGHTS**

- 890 SF 1,831 SF available
- Prime Location: Blue Pavilion in Little Saigon Plaza sits on Brookhurst St, a key route in Central Orange County.
  - Easy Access: Accessible via major freeways like the 22 and 405, connecting to Huntington Beach and Anaheim Disneyland Resort.
- High Visibility: Over 50,000 vehicles daily pass by, ensuring excellent business visibility.
- Diverse Community: Join a vibrant mix of Vietnamese and Chinese-themed businesses.