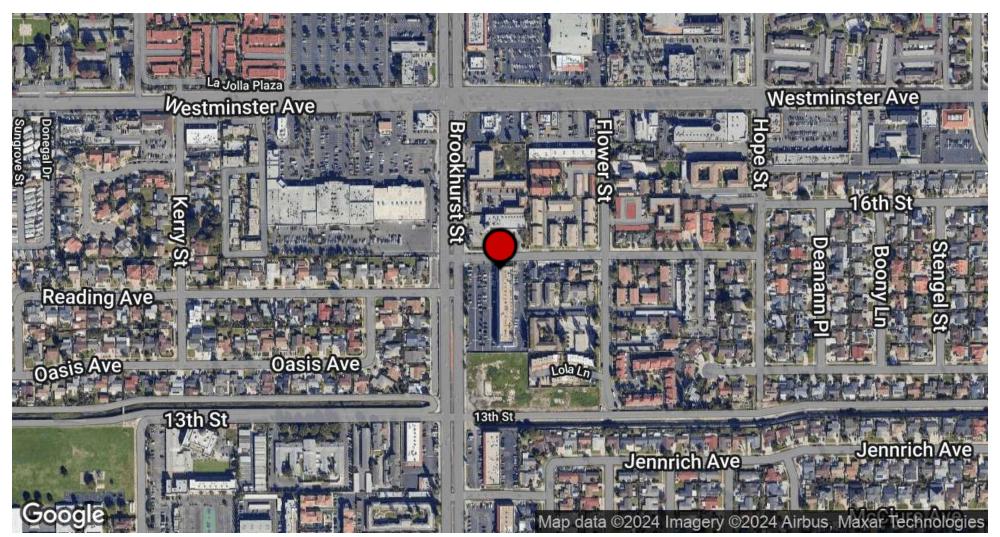

## **Location Map**

## **Blue Pavilion Little Saigon**

14122 Brookhurst Street, Garden Grove, CA 92843