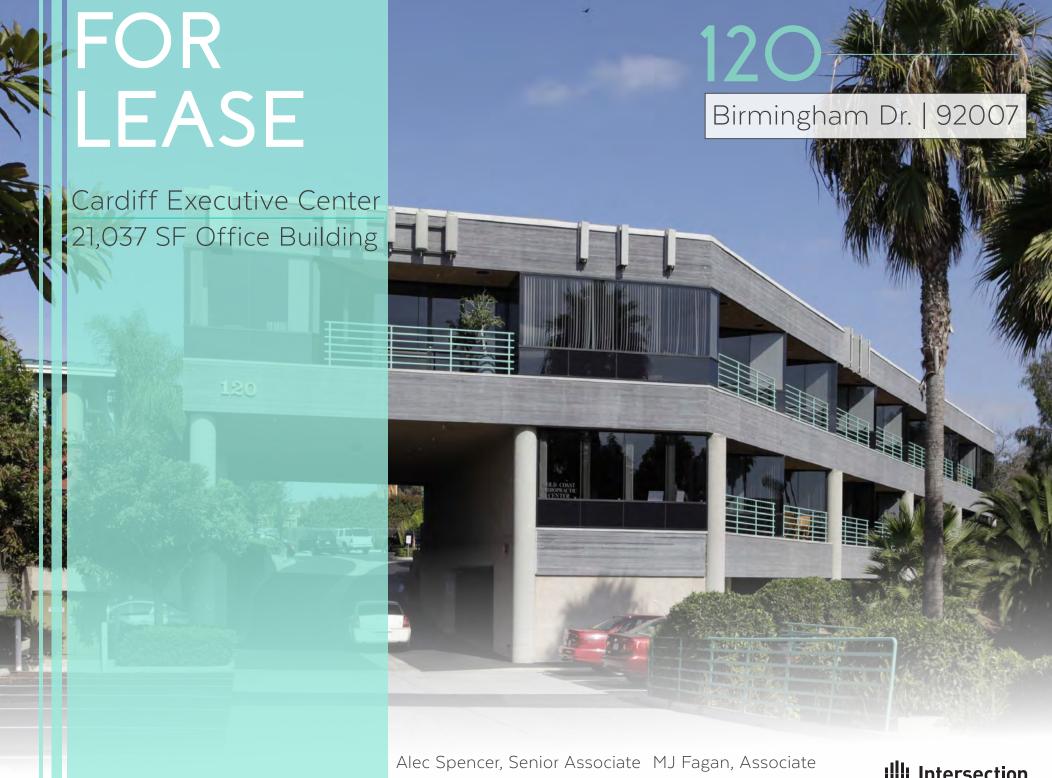

# 140

## First Floor | 1,100 SF



#### **AVAILABILITY**

Suite 140 400-1,100 SF

Term 1-3 Years

Floor First

Lease Rate \$3.15/SF + Elec.

#### **FEATURES**

Two Private Office

Kitchenette

**VCT Flooring** 

Shared Common Area Restrooms

Includes 2 Reserved Parking Space

Option to Lease Suite Fully Furnished







# PHOTOS-

## 120 Birmingham Drive









#### Drive Time Mins To:

92007

Thriving Demographics

79 La Jolla

Downtown

Carlsbad

**74**° + SUNNY

Located along six miles of Pacific coastline in northern San Diego County, the city of Encinitas offers a unique blend of old-world charm and sophistication, and new-world culture. Incorporated in 1986, the city brought together the communities of New Encinitas, Old Encinitas, Cardiff-by-the-Sea, Olivenhain and Leucadia t