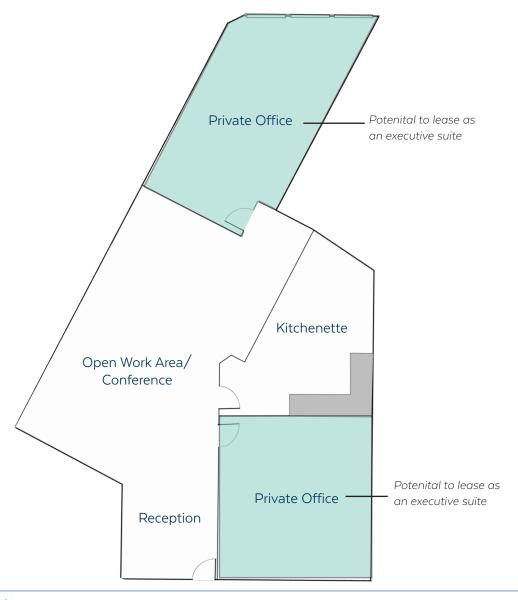

# 140

## First Floor | 1,100 SF

#### **AVAILABILITY**

Suite 140 400-1,100 SF

Term 1-3 Years

Floor First

Lease Rate \$3.15/SF + Elec.

#### **FEATURES**

Two Private Office

Kitchenette

**VCT Flooring** 

Shared Common Area Restrooms

Includes 2 Reserved Parking Space

Option to Lease Suite Fully Furnished