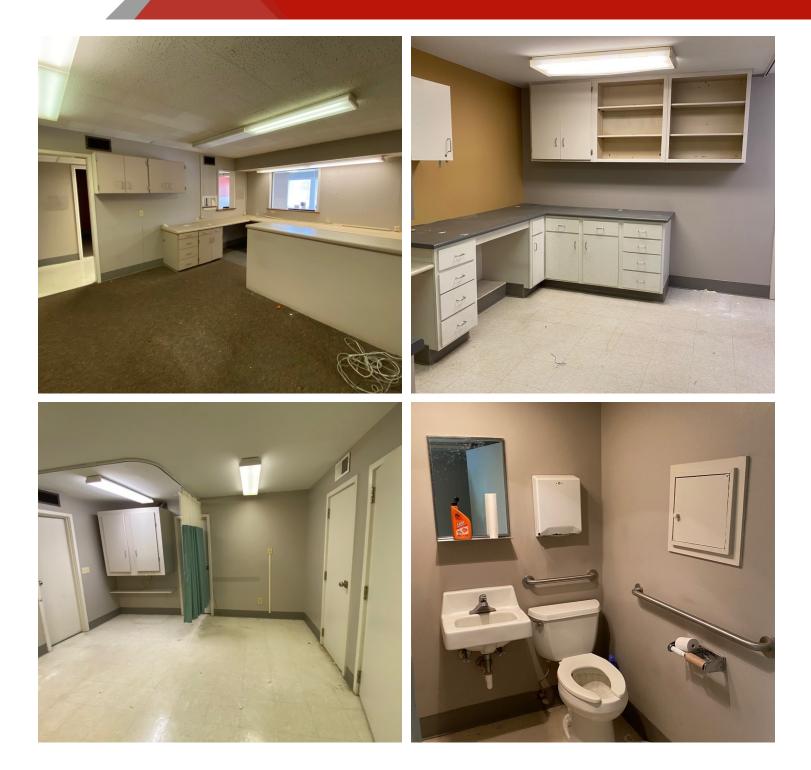

#### **PROPERTY OVERVIEW**

This attractive, high visibility medical office building is for lease. Features masonry construction, a covered drive-through, and an asphalt parking lot with 23 lined spaces, which equates to a 7 / 1,000 parking ratio. Building consists of a patient waiting room, large office check-in area, 10 exam rooms or offices, x-ray room, ADA bathrooms, nurses station, lab and large exam or storage area. Landlord will consider lease with credit-worthy tenant for \$16.00 / SF NNN. Operating Expenses estimated at aprx \$3.50 / SF