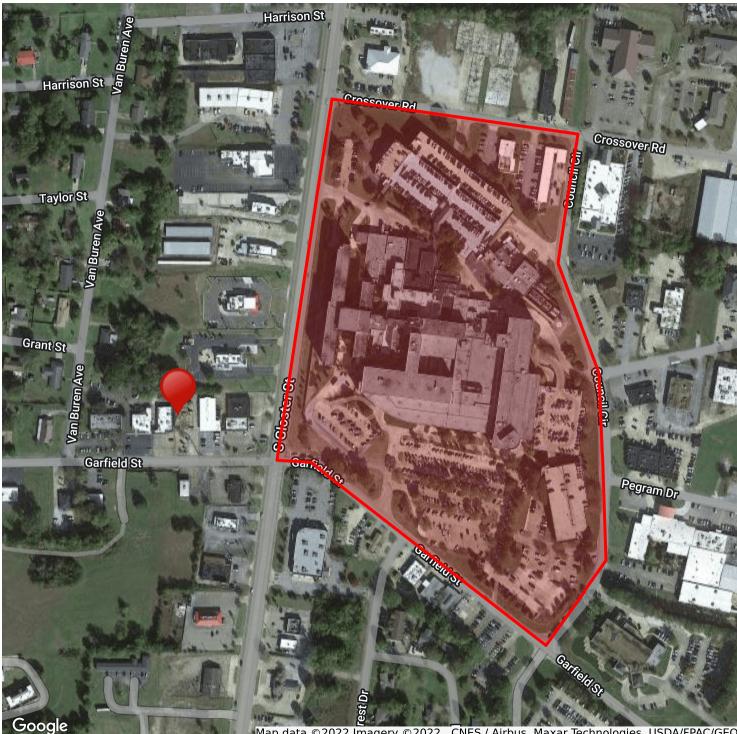

## 808 Garfield Street, Tupelo, MS 38801 NMMC PRIMARY CAMPUS (OUTLINED IN RED)

Map data ©2022 Imagery ©2022 , CNES / Airbus, Maxar Technologies, USDA/FPAC/GEO

For More Information: **CLAY SHORT** 662.620.7211 cshort@trirealestate.net