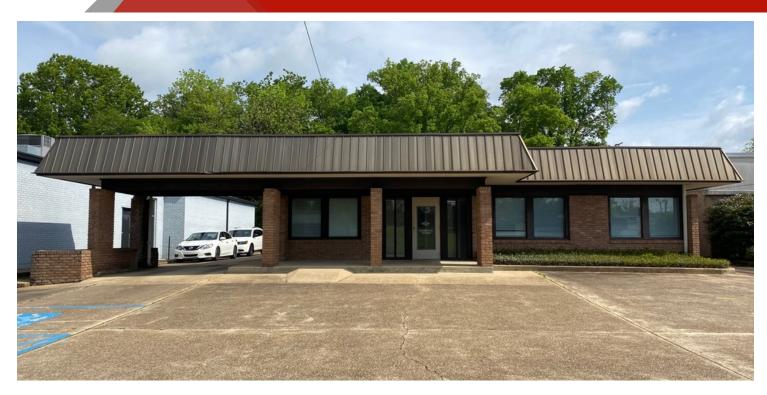

### For More Information:

CLAY SHORT 662.231.4262 cshort@trirealestate.net

Medical Office Building For Lease

808 Garfield Street, Tupelo, MS 38801

#### **PROPERTY OVERVIEW**

This attractive, high visibility medical office building is for lease. Features masonry construction, a covered drive-through, and an asphalt parking lot with 23 lined spaces, which equates to a 7 / 1,000 parking ratio. Building consists of a patient waiting room, large office check-in area, 10 exam rooms or offices, x-ray room, ADA bathrooms, nurses station, lab and large exam or storage area. Landlord will consider lease with credit-worthy tenant for \$16.00 / SF NNN. Operating Expenses estimated at aprx \$3.50 / SF