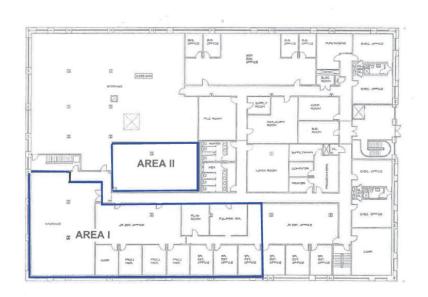

ONFIGURATIONS:** 

+/- 5,000 SF

+/- 3,000 SF

+/- 1,500 SF

LAND: +/- 60,000 SF (Divisible)

### **SHORT TERM AVAILABILITY:**

5,676 SF USER-READY BAYS AVAILABLE

Accessories/Features (depending on bay):

- 18'+ Ceiling Height
- Compressed Air
- Water/Heat
- Exhaust System
- Motorized 14' Overhead Roll Up Door
- 2 & 3 Ton Overhead Cranes

**18-02 PETRACCA** offers the total package with executive offices, excellent parking, work bays and yard space. The property is an ideal location for logistics, telecom and companies that are seeking a centralized location. This move-in ready space has security access at the side entrances and is easily accessible to all major airports, thoroughfares and bridges.







**ASKING LEASE PRICE: UPON REQUEST** 

# **OFFICE**FLOOR PLANS

# **SECOND FLOOR**



# **MEZZANINE**







### **MAJOR ROADWAYS:**

LONG ISLAND EXPRESSWAY...... 4 MILES
CROSS ISLAND PARKWAY...... 1.1 MILES

### **BRIDGES/TUNNELS/AIRPORTS:**

SCOTT SILVERSTEIN
516 284 3443 I DIRECT
LONG ISLAND, NY
NYS Licensed RE Salesperson
scott.silverstein@colliers.com