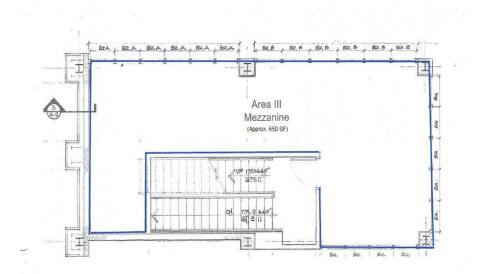

# **MEZZANINE**

### **BUILDING SPECIFICATIONS**

AVAILABLE SPACE: +/- 9,500 SF (traditional office) +/- 2,800 SF additional secured locked file storage available

MEZZANINE: +/- 650 SF

PARKING: Available

**OFFICE CONFIGURATIONS:** 