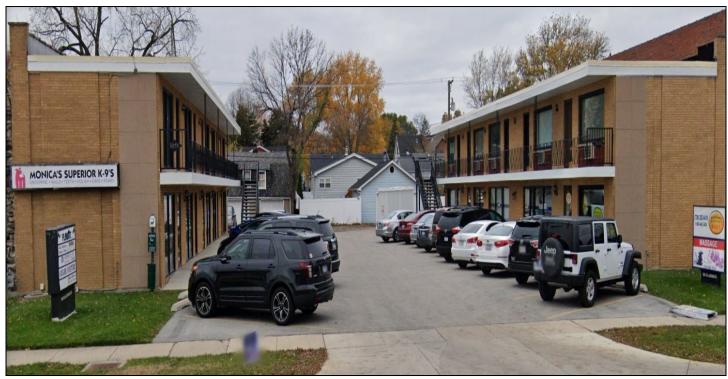

## FOR LEASE 340 Sq. Ft. Office Suite 1032 S. LaGrange Road, LaGrange, IL

## Available Space:

1032 S. LaGrange Road, Suite #8 (2nd Floor): 340 sq. ft. / \$695 per month

| Separately metered utilities          | Ample parking                              |
|---------------------------------------|--------------------------------------------|
| Immediate availability                | <ul> <li>Recently updated space</li> </ul> |
| Private restroom                      | <ul> <li>Easy highway access</li> </ul>    |
| Windows                               | Multi tenant commercial building           |
| C-3 General Service Commercial Zoning | Many potential uses                        |
| Energy efficient lighting             | Great LaGrange location                    |
|                                       | -                                          |