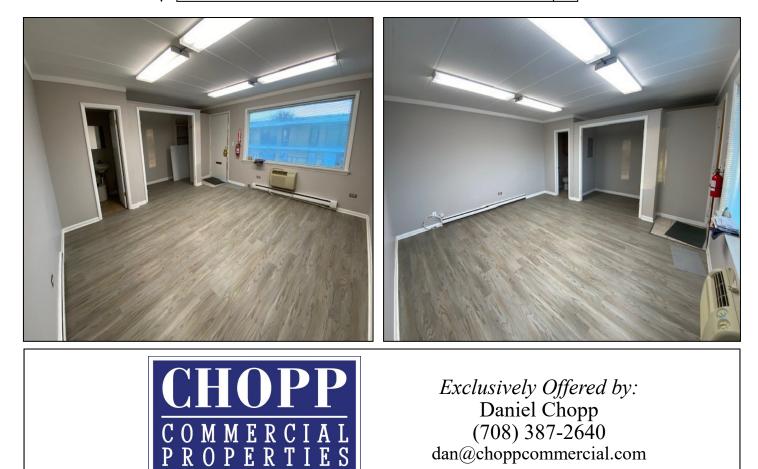

## Available Space:

1032 S. LaGrange Road, Suite #8 (2nd Floor): 340 sq. ft. / \$695 per month

| Separately metered utilities          | Ample parking                              |
|---------------------------------------|--------------------------------------------|
| Immediate availability                | <ul> <li>Recently updated space</li> </ul> |
| Private restroom                      | <ul> <li>Easy highway access</li> </ul>    |
| Windows                               | Multi tenant commercial building           |
| C-3 General Service Commercial Zoning | Many potential uses                        |
| Energy efficient lighting             | Great LaGrange location                    |
|                                       | -                                          |

Exclusively Offered by: Daniel Chopp (708) 387-2640 dan@choppcommercial.com

All information herein is from sources deemed reliable but not guaranteed accurate. Subject to errors, omissions, and to change of price and terms, prior sale or lease, all without notice.