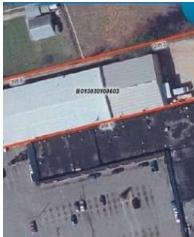

#### **Property Description**

Embrace the opportunity to invest in a prime retail property boasting a 20,300 SF building, ideally zoned C-1 for maximum versatility. Located in the Greenville Spartanburg area, this sought-after property presents an exceptional investment opportunity. With ample space for retail and street retail ventures, the property offers a strategic location and high visibility to cater to a diverse range of consumer needs. Explore the potential to capitalize on the bustling retail scene and take advantage of the property's prominent position in this thriving commercial hub. Seize this chance to own a prominent retail space that aligns perfectly with your investment objectives.

# 6340 White Horse Rd

6340 White Horse Road, Greenville, SC 29617

FOR SALE

Additional Photos

Bryon Culbertson
Broker
864 233 7724
bculbertson@joynercommercial.com

C. Dan Joyner, REALTORS
230 Buist Avenue
Greenville, SC 29609
864.233.7724
https://www.bhhs.com/c-dan-joyner-r...