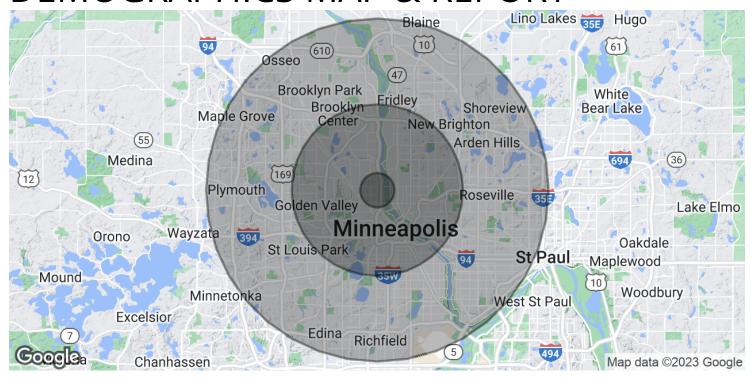

### **DEMOGRAPHICS MAP & REPORT**

| POPULATION           | 1 MILE    | 5 MILES   | 10 MILES  |
|----------------------|-----------|-----------|-----------|
| Total Population     | 21,739    | 433,799   | 1,238,003 |
| Average Age          | 28.8      | 34.0      | 37.1      |
| Average Age (Male)   | 29.4      | 33.6      | 36.2      |
| Average Age (Female) | 30.4      | 34.7      | 37.9      |
| HOUSEHOLDS & INCOME  | 1 MILE    | 5 MILES   | 10 MILES  |
| Total Households     | 7,364     | 194,245   | 537,839   |
| # of Persons per HH  | 3.0       | 2.2       | 2.3       |
| Average HH Income    | \$53,556  | \$79,661  | \$94,155  |
| Average House Value  | \$168,251 | \$232,335 | \$270,530 |

<sup>\*</sup> Demographic data derived from 2020 ACS - US Census