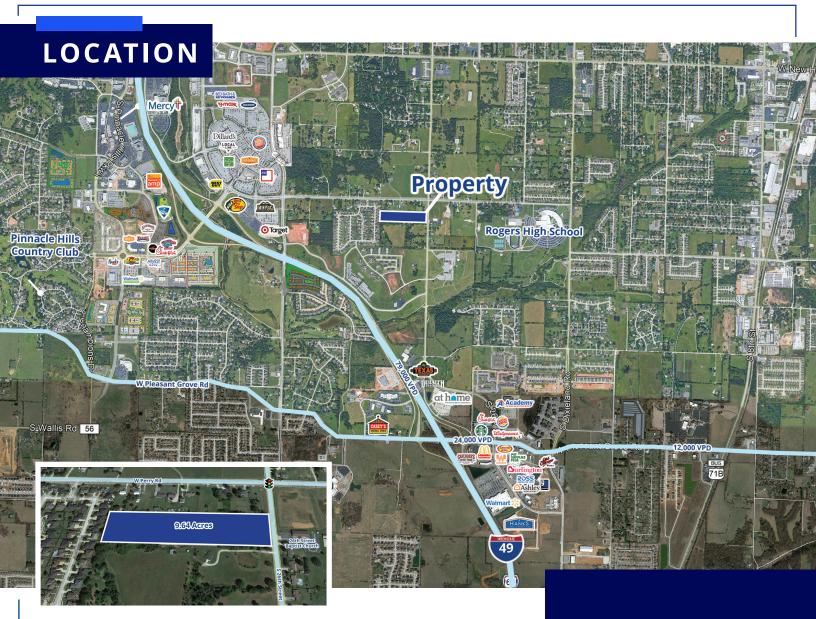

## **Property Features**

- +/- 9.64 acres
- Surrounded by high-income residential neighborhoods
- Zoned "T2," Rural
- · Best use is medium density residential neighborhood
- Conveniently located between Pinnacle Hills Promenade, Uptown Rogers retail and restaurants, and Pleasant Grove shopping area

Spacious tract of land for sale located near the W Perry Road and S 26th Street intersection in Rogers, Arkansas. Desirable area near Pinnacle Hill Promenade and other big-box retailers such as Walmart, Target, At Home, and Texas Roadhouse. Popular entertainment sites nearby, including the Walmart Amp and Top Golf, create a desirable location with a high traffic volume.

Surrounded by high-income residential

High-end retail & restaurants nearby

4-minute drive from I-49

| Demographics                   | 1 Mile    | 3 Mile    | 5 Mile   |
|--------------------------------|-----------|-----------|----------|
| Population (2022)              | 6,911     | 48,020    | 134,554  |
| Projected Population (2027)    | 7,067     | 49,604    | 140,775  |
| Average HH Income (2022)       | \$97,836  | \$90,871  | \$79,684 |
| Proj. Average HH Income (2027) | \$108,331 | \$104,117 | \$91,513 |
| Households (2022)              | 3,476     | 21,743    | 53,298   |