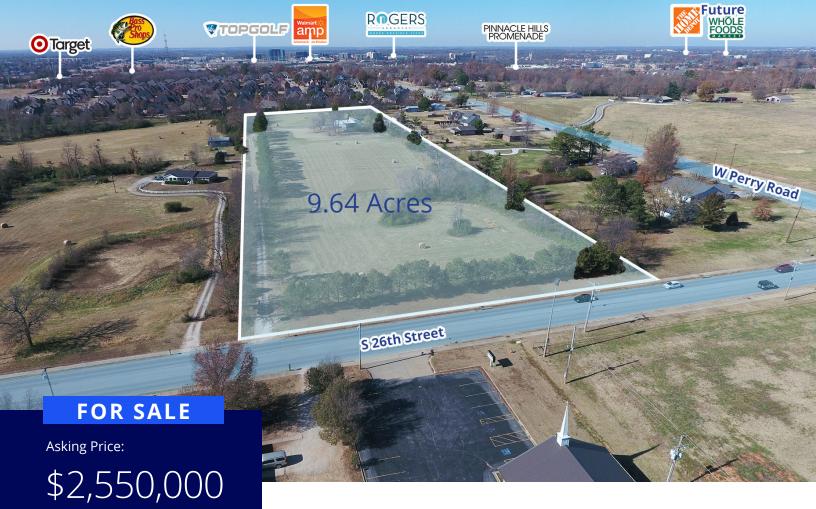

Total Acreage:

9.64 Acres

# 2428 S 26th Street

Rogers, Arkansas

## **Property Features**

- +/- 9.64 acres
- Surrounded by high-income residential neighborhoods
- Zoned "T2," Rural
- · Best use is medium density residential neighborhood
- Conveniently located between Pinnacle Hills Promenade, Uptown Rogers retail and restaurants, and Pleasant Grove shopping area

Spacious tract of land for sale located near the W Perry Road and S 26th Street intersection in Rogers, Arkansas. Desirable area near Pinnacle Hill Promenade and other big-box retailers such as Walmart, Target, At Home, and Texas Roadhouse. Popular entertainment sites nearby, including the Walmart Amp and Top Golf, create a desirable location with a high traffic volume.

#### Must call broker to tour site

Copyright © 2022 Colliers.

Information herein has been obtained from sources deemed reliable, however its accuracy cannot be guaranteed. The user is required to conduct their own due diligence and verification.