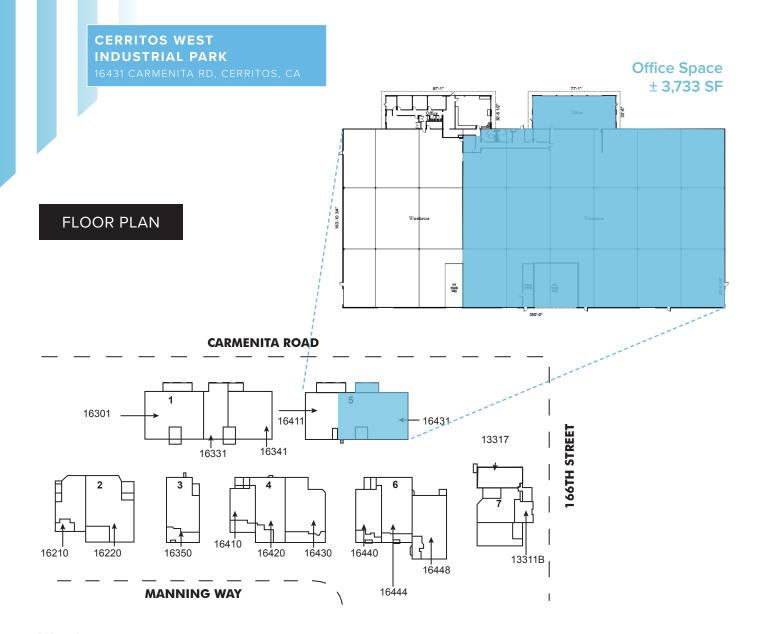

## **FOR LEASE**

AVAILABLE 9/1/2025

High Image Business Park Environment

±3,733 SF Office Space

16' 8" Clear Height

- (3) Dock High Door
- (3) Ground Level Loading Doors

800 Amps/120-208 Volt Power

42 Parking Spaces

#### Warehouse