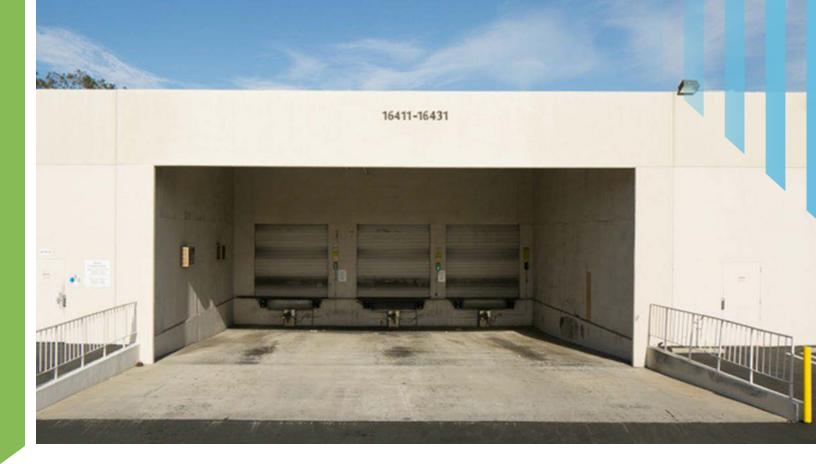

## **FOR LEASE**

AVAILABLE 9/1/2025

High Image Business Park Environment

±3,733 SF Office Space

16' 8" Clear Height

- (3) Dock High Door
- (3) Ground Level Loading Doors

800 Amps/120-208 Volt Power

42 Parking Spaces