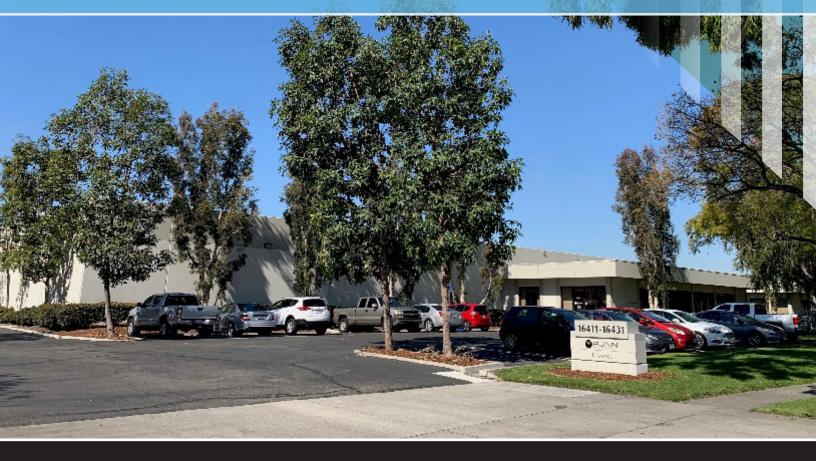

## **CERRITOS WEST INDUSTRIAL PARK**

16431 CARMENITA ROAD, CERRITOS, CA 90703

## **FOR LEASE**

AVAILABLE 9/1/2025

High Image Business Park Environment

±3,733 SF Office Space

16' 8" Clear Height

- (3) Dock High Door
- (3) Ground Level Loading Doors

800 Amps/120-208 Volt Power

42 Parking Spaces

Close Proximity to 5, 91 and 605 Freeways

Major Carmenita Road Exposure