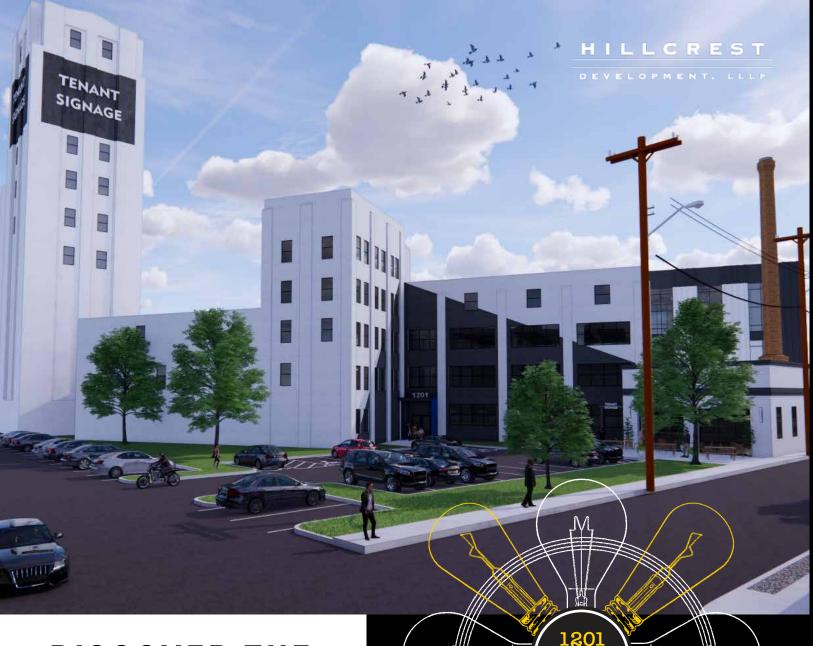

250-foot-high signage opportunity for an anchor tenant

Abundant, free parking Electric vehicle charging stations

Conference rooms, bike storage, lockers, showers & changing rooms

TOTAL INTERIOR/EXTERIOR

MODERNIZATION &

## RENOVATE-TO-SUIT FULLY CUSTOMIZABLE

A former General Mills property, the iconic Highlight Tower that defines the skyline of NE MPLS is being redeveloped into a modern, multi-tenant creative office & destination retail expansion of Highlight Center. The Highlight Campus is professionally managed & owned by Hillcrest Development, whose full-service team has the ability to provide small to large customized spaces, with flexible lease terms, and is ready to help you secure, design-build & move into your perfect and unique NE Minneapolis space!

# UNRIVALED VISIBILITY & LOCATION IN NORTHEAST MINNEAPOLIS

In the heart of the NE MPLS arts & craft brewery district

On-site brewery & tap room On-site bakery & ice cream shop

Only minutes to/from Downtown MPLS