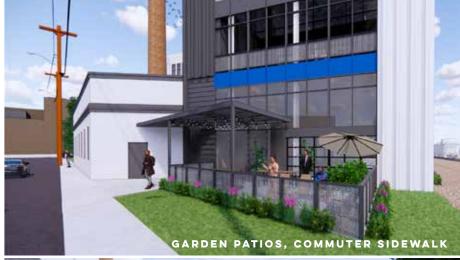

RENOVATION

Rooftop decks & tenant balconies

Garden-level patios/commuter sidewalks

Modern landscaping & green spaces

Exposed brick & timber, original wood floors/polished concrete

High ceilings - up to 36' clear