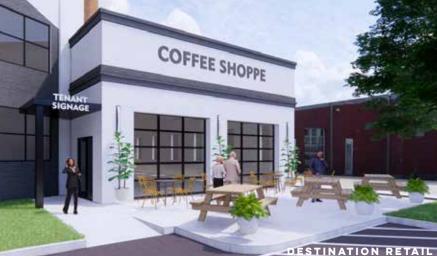

# ONE-OF-A-KIND LEASING OPPORTUNITIES

From 1,200-80,000 SF available Flexible floor plates, multiple floors Fully customizable

Creative office or commercial studio

1st floor space with direct access for destination retail tenant

# UNRIVALED VISIBILITY & LOCATION IN NORTHEAST MINNEAPOLIS

In the heart of the NE MPLS arts & craft brewery district

On-site brewery & tap room On-site bakery & ice cream shop

Only minutes to/from Downtown MPLS