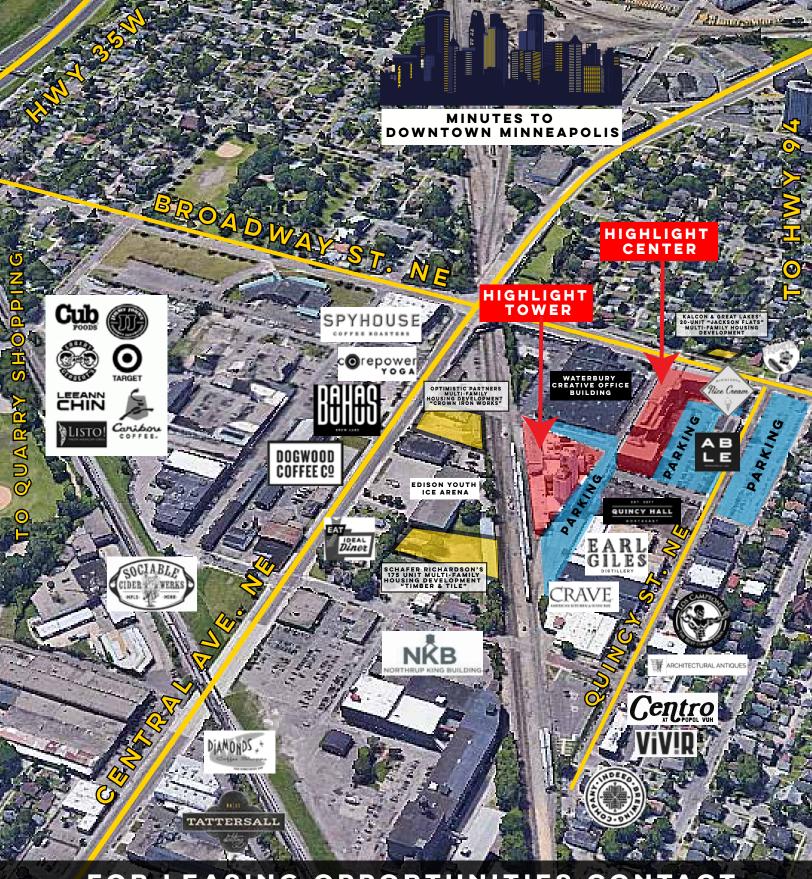

# UNRIVALED VISIBILITY & LOCATION IN NORTHEAST MINNEAPOLIS

In the heart of the NE MPLS arts & craft brewery district

On-site brewery & tap room On-site bakery & ice cream shop

Only minutes to/from Downtown MPLS

Easy freeway access to Highways I-94 & 35W

Access to metro transit bus routes & bike trail system

WWW.HIGHLIGHTTOWER.COM