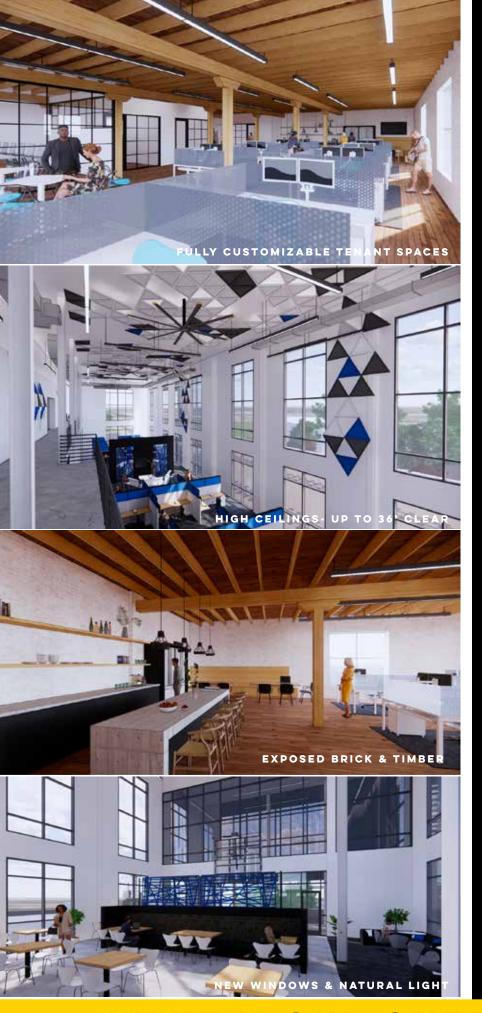

# ONE-OF-A-KIND LEASING OPPORTUNITIES

From 1,200-80,000 SF available Flexible floor plates, multiple floors Fully customizable

Creative office or commercial studio

1st floor space with direct access for destination retail tenant

RENOVATION

Rooftop decks & tenant balconies

Garden-level patios/commuter sidewalks

Modern landscaping & green spaces

Exposed brick & timber, original wood floors/polished concrete

High ceilings - up to 36' clear

NEW windows, infrastructure, HVAC & electrical