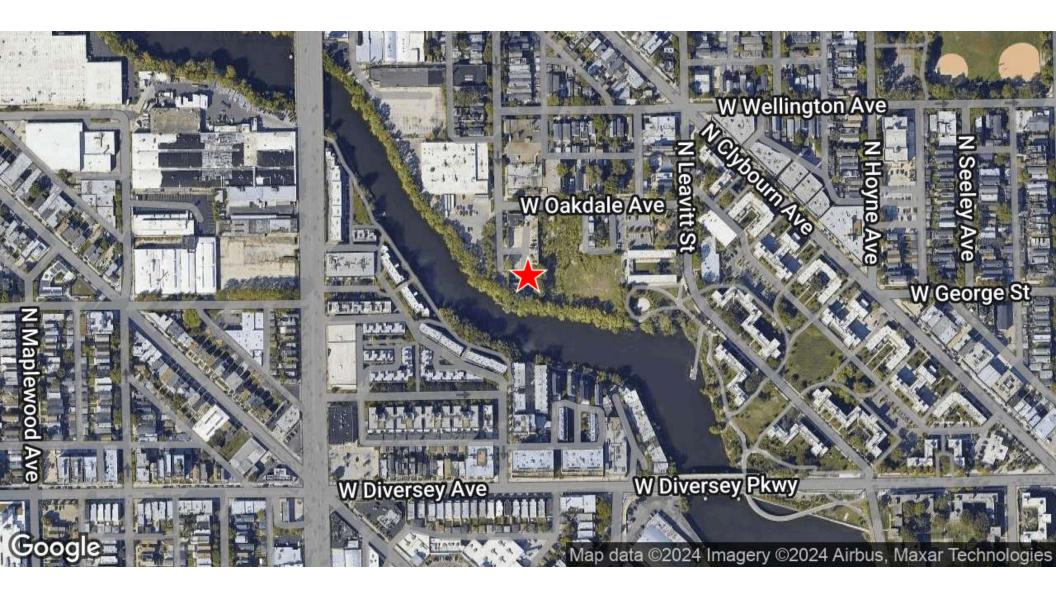

#### **LOCATION OVERVIEW**

On the Chicago River -- 114' of Frontage

1 mile east of the Kennedy Expressway

2 blocks off Clybourn Avenue

4 blocks from Diversey & Damen

#### **PUBLIC TRANSPORTATION**

0.6 miles to CTA Blue Line Western Station

**HOWARD CAPLAN NICK SARACENO** 

312.337.4052 | hcaplan@ctkcp.com