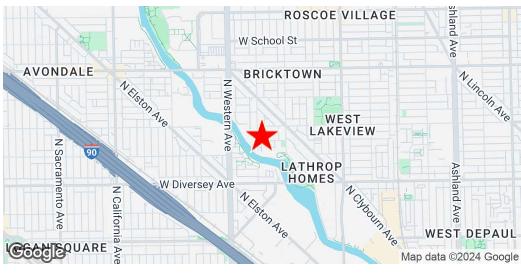

#### **LOCATION OVERVIEW**

On the Chicago River -- 114' of Frontage

1 mile east of the Kennedy Expressway

2 blocks off Clybourn Avenue

4 blocks from Diversey & Damen

#### **PUBLIC TRANSPORTATION**

0.6 miles to CTA Blue Line Western Station

**HOWARD CAPLAN NICK SARACENO** 

312.337.4052 | hcaplan@ctkcp.com