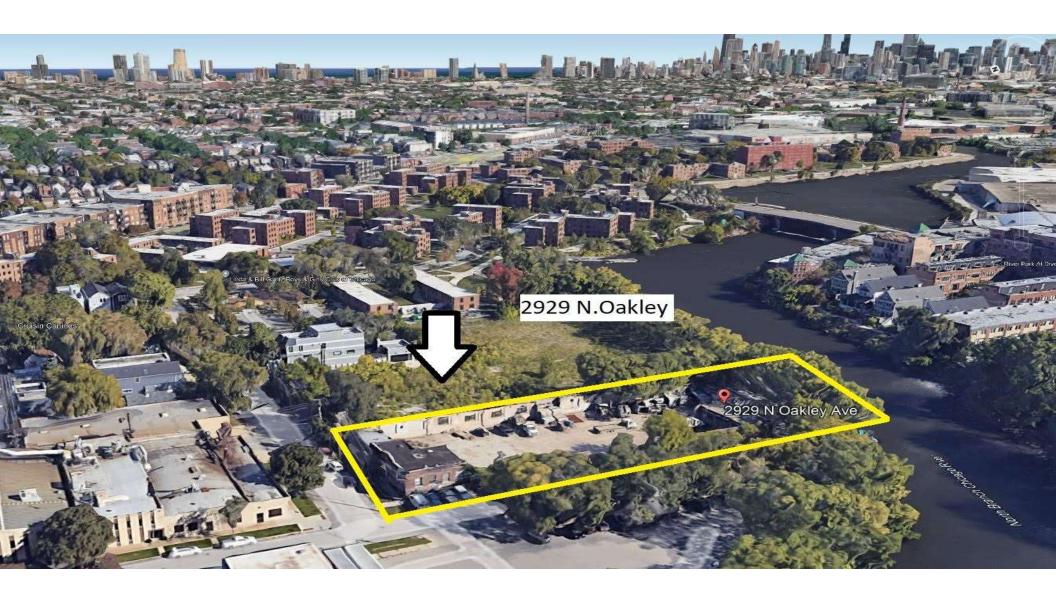

### Development Site For Sale with Chicago River Frontage

#### **LOCATION OVERVIEW**

On the Chicago River -- 114' of Frontage

1 mile east of the Kennedy Expressway

2 blocks off Clybourn Avenue

4 blocks from Diversey & Damen