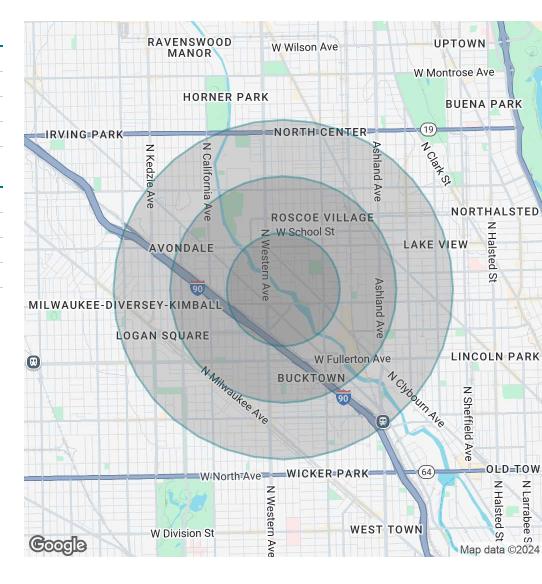

### Development Site For Sale with Chicago River Frontage

| POPULATION                            | 0.5 MILES              | 1 MILE           | 1.5 MILES               |
|---------------------------------------|------------------------|------------------|-------------------------|
| Total Population                      | 14,703                 | 57,936           | 128,632                 |
| Average Age                           | 35.4                   | 34.5             | 34.3                    |
| Average Age (Male)                    | 36.0                   | 34.3             | 34.2                    |
| Average Age (Female)                  | 35.3                   | 34.9             | 34.8                    |
|                                       |                        |                  |                         |
|                                       |                        |                  |                         |
| HOUSEHOLDS & INCOME                   | 0.5 MILES              | 1 MILE           | 1.5 MILES               |
| HOUSEHOLDS & INCOME  Total Households | <b>0.5 MILES</b> 7,113 | 1 MILE<br>27,427 | <b>1.5 MILES</b> 57,504 |
|                                       |                        |                  |                         |
| Total Households                      | 7,113                  | 27,427           | 57,504                  |