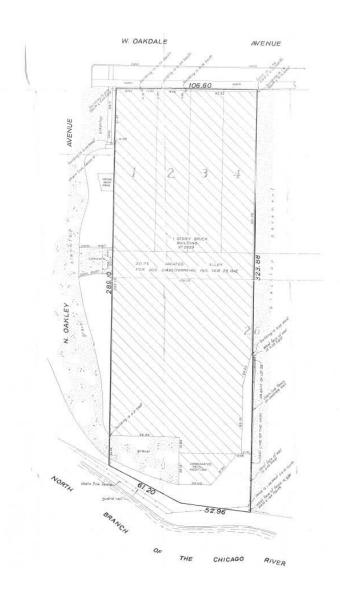

#### **OFFERING SUMMARY**

| Sale Price:   | \$4,000,000.00                     |
|---------------|------------------------------------|
| Site Size:    | Approximately 32,000 SF            |
| Current Site: | Entirely Cleared of All Structures |
| Zoning:       | M 1-2                              |
| Submarket:    | West Lakeview                      |

#### **LOCATION OVERVIEW**

On the Chicago River -- 114' of Frontage

1 mile east of the Kennedy Expressway

2 blocks off Clybourn Avenue

4 blocks from Diversey & Damen