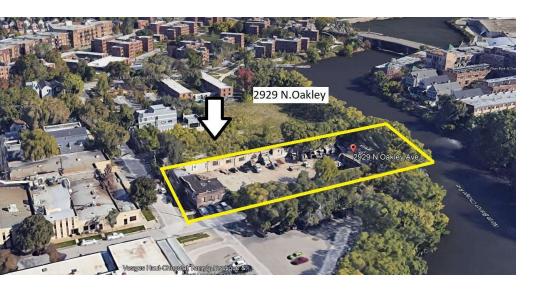

### Development Site For Sale with Chicago River Frontage

#### **LOCATION OVERVIEW**

On the Chicago River -- 114' of Frontage

1 mile east of the Kennedy Expressway

2 blocks off Clybourn Avenue

4 blocks from Diversey & Damen