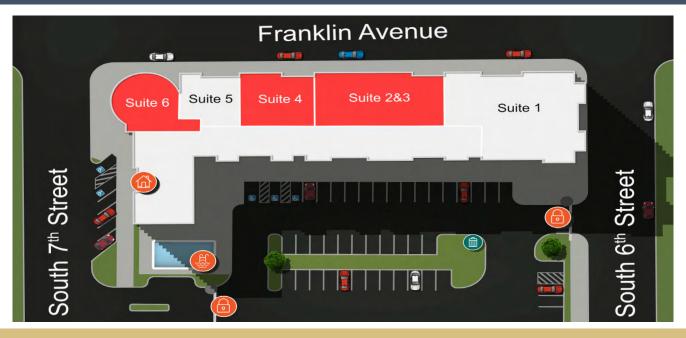

#### AVAILABLE SUITES

Suite 1: 2,377 SF

LEASE TYPE: NNN

**DESCRIPTION:** 

Coming Home to Waco; Seasonal décor and gifts for the home and garden

60 month lease: Signed OCT'19, lease began APR'20, lease end APR'25 Suites 2&3: 3,676 SF

LEASE TYPE: NNN LEASE RATE: \$22 SF/yr

**DESCRIPTION:** 

Vacant, combined, built out as light medical

offices

Suite 4: 1,233 SF

LEASE TYPE: NNN LEASE RATE: \$22 SF/yr

DESCRIPTION: Vacant, white-box status Suite 5: 1,183 SF

LEASE TYPE: NNN

**DESCRIPTION:** 

Mainstream Boutique; a women's clothing retailer

retalle

24 month lease: Signed JAN'21, lease begin APR'21, lease end DEC'22

DEC.55

Option to extend 36 months: JAN'23-DEC'25

Suite 6: 1,589 SF

LEASE TYPE: NNN

LEASE RATE: \$22 SF/yr

DESCRIPTION:

Vacant, white-box

status