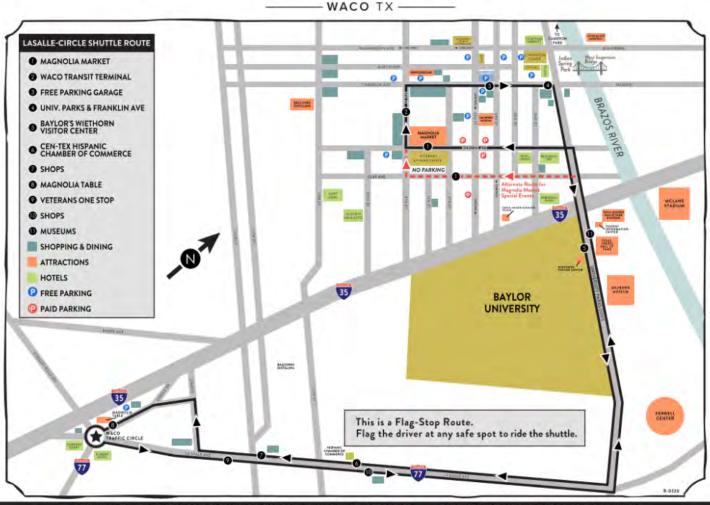

### FREE LASALLE/CIRCLE SHUTTLE

The LaSalle/Circle shuttle runs Monday through Saturday, from 9:00 a.m. to 6:00 p.m Magnolia Table Waco Silos District Magnolia Market Silo Baking Co. at Magnolia Market

The LaSalle-Circle Shuttle is a free shuttle that connects Downtown Waco to shops, museums, eateries (including Magnolia Table) and more along LaSalle Avenue. Track the shuttle at http://www.wacosilo.ridesystems.net/ or download the free Ride Systems app.