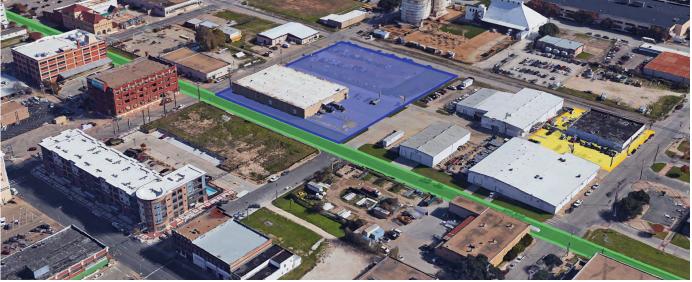

### UPCOMING DEVELOPMENTS

MARRIOT

Click here to learn more >>

Blue: Marriott Hotel & Parking Garage – Marriott to build 182 room hotel, conference space, restaurant and parking garage featuring 327 spaces.

- PIVOVAR
- · CZECH HOTEL

Yellow: Pivovar – Czech brewery, restaurant, and hotel planned as phase one of a multi-phase development between Mary Avenue and Jackson Avenue

MARY AVENUE

Green: Mary Avenue

-City plans to develop Mary

Avenue into a "festival street"

with a focus on pedestrian

traffic.

- MAGNOLIA EXPANSION
- · UNION HALL