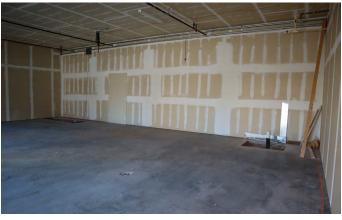

#### PROPERTY DESCRIPTION

#### PROPERTY OVERVIEW

Located at 600 Franklin Avenue, The Franklin Place is your ideal retail location. This newly renovated building is 68.224 SF total with living quarters on the top 3 floors and prime retail spaces available on the first floor. There is currently 3 commercial/retail spaces available

#### HIGHLIGHTS

- Available Space: 1,233 3,676 SF
- · Now Leasing
- · Year Built: 2014
- · Zoned: Waco's C-4: Central Commercial District

- Lower Level Retail Spaces
- · Upper Levels Apartment Housing
- · Total Franklin Avenue Frontage: ± 275'
- Franklin Avenue: 6,260 Vehicles/Day (TxDOT: 2016)

#### AVAILABLE SUITES

Suite 1: 2,377 SF

LEASE TYPE: NNN

**DESCRIPTION:** 

Coming Home to Waco; Seasonal décor and gifts for the home and garden

60 month lease: Signed OCT'19, lease began APR'20, lease end APR'25 Suites 2&3: 3,676 SF

LEASE TYPE: NNN LEASE RATE: \$22 SF/yr

**DESCRIPTION:** 

Vacant, combined, built out as light medical

offices

Suite 4: 1,233 SF

LEASE TYPE: NNN LEASE RATE: \$22 SF/yr

DESCRIPTION: Vacant, white-box status Suite 5: 1,183 SF

# **Suite 4** | 1,233SF

600 Franklin Avenue Waco, TX 76701