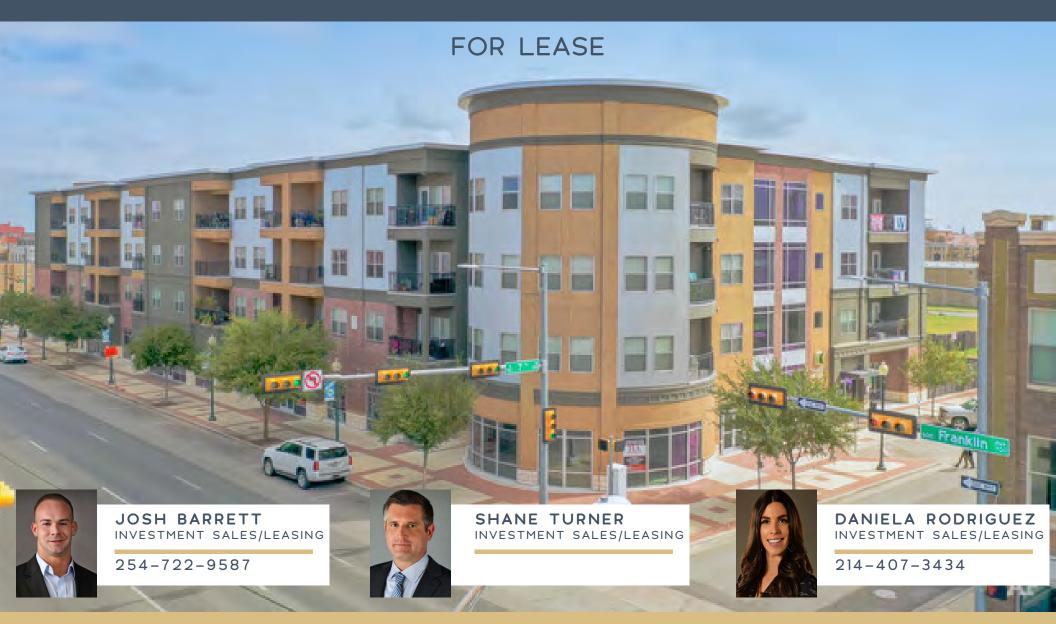

#### PROPERTY DESCRIPTION

#### OFFERING SUMMARY

Available SF 1,233 - 3,676 SF \$22.00 SF/yr

Lease Rate Introductory Pricing

Up to \$25/SF

T.I. Allowance with approval

Lease Type Retail

C-4 Central

Zoning Commercial

#### PROPERTY OVERVIEW

Located at 600 Franklin Avenue, The Franklin Place is your ideal retail location. This newly renovated building is 68.224 SF total with living quarters on the top 3 floors and prime retail spaces available on the first floor. There is currently 3 commercial/retail spaces available

#### HIGHLIGHTS

- Available Space: 1,233 3,676 SF
- · Now Leasing
- · Year Built: 2014
- · Zoned: Waco's C-4: Central Commercial District

- Lower Level Retail Spaces
- · Upper Levels Apartment Housing
- · Total Franklin Avenue Frontage: ± 275'
- Franklin Avenue: 6,260 Vehicles/Day (TxDOT: 2016)