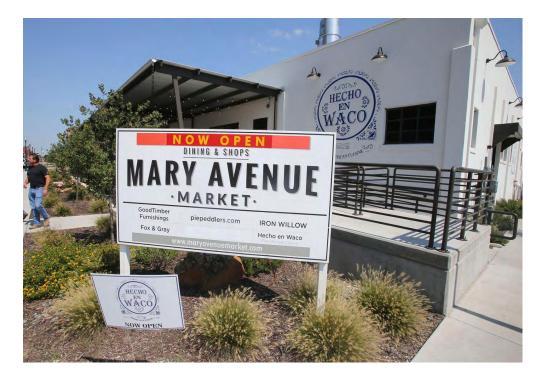

#### DOWNTOWN COMPARABLES

LOCATION PRICE

Franklin Square \$22 SF

LOCATION PRICE

Mary St Property \$21-24 SF

Mix NNN + Modified Gross