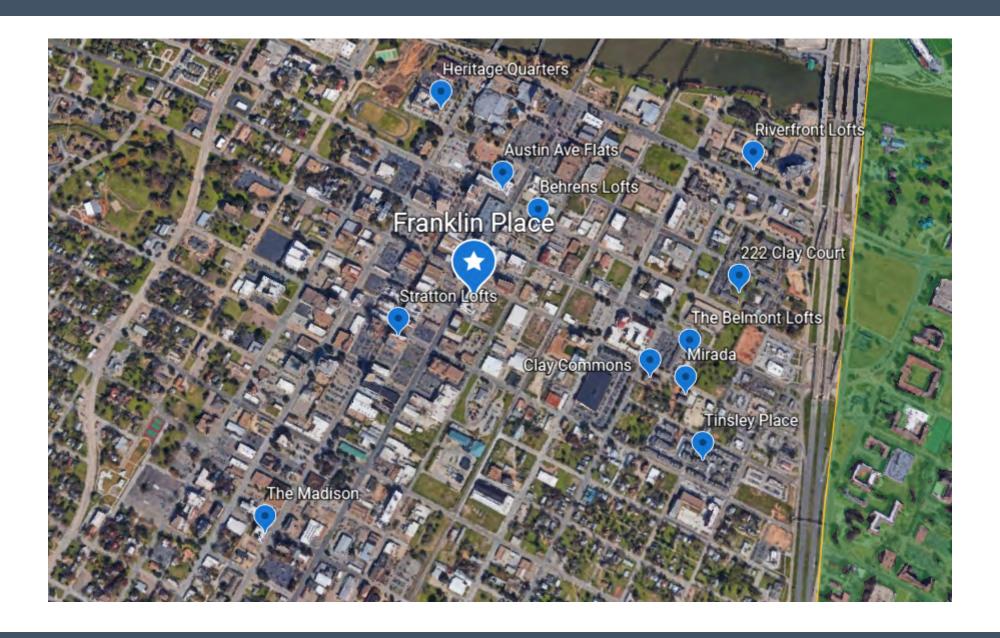

4 Bistro Alpha Omega Grill & Bakery Amo La Pizza Food Truck Austin's On The Avenue Backyard Bar Stage & Grill Backyard Saloon Bangkok Royal Bare Arms Brewing Bare Bucha Barnett's Public House Billy Bob's Burgers Bar & Grill Boardwalk on Elm Brazos Bar & Bistro Brrazos Grille Brotherwell Brewing | B4<br>C5<br>B7<br>B5<br>F9<br>B5<br>C5<br>B4<br>F9<br>B7<br>B4<br>A1<br>C4<br>B4<br>B4       | **************************************  | La Familia Lolita's Restaurante Lula Jane's Luna Juice Bar Magnolia Table Mama & Papa B's Bar-B-O Mi Jalisco Grill #2 Milio All Day Mix Cafe Ninfa's Nobility Tea Co. Oh My Juice! Olive Branch Bakery & Cafe Pie Peddlers Pinewood Coffee Bar Pinewood Public House Portofino's                                                    |   |

### DOWNTOWN LIVING | APARTMENTS





#### PUBLIC TRANSPORTATION

### FREE SILO DISTRICT TROLLEY

DOWNTOWN - WACO TX -



The Silo District Downtown Trolley runs every 15–20 minutes, Monday through Saturday, 9:00 a.m. to 6:30 p.m.

The Silo District Downtown Trolley is designed to make getting around downtown Waco fast and convenient. Follow the signs to free parking and ride the trolley for free! The trolley's route makes it easy to get to and from Magnolia Market, and also provides access to other popular shopping, dining and art venues in the downtown area. Take the trolleu down the street to Magnolia Market, and on your way back you can stop at any of the shops, museums, and restaurants downtown Waco has to offer.

This is a flag-stop route, meaning you can catch the bus at any safe location along the route by making e