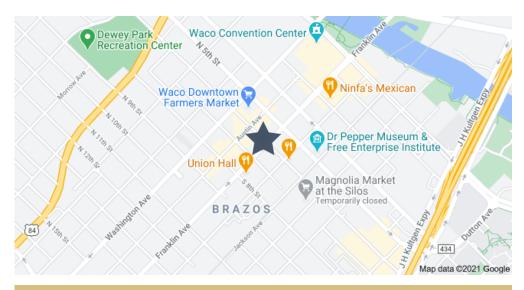

#### PROPERTY OVERVIEW

Located at 600 Franklin Avenue, The Franklin Place is your ideal retail location. This newly renovated building is 68.224 SF total with living quarters on the top 3 floors and prime retail spaces available on the first floor. There is currently 3 commercial/retail spaces available