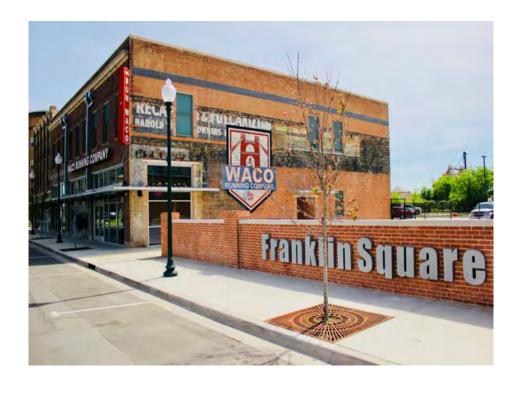

#### DOWNTOWN COMPARABLES

LOCATION PRICE

Franklin Square \$22 SF

LOCATION PRICE

Mary St Property \$21-24 SF

Mix NNN + Modified Gross