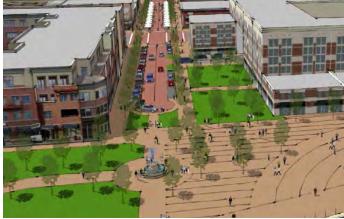

Avenue into a "festival street"

with a focus on pedestrian

traffic.

- MAGNOLIA EXPANSION
- · UNION HALL

#### 60,000 New People in Greater Downtown

The region is expected to grow to 100,000 by 2050. The scenarios for 10,000 and 20,000 people described above will provide a foundation for continued growth towards the goal of 100,000 residents. Transforming an Underutilized Street into a Festival Street and Providing Important Linkages to the River Downtown streets that are underperforming and have limited activity can be transformed into festival streets – places that draw people from GreaterDowntown, the city, and the region. Waco has several streets, such as Mary Avenue, that are wide enough to accommodate festival street amenities and stillperform at desired levels of operation. Click here to see the downtown master plan >>