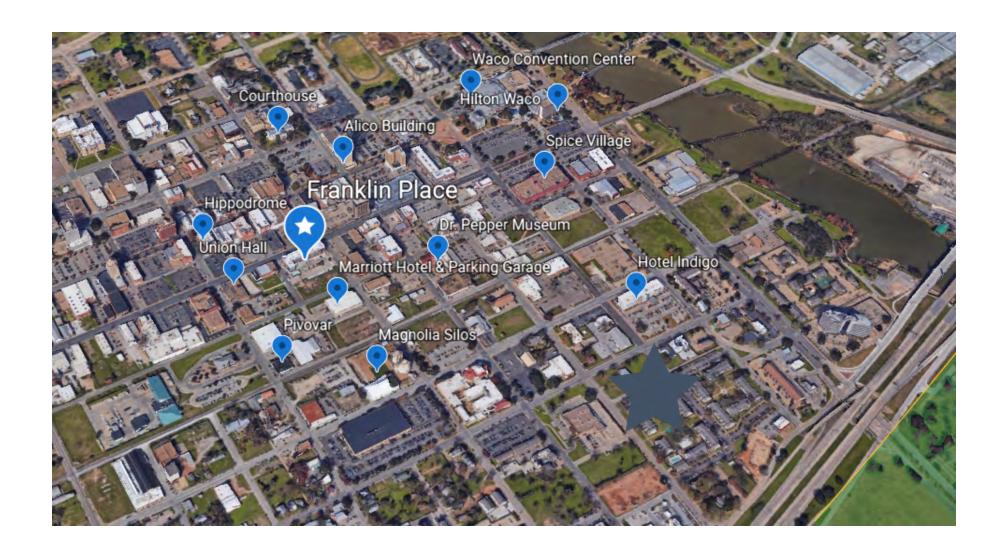

### UPCOMING DEVELOPMENTS

MARRIOT

Click here to learn more >>

Blue: Marriott Hotel & Parking Garage – Marriott to build 182 room hotel, conference space, restaurant and parking garage featuring 327 spaces.

- PIVOVAR
- · CZECH HOTEL

Yellow: Pivovar – Czech brewery, restaurant, and hotel planned as phase one of a multi-phase development between Mary Avenue and Jackson Avenue

MARY AVENUE

Green: Mary Avenue

-City plans to develop Mary

Avenue into a "festival street"

with a focus on pedestrian

traffic.

- MAGNOLIA EXPANSION
- · UNION HALL