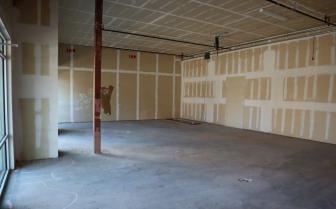

uite 4: 1,233 SF

LEASE TYPE: NNN LEASE RATE: \$22 SF/yr

DESCRIPTION: Vacant, white-box status Suite 5: 1,183 SF

LEASE TYPE: NNN

**DESCRIPTION:** 

Mainstream Boutique; a women's clothing retailer

retalle

24 month lease: Signed JAN'21, lease begin APR'21, lease end DEC'22

DEC.55

Option to extend 36 months: JAN'23-DEC'25

Suite 6: 1,589 SF

LEASE TYPE: NNN

LEASE RATE: \$22 SF/yr

DESCRIPTION:

Vacant, white-box

status





### LEASED SPACES

# Mainstream Boutique

600 Franklin Avenue Waco, TX 76701











## Coming Home to Waco The Round Top Collection

600 Franklin Avenue Waco, TX 76701











### AVAILABLE SPACES

# **Suite 2 & 3** | 3,676SF

600 Franklin Avenue Waco, TX 76701











### AVAILABLE SPACES

# **Suite 4** | 1,233SF

600 Franklin Avenue Waco, TX 76701













### AVAILABLE SPACES

# **Suite 6** | 1,589SF

600 Franklin Avenue Waco, TX 76701



















### UPCOMING DEVELOPMENTS

MARRIOT

Click here to learn more >>

Blue: Marriott Hotel & Parking Garage – Marriott to build 182 room hotel, conference space, restaurant and parking garage featuring 327 spaces.

- PIVOVAR
- · CZECH HOTEL

Yellow: Pivovar – Czech brewery, restaurant, and hotel planned as phase one of a multi-phase development between Mary Avenue and Jackson Avenue

MARY AVENUE

Green: Mary Avenue

-City plans to develop Mary

Avenue into a "festival street"

with a focus on pedestrian

traffic.

- MAGNOLIA EXPANSION
- · UNION HALL









#### THE FUTURE OF DOWNTOWN WACO

#### 60,000 New People in Greater Downtown

The region is expected to grow to 100,000 by 2050.