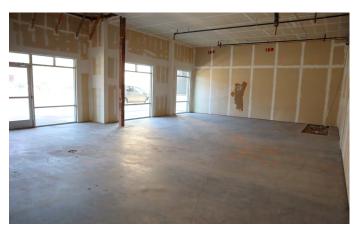

4: 1,233 SF

LEASE TYPE: NNN LEASE RATE: \$22 SF/yr

DESCRIPTION: Vacant, white-box status Suite 5: 1,183 SF

LEASE TYPE: NNN

**DESCRIPTION:** 

Mainstream Boutique; a women's clothing retailer

retalle

24 month lease: Signed JAN'21, lease begin APR'21, lease end DEC'22

DEC.55

Option to extend 36 months: JAN'23-DEC'25

Suite 6: 1,589 SF

LEASE TYPE: NNN

LEASE RATE: \$22 SF/yr

DESCRIPTION:

Vacant, white-box

status





### LEASED SPACES

# Mainstream Boutique

600 Franklin Avenue Waco, TX 76701











## Coming Home to Waco The Round Top Collection

600 Franklin Avenue Waco, TX 76701











### AVAILABLE SPACES

# **Suite 2 & 3** | 3,676SF

600 Franklin Avenue Waco, TX 76701











### AVAILABLE SPACES

# **Suite 4** | 1,233SF

600 Franklin Avenue Waco, TX 76701













### AVAILABLE SPACES

# **Suite 6** | 1,589SF

600 Franklin Avenue Waco, TX 76701



















### UPCOMING DEVELOPMENTS

MARRIOT

Click here to learn more >>

Blue: Marriott Hotel & Parking Garage – Marriott to build 182 room hotel, conference space, restaurant and parking garage featuring 327 spaces.

- PIVOVAR
- · CZECH HOTEL

Yellow: Pivovar – Czech brewery, restaurant, and hotel planned as phase one of a multi-phase development between Mary Avenue and Jackson Avenue

MARY AVENUE

Green: Mary Avenue

-City plans to develop Mary

Avenue into a "festival street"

with a focus on pedestrian

traffic.

- MAGNOLIA EXPANSION
- · UNION HALL









#### THE FUTURE OF DOWNTOWN WACO

#### 60,000 New People in Greater Downtown

The region is expected to grow to 100,000 by 2050. The