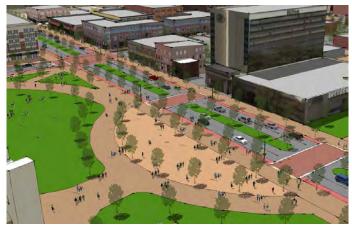

#### 60,000 New People in Greater Downtown

The region is expected to grow to 100,000 by 2050. The scenarios for 10,000 and 20,000 people described above will provide a foundation for continued growth towards the goal of 100,000 residents. Transforming an Underutilized Street into a Festival Street and Providing Important Linkages to the River Downtown streets that are underperforming and have limited activity can be transformed into festival streets – places that draw people from GreaterDowntown, the city, and the region. Waco has several streets, such as Mary Avenue, that are wide enough to accommodate festival street amenities and stillperform at desired levels of operation. Click here to see the downtown master plan >>