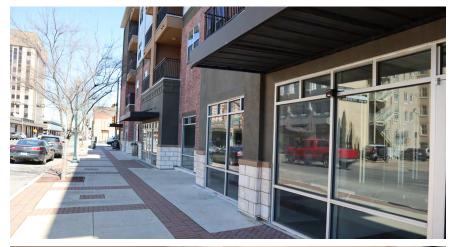

#### PROPERTY DESCRIPTION

#### PROPERTY OVERVIEW

Located at 600 Franklin Avenue, The Franklin Place is your ideal retail location. This newly renovated building is 68.224 SF total with living quarters on the top 3 floors and prime retail spaces available on the first floor. There is currently 3 commercial/retail spaces available

#### HIGHLIGHTS

- Available Space: 1,233 3,676 SF
- · Now Leasing
- · Year Built: 2014
- · Zoned: Waco's C-4: Central Commercial District

- Lower Level Retail Spaces
- · Upper Levels Apartment Housing
- · Total Franklin Avenue Frontage: ± 275'
- Franklin Avenue: 6,260 Vehicles/Day (TxDOT: 2016)