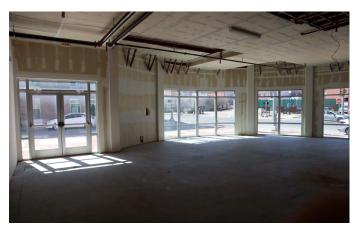

#### PROPERTY OVERVIEW

Located at 600 Franklin Avenue, The Franklin Place is your ideal retail location. This newly renovated building is 68.224 SF total with living quarters on the top 3 floors and prime retail spaces available on the first floor. There is currently 3 commercial/retail spaces available

#### HIGHLIGHTS

- Available Space: 1,233 3,676 SF
- · Now Leasing
- · Year Built: 2014
- · Zoned: Waco's C-4: Central Commercial District

- Lower Level Retail Spaces
- · Upper Levels Apartment Housing
- · Total Franklin Avenue Frontage: ± 275'
- Franklin Avenue: 6,260 Vehicles/Day (TxDOT: 2016)

#### AVAILABLE SUITES

Suite 1: 2,377 SF

LEASE TYPE: NNN

**DESCRIPTION:** 

Coming Home to Waco; Seasonal décor and gifts for the home and garden

60 month lease: Signed OCT'19, lease began APR'20, lease end APR'25 Suites 2&3: 3,676 SF

LEASE TYPE: NNN LEASE RATE: \$22 SF/yr

**DESCRIPTION:** 

Vacant, combined, built out as light medical

offices

Suite 4: 1,233 SF

LEASE TYPE: NNN LEASE RATE: \$22 SF/yr

DESCRIPTION: Vacant, white-box status Suite 5: 1,183 SF