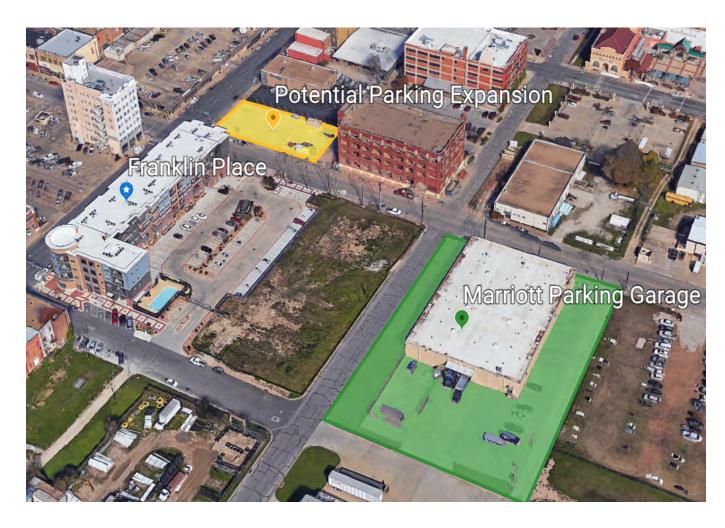

### UPCOMING DEVELOPMENTS

MARRIOT

Click here to learn more >>

Blue: Marriott Hotel & Parking Garage – Marriott to build 182 room hotel, conference space, restaurant and parking garage featuring 327 spaces.

- PIVOVAR
- · CZECH HOTEL

Yellow: Pivovar – Czech brewery, restaurant, and hotel planned as phase one of a multi-phase development between Mary Avenue and Jackson Avenue

MARY AVENUE

Green: Mary Avenue

-City plans to develop Mary

Avenue into a "festival street"

with a focus on pedestrian

traffic.

- MAGNOLIA EXPANSION
- · UNION HALL