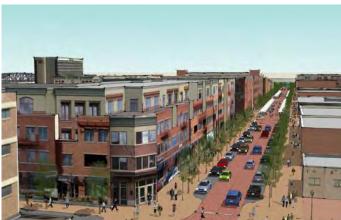

#### PROPERTY DESCRIPTION

#### PROPERTY OVERVIEW

Located at 600 Franklin Avenue, The Franklin Place is your ideal retail location. This newly renovated building is 68.224 SF total with living quarters on the top 3 floors and prime retail spaces available on the first floor. There is currently 3 commercial/retail spaces available

#### HIGHLIGHTS

- Available Space: 1,233 3,676 SF
- · Now Leasing
- · Year Built: 2014
- · Zoned: Waco's C-4: Central Commercial District

- Lower Level Retail Spaces
- · Upper Levels Apartment Housing
- · Total Franklin Avenue Frontage: ± 275'
- Franklin Avenue: 6,260 Vehicles/Day (TxDOT: 2016)