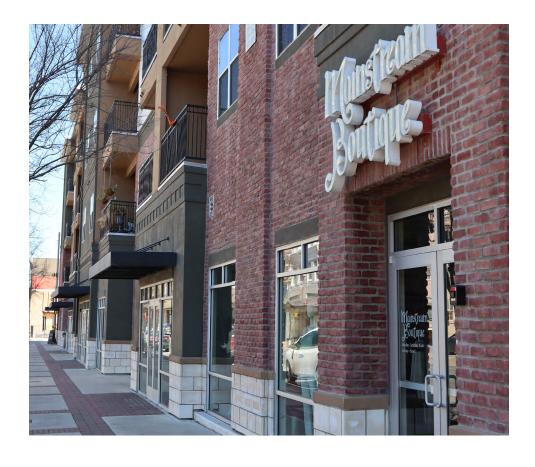

#### PROPERTY OVERVIEW

Located at 600 Franklin Avenue, The Franklin Place is your ideal retail location. This newly renovated building is 68.224 SF total with living quarters on the top 3 floors and prime retail spaces available on the first floor. There is currently 3 commercial/retail spaces available

#### HIGHLIGHTS

- Available Space: 1,233 3,676 SF
- · Now Leasing
- · Year Built: 2014
- · Zoned: Waco's C-4: Central Commercial District

- Lower Level Retail Spaces
- · Upper Levels Apartment Housing
- · Total Franklin Avenue Frontage: ± 275'
- Franklin Avenue: 6,260 Vehicles/Day (TxDOT: 2016)