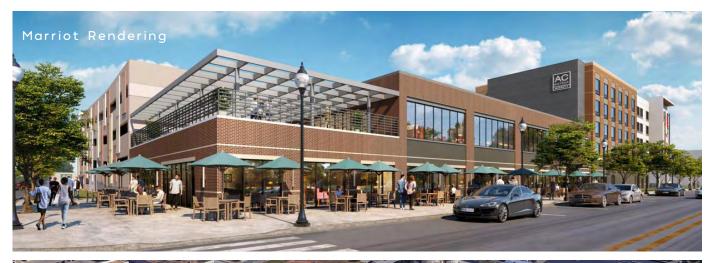

### UPCOMING DEVELOPMENTS

MARRIOT

Click here to learn more >>

Blue: Marriott Hotel & Parking Garage – Marriott to build 182 room hotel, conference space, restaurant and parking garage featuring 327 spaces.