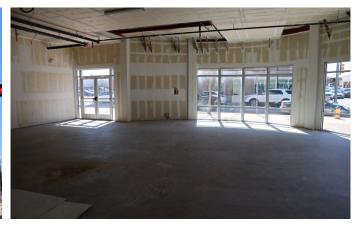

#### PROPERTY DESCRIPTION

#### PROPERTY OVERVIEW

Located at 600 Franklin Avenue, The Franklin Place is your ideal retail location. This newly renovated building is 68.224 SF total with living quarters on the top 3 floors and prime retail spaces available on the first floor. There is currently 3 commercial/retail spaces available

#### HIGHLIGHTS

- Available Space: 1,233 3,676 SF
- · Now Leasing
- · Year Built: 2014
- · Zoned: Waco's C-4: Central Commercial District

- Lower Level Retail Spaces
- · Upper Levels Apartment Housing
- · Total Franklin Avenue Frontage: ± 275'
- Franklin Avenue: 6,260 Vehicles/Day (TxDOT: 2016)

# **Suite 2 & 3** | 3,676SF

600 Franklin Avenue Waco, TX 76701

# **Suite 6** | 1,589SF

600 Franklin Avenue Waco, TX 76701