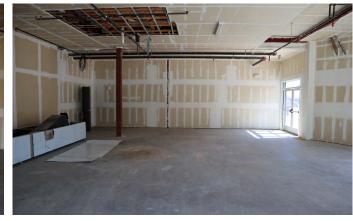

te 4: 1,233 SF

LEASE TYPE: NNN LEASE RATE: \$22 SF/yr

DESCRIPTION: Vacant, white-box status Suite 5: 1,183 SF

LEASE TYPE: NNN

**DESCRIPTION:** 

Mainstream Boutique; a women's clothing retailer

retalle

24 month lease: Signed JAN'21, lease begin APR'21, lease end DEC'22

DEC.55

Option to extend 36 months: JAN'23-DEC'25

Suite 6: 1,589 SF

LEASE TYPE: NNN

LEASE RATE: \$22 SF/yr

DESCRIPTION:

Vacant, white-box

status





### LEASED SPACES

# Mainstream Boutique

600 Franklin Avenue Waco, TX 76701











## Coming Home to Waco The Round Top Collection

600 Franklin Avenue Waco, TX 76701











### AVAILABLE SPACES

# **Suite 2 & 3** | 3,676SF

600 Franklin Avenue Waco, TX 76701











### AVAILABLE SPACES

# **Suite 4** | 1,233SF

600 Franklin Avenue Waco, TX 76701













### AVAILABLE SPACES

# **Suite 6** | 1,589SF

600 Franklin Avenue Waco, TX 76701



















### UPCOMING DEVELOPMENTS

MARRIOT

Click here to learn more >>

Blue: Marriott Hotel & Parking Garage – Marriott to build 182 room hotel, conference space, restaurant and parking garage featuring 327 spaces.

- PIVOVAR
- · CZECH HOTEL

Yellow: Pivovar – Czech brewery, restaurant, and hotel planned as phase one of a multi-phase development between Mary Avenue and Jackson Avenue

MARY AVENUE

Green: Mary Avenue

-City plans to develop Mary

Avenue into a "festival street"

with a focus on pedestrian

traffic.

- MAGNOLIA EXPANSION
- · UNION HALL









#### THE FUTURE OF DOWNTOWN WACO

#### 60,000 New People in Greater Downtown

The region is expected to grow to 100,000 by 2050. Th