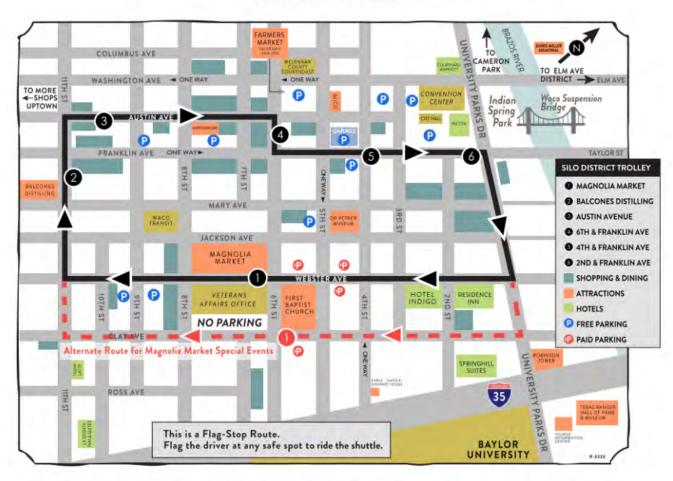

### FREE SILO DISTRICT TROLLEY

DOWNTOWN - WACO TX -

The Silo District Downtown Trolley runs every 15–20 minutes, Monday through Saturday, 9:00 a.m. to 6:30 p.m.

The Silo District Downtown Trolley is designed to make getting around downtown Waco fast and convenient. Follow the signs to free parking and ride the trolley for free! The trolley's route makes it easy to get to and from Magnolia Market, and also provides access to other popular shopping, dining and art venues in the downtown area. Take the trolleu down the street to Magnolia Market, and on your way back you can stop at any of the shops, museums, and restaurants downtown Waco has to offer.

This is a flag-stop route, meaning you can catch the bus at any safe location along the route by making eye contact with the driver and simply waving your arm. You can also track the trolley on its route in real-time.