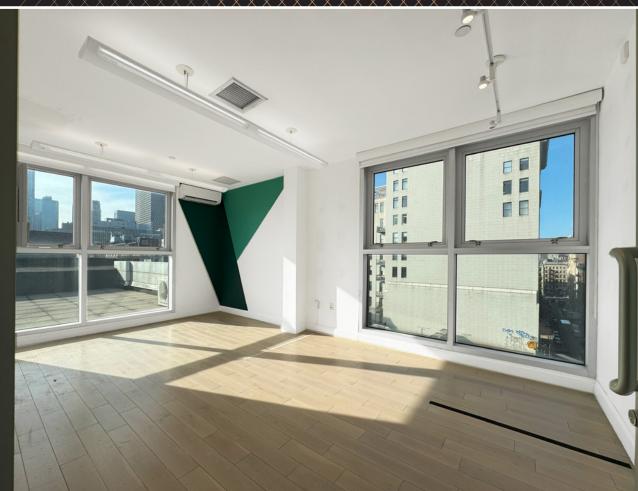

#### Fantastic space offering Large Open Areas Providing Layout Flexibility

Floor-to-Ceiling Windows - Hardwood Floors Throughout - Direct Elevator Exposure
Four Sides of Windows Provide Abundant Natural Light

#### **Existing Buildout Features**

(2) Large windowed open areas, (1) windowed multi-staff workroom
Full wet pantry with stove, reception area, floor-to-ceiling closets
Private men's and women's ADA accessible restrooms, approx. 12' ceiling height

## Entire 4th Floor - 7,800 rsf

**CLICK to view Virtual Tour** 

Centre Street

For further information and/or inspection contact: