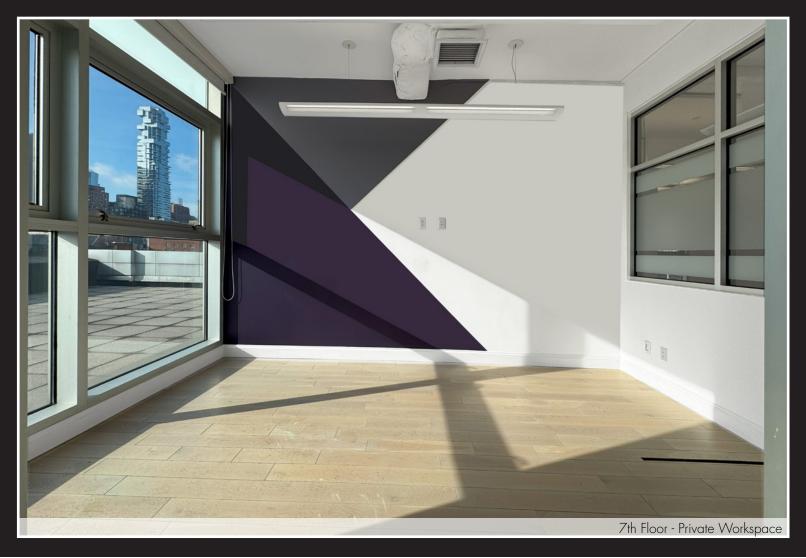

Floor-to-Ceiling Windows - Hardwood Floors Throughout - Two-Keyed Elevator Opens to Floor Four Sides of Windows Provide Abundant Natural Light - Semi-Glass-Front Private Workspaces

#### **Existing Buildout Features**

(4) Private workspaces allowing for a mix of office, meeting and conference room uses
 Large open area, full wet pantry and adjoining eating room with bar-height seating counter
 (2) Private ADA accessible restrooms, approx. 12' ceiling height