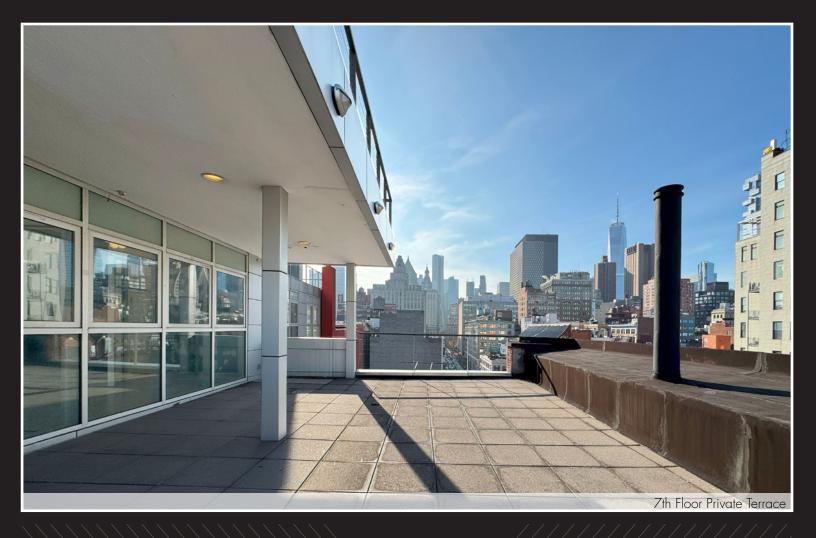

## Entire 7th Floor- 4,700 RSF Featuring Two Private Outdoor Terraces

#### **Fantastic space offering south and west views of Manhattan**

1,121 SF and 842 SF Terraces

provide a great alternative environment outside the office wall for brainstorming, enjoying lunch and after hours socializing with co-workers