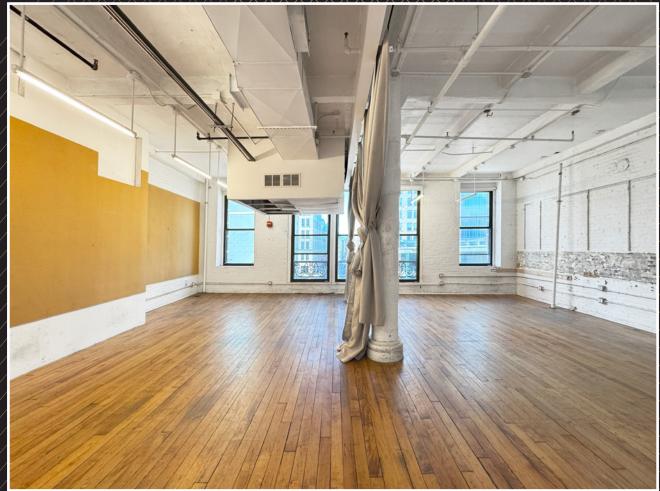

#### Fantastic space offering Large Open Areas Providing Layout Flexibility

Floor-to-Ceiling Windows - Hardwood Floors Throughout - Direct Elevator Exposure
Four Sides of Windows Provide Abundant Natural Light

#### **Existing Buildout Features**

(2) Large windowed open areas, (1) windowed multi-staff workroom
Full wet pantry with stove, reception area, floor-to-ceiling closets
Private men's and women's ADA accessible restrooms, approx. 12' ceiling height

## Entire 4th Floor - 7,800 rsf

**CLICK to view Virtual Tour** 

Centre Street

For further information and/or inspection contact: