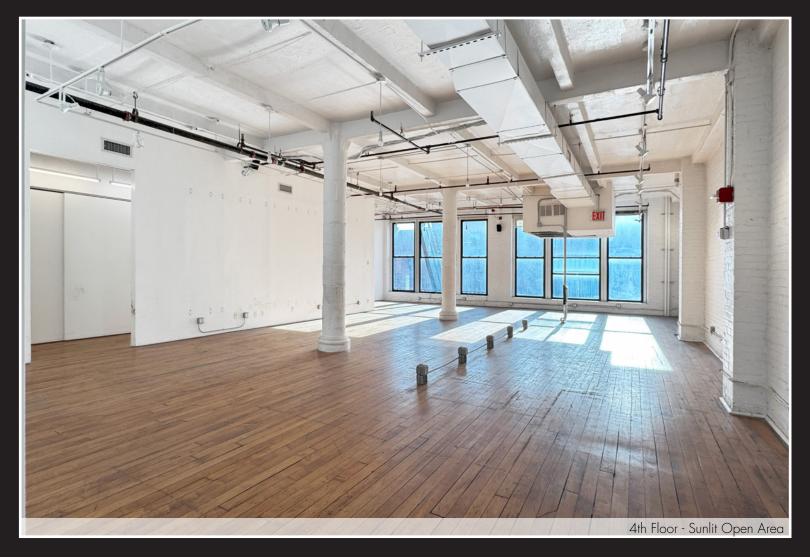

# Entire 4th Floor- 7,800 RSF Featuring a Mostly Open Plan Layout

#### Fantastic space offering Large Open Areas Providing Layout Flexibility

Floor-to-Ceiling Windows - Hardwood Floors Throughout - Direct Elevator Exposure
Four Sides of Windows Provide Abundant Natural Light

#### **Existing Buildout Features**

(2) Large windowed open areas, (1) windowed multi-staff workroom
Full wet pantry with stove, reception area, floor-to-ceiling closets
Private men's and women's ADA accessible restrooms, approx. 12' ceiling height