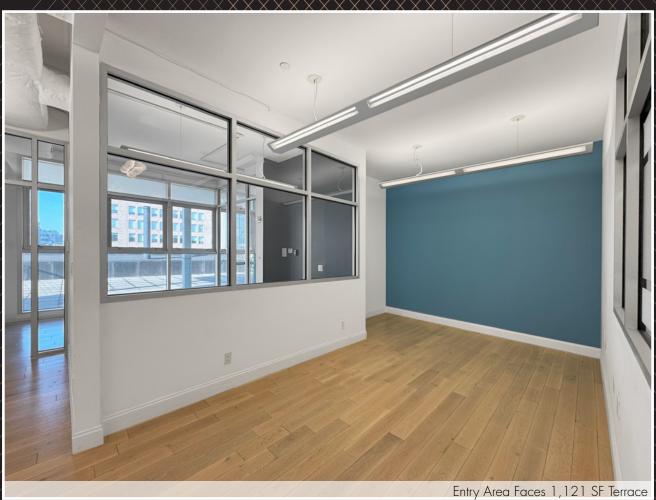

## Entire 7th Floor- 4,700 RSF Featuring Two Private Outdoor Terraces

#### **Fantastic space offering south and west views of Manhattan**

1,121 SF and 842 SF Terraces

provide a great alternative environment outside the office wall for brainstorming, enjoying lunch and after hours socializing with co-workers

Floor-to-Ceiling Windows - Hardwood Floors Throughout - Two-Keyed Elevator Opens to Floor Four Sides of Windows Provide Abundant Natural Light - Semi-Glass-Front Private Workspaces