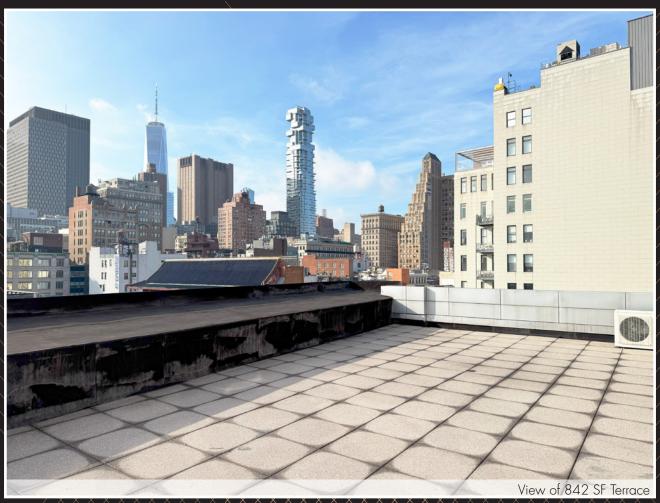

#### **Fantastic space offering south and west views of Manhattan**

1,121 SF and 842 SF Terraces

provide a great alternative environment outside the office wall for brainstorming, enjoying lunch and after hours socializing with co-workers