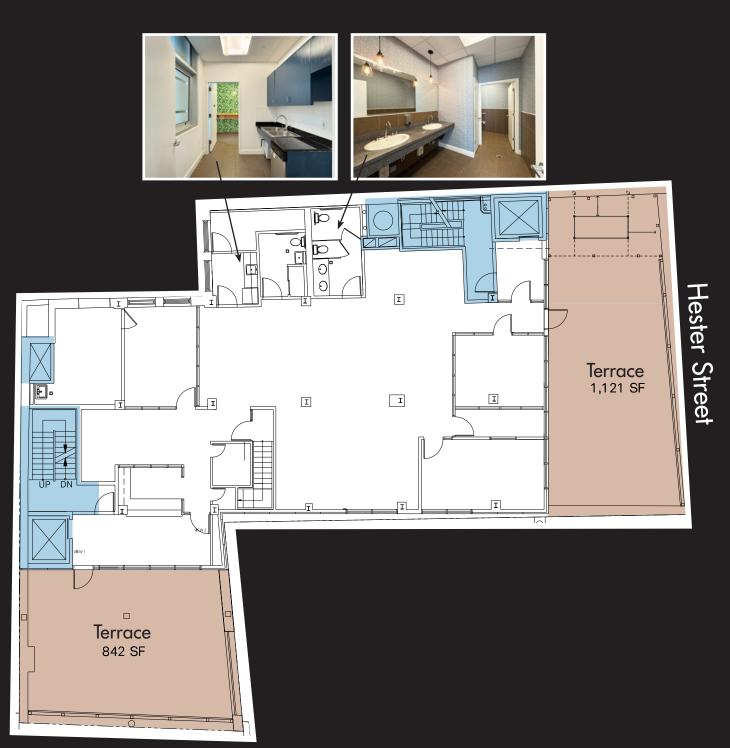

## Entire 7th Floor- 4,700 RSF Featuring Two Private Outdoor Terraces

#### **Fantastic space offering south and west views of Manhattan**

1,121 SF and 842 SF Terraces

provide a great alternative environment outside the office wall for brainstorming, enjoying lunch and after hours socializing with co-workers

#### **Existing Buildout Features**

(4) Private workspaces allowing for a mix of office, meeting and conference room uses
 Large open area, full wet pantry and adjoining eating room with bar-height seating counter
 (2) Private ADA accessible restrooms, approx. 12' ceiling height