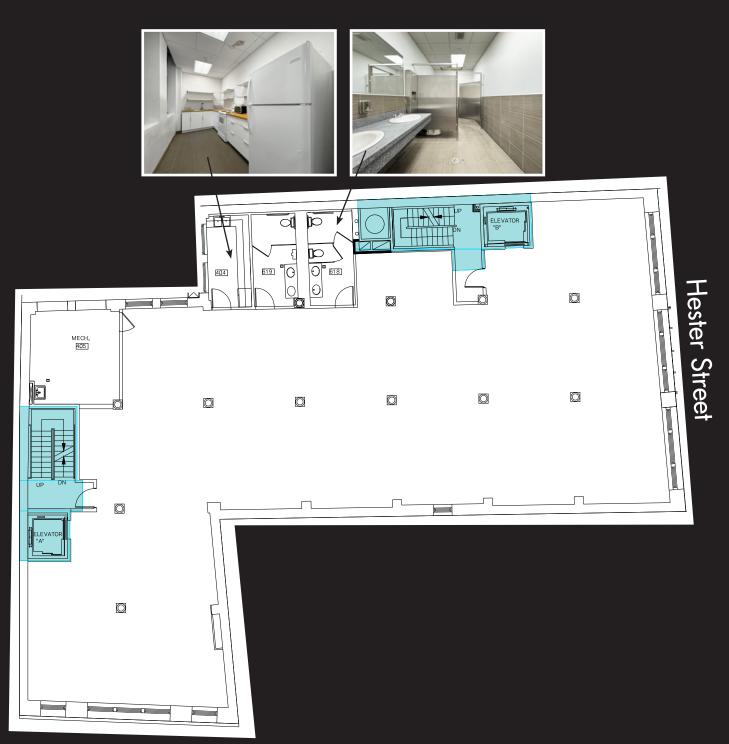

#### **Existing Buildout Features**

(2) Large windowed open areas, (1) windowed multi-staff workroom
Full wet pantry with stove, reception area, floor-to-ceiling closets
Private men's and women's ADA accessible restrooms, approx. 12' ceiling height