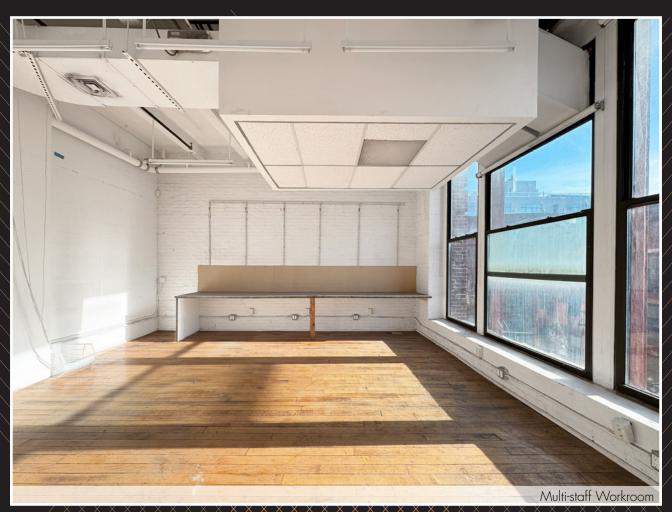

#### **Existing Buildout Features**

(2) Large windowed open areas, (1) windowed multi-staff workroom
Full wet pantry with stove, reception area, floor-to-ceiling closets
Private men's and women's ADA accessible restrooms, approx. 12' ceiling height