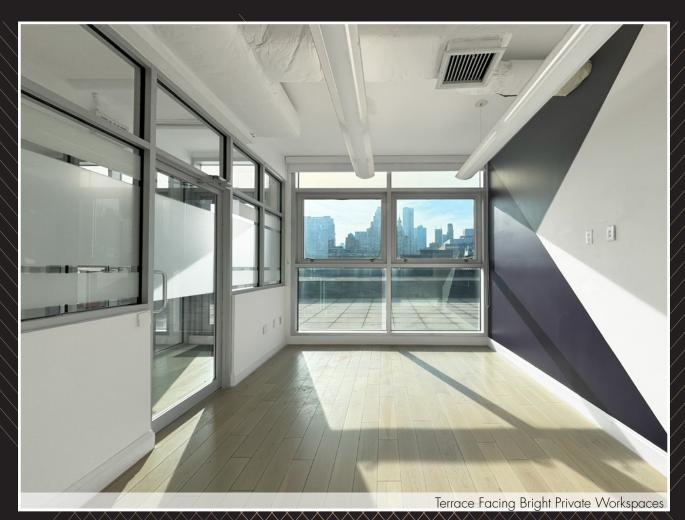

#### **Fantastic space offering south and west views of Manhattan**

1,121 SF and 842 SF Terraces

provide a great alternative environment outside the office wall for brainstorming, enjoying lunch and after hours socializing with co-workers

Floor-to-Ceiling Windows - Hardwood Floors Throughout - Two-Keyed Elevator Opens to Floor Four Sides of Windows Provide Abundant Natural Light - Semi-Glass-Front Private Workspaces