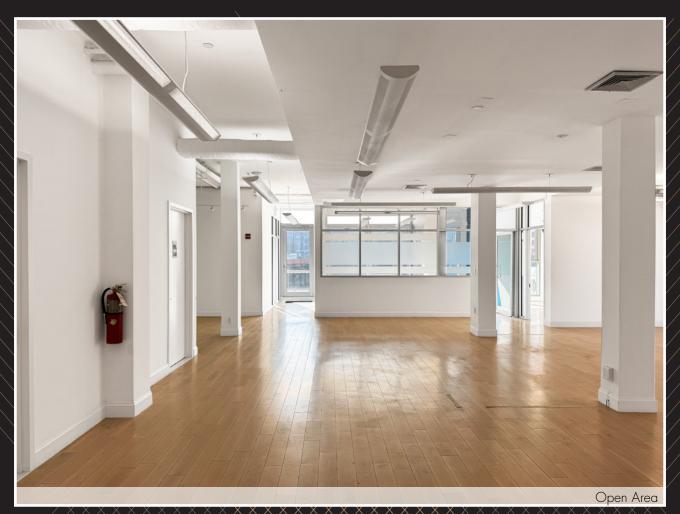

# Entire 4th Floor- 7,800 RSF Featuring a Mostly Open Plan Layout

#### Fantastic space offering Large Open Areas Providing Layout Flexibility

Floor-to-Ceiling Windows - Hardwood Floors Throughout - Direct Elevator Exposure
Four Sides of Windows Provide Abundant Natural Light

#### **Existing Buildout Features**

(2) Large windowed open areas, (1) windowed multi-staff workroom
Full wet pantry with stove, reception area, floor-to-ceiling closets
Private men's and women's ADA accessible restrooms, approx. 12' ceiling height