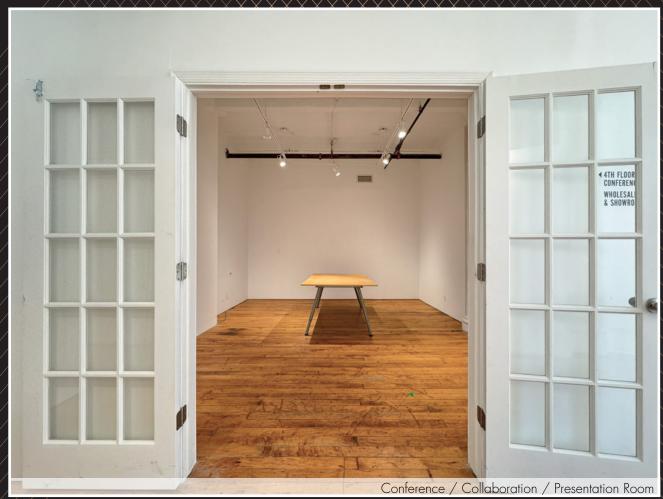

#### **Existing Buildout Features**

(4) Private workspaces allowing for a mix of office, meeting and conference room uses
 Large open area, full wet pantry and adjoining eating room with bar-height seating counter
 (2) Private ADA accessible restrooms, approx. 12' ceiling height

### Entire 7th Floor - 4,700 rsf