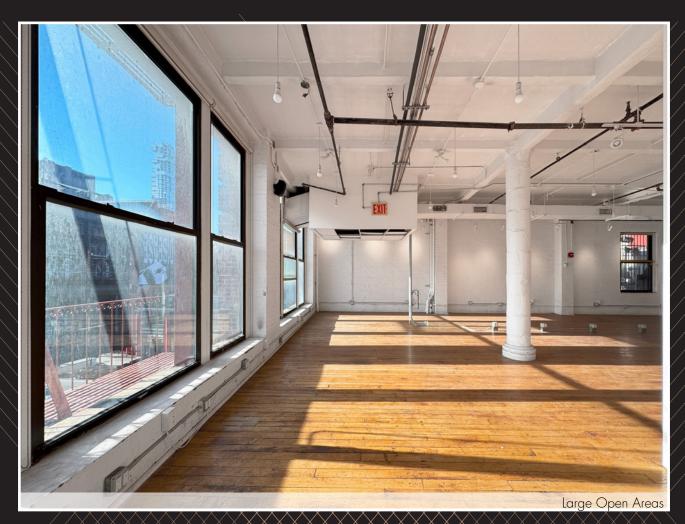

#### Fantastic space offering Large Open Areas Providing Layout Flexibility

Floor-to-Ceiling Windows - Hardwood Floors Throughout - Direct Elevator Exposure
Four Sides of Windows Provide Abundant Natural Light

#### **Existing Buildout Features**

(2) Large windowed open areas, (1) windowed multi-staff workroom
Full wet pantry with stove, reception area, floor-to-ceiling closets
Private men's and women's ADA accessible restrooms, approx. 12' ceiling height

## Entire 4th Floor - 7,800 rsf

**CLICK to view Virtual Tour** 

Centre Street

For further information and/or inspection contact: