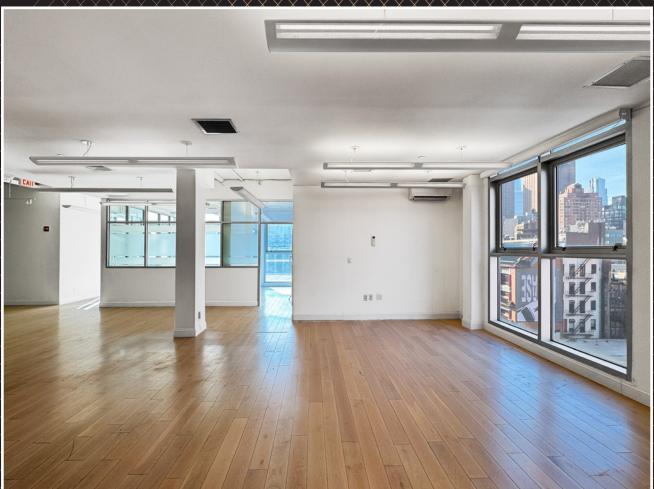

Floor-to-Ceiling Windows - Hardwood Floors Throughout - Two-Keyed Elevator Opens to Floor Four Sides of Windows Provide Abundant Natural Light - Semi-Glass-Front Private Workspaces

#### **Existing Buildout Features**

(4) Private workspaces allowing for a mix of office, meeting and conference room uses
 Large open area, full wet pantry and adjoining eating room with bar-height seating counter
 (2) Private ADA accessible restrooms, approx. 12' ceiling height

### Entire 7th Floor - 4,700 rsf