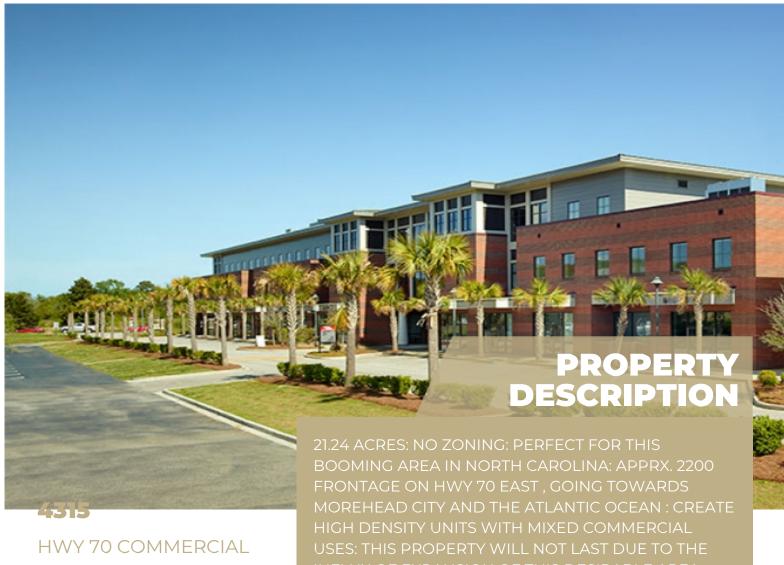

Land Size 21.24 Acres

**DEVELOPMENT LAND** 

4315 HWY 70 EAST **NEW BERN, NORTH CAROLINA** 28562

INFLUX OF EXPANSION OF THIS DESIRABLE AREA. PHASE I HAS BEEN DONE: COMING IN NOW, YOU CAN DESIGN INGRESS AND EGRESS: SEE THE LINKS IN THIS OFFERING MEMORANDUM FOR INFORMATION OF THIS RAPIDLY EXPANDING AREA!!.