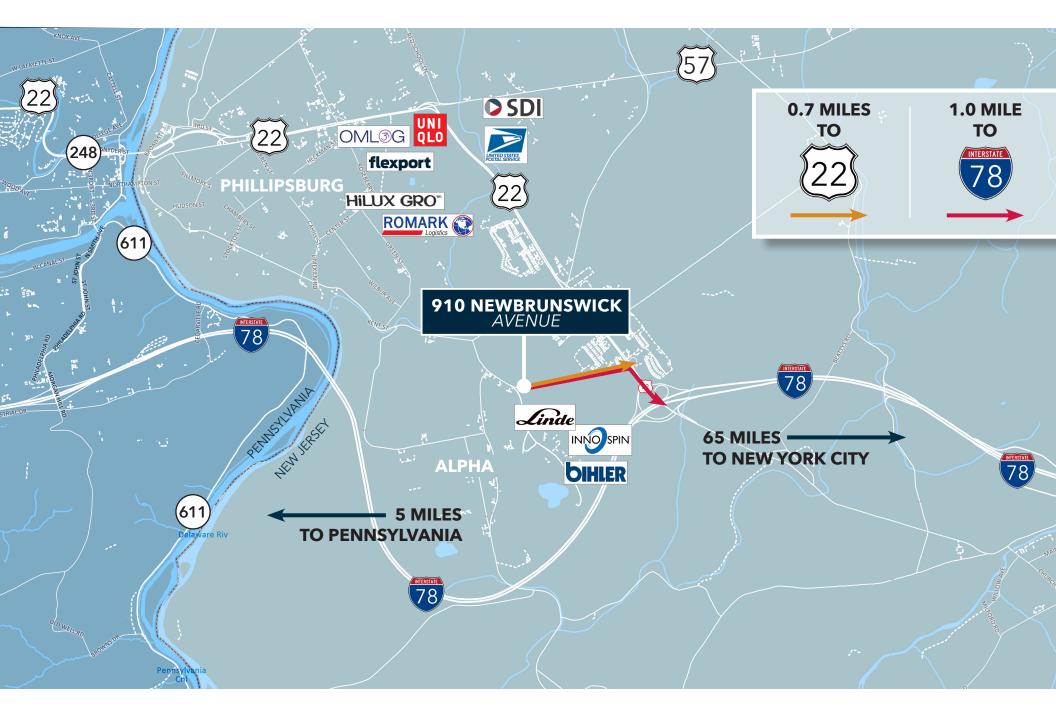

#### **LOCATION & ACCESS**

Located directly off of I-78, 910 New Brunswick Avenue is in one of the most sought after markets in the county. It provides collocation opportunities to the Lehigh Valley submarket, great access to FedEx and UPS parcel hubs, while being strategically closer to NJ ports and NYC Metro via toll-free I-78.

|   | 15 Minutes  |        |
|---|-------------|--------|
|   | Population: | 89,002 |
| U | Workforce:  | 71,108 |

|            |                                      | Miles | Minutes |
|------------|--------------------------------------|-------|---------|
|            | Philadelphia                         | 75    | 85      |
|            | New York                             | 65    | 75      |
| Same Day   | Wilmington                           | 92    | 97      |
| Delivery   | Harrisburg                           | 106   | 103     |
| ,          | Baltimore                            | 166   | 172     |
|            | Washington DC                        | 199   | 215     |
| 上品         | Port of Newark                       | 58    | 64      |
|            | Port of Philadelphia                 | 74    | 78      |
| Ports      | Port of Wilmington                   | 92    | 98      |
| 10115      | Port of Baltimore                    | 162   | 170     |
|            | Lehigh Valley Intl.                  | 19    | 25      |
| 53         | Newark Liberty Intl.                 | 56    | 55      |
|            | Philadelphia Intl.                   | 84    | 88      |
| Airports   | Baltimore Washington Intl.           | 172   | 180     |
|            | USPS Hub, Bethlehem, PA              | 15    | 23      |
|            | UPS Freight, Bethlehem, PA           | 16    | 25      |
| Parcel     | FedEx Freight, Bethlehem, PA         | 16    | 24      |
| Facilities | FedEx Smartport, Allentown, PA       | 19    | 28      |
| racinties  | FedEx Allentown Hub, Northampton, PA | 21    | 35      |
|            | Norfolk Southern, Bethlehem, PA      | 17    | 24      |
|            | Norfolk Southern, Langhorne, PA      | 51    | 70      |
| 7          | Norfolk Southern, Harrisburg, PA     | 102   | 104     |
| Intermodal | CSX Inter-modal, Chambersburg, PA    | 154   | 150     |
| Yards      |                                      |       | _       |