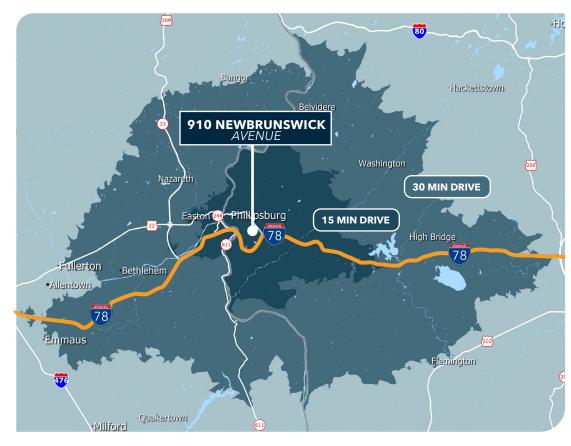

#### **LOCATION & ACCESS**

Located directly off of I-78, 910 New Brunswick Avenue is in one of the most sought after markets in the county. It provides collocation opportunities to the Lehigh Valley submarket, great access to FedEx and UPS parcel hubs, while being strategically closer to NJ ports and NYC Metro via toll-free I-78.

|   | 15 Minutes  |        |
|---|-------------|--------|
|   | Population: | 89,002 |
| U | Workforce:  | 71,108 |

|            |                                      | Miles | Minutes |
|------------|--------------------------------------|-------|---------|
|            | Philadelphia                         | 75    | 85      |
|            | New York                             | 65    | 75      |
| Same Day   | Wilmington                           | 92    | 97      |
| Delivery   | Harrisburg                           | 106   | 103     |
| ,          | Baltimore                            | 166   | 172     |
|            | Washington DC                        | 199   | 215     |
| 上品         | Port of Newark                       | 58    | 64      |
|            | Port of Philadelphia                 | 74    | 78      |
| Ports      | Port of Wilmington                   | 92    | 98      |
| 10115      | Port of Baltimore                    | 162   | 170     |
|            | Lehigh Valley Intl.                  | 19    | 25      |
| 53         | Newark Liberty Intl.                 | 56    | 55      |
|            | Philadelphia Intl.                   | 84    | 88      |
| Airports   | Baltimore Washington Intl.           | 172   | 180     |
|            | USPS Hub, Bethlehem, PA              | 15    | 23      |
|            | UPS Freight, Bethlehem, PA           | 16    | 25      |
| Parcel     | FedEx Freight, Bethlehem, PA         | 16    | 24      |
| Facilities | FedEx Smartport, Allentown, PA       | 19    | 28      |
| racinties  | FedEx Allentown Hub, Northampton, PA | 21    | 35      |
|            | Norfolk Southern, Bethlehem, PA      | 17    | 24      |
|            | Norfolk Southern, Langhorne, PA      | 51    | 70      |
| 7          | Norfolk Southern, Harrisburg, PA     | 102   | 104     |
| Intermodal | CSX Inter-modal, Chambersburg, PA    | 154   | 150     |
| Yards      |                                      |       | _       |