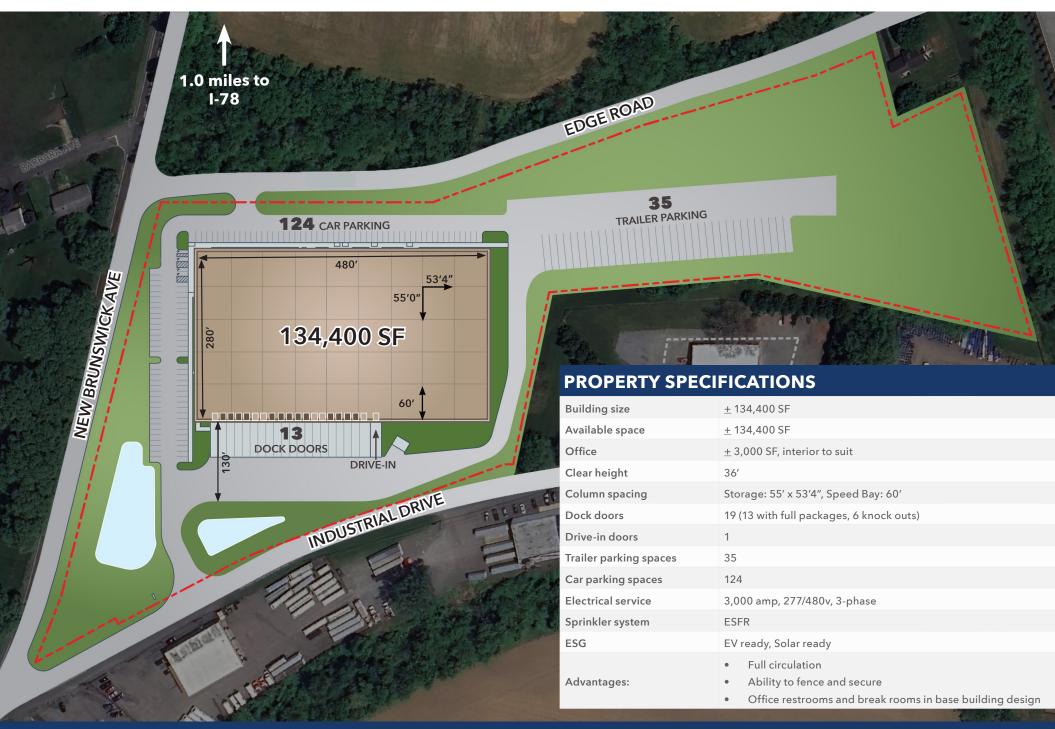

# FOR LEASE: 134,400 SF + ALPHA, NJ



Lee & Associates of Eastern Pennsylvania LLC | 220 W. Germantown Pike, Suite 200 | Plymouth Meeting, PA 19462 USA | 610-400-0499 | lee-associates.com/easternpa

# **910 NEW BRUNSWICK** AVENUE



### **910 NEW BRUNSWICK** AVENUE



# 910 NEW BRUNSWICK AVENUE



#### **LOCATION & ACCESS**

Located directly off of I-78, 910 New Brunswick Avenue is in one of the most sought after markets in the county. It provides collocation opportunities to the Lehigh Valley submarket, great access to FedEx and UPS parcel hubs, while being strategically closer to NJ ports and NYC Metro via toll-free I-78.

|   | 15 Minutes  |        |
|---|-------------|--------|
|   | Population: | 89,002 |
| U | Workforce:  | 71,108 |

|            |                                      | Miles | Minutes |
|------------|--------------------------------------|-------|---------|
|            | Philadelphia                         | 75    | 85      |
|            | New York                             | 65    | 75