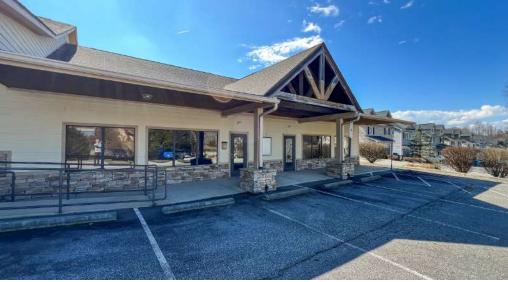

### **Property Overview**

Do not miss this highly flexible space ready for immediate occupancy. Located in the welcoming and high visibility Leicester Village shopping center, this end unit fronts New Leicester Highway and is an ideal location for a variety of office or retail users. The previous tenant was a church so the existing layout offers a variety of office and meeting spaces as well as nearly half of the space is set up as a large gathering area that also includes a kitchen. This unit has two front entrances as well as access from the rear for deliveries. Signage opportunities at the front of the unit as well as a podium sign near the road. Plenty of shared on site parking!

### For Sale or Lease 3,600 SF | \$450k or \$13NNN Exterior Photos