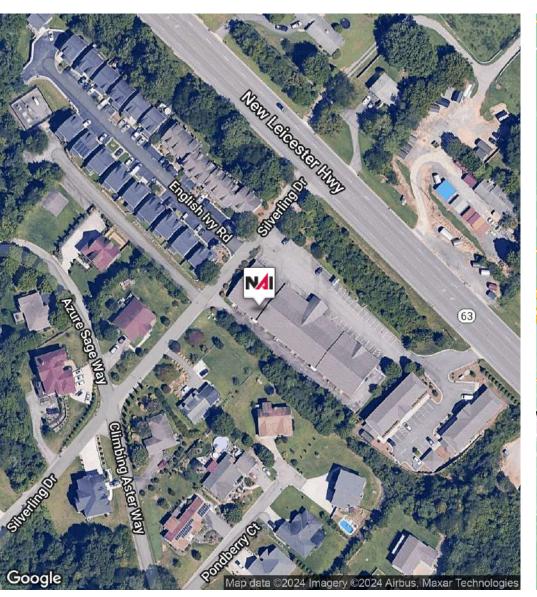

g area that also includes a kitchen. This unit has two front entrances as well as access from the rear for deliveries. Signage opportunities at the front of the unit as well as a podium sign near the road. Plenty of shared on site parking!

### Offering Summary

| Lease Rate:     | \$13.00 SF/yr (NNN)                   |
|-----------------|---------------------------------------|
| Purchase Price: | \$450,000                             |
| Availability:   | Immediately                           |
| Available SF:   | 3,600 SF                              |
| Use:            | Office, Retail, Medical, Food Service |

#### For More Information

#### Jim Davis

O: 330 718 3311 jdavis@naibeverly-hanks.com | NC #292479



## For Sale or Lease 3,600 SF | \$450k or \$13NNN High Traffic Location







### For Sale or Lease 3,600 SF | \$450k or \$13NNN Exterior Photos













## For Sale or Lease 3,600 SF | \$450k or \$13NNN Interior Photos