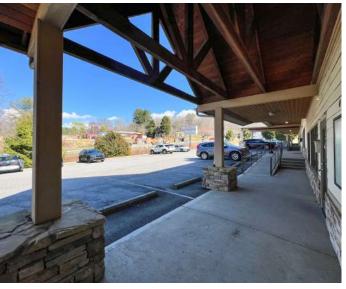

as access from the rear for deliveries. Signage opportunities at the front of the unit as well as a podium sign near the road. Plenty of shared on site parking!

### Offering Summary

| Lease Rate:     | \$13.00 SF/yr (NNN)                   |
|-----------------|---------------------------------------|
| Purchase Price: | \$450,000                             |
| Availability:   | Immediately                           |
| Available SF:   | 3,600 SF                              |
| Use:            | Office, Retail, Medical, Food Service |

#### For More Information

#### Jim Davis

O: 330 718 3311 jdavis@naibeverly-hanks.com | NC #292479



## For Sale or Lease 3,600 SF | \$450k or \$13NNN High Traffic Location







### For Sale or Lease 3,600 SF | \$450k or \$13NNN Exterior Photos













## For Sale or Lease 3,600 SF | \$450k or \$13NNN Interior Photos