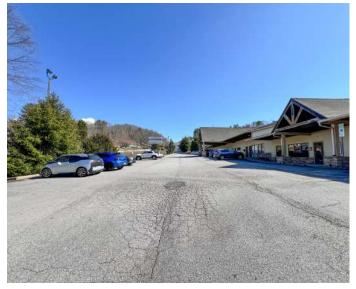

s access from the rear for deliveries. Signage opportunities at the front of the unit as well as a podium sign near the road. Plenty of shared on site parking!

### Offering Summary

| Lease Rate:     | \$13.00 SF/yr (NNN)                   |
|-----------------|---------------------------------------|
| Purchase Price: | \$450,000                             |
| Availability:   | Immediately                           |
| Available SF:   | 3,600 SF                              |
| Use:            | Office, Retail, Medical, Food Service |

#### For More Information

#### Jim Davis

O: 330 718 3311 jdavis@naibeverly-hanks.com | NC #292479



## For Sale or Lease 3,600 SF | \$450k or \$13NNN High Traffic Location







### For Sale or Lease 3,600 SF | \$450k or \$13NNN Exterior Photos













## For Sale or Lease 3,600 SF | \$450k or \$13NNN Interior Photos