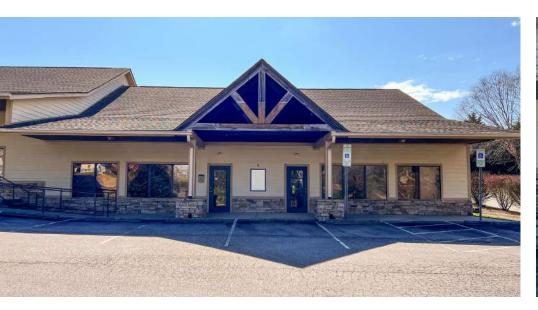

well as access from the rear for deliveries. Signage opportunities at the front of the unit as well as a podium sign near the road. Plenty of shared on site parking!

### Offering Summary

| Lease Rate:     | \$13.00 SF/yr (NNN)                   |
|-----------------|---------------------------------------|
| Purchase Price: | \$450,000                             |
| Availability:   | Immediately                           |
| Available SF:   | 3,600 SF                              |
| Use:            | Office, Retail, Medical, Food Service |

#### For More Information

#### Jim Davis

O: 330 718 3311 jdavis@naibeverly-hanks.com | NC #292479



## For Sale or Lease 3,600 SF | \$450k or \$13NNN High Traffic Location







### For Sale or Lease 3,600 SF | \$450k or \$13NNN Exterior Photos













## For Sale or Lease 3,600 SF | \$450k or \$13NNN Interior Photos