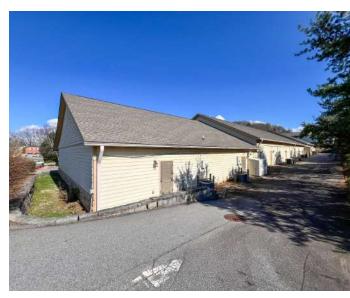

access from the rear for deliveries. Signage opportunities at the front of the unit as well as a podium sign near the road. Plenty of shared on site parking!

### Offering Summary

| Lease Rate:     | \$13.00 SF/yr (NNN)                   |
|-----------------|---------------------------------------|
| Purchase Price: | \$450,000                             |
| Availability:   | Immediately                           |
| Available SF:   | 3,600 SF                              |
| Use:            | Office, Retail, Medical, Food Service |

#### For More Information

#### Jim Davis

O: 330 718 3311 jdavis@naibeverly-hanks.com | NC #292479



## For Sale or Lease 3,600 SF | \$450k or \$13NNN High Traffic Location







### For Sale or Lease 3,600 SF | \$450k or \$13NNN Exterior Photos













## For Sale or Lease 3,600 SF | \$450k or \$13NNN Interior Photos