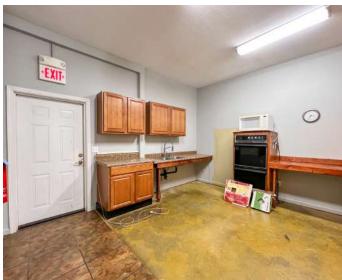

### **Property Overview**

Do not miss this highly flexible space ready for immediate occupancy. Located in the welcoming and high visibility Leicester Village shopping center, this end unit fronts New Leicester Highway and is an ideal location for a variety of office or retail users. The previous tenant was a church so the existing layout offers a variety of office and meeting spaces as well as nearly half of the space is set up as a large gathering area that also includes a kitchen. This unit has two front entrances as well as access from the rear for deliveries. Signage opportunities at the front of the unit as well as a podium sign near the road. Plenty of shared on site parking!

## For Sale or Lease 3,600 SF | \$450k or \$13NNN Interior Photos