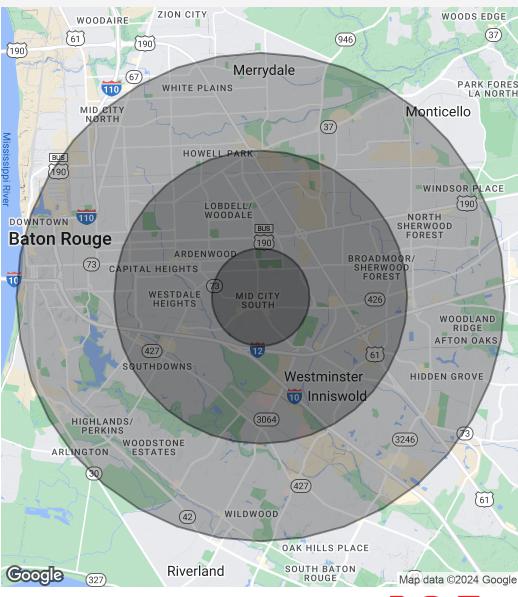

#### **DEMOGRAPHICS MAP & REPORT**

| Population           | 1 Mile | 3 Miles | 5 Miles |
|----------------------|--------|---------|---------|
| Total Population     | 5,976  | 70,536  | 221,022 |
| Average Age          | 41.8   | 36.6    | 34.2    |
| Average Age (Male)   | 37.3   | 33.4    | 31.6    |
| Average Age (Female) | 44.9   | 39.1    | 36.6    |

| Households & Income | 1 Mile    | 3 Miles   | 5 Miles   |
|---------------------|-----------|-----------|-----------|
| Total Households    | 2,773     | 30,885    | 88,717    |
| # Of Persons Per HH | 2.2       | 2.3       | 2.5       |
| Average HH Income   | \$90,992  | \$71,505  | \$64,789  |
| Average House Value | \$378,711 | \$305,116 | \$238,786 |

\* Demographic data derived from 2020 ACS - US Census