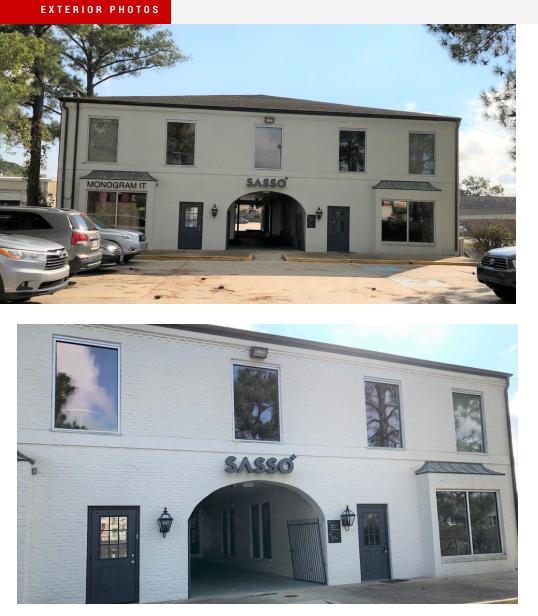

### **Property Description**

1,256 SF of ground level newly renovated office space available for Lease. Located within 1Lobdell office building near Town Centre & Bocage. Easily accessible to the main thoroughfares including Jefferson Highway, Corporate Blvd., Florida Blvd., and Interstate 10 & 12. The suite offers an open floor plan with endless possibilities, parking in both the front and rear of the building, built-in reception & 3 desk. The building recently underwent exterior renovations in 2018.