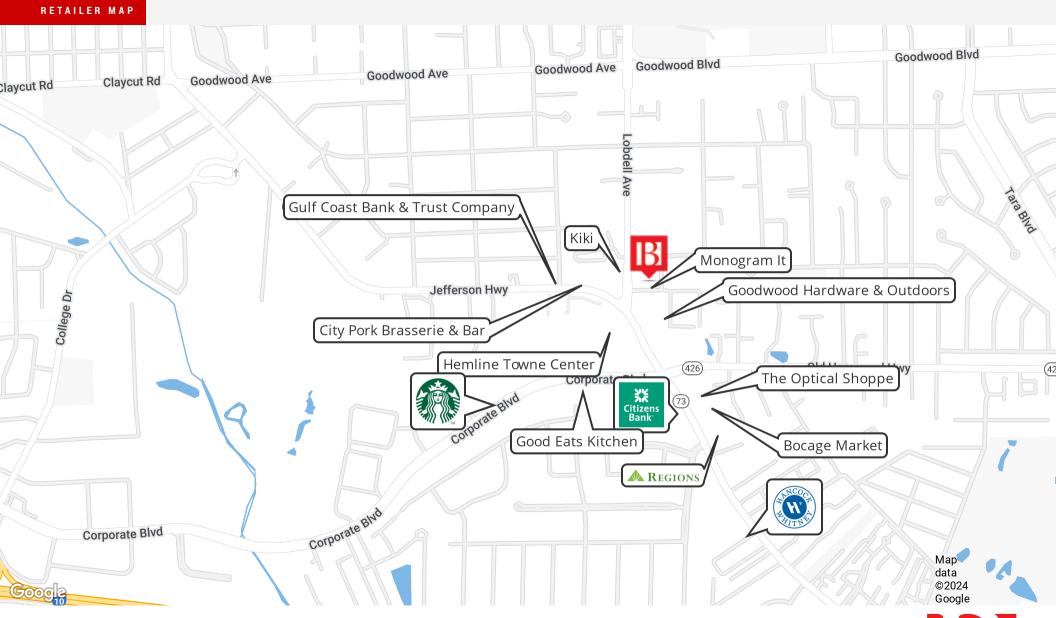

#### **DEMOGRAPHICS MAP & REPORT**

| Population           | 1 Mile | 3 Miles | 5 Miles |
|----------------------|--------|---------|---------|
| Total Population     | 5,976  | 70,536  | 221,022 |
| Average Age          | 41.8   | 36.6    | 34.2    |
| Average Age (Male)   | 37.3   | 33.4    | 31.6    |
| Average Age (Female) | 44.9   | 39.1    | 36.6    |

| Households & Income | 1 Mile    | 3 Miles   | 5 Miles   |
|---------------------|-----------|-----------|-----------|
| Total Households    | 2,773     | 30,885    | 88,717    |
| # Of Persons Per HH | 2.2       | 2.3       | 2.5       |
| Average HH Income   | \$90,992  | \$71,505  | \$64,789  |
| Average House Value | \$378,711 | \$305,116 | \$238,786 |