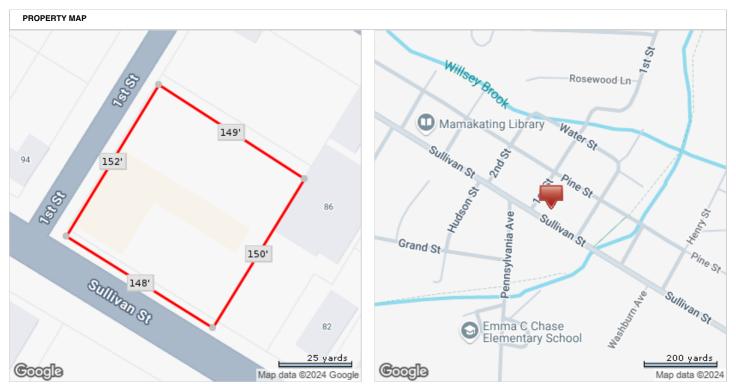

| OWNER INFORMATION                      |                          |                                                                                     |             |
|----------------------------------------|--------------------------|-------------------------------------------------------------------------------------|-------------|
| Owner Name                             | 90 Sullivan LLC          | Tax Billing Zip+4                                                                   | 7112        |
| Owner Name 2                           |                          | Owner Vesting                                                                       |             |
| Tax Billing Address                    | 40 Catskill High Rail    | Owner Occupied                                                                      | No          |
| Γax Billing City & State               | Monroe, NY               | Ownership Right Vesting                                                             | Corporation |
| ax Billing Zip                         | 10950                    |                                                                                     | İ           |
| OCATION INFORMATION                    |                          |                                                                                     |             |
| City/Town                              | Mamakating               | Zoning                                                                              | C1          |
| Village                                | WURTSBORO                | Section                                                                             | 106         |
| School District                        | Monticello               | Condo Floor                                                                         |             |
| Zip Code Property                      | 12790                    | Location Influence                                                                  | T           |
| Census Tract                           | 9512.01                  | Waterfront Influence                                                                |             |
| Fract Number                           |                          | Most hazardous flood zone within 2<br>50 feet - See Flood Map tab for mor<br>e info | X           |
| Carrier Route                          | R777                     | Flood Zone Panel                                                                    | 36105C0653F |
| Subdivision                            | Wurtsboro                | Flood Zone Date                                                                     | 02/18/2011  |
|                                        | L                        |                                                                                     |             |
| TAX INFORMATION                        |                          |                                                                                     |             |
| ax ID 484003.106.000-0015-001.000/0000 |                          | Lot                                                                                 | 1           |
| SWIS                                   | 484003                   | % Improved                                                                          | 92%         |
| Block                                  | 15                       |                                                                                     | L           |
| Legal Description                      | LTS 7,9&11 & P/O 8,10&12 |                                                                                     |             |
| APN                                    | 4003-106-0-0015-001-000  | Total Tax, Less Exemptions, Plus Relevy                                             | \$17,806    |
| Parcel ID                              | 484003106 0015001000     | Annual Tax                                                                          | \$14,623    |
| Exemption(s)                           |                          |                                                                                     | 1           |
| ASSESSMENT & TAX                       |                          |                                                                                     |             |
|                                        | 2022                     | 2022                                                                                | 2021        |
| ssessment Year                         | 2023                     | 2022                                                                                | 2021        |
| ssessed Value - Total                  | \$225,500                | \$225,500                                                                           | \$225,500   |
| ssessed Value - Land                   | \$18,700                 | \$18,700                                                                            | \$18,700    |
| ssessed Value - Improved               | \$206,800                | \$206,800                                                                           | \$206,800   |
| OY Assessed Change (\$)                | \$0                      | \$0                                                                                 |             |
| OY Assessed Change (%)                 | 0%                       | 0%                                                                                  |             |
| Market Value - Total                   | \$601,333                | \$495,604                                                                           | \$382,203   |
| xempt Building Value                   |                          |                                                                                     |             |
| xempt Land Value                       |                          |                                                                                     |             |
| xempt Total Value                      |                          |                                                                                     |             |
| ross Tax Amount                        | \$14,623                 |                                                                                     |             |
| ax Year                                | Total Tax                | Change (\$)                                                                         | Change (%)  |
| 2022                                   | \$13,966                 |                                                                                     | 3- (/-/     |
| 023                                    | \$14,276                 | \$311                                                                               | 2.22%       |
| )23<br>024                             |                          | \$347                                                                               | 2.43%       |
| / <del>/ T</del>                       | \$14,623                 | ψ <b>)</b> +1                                                                       | 4.40 /0     |
| CHARACTERISTICS                        |                          |                                                                                     |             |
| Property Class                         | Inn/Lodge/Boarding House | Garage Type                                                                         |             |
| Land Use -CoreLogic                    | Hotel                    | Garage Capacity                                                                     | †           |
| Lot Frontage                           | 150                      | Garage Sq Ft                                                                        | <b>†</b>    |
| Lot Depth                              | 155                      | Roof Type                                                                           | <b>†</b>    |
| Lot Acres                              | 0.53                     | Roof Material                                                                       | <b>†</b>    |
| Lot St Ft                              | 23,087                   | Roof Frame                                                                          | T           |
|                                        |                          |                                                                                     |             |

\*Lot Dimensions are Estimated

| SEARCH CRITERIA       |                                 |                      |                         |
|-----------------------|---------------------------------|----------------------|-------------------------|
| Number of Comparables |                                 | Distressed Sales     | Include All Tax Sales   |
| Sort Method           | Distance From Subject (Closest) | Geographic Boundary  | No Preference           |
| Pool                  | Without Pool                    | Site Influence       | No Preference           |
| Distance from Subject | 5 miles                         | Date Type            | Recording Date          |
| Sale Price            |                                 | Search Period        | 04/23/2017 - 04/23/2019 |
| Year Built            |                                 | Living/Building Area | 500 - 10,000 Sq Ft      |
| Bedrooms              |                                 | Lot Area             | 0 - 46,174 Sq Ft        |
| Bathrooms             |                                 | Style                |                         |
| Stories               |                                 | Land Use             | Same As Subject         |