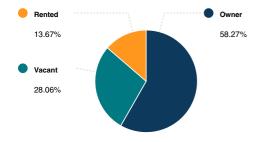

015-001-000 CLIP: 3734895404

## POPULATION

## SUMMARY

| Estimated Population            | 4,542 |
|---------------------------------|-------|
| Population Growth (since 2010)  | -9.2% |
| Population Density (ppl / mile) | 84    |
| Median Age                      | 46    |

## HOUSEHOLD

| Number of Households   | 1,766 |
|------------------------|-------|
| Household Size (ppl)   | 3     |
| Households w/ Children | 907   |

## AGE



## GENDER



#### MARITAL STATUS



# HOUSING

# SUMMARY

| Median Home Sale Price | \$173,800 |
|------------------------|-----------|
| Median Year Built      | 1956      |

# STABILITY

| Annual Residential Turnover | 8.18% |
|-----------------------------|-------|
|                             |       |

#### OCCUPANCY

## FAIR MARKET RENTS (COUNTY)





## QUALITY OF LIFE

## WORKERS BY INDUSTRY

#### Agricultural, Forestry, Fishing 23 Mining Construction 205 Manufacturing 66 Transportation and Communications 132 Wholesale Trade 34 Retail Trade 333 Finance, Insurance and Real Est ate 151 Services 680 Public Administration 149 Unclassified





## HOUSEHOLD INCOME



#### COMMUTE METHOD



#### WEATHER

| January High Temp (avg °F)    | 33.7  |
|-------------------------------|-------|
| January Low Temp (avg °F)     | 16.8  |
| July High Temp (avg °F)       | 82.3  |
| July Low Temp (avg °F)        | 60.4  |
| Annual Precipitation (inches) | 51.01 |

Median Travel Time 39 min

#### **FDUCATION**

## **EDUCATIONAL CLIMATE INDEX (1)**



#### HIGHEST LEVEL ATTAINED

| Less than 9th grade  | 84    |
|----------------------|-------|
| Som