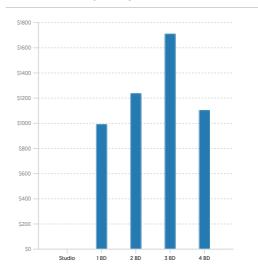

5-001-000 CLIP: 3734895404

## POPULATION

## SUMMARY

| Estimated Population            | 4,542 |
|---------------------------------|-------|
| Population Growth (since 2010)  | -9.2% |
| Population Density (ppl / mile) | 84    |
| Median Age                      | 46    |

## HOUSEHOLD

| Number of Households   | 1,766 |
|------------------------|-------|
| Household Size (ppl)   | 3     |
| Households w/ Children | 907   |

## AGE



## GENDER



#### MARITAL STATUS



# HOUSING

# SUMMARY

| Median Home Sale Price | \$173,800 |
|------------------------|-----------|
| Median Year Built      | 1956      |

# STABILITY

| Annual Residential Turnover | 8.18% |
|-----------------------------|-------|
|                             |       |

#### OCCUPANCY

## FAIR MARKET RENTS (COUNTY)





## QUALITY OF LIFE

## WORKERS BY INDUSTRY

#### Agricultural, Forestry, Fishing 23 Mining Construction 205 Manufacturing 66 Transportation and Communications 132 Wholesale Trade 34 Retail Trade 333 Finance, Insurance and Real Est ate 151 Services 680 Public Administration 149 Unclassified





## HOUSEHOLD INCOME



#### COMMUTE METHOD



#### WEATHER

| January High Temp (avg °F)    | 33.7  |
|-------------------------------|-------|
| January Low Temp (avg °F)     | 16.8  |
| July High Temp (avg °F)       | 82.3  |
| July Low Temp (avg °F)        | 60.4  |
| Annual Precipitation (inches) | 51.01 |

Median Travel Time 39 min

#### **FDUCATION**

## **EDUCATIONAL CLIMATE INDEX (1)**



#### HIGHEST LEVEL ATTAINED

| Less than 9th grade  | 84    |
|----------------------|-------|
| Some