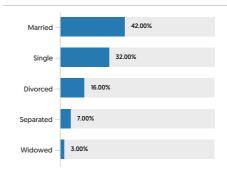

| Monticello        |

# 90 Sullivan St, Wurtsboro, NY 12790-8226, Sullivan County

APN: 4003-106-0-0015-001-000 CLIP: 3734895404

## POPULATION

## SUMMARY

| Estimated Population            | 4,542 |
|---------------------------------|-------|
| Population Growth (since 2010)  | -9.2% |
| Population Density (ppl / mile) | 84    |
| Median Age                      | 46    |

## HOUSEHOLD

| Number of Households   | 1,766 |
|------------------------|-------|
| Household Size (ppl)   | 3     |
| Households w/ Children | 907   |

## AGE



## GENDER



#### MARITAL STATUS



# HOUSING

# SUMMARY

| Median Home Sale Price | \$173,800 |
|------------------------|-----------|
| Median Year Built      | 1956      |

# STABILITY

| Annual Residential Turnover | 8.18% |
|-----------------------------|-------|
|                             |       |

#### OCCUPANCY

## FAIR MARKET RENTS (COUNTY)





## QUALITY OF LIFE

## WORKERS BY INDUSTRY

#### Agricultural, Forestry, Fishing 23 Mining Construction 205 Manufacturing 66 Transportation and Communications 132 Wholesale Trade 34 Retail Trade 333 Finance, Insurance and Real Est ate 151 Services 680 Public Administration 149 Unclassified





## HOUSEHOLD INCOME



#### COMMUTE METHOD



#### WEATHER

| January High Temp (avg °F)    | 33.7  |
|-------------------------------|-------|
| January Low Temp (avg °F)     |