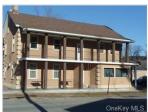

MLS Beds MLS Full Baths

Half Baths N/A

Sale Price \$850,000

Sale Date 11/05/2021

MLS Sq Ft 7,076

Lot Sq Ft 23,087

MLS Yr Built 1978

Type HOTEL

Lot Shape

Roof Shape

| Basement Type      |               | Construction            |                              |
|--------------------|---------------|-------------------------|------------------------------|
| Style              |               | Interior Wall           |                              |
| Building Sq Ft     | 7,076         | Exterior                |                              |
| Building Width     |               | Floor Cover             |                              |
| Building Depth     |               | Foundation              |                              |
| Stories            | MLS: 2        | Pool                    |                              |
| Construction Grade | Average       | Pool Size               |                              |
| Quality            |               | Year Built              | MLS: 1978                    |
| Total Units        |               | Effective Year Built    |                              |
| Total Rooms        |               | Topography              |                              |
| Bedrooms           | MLS: 1        | Other Impvs             |                              |
| Full Baths         | MLS: 1        | Other Rooms             |                              |
| Half Baths         |               | Heat Fuel Type          |                              |
| MLS Total Baths    | 1             | Ground Floor Area       |                              |
| Bath Fixtures      |               | 2nd Floor Area          |                              |
| Fireplaces         |               | Above Gnd Sq Ft         |                              |
| Condo Amenities    |               | Area Above 3rd Floor    |                              |
| Water              | Commercial    | Area of Recreation Room |                              |
| Sewer              | Individual    | Finished Basement Area  |                              |
| Cooling Type       |               | Porch 1 Area            | 360                          |
| Heat Type          |               | Patio/Deck 2 Area       | 276                          |
| Porch              | Covered Porch | State Use Description   | Inn/Lodge/Boarding House-418 |
| Patio Type         |               |                         |                              |