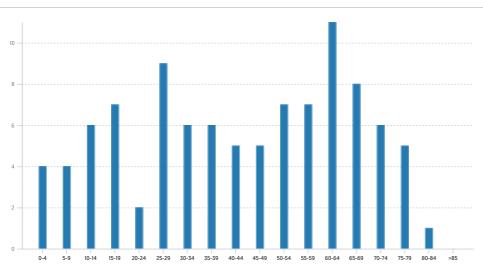

| Monticello        |

# 90 Sullivan St, Wurtsboro, NY 12790-8226, Sullivan County

APN: 4003-106-0-0015-001-000 CLIP: 3734895404

## POPULATION

## SUMMARY

| Estimated Population            | 4,542 |
|---------------------------------|-------|
| Population Growth (since 2010)  | -9.2% |
| Population Density (ppl / mile) | 84    |
| Median Age                      | 46    |

## HOUSEHOLD

| Number of Households   | 1,766 |
|------------------------|-------|
| Household Size (ppl)   | 3     |
| Households w/ Children | 907   |

## AGE



## GENDER



#### MARITAL STATUS



# HOUSING

# SUMMARY

| Median Home Sale Price | \$173,800 |
|------------------------|-----------|
| Median Year Built      | 1956      |

# STABILITY

| Annual Residential Turnover | 8.18% |
|-----------------------------|-------|
|                             |       |

#### OCCUPANCY

## FAIR MARKET RENTS (COUNTY)





## QUALITY OF LIFE

## WORKERS BY INDUSTRY

#### Agricultural, Forestry, Fishing 23 Mining Construction 205 Manufacturing 66 Transportation and Communications 132 Wholesale Trade 34 Retail Trade 333 Finance, Insurance and Real Est ate 151 Services 680 Public Administration 149 Unclassified





## HOUSEHOLD INCOME



#### COMMUTE METHOD



#### WEATHER

| January High Temp (avg °F)    | 33.7  |
|-------------------------------|------