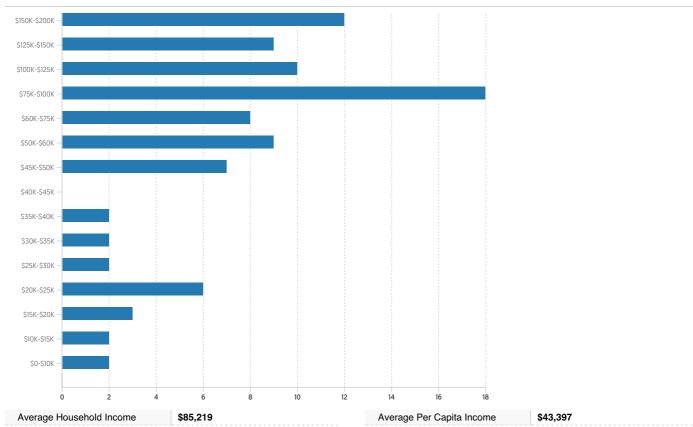

766 |
|------------------------|-------|
| Household Size (ppl)   | 3     |
| Households w/ Children | 907   |

## AGE



## GENDER



#### MARITAL STATUS



# HOUSING

# SUMMARY

| Median Home Sale Price | \$173,800 |
|------------------------|-----------|
| Median Year Built      | 1956      |

# STABILITY

| Annual Residential Turnover | 8.18% |
|-----------------------------|-------|
|                             |       |

#### OCCUPANCY

## FAIR MARKET RENTS (COUNTY)





## QUALITY OF LIFE

## WORKERS BY INDUSTRY

#### Agricultural, Forestry, Fishing 23 Mining Construction 205 Manufacturing 66 Transportation and Communications 132 Wholesale Trade 34 Retail Trade 333 Finance, Insurance and Real Est ate 151 Services 680 Public Administration 149 Unclassified





## HOUSEHOLD INCOME



#### COMMUTE METHOD



#### WEATHER

| January High Temp (avg °F)    | 33.7  |
|-------------------------------|-------|
| January Low Temp (avg °F)     | 16.8  |
| July High Temp (avg °F)       | 82.3  |
| July Low Temp (avg °F)        | 60.4  |
| Annual Precipitation (inches) | 51.01 |

Median Travel Time 39 min

#### **FDUCATION**

## **EDUCATIONAL CLIMATE INDEX (1)**



#### HIGHEST LEVEL ATTAINED

| Less than 9th grade  | 84    |
|----------------------|-------|
| Some High School     | 296   |
| High School Graduate | 1,159 |
| Some College         | 579   |
| Associate Degree     | 218   |
| Bachelor's Degree    | 1,034 |
| Graduate Degree      | 414   |
|                      |       |

(1) This measure of socioeconomic status helps identify ZIP codes with the best conditions for