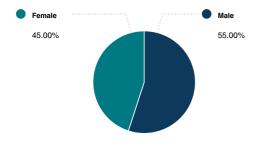

| Monticello        |

# 90 Sullivan St, Wurtsboro, NY 12790-8226, Sullivan County

APN: 4003-106-0-0015-001-000 CLIP: 3734895404

## POPULATION

## SUMMARY

| Estimated Population            | 4,542 |
|---------------------------------|-------|
| Population Growth (since 2010)  | -9.2% |
| Population Density (ppl / mile) | 84    |
| Median Age                      | 46    |

## HOUSEHOLD

| Number of Households   | 1,766 |
|------------------------|-------|
| Household Size (ppl)   | 3     |
| Households w/ Children | 907   |

## AGE



## GENDER



#### MARITAL STATUS



# HOUSING

# SUMMARY

| Median Home Sale Price | \$173,800 |
|------------------------|-----------|
| Median Year Built      | 1956      |

# STABILITY

| Annual Residential Turnover | 8.18% |
|-----------------------------|-------|
|                             |       |

#### OCCUPANCY

## FAIR MARKET RENTS (COUNTY)





## QUALITY OF LIFE

## WORKERS BY INDUSTRY

#### Agricultural, Forestry, Fishing 23 Mining Construction 205 Manufacturing 66 Transportation and Communications 132 Wholesale Trade 34 Retail Trade 333 Finance, Insurance and Real Est ate 151 Services 680 Public Administration 149 Unclassified





## HOUSEHOLD INCOME



#### COMMUTE METHOD



#### WEATHER

| January High Temp (avg °F)    | 33.7  |
|-------------------------------|-------|
| January