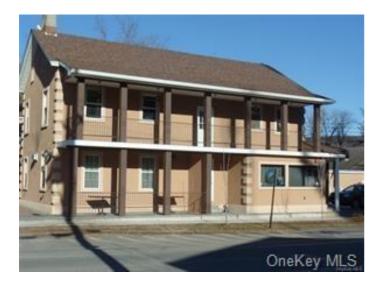

MLS Beds MLS Full Baths

Half Baths N/A

Sale Price \$850,000

Sale Date 11/05/2021

MLS Sq Ft 7,076

Lot Sq Ft 23,087

MLS Yr Built 1978

Type HOTEL

Lot Shape

Roof Shape

| Basement Type      |               | Construction            |                              |
|--------------------|---------------|-------------------------|------------------------------|
| Style              |               | Interior Wall           |                              |
| Building Sq Ft     | 7,076         | Exterior                |                              |
| Building Width     |               | Floor Cover             |                              |
| Building Depth     |               | Foundation              |                              |
| Stories            | MLS: 2        | Pool                    |                              |
| Construction Grade | Average       | Pool Size               |                              |
| Quality            |               | Year Built              | MLS: 1978                    |
| Total Units        |               | Effective Year Built    |                              |
| Total Rooms        |               | Topography              |                              |
| Bedrooms           | MLS: 1        | Other Impvs             |                              |
| Full Baths         | MLS: 1        | Other Rooms             |                              |
| Half Baths         |               | Heat Fuel Type          |                              |
| MLS Total Baths    | 1             | Ground Floor Area       |                              |
| Bath Fixtures      |               | 2nd Floor Area          |                              |
| Fireplaces         |               | Above Gnd Sq Ft         |                              |
| Condo Amenities    |               | Area Above 3rd Floor    |                              |
| Water              | Commercial    | Area of Recreation Room |                              |
| Sewer              | Individual    | Finished Basement Area  |                              |
| Cooling Type       |               | Porch 1 Area            | 360                          |
| Heat Type          |               | Patio/Deck 2 Area       | 276                          |
| Porch              | Covered Porch | State Use Description   | Inn/Lodge/Boarding House-418 |
| Patio Type         |               |                         |                              |