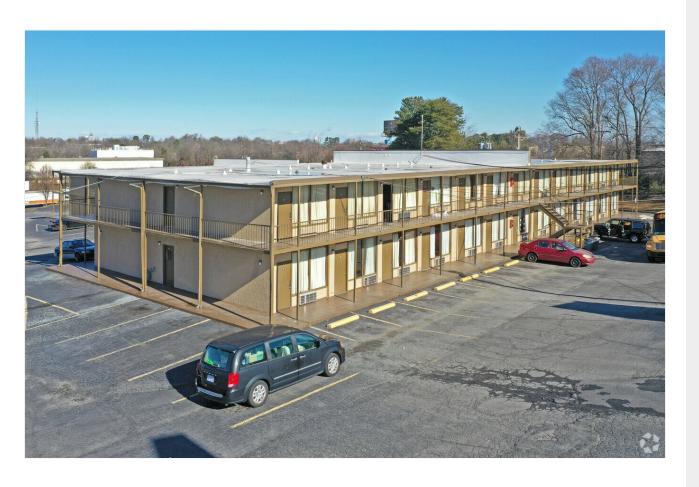

#### Property Photos

Building Photo Aerial

312 W J J Dr, Greensboro, NC 27406

312 W J J Dr, Greensboro, NC 27406

Price: \$2,888,888

Large lot on interstate 40, with immediate access. Property has One office with managers quarters, two buildings having 52 rooms each, total rooms 104; plus potential for an additional 52 rooms. Property also includes a Freeway Bill Board for additional revenue or advertising.