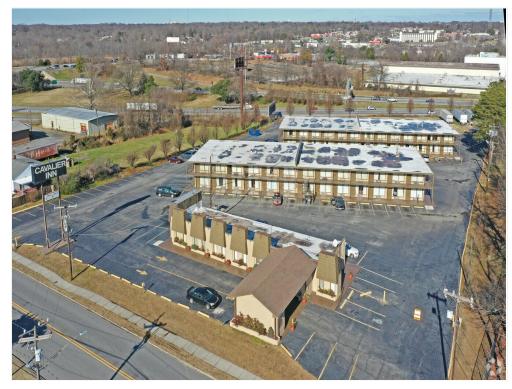

312 W J J Dr, Greensboro, NC 27406

Price: \$2,888,888

Large lot on interstate 40, with immediate access. Property has One office with managers quarters, two buildings having 52 rooms each, total rooms 104; plus potential for an additional 52 rooms. Property also includes a Freeway Bill Board for additional revenue or advertising.

#### Property Photos

Building Photo Aerial

312 W J J Dr, Greensboro, NC 27406

#### Property Photos

Aerial Plat Map

312 W J J Dr, Greensboro, NC 27406