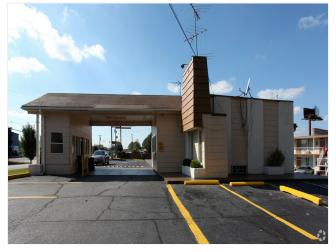

312 W J J Dr, Greensboro, NC 27406



Price: \$2,888,888

Large lot on interstate 40, with immediate access. Property has One office with managers quarters, two buildings having 52 rooms each, total rooms 104; plus potential for an additional 52 rooms. Property also includes a Freeway Bill Board for additional revenue or advertising.

312 W J J Dr, Greensboro, NC 27406



Great starter opportunity solid business with daily, weekly, and monthly rentals

Additional Room for expansion, Seller will Finance, Great Starter Opportunity



Joanne Liu lobster777888@gmail.com (702) 686-8396

**Joanne Liu** 6260 S Rainbow Blvd, Suite 100 Las Vegas, NV 89118

312 W J J Dr, Greensboro, NC 27406

312 W J J Dr, Greensboro, NC 27406



**Building Photo** 



**Building Photo** 

# Unit/Room Mix Information Description

undefined

No. Rooms undefined

Avg. Daily Rate undefined

312 W J J Dr, Greensboro, NC 27406

#### Property Photos





Building Photo Aerial

312 W J J Dr, Greensboro, NC 27406

#### Property Photos





Building Photo Building Photo

312 W J J Dr, Greensboro, NC 27406

#### Property Photos





Aerial Plat Map

312 W J J Dr, Greensboro, NC 27406

#### Property Photos





Building Photo Building Photo

312 W J J Dr, Greensboro, NC 27406

#### Property Photos



Building Photo

312 W J J Dr, Greensboro, NC 27406

#### Location