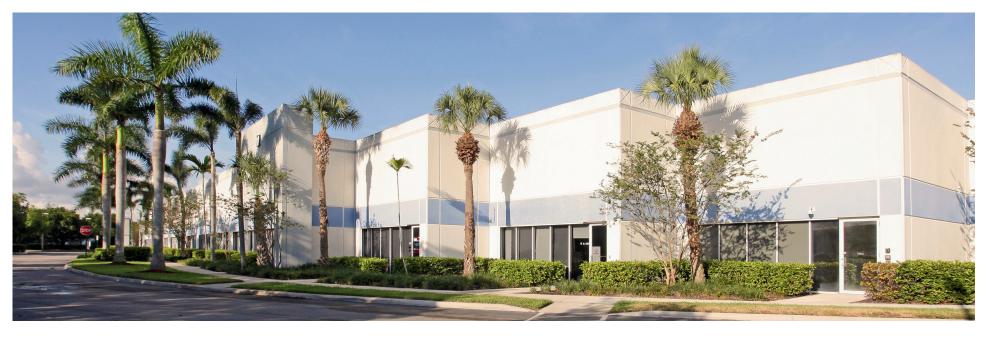

# **NEW TOWN COMMERCE PARK**

4350-4380 Oakes Road, Davie, FL 33314

#### THE PROPERTY

New Town Commerce Park presents an upscale complex of five flex buildings comprised of office, showroom, and street-level warehouse spaces. Unique features include fiber-optic communications and 18-foot ceilings in suites offering spacious conference rooms, private offices, kitchenettes, and warehouse space. The Park benefits from immediate access to the I-595 and US- 441.

#### **PROPERTY HIGHLIGHTS**

- ✓ VARIOUS PERMITED USES
- ✓ BRIGHT OFFICES WITH FLOOR TO CEILING WINDOWS
- 18 FOOR CLEAR WAREHOUSE CEILINGS
- ✓ 10'X12' STREET LEVEL ROLL UP DOORS
- ✓ ON-SITE PROPERTY MANAGEMENT