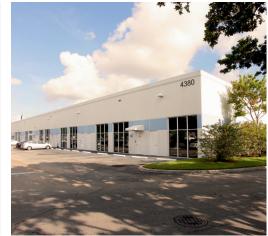

# **NEW TOWN COMMERCE PARK**

4350-4380 Oakes Road, Davie, FL 33314

#### THE PROPERTY

New Town Commerce Park presents an upscale complex of five flex buildings comprised of office, showroom, and street-level warehouse spaces. Unique features include fiber-optic communications and 18-foot ceilings in suites offering spacious conference rooms, private offices, kitchenettes, and warehouse space. The Park benefits from immediate access to the I-595 and US- 441.