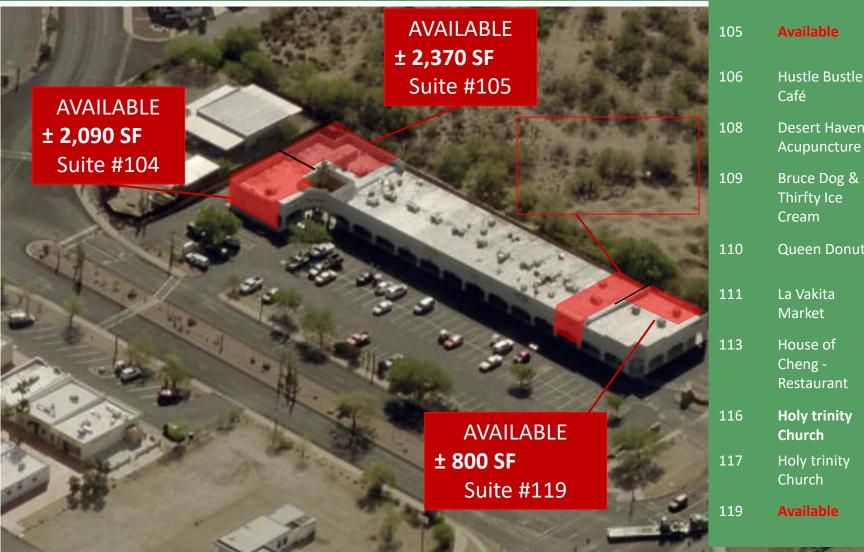

## SUITE PLAN

**SUITE** 

104

**TENANT** 

**Available** 

**SQUARE FEET** 

2090

2370

# **AVAILABILITY**

SUITE 104 **2090 SF** 

SUITE 105 2370 SF

SUITE 119 **800 SF** 

Lease Rate: Starting \$13.00 PSF + NNN\*