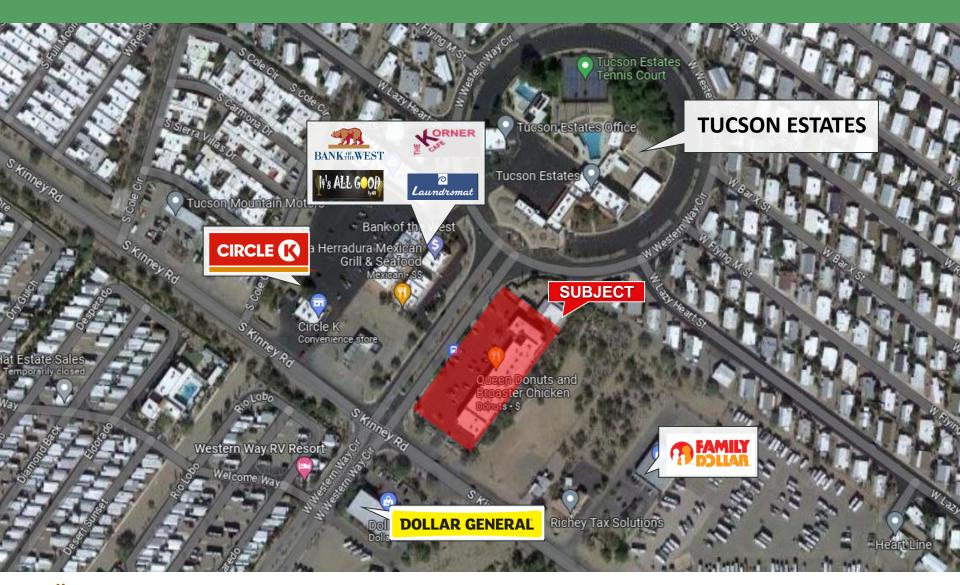

# TRADE AREA MAP

6298 E. Grant Rd., Suite #100 Tucson, AZ 85712 P: 520.296.0200 / F: 520.296.1571 www.larsenbaker.com