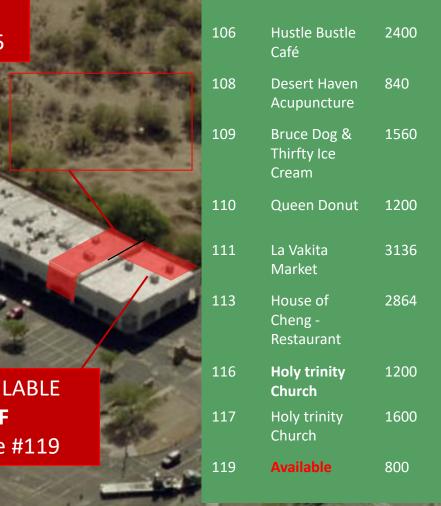

# **AVAILABILITY**

SUITE 104 **2090 SF** 

SUITE 105 2370 SF

SUITE 119 **800 SF** 

Lease Rate: Starting \$13.00 PSF + NNN\*

## SUITE PLAN

**SUITE** 

104

**TENANT** 

**Available** 

**SQUARE FEET** 

2090

2370