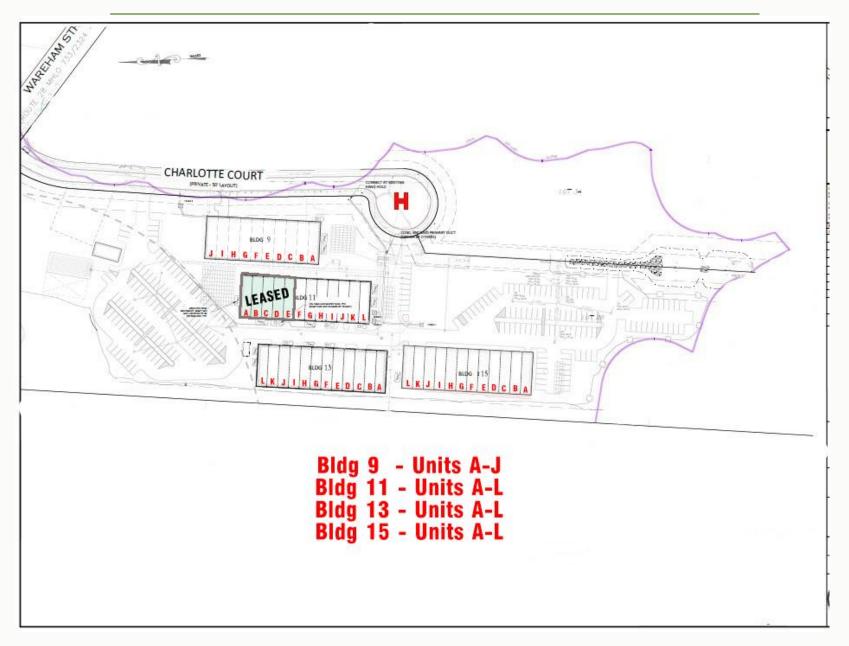

## 370 Wareham St - Rte 28 - Middleboro, MA

Site Plan - Unit Allocation

Neighborhood

**Assessor** 

Zoning - General Use/WRPD/CBD

370 Wareham St - Rte 28 - Middleboro, MA

370 Wareham St - Rte 28 - Middleboro, MA

### For Sale \$15,995,000

4 Industrial Buildings Totaling 76,519± SF

Available Units For Lease

**Building 9** 

**Building 11** 

17,368± SF

11,469± SF

**Building 13** 

**Building 15** 

19,717± SF

19,717± SF