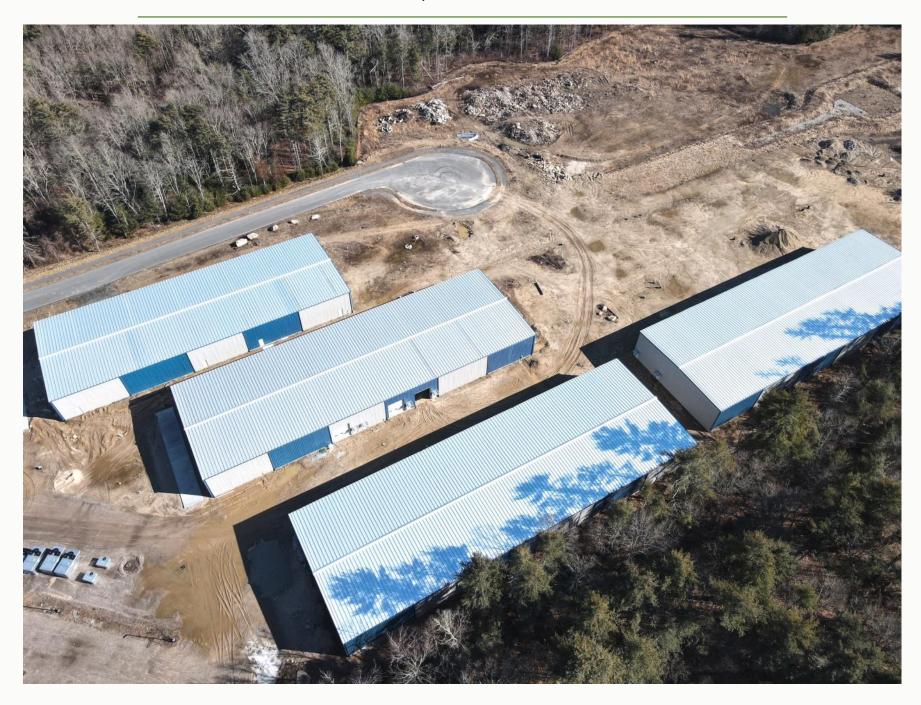

370 Wareham St - Rte 28 Middleboro, MA

For Sale at \$15,995,000

Industrial Space For Sale | 15.21± Acres - 4 Buildings 76,519± SF

#### **Property Summary - For Sale**

4 Buildings 76,519± SF Total

Space Available For Lease -11,469± SF to 19,717± SF

15.21± Acre Site - Lot 2B

Ample Parking

14 x 14 Overhead Doors in Each Unit

Private Bath in Each Unit

### For Sale \$15,995,000

4 Industrial Buildings Totaling 76,519± SF

Available Units For Lease

**Building 9** 

**Building 11** 

17,368± SF

11,469± SF

**Building 13** 

**Building 15** 

19,717± SF

19,717± SF