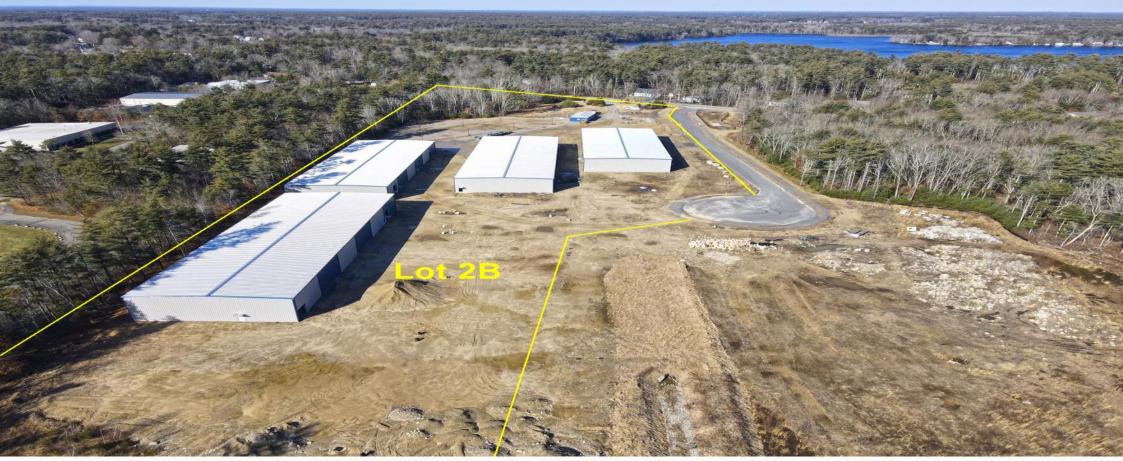

#### **Property Summary - For Sale**

4 Buildings 76,519± SF Total

Space Available For Lease -11,469± SF to 19,717± SF

15.21± Acre Site - Lot 2B

Ample Parking

14 x 14 Overhead Doors in Each Unit

Private Bath in Each Unit

### For Sale \$15,995,000

4 Industrial Buildings Totaling 76,519± SF

Available Units For Lease

**Building 9** 

**Building 11** 

17,368± SF

11,469± SF

**Building 13** 

**Building 15** 

19,717± SF

19,717± SF

### Sale Information

Lot 2B - 15.21± Acres - \$15,995,000

4 Industrial Buildings 76,519± SF

Lot 3A - 9.39± Acres - \$1,995,000

 Approved for 3 Industrial Buildings 44,295± SF

Entire Property - 25.82± Acres - \$19,100,000