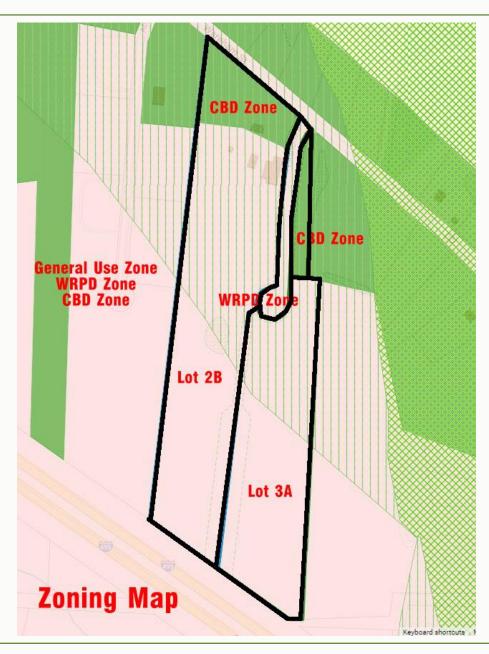

## 370 Wareham St - Rte 28 - Middleboro, MA

Site Plan - Unit Allocation

Neighborhood

**Assessor** 

Zoning - General Use/WRPD/CBD

370 Wareham St - Rte 28 - Middleboro, MA

370 Wareham St - Rte 28 - Middleboro, MA

3 Phase Electric - Gas Heat

Floor Drains into Tight Tanks w/Septic

Fully Sprinkled

General Use Zoning & Located in CBD Zone

Close to Interstate 495 & Direct Location on Route 28