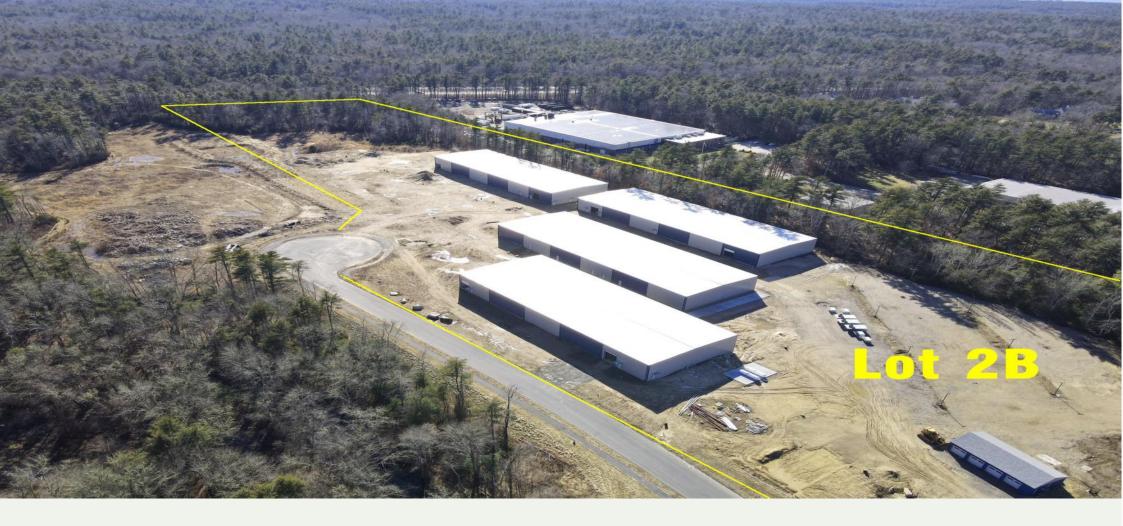

#### **Property Summary - For Sale**

4 Buildings 76,519± SF Total

Space Available For Lease -11,469± SF to 19,717± SF

15.21± Acre Site - Lot 2B

Ample Parking

14 x 14 Overhead Doors in Each Unit

Private Bath in Each Unit

### For Sale \$15,995,000

4 Industrial Buildings Totaling 76,519± SF

Available Units For Lease

**Building 9** 

**Building 11** 

17,368± SF

11,469± SF

**Building 13** 

**Building 15** 

19,717± SF

19,717± SF

### Sale Information

Lot 2B - 15.21± Acres - \$15,995,000

4 Industrial Buildings 76,519± SF

Lot 3A - 9.39± Acres - \$1,995,000

 Approved for 3 Industrial Buildings 44,295± SF

Entire Property - 25.82± Acres - \$19,100,000