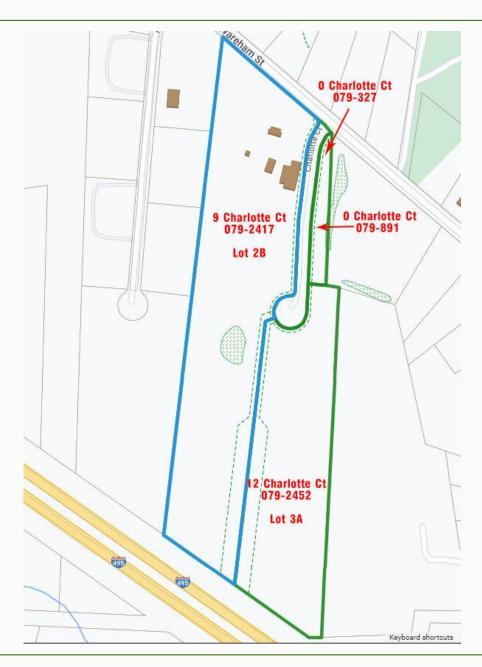

## 370 Wareham St - Rte 28 - Middleboro, MA

Site Plan - Unit Allocation

Neighborhood

**Assessor** 

Zoning - General Use/WRPD/CBD

370 Wareham St - Rte 28 - Middleboro, MA

370 Wareham St - Rte 28 - Middleboro, MA

### Sale Information

Lot 2B - 15.21± Acres - \$15,995,000

4 Industrial Buildings 76,519± SF

Lot 3A - 9.39± Acres - \$1,995,000

 Approved for 3 Industrial Buildings 44,295± SF

Entire Property - 25.82± Acres - \$19,100,000