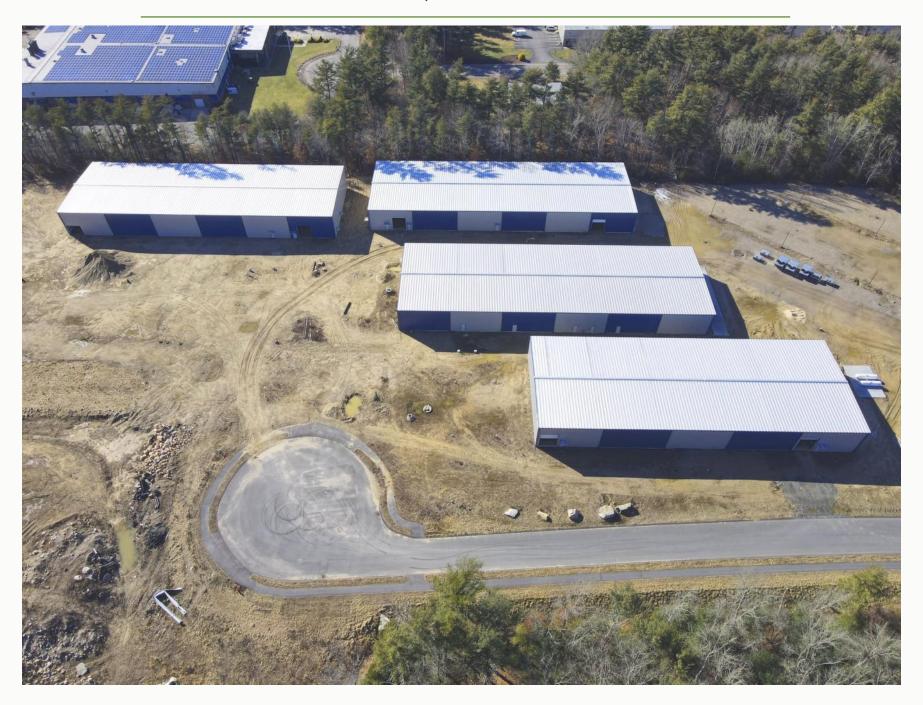

370 Wareham St - Rte 28 Middleboro, MA

For Sale at \$15,995,000

Industrial Space For Sale | 15.21± Acres - 4 Buildings 76,519± SF

### For Sale \$15,995,000

4 Industrial Buildings Totaling 76,519± SF

Available Units For Lease

**Building 9** 

**Building 11** 

17,368± SF

11,469± SF

**Building 13** 

**Building 15** 

19,717± SF

19,717± SF