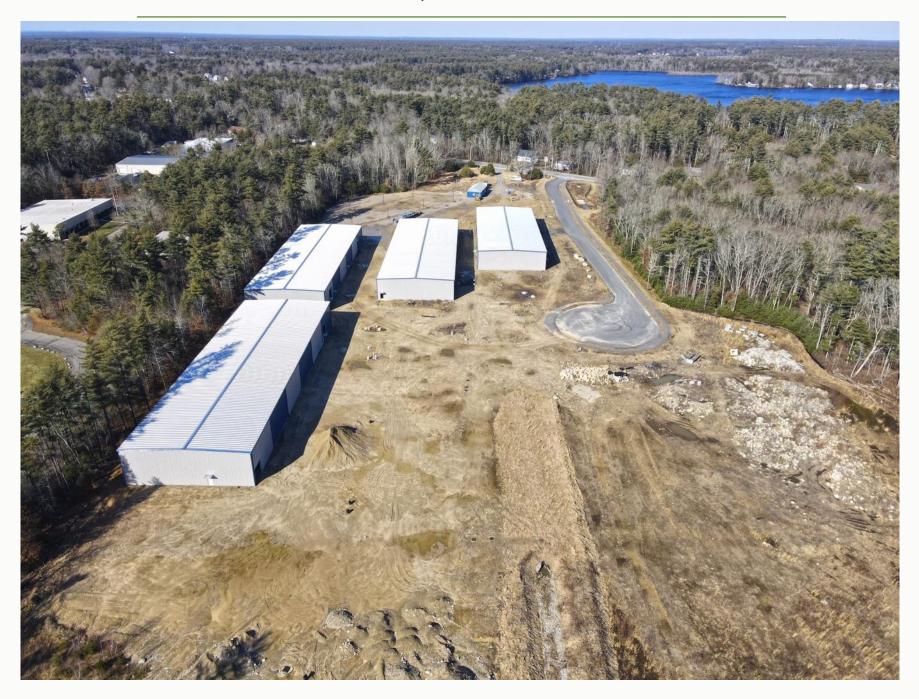

370 Wareham St - Rte 28 Middleboro, MA

For Sale at \$15,995,000

Industrial Space For Sale | 15.21± Acres - 4 Buildings 76,519± SF

#### **Property Summary - For Sale**

4 Buildings 76,519± SF Total

Space Available For Lease -11,469± SF to 19,717± SF

15.21± Acre Site - Lot 2B

Ample Parking

14 x 14 Overhead Doors in Each Unit

Private Bath in Each Unit

### Sale Information

Lot 2B - 15.21± Acres - \$15,995,000

4 Industrial Buildings 76,519± SF

Lot 3A - 9.39± Acres - \$1,995,000

 Approved for 3 Industrial Buildings 44,295± SF

Entire Property - 25.82± Acres - \$19,100,000