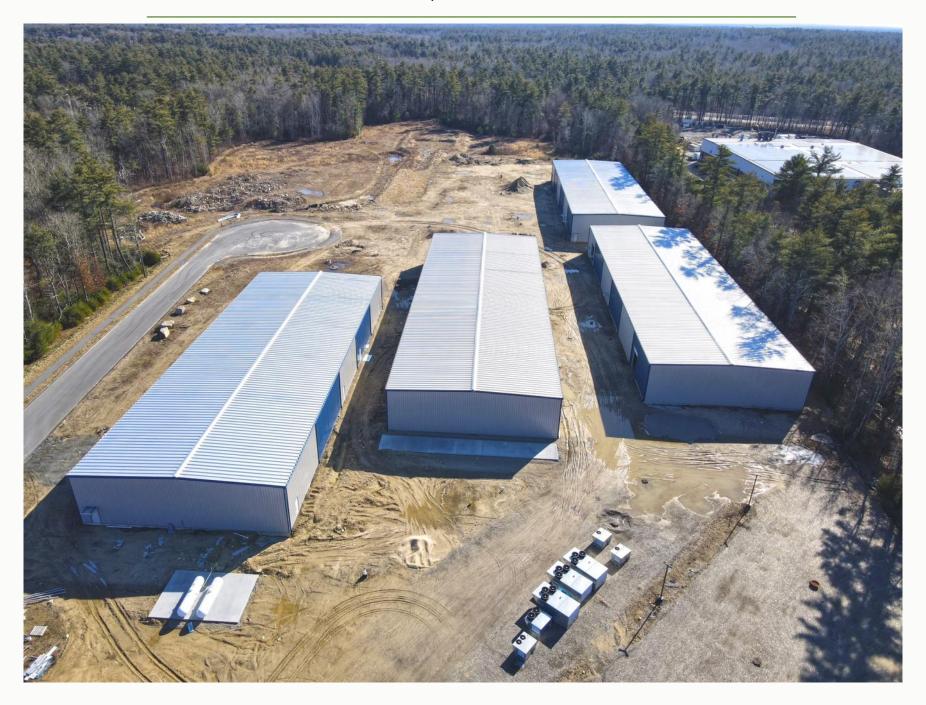

370 Wareham St - Rte 28 Middleboro, MA

For Sale at \$15,995,000

Industrial Space For Sale | 15.21± Acres - 4 Buildings 76,519± SF

#### **Property Summary - For Sale**

4 Buildings 76,519± SF Total

Space Available For Lease -11,469± SF to 19,717± SF

15.21± Acre Site - Lot 2B

Ample Parking

14 x 14 Overhead Doors in Each Unit

Private Bath in Each Unit

### For Sale \$15,995,000

4 Industrial Buildings Totaling 76,519± SF

Available Units For Lease

**Building 9** 

**Building 11** 

17,368± SF

11,469± SF

**Building 13** 

**Building 15** 

19,717± SF

19,717± SF