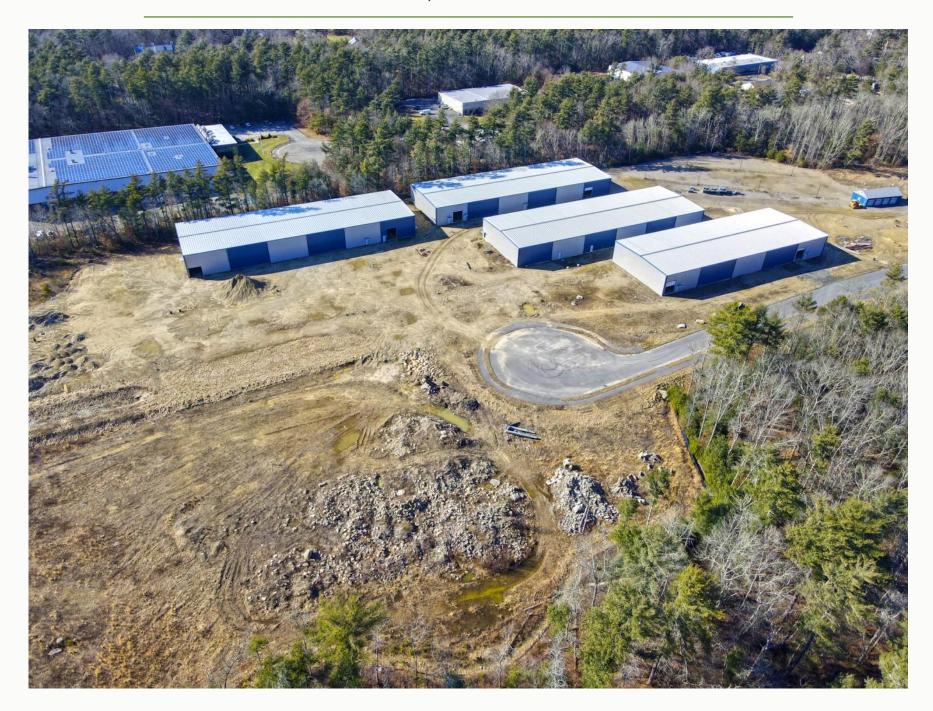

370 Wareham St - Rte 28 Middleboro, MA

For Sale at \$15,995,000

Industrial Space For Sale | 15.21± Acres - 4 Buildings 76,519± SF

### For Sale \$15,995,000

4 Industrial Buildings Totaling 76,519± SF

Available Units For Lease

**Building 9** 

**Building 11** 

17,368± SF

11,469± SF

**Building 13** 

**Building 15** 

19,717± SF

19,717± SF