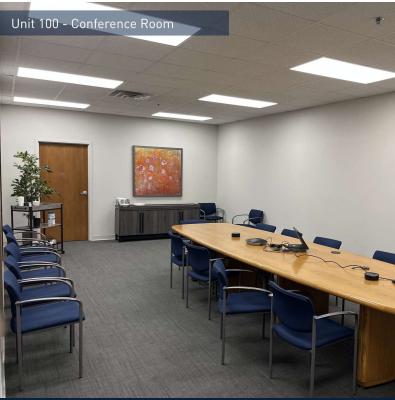

#### **PROPERTY HIGHLIGHTS**

- Rare small units with dock and drive-in access
- Zoning: M-2 (Heavy Industrial)
- Easy access for convenience

| SPACES   | LEASE RATE   | SPACE SIZE |
|----------|--------------|------------|
| Unit 100 | \$9.00 SF/yr | 8,000 SF   |
| Unit 500 | \$9.00 SF/yr | 4,000 SF   |

#### **AVAILABLE SPACES**

| SUITE    | IENANI    | SIZE     | IYPE | RAIE         | DESCRIPTION                                                                                                   |
|----------|-----------|----------|------|--------------|---------------------------------------------------------------------------------------------------------------|
| Unit 100 | Available | 8,000 SF | NNN  | \$9.00 SF/yr | RENT: \$9.00 psf/6,000 per month   OPEX: \$3.70 psf/\$2,466.67 per month   TOTAL RENT: \$8,466.67 per month   |
| Unit 500 | Available | 4,000 SF | NNN  | \$9.00 SF/yr | RENT: \$9.00 psf/\$3,000 per month   OPEX: \$3.70 psf/\$1,233.33 per month   TOTAL RENT: \$4,233.33 per month |