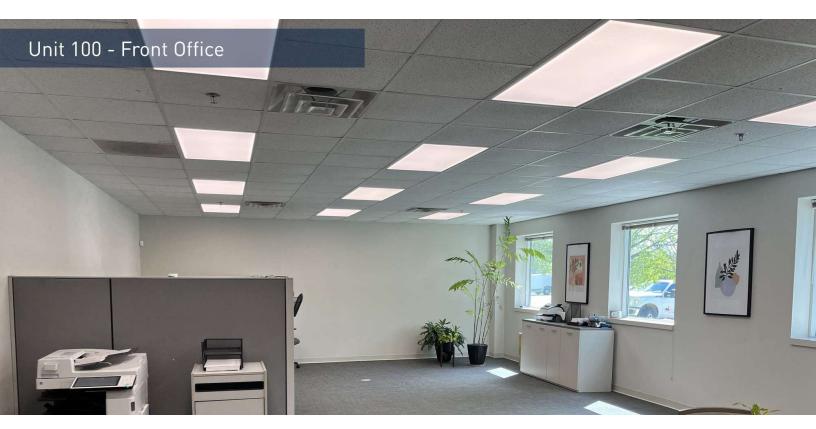

#### **PROPERTY HIGHLIGHTS**

- Rare small units with dock and drive-in access
- Zoning: M-2 (Heavy Industrial)
- Easy access for convenience

| SPACES   | LEASE RATE   | SPACE SIZE |
|----------|--------------|------------|
| Unit 100 | \$9.00 SF/yr | 8,000 SF   |
| Unit 500 | \$9.00 SF/yr | 4,000 SF   |

#### **AVAILABLE SPACES**

| SUITE    | IENANI    | SIZE     | IYPE | RAIE         | DESCRIPTION                                                                                                   |
|----------|-----------|----------|------|--------------|---------------------------------------------------------------------------------------------------------------|
| Unit 100 | Available | 8,000 SF | NNN  | \$9.00 SF/yr | RENT: \$9.00 psf/6,000 per month   OPEX: \$3.70 psf/\$2,466.67 per month   TOTAL RENT: \$8,466.67 per month   |
| Unit 500 | Available | 4,000 SF | NNN  | \$9.00 SF/yr | RENT: \$9.00 psf/\$3,000 per month   OPEX: \$3.70 psf/\$1,233.33 per month   TOTAL RENT: \$4,233.33 per month |