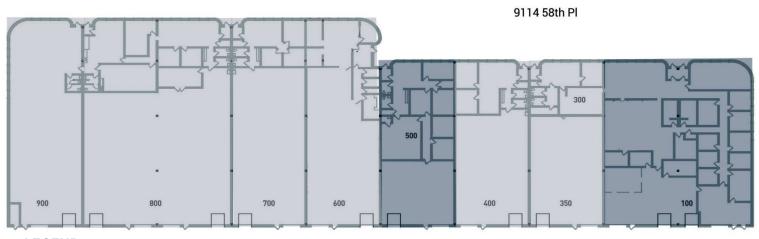

#### **PROPERTY HIGHLIGHTS**

- Rare small units with dock and drive-in access
- Zoning: M-2 (Heavy Industrial)
- Easy access for convenience

| SPACES   | LEASE RATE   | SPACE SIZE |
|----------|--------------|------------|
| Unit 100 | \$9.00 SF/yr | 8,000 SF   |
| Unit 500 | \$9.00 SF/yr | 4,000 SF   |

#### **LEGEND**

Available
Unavailable

#### **AVAILABLE SPACES**

| SUITE    | IENANI    | SIZE     | IYPE | RAIE         | DESCRIPTION                                                                                                   |
|----------|-----------|----------|------|--------------|---------------------------------------------------------------------------------------------------------------|
| Unit 100 | Available | 8,000 SF | NNN  | \$9.00 SF/yr | RENT: \$9.00 psf/6,000 per month   OPEX: \$3.70 psf/\$2,466.67 per month   TOTAL RENT: \$8,466.67 per month   |
| Unit 500 | Available | 4,000 SF | NNN  | \$9.00 SF/yr | RENT: \$9.00 psf/\$3,000 per month   OPEX: \$3.70 psf/\$1,233.33 per month   TOTAL RENT: \$4,233.33 per month |