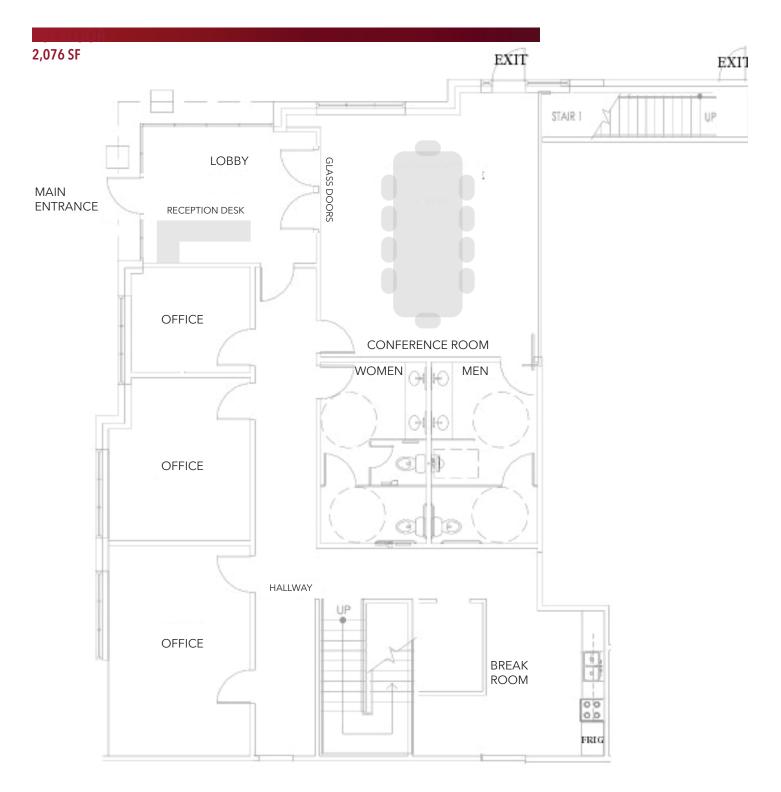

#### **PROPERTY HIGHLIGHTS**

- 4,567 SF Office Space (2,076 SF dwn | 2,500 SF up)
- 25+ Parking Stalls (5.5:1)
- Business Park Environment
- 9' Ceilings
- Cul-de-Sac Location
- 10 Private Offices, Large Furnished Conference Room, Kitchen, Break Room, 4 Restrooms
- CAT 6
- Savi Ranch Location/Multiple Retail Amenities

### **Scott Seal**

Principal | Lee & Associates - Orange

C: 949.278.2975

sseal@lee-associates.com

DRE# 01412407

2,500 SF