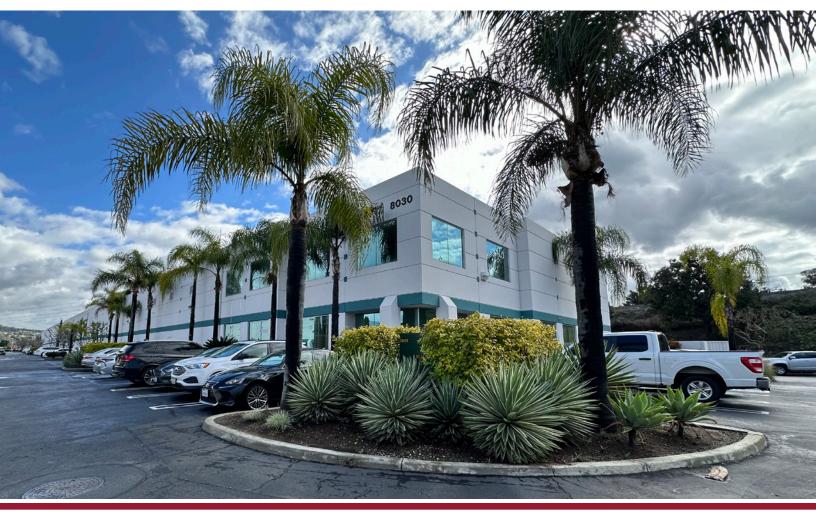

#### **PROPERTY HIGHLIGHTS**

- 4,567 SF Office Space (2,076 SF dwn | 2,500 SF up)
- 25+ Parking Stalls (5.5:1)
- Business Park Environment
- 9' Ceilings
- Cul-de-Sac Location
- 10 Private Offices, Large Furnished Conference Room, Kitchen, Break Room, 4 Restrooms
- CAT 6
- Savi Ranch Location/Multiple Retail Amenities