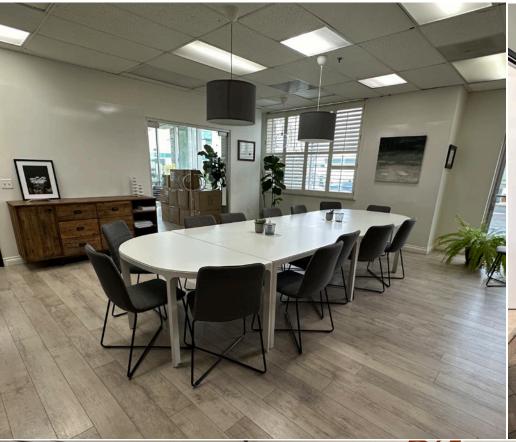

#### **PROPERTY HIGHLIGHTS**

- 4,567 SF Office Space (2,076 SF dwn | 2,500 SF up)
- 25+ Parking Stalls (5.5:1)
- Business Park Environment
- 9' Ceilings
- Cul-de-Sac Location
- 10 Private Offices, Large Furnished Conference Room, Kitchen, Break Room, 4 Restrooms
- CAT 6
- Savi Ranch Location/Multiple Retail Amenities