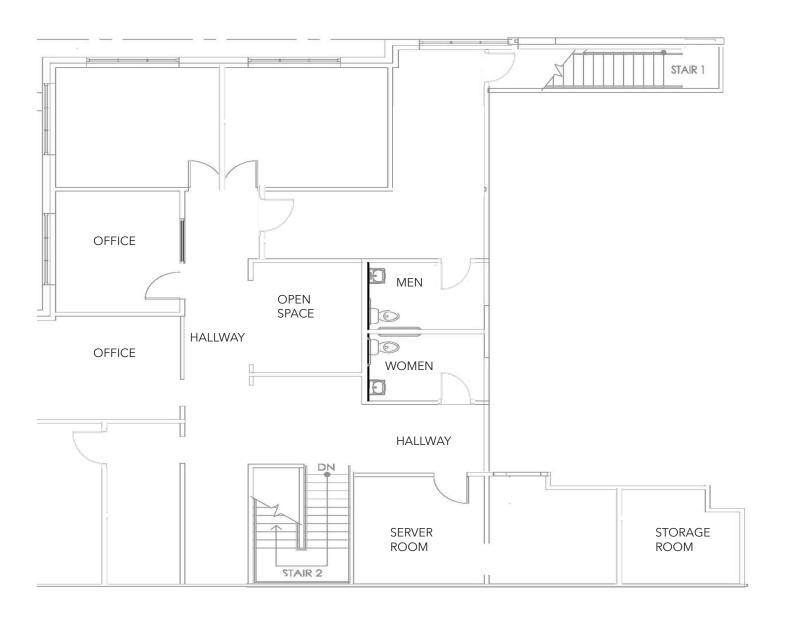

#### **PROPERTY HIGHLIGHTS**

- 4,567 SF Office Space (2,076 SF dwn | 2,500 SF up)
- 25+ Parking Stalls (5.5:1)
- Business Park Environment
- 9' Ceilings
- Cul-de-Sac Location
- 10 Private Offices, Large Furnished Conference Room, Kitchen, Break Room, 4 Restrooms
- CAT 6
- Savi Ranch Location/Multiple Retail Amenities

### **Scott Seal**

Principal | Lee & Associates - Orange

C: 949.278.2975

sseal@lee-associates.com

DRE# 01412407

2,500 SF