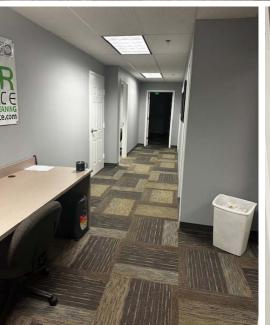

CE CENTER**

1244 RITCHIE HIGHWAY | ARNOLD, MARYLAND 21012







# **PROPERTY** OVERVIEW

## **HIGHLIGHTS:**

- Great location located on Ritchie Highway in Arnold, MD
- Easy access, just 10 minutes away from Annapolis and the Chesapeake Bay Bridge
- Electric heating and cooling
- 12' drive-in height
- Built out mostly office space
- Located on the lower level

| AVAILABLE:     | UNIT 14: 2,089 SF ±     |
|----------------|-------------------------|
| BUILDING SIZE: | 31,474 SF ±             |
| YEAR BUILT:    | 1986                    |
| STORIES:       | 2 (UNIT ON LOWER LEVEL) |
| PARKING:       | 3.5/1,000 SF            |
| ZONING:        | W2                      |
| RENTAL RATE:   | \$18.50/SF, MG          |
| SALE PRICE:    | \$495,000               |





# INTERIOR PHOTOS















# **DEMOGRAPHICS**

2023

RADIUS:

1 MILE

3 MILES

5 MILES

## **RESIDENTIAL POPULATION**



2,635

17,925

51,340

#### **DAYTIME POPULATION**



5,641

32,650

131,711

## **AVERAGE HOUSEHOLD INCOME**



\$207,085

\$202,214

\$187,747

## **NUMBER OF HOUSEHOLDS**



1,840

14,400

42,565

### **MEDIAN AGE**



47.1

45.2

44.1

FULL **DEMOS REPORT** 

# FOR MORE INFO CONTACT:



HAYES MERKERT
SENIOR VICE PRESIDENT
443.798.9344
HMERKERT@mackenziecommercial.com



ADAM NACHLAS
SENIOR VICE PRESIDENT
443.798.9343
ANACHLAS@mackenziecommercial.com