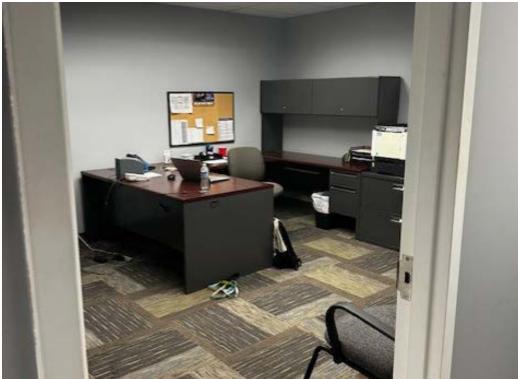

ENTER**

1244 RITCHIE HIGHWAY | ARNOLD, MARYLAND 21012







# **PROPERTY** OVERVIEW

## **HIGHLIGHTS:**

- Great location located on Ritchie Highway in Arnold, MD
- Easy access, just 10 minutes away from Annapolis and the Chesapeake Bay Bridge
- Electric heating and cooling
- 12' drive-in height
- Built out mostly office space
- Located on the lower level

| AVAILABLE:     | UNIT 14: 2,089 SF ±     |
|----------------|-------------------------|
| BUILDING SIZE: | 31,474 SF ±             |
| YEAR BUILT:    | 1986                    |
| STORIES:       | 2 (UNIT ON LOWER LEVEL) |
| PARKING:       | 3.5/1,000 SF            |
| ZONING:        | W2                      |
| RENTAL RATE:   | \$18.50/SF, MG          |
| SALE PRICE:    | \$495,000               |





# INTERIOR PHOTOS















# **DEMOGRAPHICS**

2023

RADIUS:

1 MILE

3 MILES

5 MILES

## **RESIDENTIAL POPULATION**



2,635

17,925

51,340

#### **DAYTIME POPULATION**



5,641

32,650

131,711

## **AVERAGE HOUSEHOLD INCOME**



\$207,085

\$202,214

\$187,747

## **NUMBER OF HOUSEHOLDS**



1,840

14,400

42,565

### **MEDIAN AGE**



47.1

45.2

44.1

FULL **DEMOS REPORT** 

# FOR MORE INFO CONTACT:



HAYES MERKERT
SENIOR VICE PRESIDENT
443.798.9344
HMERKERT@mackenziecommercial.com



ADAM NACHLAS
SENIOR VICE PRESIDENT
443.798.9343
ANACHLAS@mackenziecommercial.com