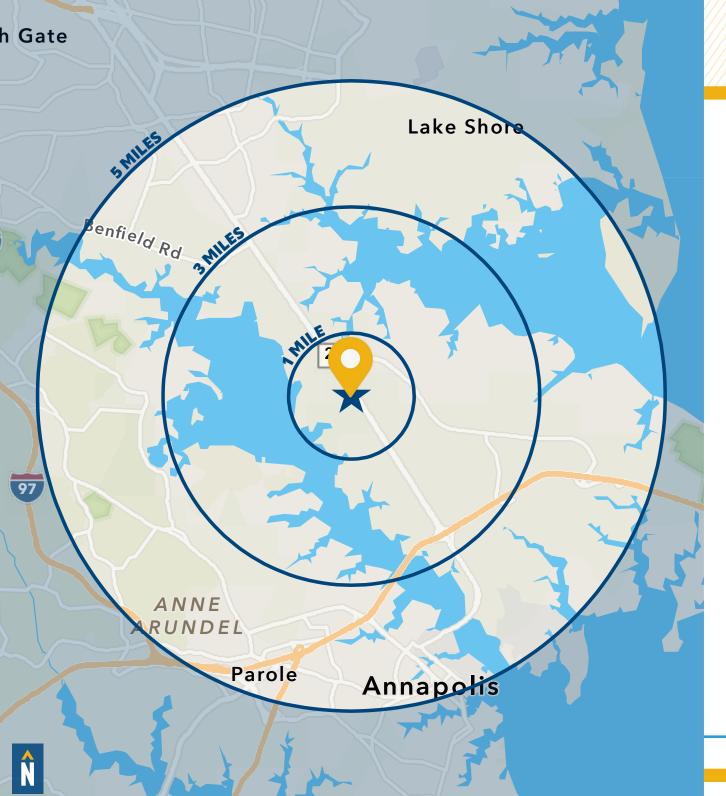

# **DEMOGRAPHICS**

2023

RADIUS:

1 MILE

3 MILES

5 MILES

## **RESIDENTIAL POPULATION**

2,635

17,925

51,340

#### **DAYTIME POPULATION**

5,641

32,650

131,711

## **AVERAGE HOUSEHOLD INCOME**

\$207,085

\$202,214

\$187,747

## **NUMBER OF HOUSEHOLDS**

1,840

14,400

42,565

### **MEDIAN AGE**

47.1

45.2

44.1

FULL **DEMOS REPORT** 