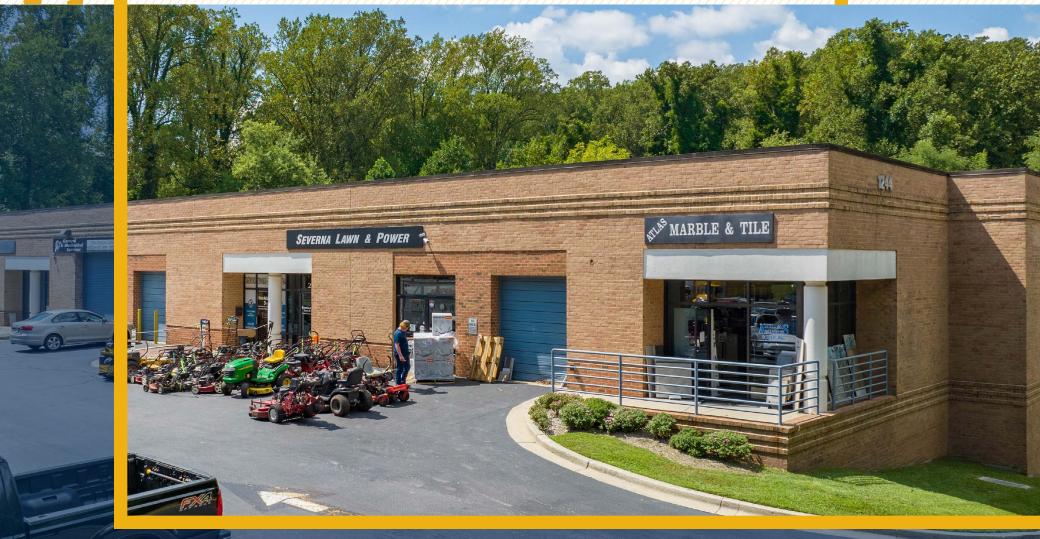

# **SEVERN COMMERCE CENTER**

1244 RITCHIE HIGHWAY | ARNOLD, MARYLAND 21012

# **PROPERTY** OVERVIEW

## **HIGHLIGHTS:**

- Great location located on Ritchie Highway in Arnold, MD
- Easy access, just 10 minutes away from Annapolis and the Chesapeake Bay Bridge
- Electric heating and cooling
- 12' drive-in height
- Built out mostly office space
- Located on the lower level

| AVAILABLE:     | UNIT 14: 2,089 SF ±     |
|----------------|-------------------------|
| BUILDING SIZE: | 31,474 SF ±             |
| YEAR BUILT:    | 1986                    |
| STORIES:       | 2 (UNIT ON LOWER LEVEL) |
| PARKING:       | 3.5/1,000 SF            |
| ZONING:        | W2                      |
| RENTAL RATE:   | \$18.50/SF, MG          |
| SALE PRICE:    | \$495,000               |