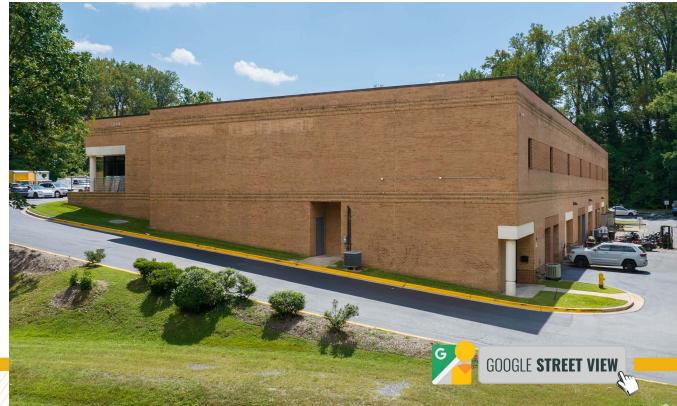

# **SEVERN COMMERCE CENTER**

1244 RITCHIE HIGHWAY | ARNOLD, MARYLAND 21012

# **PROPERTY** OVERVIEW

## **HIGHLIGHTS:**

- Great location located on Ritchie Highway in Arnold, MD
- Easy access, just 10 minutes away from Annapolis and the Chesapeake Bay Bridge
- Electric heating and cooling
- 12' drive-in height
- Built out mostly office space
- Located on the lower level

| AVAILABLE:     | UNIT 14: 2,089 SF ±     |
|----------------|-------------------------|
| BUILDING SIZE: | 31,474 SF ±             |
| YEAR BUILT:    | 1986                    |
| STORIES:       | 2 (UNIT ON LOWER LEVEL) |
| PARKING:       | 3.5/1,000 SF            |
| ZONING:        | W2                      |
| RENTAL RATE:   | \$18.50/SF, MG          |
| SALE PRICE:    | \$495,000               |