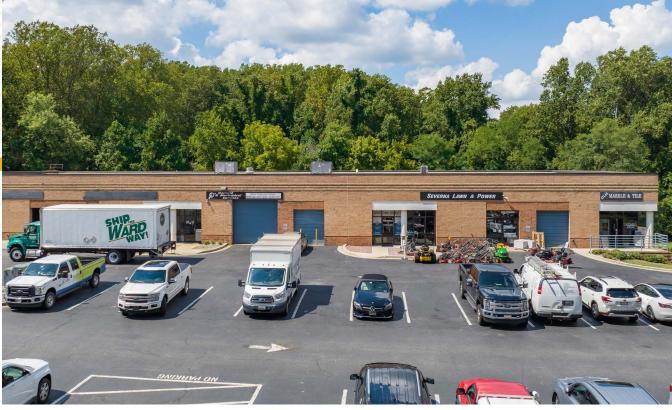

# **SEVERN COMMERCE CENTER**

1244 RITCHIE HIGHWAY | ARNOLD, MARYLAND 21012

# **PROPERTY** OVERVIEW

## **HIGHLIGHTS:**

- Great location located on Ritchie Highway in Arnold, MD
- Easy access, just 10 minutes away from Annapolis and the Chesapeake Bay Bridge
- Electric heating and cooling
- 12' drive-in height
- Built out mostly office space
- Located on the lower level

| AVAILABLE:     | UNIT 14: 2,089 SF ±     |
|----------------|-------------------------|
| BUILDING SIZE: | 31,474 SF ±             |
| YEAR BUILT:    | 1986                    |
| STORIES:       | 2 (UNIT ON LOWER LEVEL) |
| PARKING:       | 3.5/1,000 SF            |
| ZONING:        | W2                      |
| RENTAL RATE:   | \$18.50/SF, MG          |
| SALE PRICE:    | \$495,000               |