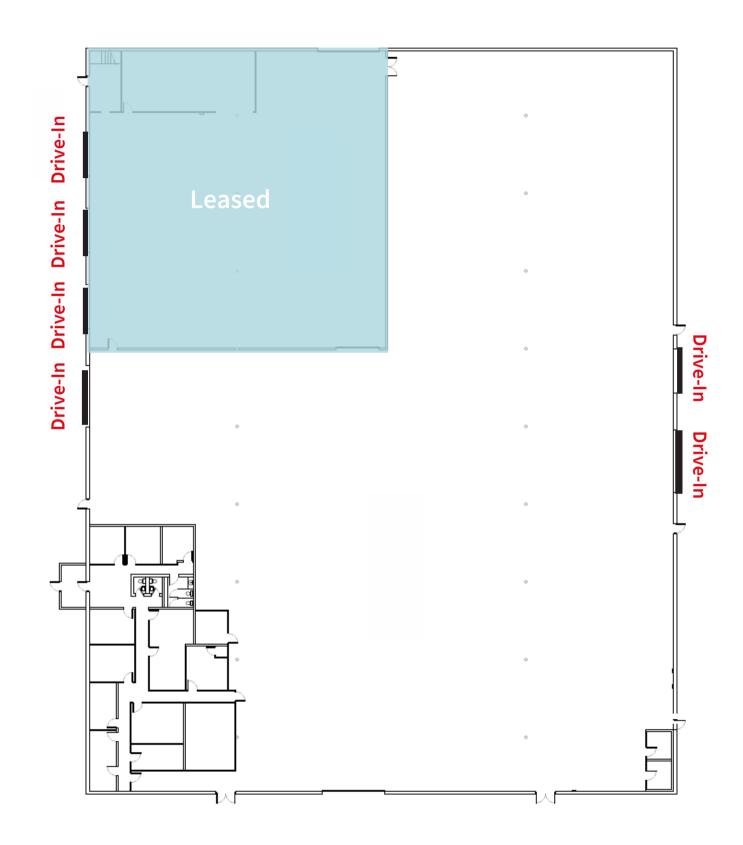

## Property details

| Total SF             | 46,383                                                   | Drive in |
|----------------------|----------------------------------------------------------|----------|
| Available SF         | 36,383                                                   | Column   |
| Office SF            | 2,500                                                    | Parcel I |
| Acres                | 9.48, Excess land available for outside storage/ parking | Sprinkl  |
| Year built/renovated | 1972/2023                                                | Zoning   |
| Clear height         | 19'-25'                                                  | Sale pri |
| Power                | 800 Amps/480V/3 phase                                    | Lease r  |

| Drive in   | 5                |  |  |
|------------|------------------|--|--|
| Columns    | 45' x 100'       |  |  |
| Parcel ID  | C04 00601 0128   |  |  |
| Sprinkler  | No               |  |  |
| Zoning     | Light Industrial |  |  |
| Sale price | \$2,200,000      |  |  |
| Lease rate | \$3.95 PSF NNN   |  |  |

| Rent Roll          | SF         | Term                                                                                             | Rate                       | Annual                                                   | Lease type        |
|--------------------|------------|--------------------------------------------------------------------------------------------------|----------------------------|----------------------------------------------------------|-------------------|
| Midwest<br>Truck   | 10,000 SF  | 9/15/22 — 9/14/23<br>9/15/23 — 9/14/24<br>9/15/24 — 9/14/25                                      | \$3.95<br>\$4.08<br>\$4.23 | \$39,500<br>\$40,900<br>\$42,300                         | Triple Net<br>NNN |
| Victory<br>Propane | 0.98 Acres | 6/1/21 — 5/31/22<br>6/1/22 — 5/31/23<br>6/1/23 — 5/31/24<br>6/1/24 — 5/31/25<br>6/1/25 — 5/31/26 |                            | \$39,543<br>\$40,334<br>\$41,141<br>\$41,964<br>\$42,803 | Gross             |