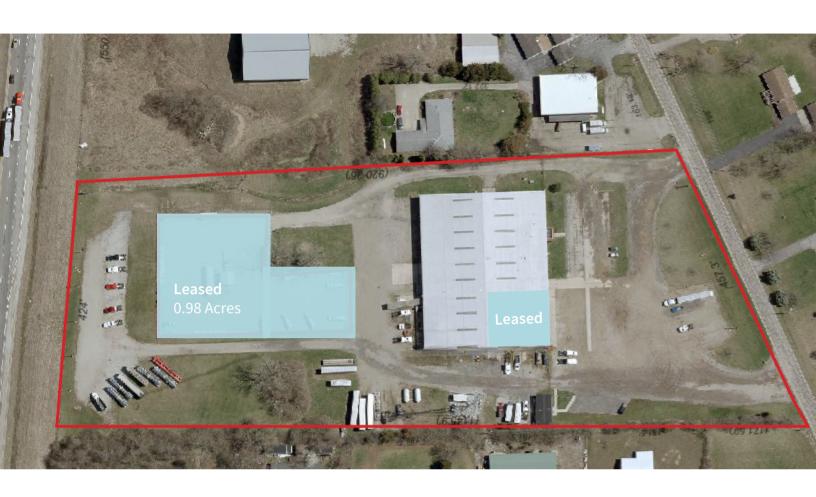

## Property details

| Total SF             | 46,383                                                   | Drive in |
|----------------------|----------------------------------------------------------|----------|
| Available SF         | 36,383                                                   | Column   |
| Office SF            | 2,500                                                    | Parcel I |
| Acres                | 9.48, Excess land available for outside storage/ parking | Sprinkl  |
| Year built/renovated | 1972/2023                                                | Zoning   |
| Clear height         | 19'-25'                                                  | Sale pri |
| Power                | 800 Amps/480V/3 phase                                    | Lease r  |

| Rent Roll          | SF         | Term                                                                                             | Rate                       | Annual                                                   | Lease type        |
|--------------------|------------|--------------------------------------------------------------------------------------------------|----------------------------|----------------------------------------------------------|-------------------|
| Midwest<br>Truck   | 10,000 SF  | 9/15/22 — 9/14/23<br>9/15/23 — 9/14/24<br>9/15/24 — 9/14/25                                      | \$3.95<br>\$4.08<br>\$4.23 | \$39,500<br>\$40,900<br>\$42,300                         | Triple Net<br>NNN |
| Victory<br>Propane | 0.98 Acres | 6/1/21 — 5/31/22<br>6/1/22 — 5/31/23<br>6/1/23 — 5/31/24<br>6/1/24 — 5/31/25<br>6/1/25 — 5/31/26 |                            | \$39,543<br>\$40,334<br>\$41,141<br>\$41,964<br>\$42,803 | Gross             |