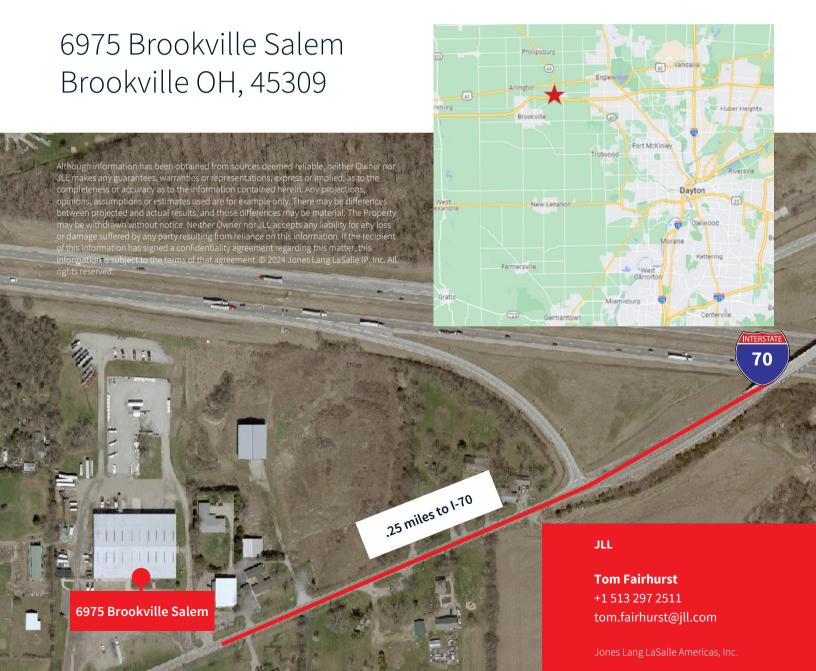

## For sale or lease

46,383 SF Available 9.48 Acres

6975 Brookville Salem Brookville OH, 45309

**Tom Fairhurst** +1 513 297 2511 tom.fairhurst@jll.com