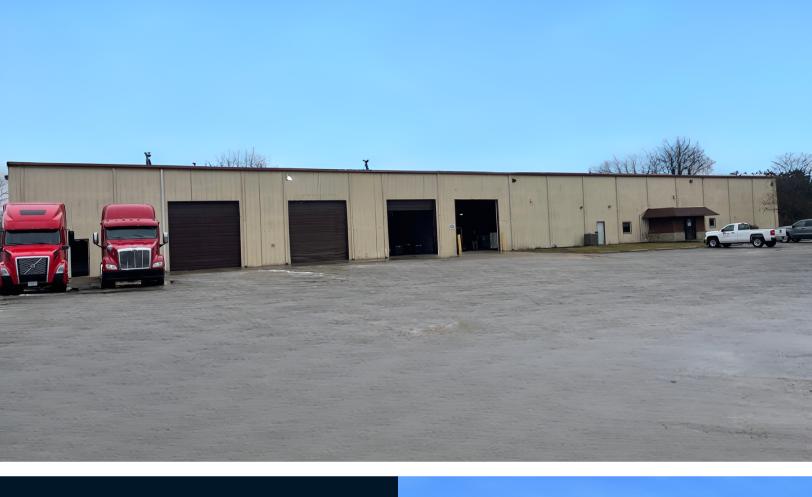

## Property details

| Total SF             | 46,383                                                   | Drive in |
|----------------------|----------------------------------------------------------|----------|
| Available SF         | 36,383                                                   | Column   |
| Office SF            | 2,500                                                    | Parcel I |
| Acres                | 9.48, Excess land available for outside storage/ parking | Sprinkl  |
| Year built/renovated | 1972/2023                                                | Zoning   |
| Clear height         | 19'-25'                                                  | Sale pri |
| Power                | 800 Amps/480V/3 phase                                    | Lease r  |

| Drive in   | 5                |  |  |
|------------|------------------|--|--|
| Columns    | 45' x 100'       |  |  |
| Parcel ID  | C04 00601 0128   |  |  |
| Sprinkler  | No               |  |  |
| Zoning     | Light Industrial |  |  |
| Sale price | \$2,200,000      |  |  |
| Lease rate | \$3.95 PSF NNN   |  |  |